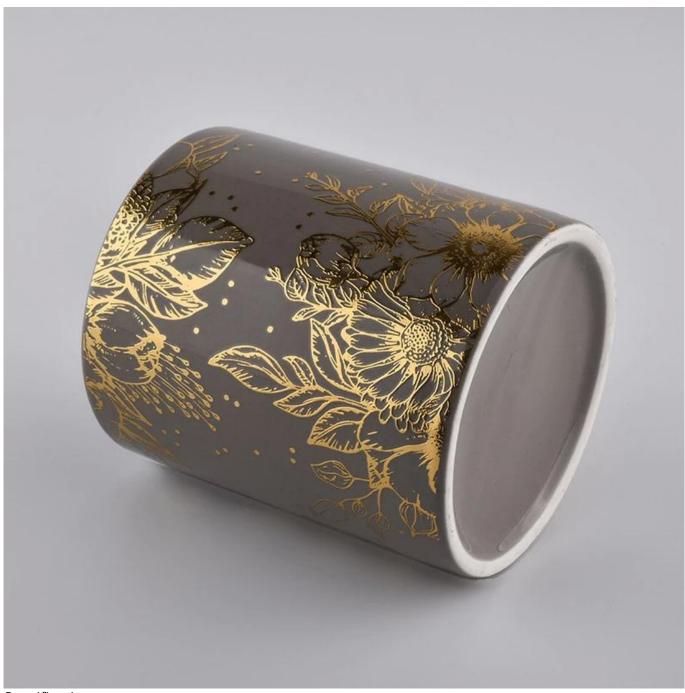

Specification

Product name 10oz 14oz Luxury cylinder amber ceramic candle holder in bulk

Packing Normal packing, Individual gift box, PVC box, window box, color box, white box, etc

Delivery time Within 35 days after the sample and order confirmed