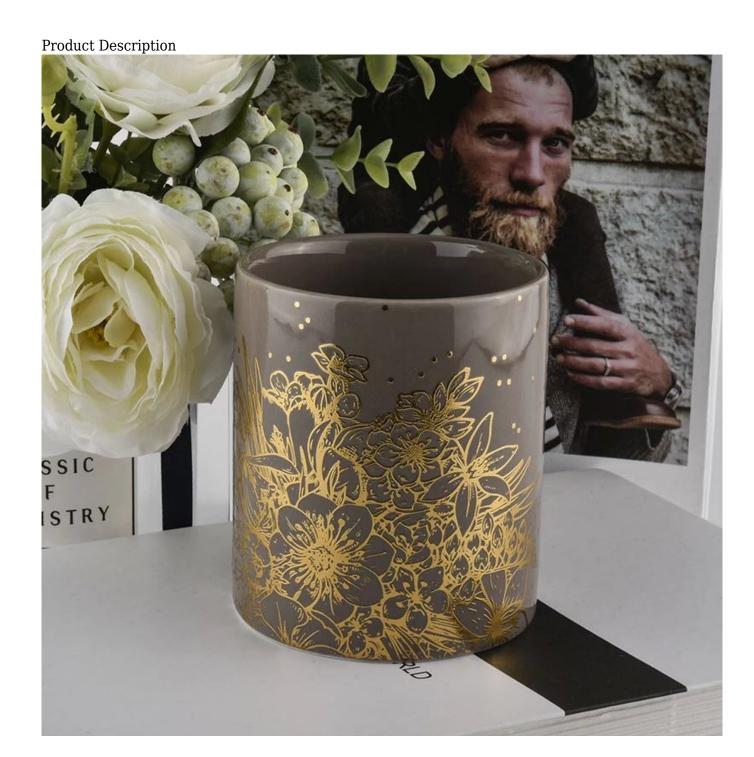

Specification

Product name 10oz 14oz Luxury cylinder amber ceramic candle holder in bulk

Packing Normal packing, Individual gift box, PVC box, window box, color box, white box, etc

Delivery time Within 35 days after the sample and order confirmed