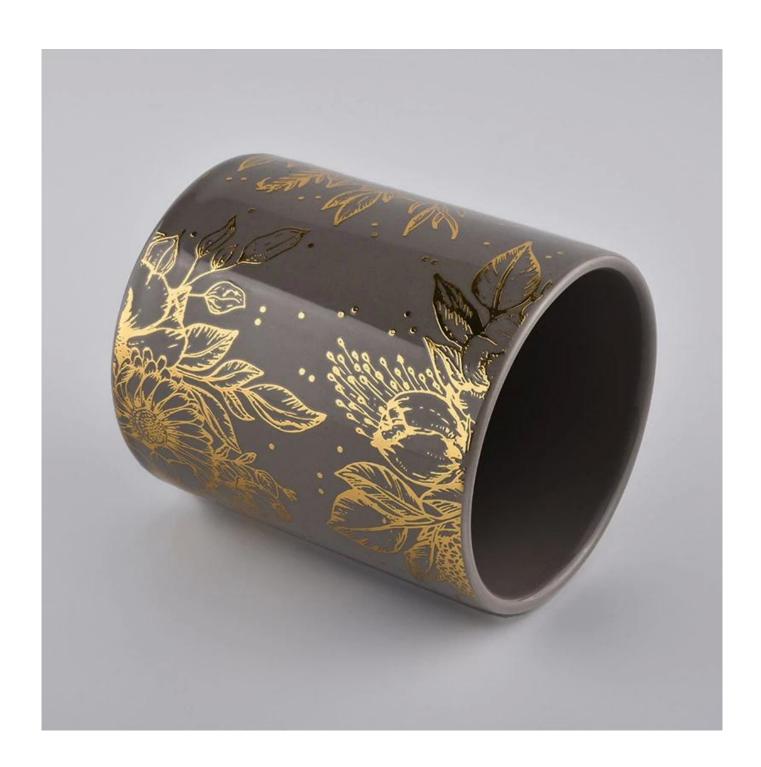

Specification

Product name 10oz 14oz Luxury cylinder amber ceramic candle holder in bulk

Packing Normal packing, Individual gift box, PVC box, window box, color box, white box, etc

Delivery time Within 35 days after the sample and order confirmed