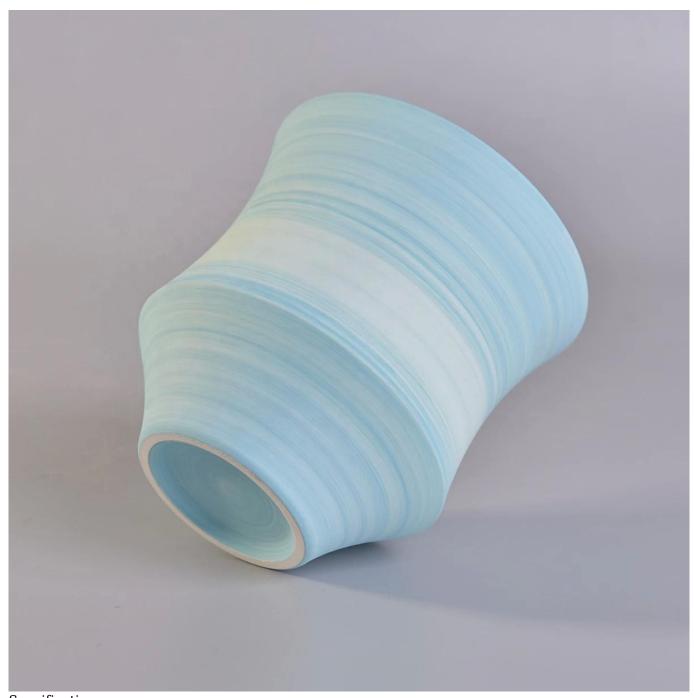

Product Description

Specification

Product name 10oz 12oz luxury decorative ceramic votive empty candle holders

Measure(mm) Top Dia[100mm Bottom Dia[52mm Height[97mm Weght[460g Capacity:340ml
Packing Normal packing,Individual gift box, PVC box, window box, color box, white box, etc
Delivery time Within 35 days after the sample and order confirmed
Why Choose Us