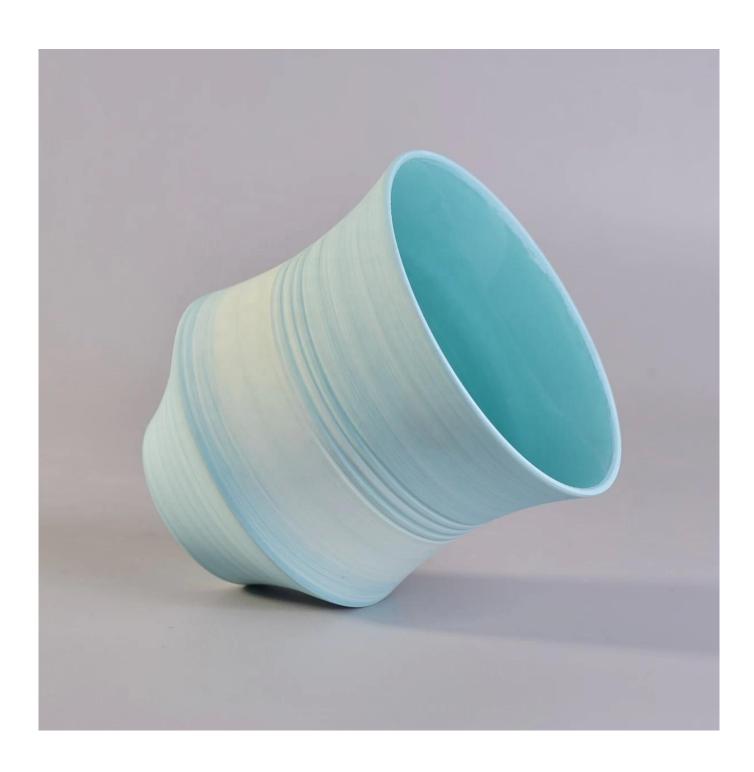

Product Description

Specification

Product name 10oz 12oz luxury decorative ceramic votive empty candle holders

Measure(mm) Top Dia[100mm Bottom Dia[52mm Height[97mm Weght[460g Capacity:340ml
Packing Normal packing,Individual gift box, PVC box, window box, color box, white box, etc
Delivery time Within 35 days after the sample and order confirmed
Why Choose Us