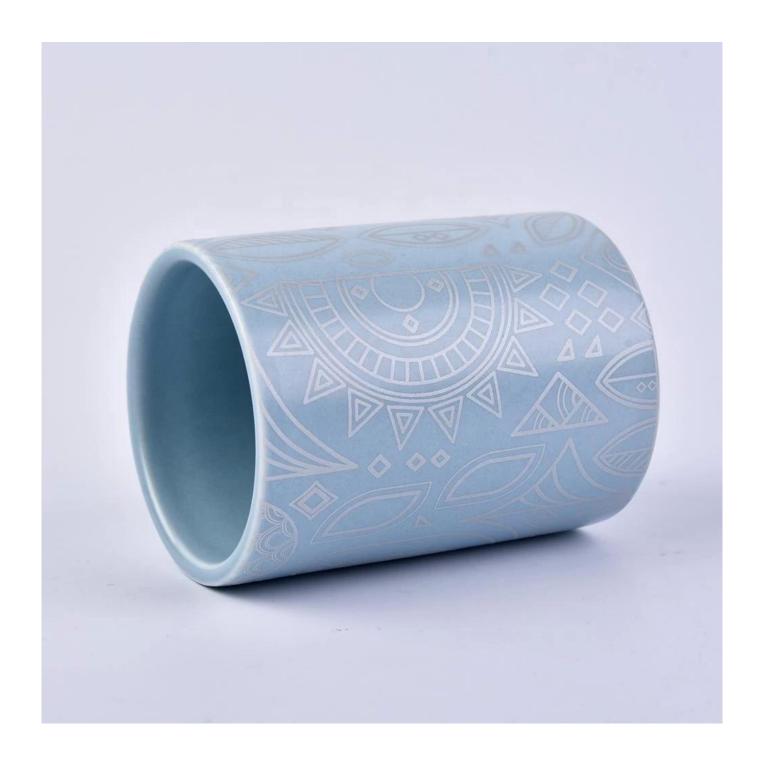

10oz 12oz Wholesales Custom blue ceramic holder for candle

### **Product Description**

This **candle holder** is designed by our professional designers team. It is made from deep processing and kept good quality. A nice choice for home, wedding, party decorations

| Product name | 10oz 12oz Wholesales Custom blue ceramic holder for candle                         |
|--------------|------------------------------------------------------------------------------------|
| Sample time  | 1. 5-7 days if at exist shaped and size 2. 15-20 days if need new shape or size    |
| Measure(mm)  | Top dia:80mm Bottom dia:75mm Height:82mm Weight:265g Capacity:315ml                |
| Packing      | Normal packing,Individual gift box, PVC box, window box, color box, white box, etc |