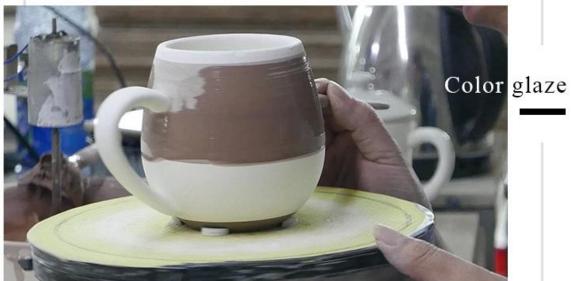

days if at exist shaped and size 2. 15-20 days if need new shape or size    |
| Measure(mm)  | Top dia:80mm Bottom dia:75mm Height:82mm Weight:265g Capacity:315ml                |
| Packing      | Normal packing,Individual gift box, PVC box, window box, color box, white box, etc |

| Delivery time  | Within 35 days after the sample and order confirmed                     |
|----------------|-------------------------------------------------------------------------|
| Payment term   | 30% deposit by T/T in advance and the balance against the copy of B/L   |
| Shipment       | By sea,by air,by Express and your shipping agent is acceptable          |
| Usage Occasion | Home decor, Wedding Decoration, Wedding Favors, Decoration enhancement, |

### **Process Craft**

### **DEEP PROCESSING**







#### **Service Story**

Someone ask me, why Sunny Glassware is **the supplier of 80% fragrance brands in the United State**, take a second to listen to my story about\_candle holders order, you will understand Sunny always stay with you whatever it happens.

Last summer was really a great experience to us, J placed a big order with mass candle holders to Sunny Glassware at August 2018, everyone was so exciting and wanted to make it perfect.



Everything goes very well at the beginning, fast move, perfect communication, all is good. A small accessory became a big bomb which is out of our expectation, J wanted us to buy this small accessory in China but he told us this is a very difficult stuff, we digged 7 factories and one of them told us they can produce it. We are happy to know that