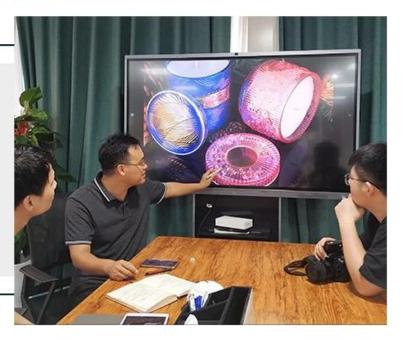

10oz 12oz Wholesales Custom blue ceramic holder for candle



### Achieve Customers' Ideas

get your ideas becoming creative fragrance products and

sell them very well

### Award-winning Design Team

won the trust of many upscale brands





### Excellent After-service

problem solved within 24 hours

### **Product Description**

This **candle holder** is designed by our professional designers team. It is made from deep processing and kept good quality. A nice choice for home, wedding, party decorations







| Product name | 10oz 12oz Wholesales Custom blue ceramic holder for candle                         |
|--------------|------------------------------------------------------------------------------------|
| Sample time  | 1. 5-7 days if at exist shaped and size 2. 15-20 days if need new shape or size    |
| Measure(mm)  | Top dia:80mm Bottom dia:75mm Height:82mm Weight:265g Capacity:315ml                |
| Packing      | Normal packing,Individual gift box, PVC box, window box, color box, white box, etc |

| Delivery