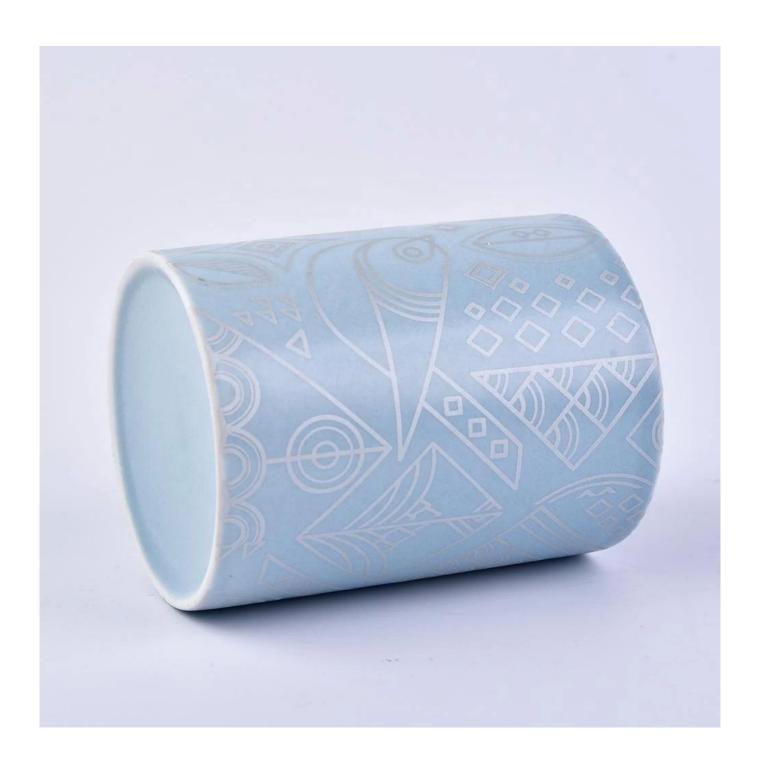

10oz 12oz Wholesales Custom blue ceramic holder for candle

### **Product Description**

This **candle holder** is designed by our professional designers team. It is made from deep processing and kept good quality. A nice choice for home, wedding, party decorations

| Product name | 10oz 12oz Wholesales Custom blue ceramic holder for candle                         |
|--------------|------------------------------------------------------------------------------------|
| Sample time  | 1. 5-7 days if at exist shaped and size 2. 15-20 days if need new shape or size    |
| Measure(mm)  | Top dia:80mm Bottom dia:75mm Height:82mm Weight:265g Capacity:315ml                |
| Packing      | Normal packing,Individual gift box, PVC box, window box, color box, white box, etc |