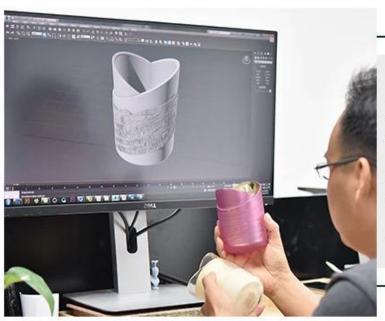

10oz 12oz Wholesales Custom blue ceramic holder for candle



### Achieve Customers' Ideas

get your ideas becoming creative fragrance products and

sell them very well

### Award-winning Design Team

won the trust of many upscale brands





### Excellent After-service

problem solved within 24 hours

### **Product Description**

This **candle holder** is designed by our professional designers team. It is made from deep processing and kept good quality. A nice choice for home, wedding, party decorations







| Product name | 10oz 12oz Wholesales Custom blue ceramic holder for candle                         |
|--------------|------------------------------------------------------------------------------------|
| Sample time  | 1. 5-7 days if at exist shaped and size 2. 15-20 days if need new shape or size    |
| Measure(mm)  | Top dia:80mm Bottom