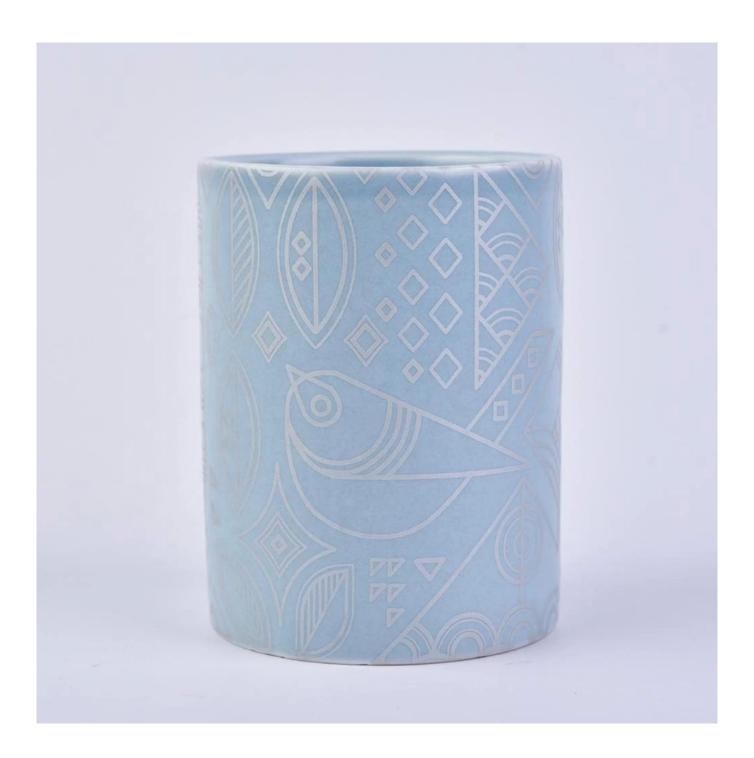

10oz 12oz Wholesales Custom blue ceramic holder for candle

### **Product Description**

This **candle holder** is designed by our professional designers team. It is made from deep processing and kept good quality. A nice choice for home, wedding, party decorations

| Product name | 10oz 12oz Wholesales Custom blue ceramic holder for candle                         |
|--------------|------------------------------------------------------------------------------------|
| Sample time  | 1. 5-7 days if at exist shaped and size 2. 15-20 days if need new shape or size    |
| Measure(mm)  | Top dia:80mm Bottom dia:75mm Height:82mm Weight:265g Capacity:315ml                |
| Packing      | Normal packing,Individual gift box, PVC box, window box, color box, white box, etc |