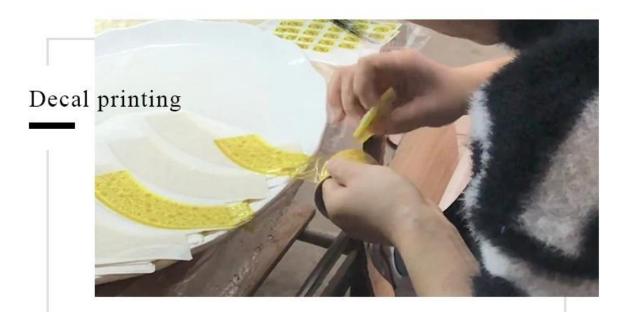

-7 days if at exist shaped and size 2. 15-20 days if need new shape or size    |
| Measure(mm)  | Top dia:80mm Bottom dia:75mm Height:82mm Weight:265g Capacity:315ml                |
| Packing      | Normal packing,Individual gift box, PVC box, window box, color box, white box, etc |

| Delivery time  | Within 35 days after the sample and order confirmed                     |
|----------------|-------------------------------------------------------------------------|
| Payment term   | 30% deposit by T/T in advance and the balance against the copy of B/L   |
| Shipment       | By sea,by air,by Express and your shipping agent is acceptable          |
| Usage Occasion | Home decor, Wedding Decoration, Wedding Favors, Decoration enhancement, |

### **Process Craft**

### **DEEP PROCESSING**







#### **Service Story**

Someone ask me, why Sunny Glassware is **the supplier of 80% fragrance brands in the United State**, take a second to listen to my story about\_candle holders order, you will understand Sunny always stay with you whatever it happens.

Last summer was really a great experience to us, J placed a big order with mass candle holders to Sunny Glassware at August 2018, everyone was so exciting and wanted to make it perfect.



Everything goes very well at the beginning, fast move, perfect communication, all is good. A small accessory became a big bomb which is out of our expectation, J wanted us to buy this small accessory in China but he told us this is a very difficult stuff, we digged 7 factories and one of them told us they can produce it. We are happy to know th