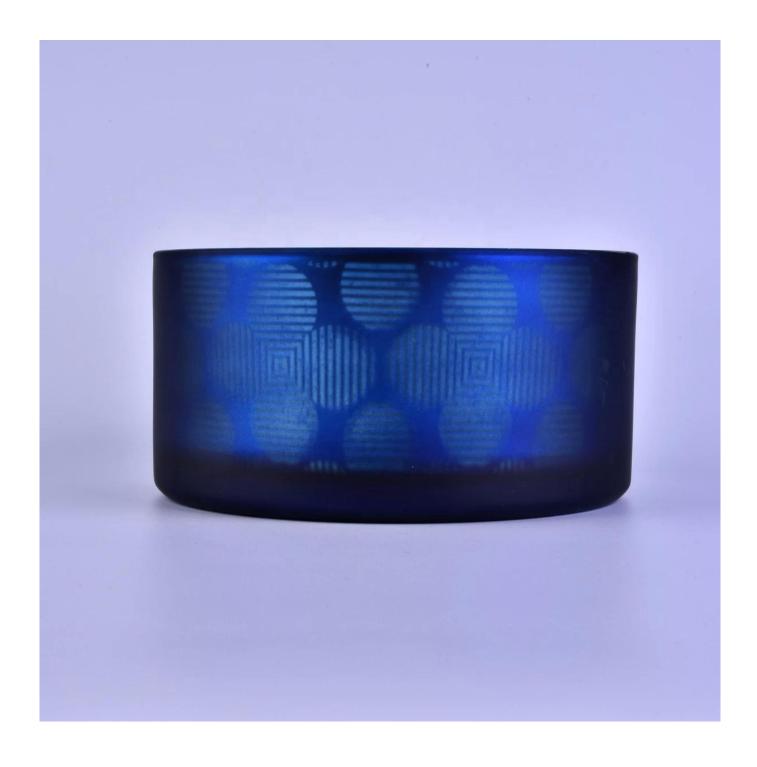

### 10oz 12oz 20oz Wholesales Luxury decorative glass candle jar holder

#### **Product Description**

This **candle holder** is designed by our professional designers team. It is made from deep processing and kept good quality. It is suitable for home, wedding, party decorations and so on.