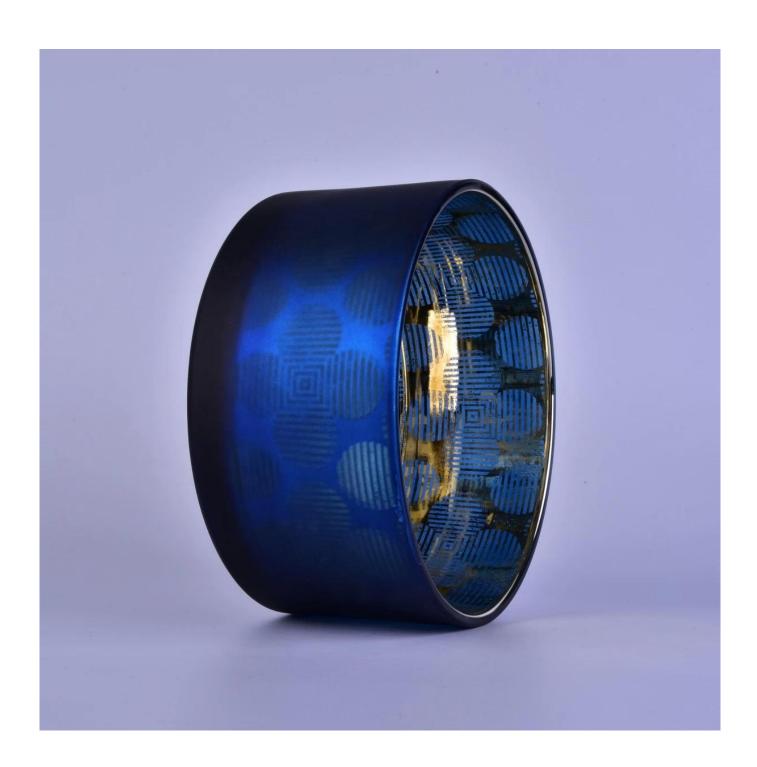

### 10oz 12oz 20oz Wholesales Luxury decorative glass candle jar holder

#### **Product Description**

This **candle holder** is designed by our professional designers team. It is made from deep processing and kept good quality. It is suitable for home, wedding, party decorations and so on.