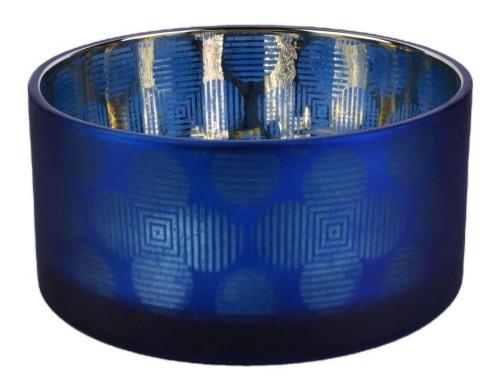

### 10oz 12oz 20oz Wholesales Luxury decorative glass candle jar holder

#### **Product Description**

This **candle holder** is designed by our professional designers team. It is made from deep processing and kept good quality. It is suitable for home, wedding, party decorations and so on.