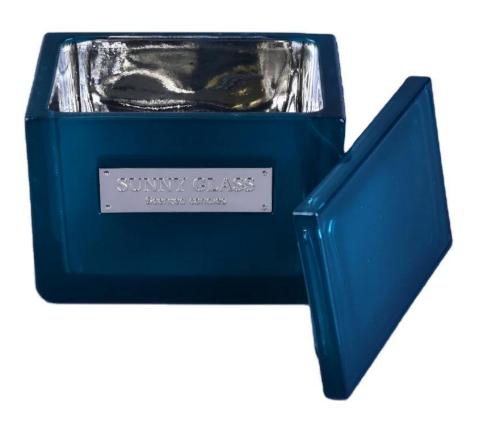

10oz 12oz 20oz Sunny luxury blue square glass candle vessel with lids

### **Product Description**

This **candle holder** is designed by our professional designers team. It is made from deep processing and kept good quality. It is suitable for home, wedding, party decorations and so on.