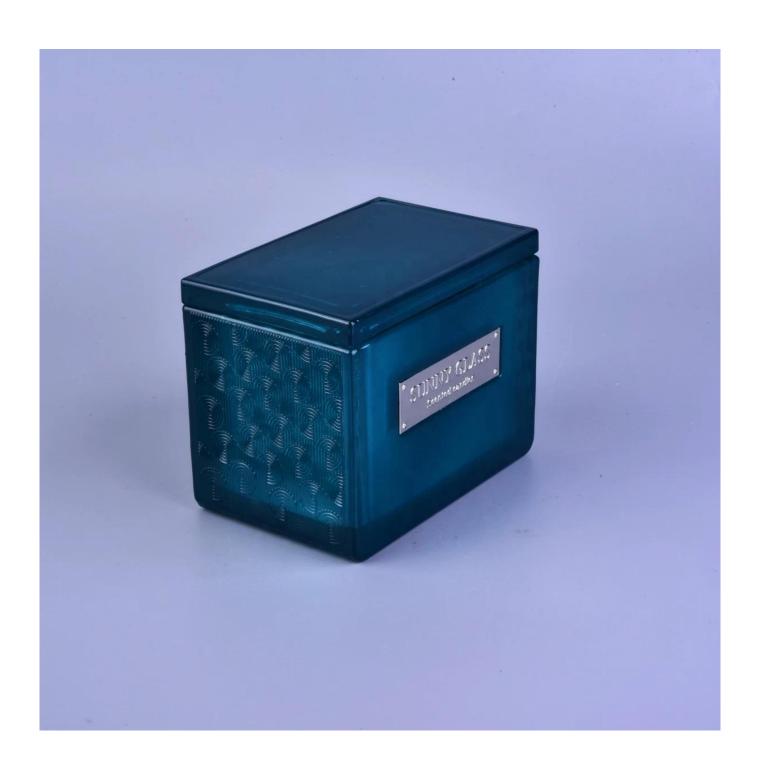

10oz 12oz 20oz Sunny luxury blue square glass candle vessel with lids

### **Product Description**

This **candle holder** is designed by our professional designers team. It is made from deep processing and kept good quality. It is suitable for home, wedding, party decorations and so on.