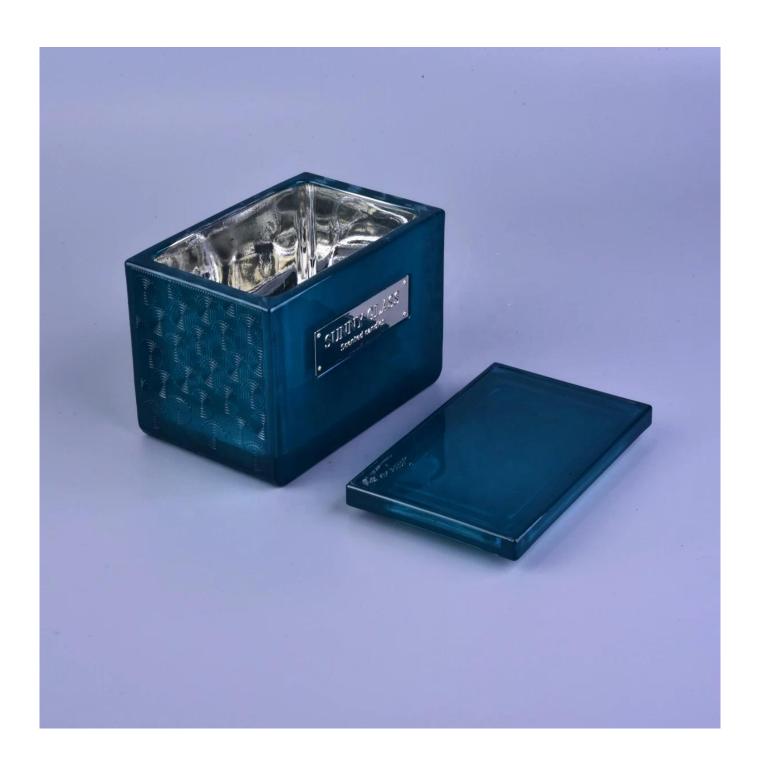

10oz 12oz 20oz Sunny luxury blue square glass candle vessel with lids

### **Product Description**

This **candle holder** is designed by our professional designers team. It is made from deep processing and kept good quality. It is suitable for home, wedding, party decorations and so on.