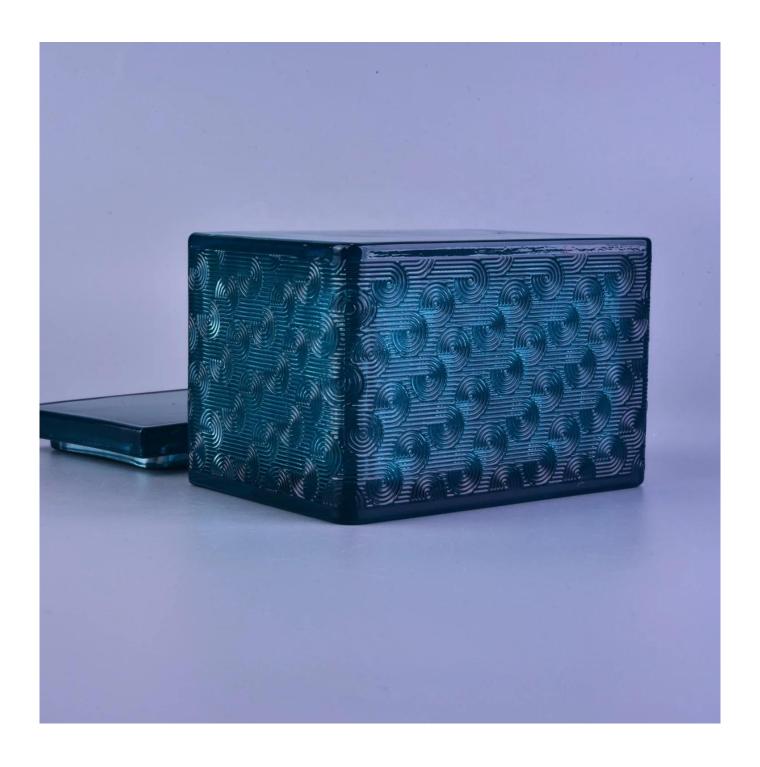

10oz 12oz 20oz Sunny luxury blue square glass candle vessel with lids

### **Product Description**

This **candle holder** is designed by our professional designers team. It is made from deep processing and kept good quality. It is suitable for home, wedding, party decorations and so on.