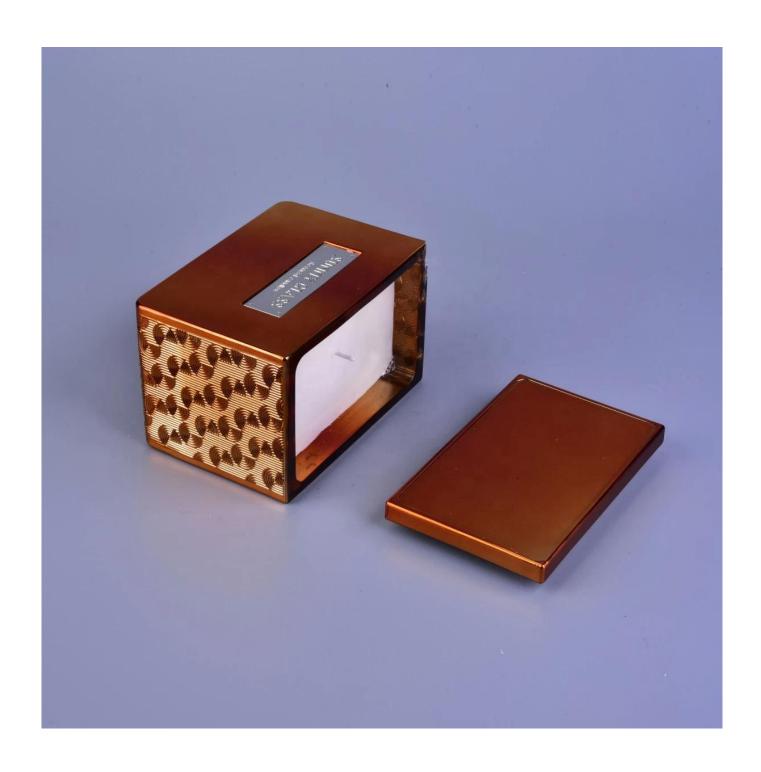

10oz 12oz 16oz Sunny luxury empty gold tealight glass candle jars with lids

#### **Product Description**

This **candle holder** is designed by our professional designers team. It is made from deep processing and kept good quality. It is suitable for home, wedding, party decorations and so on.