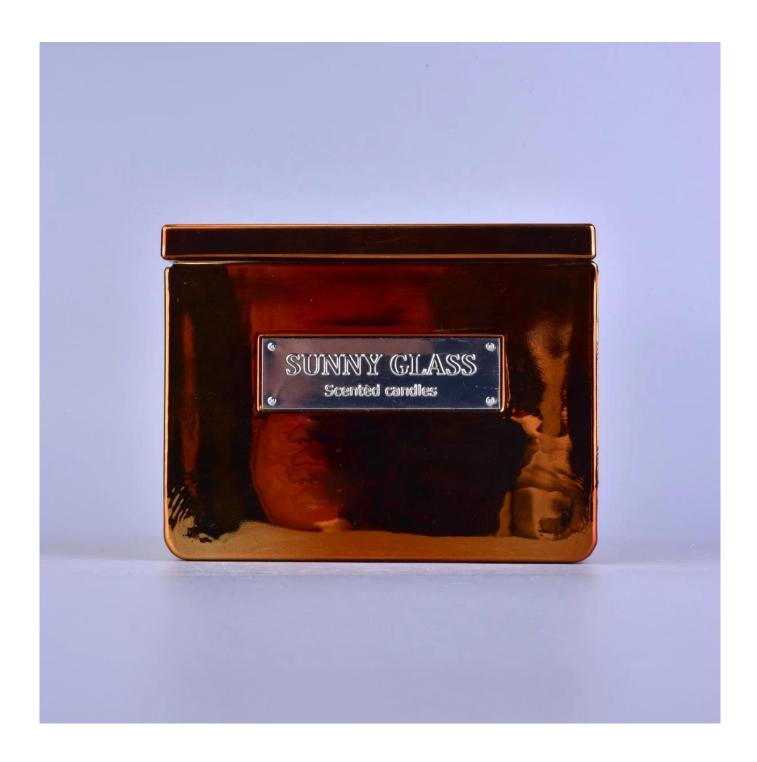

10oz 12oz 16oz Sunny luxury empty gold tealight glass candle jars with lids

#### **Product Description**

This **candle holder** is designed by our professional designers team. It is made from deep processing and kept good quality. It is suitable for home, wedding, party decorations and so on.