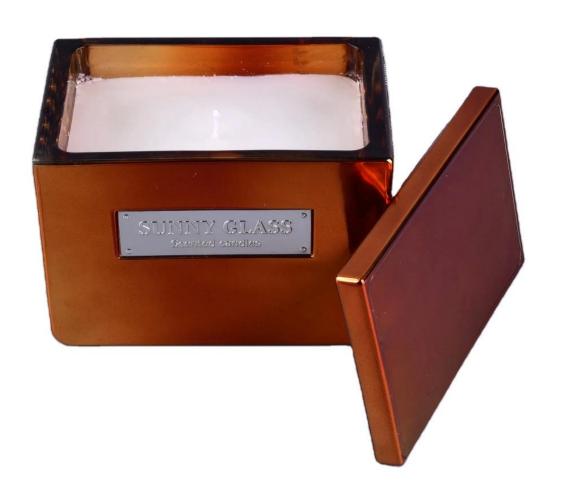

10oz 12oz 16oz Sunny luxury empty gold tealight glass candle jars with lids

#### **Product Description**

This **candle holder** is designed by our professional designers team. It is made from deep processing and kept good quality. It is suitable for home, wedding, party decorations and so on.