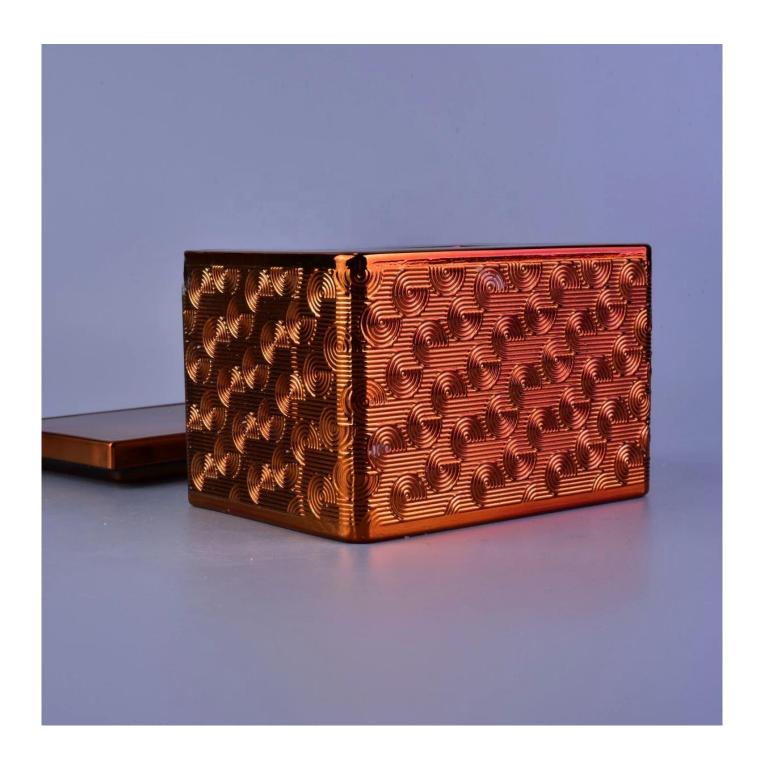

10oz 12oz 16oz Sunny luxury empty gold tealight glass candle jars with lids

#### **Product Description**

This **candle holder** is designed by our professional designers team. It is made from deep processing and kept good quality. It is suitable for home, wedding, party decorations and so on.