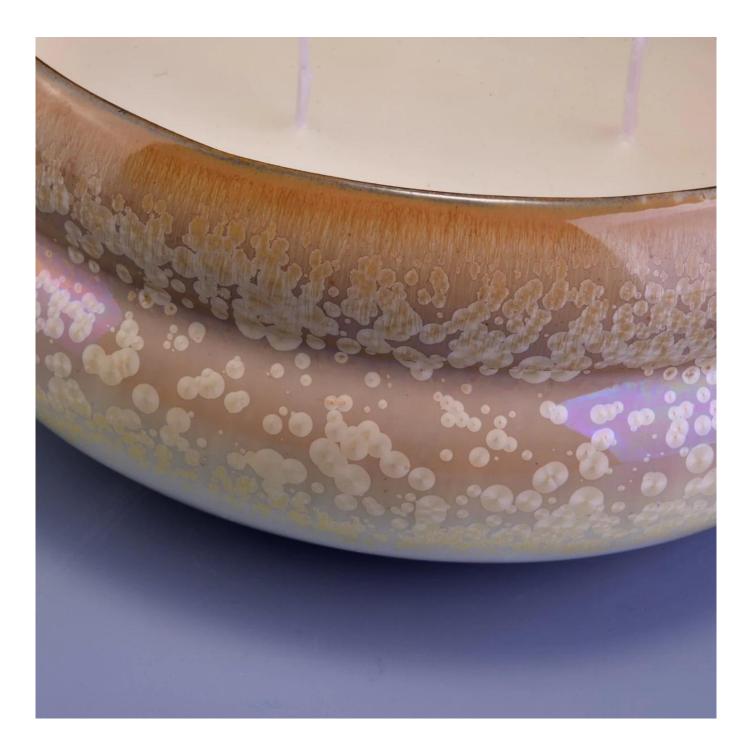

### Product Description

Specification

Product name 10oz 12oz 14oz Suppliers luxury 3 wick candle ceramic jar containers Size Mouth: 140mm Bottom: 104mm Height: 66mm Maximum diameter: 161mm Delivery time Within 35 days after the sample and order confirmed Why Choose Us