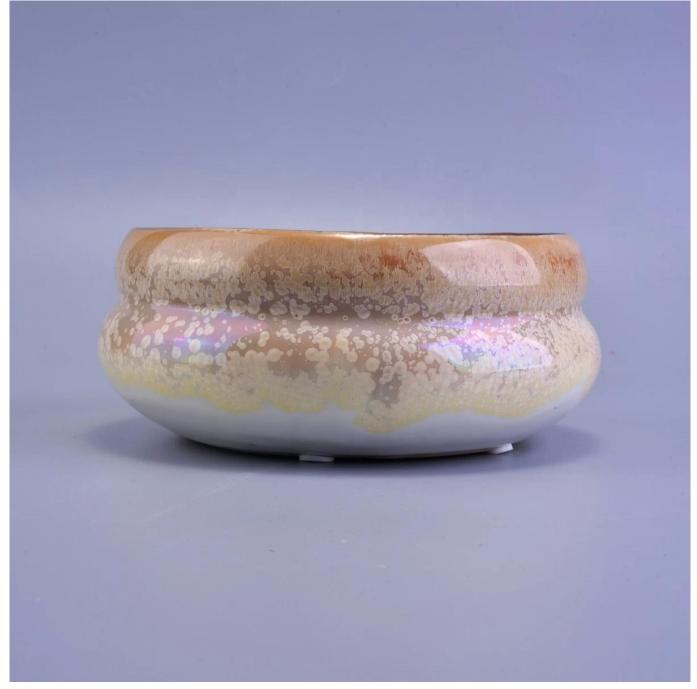

### Product Description

Specification

Product name 10oz 12oz 14oz Suppliers luxury 3 wick candle ceramic jar containers Size Mouth: 140mm Bottom: 104mm Height: 66mm Maximum diameter: 161mm Delivery time Within 35 days after the sample and order confirmed Why Choose Us