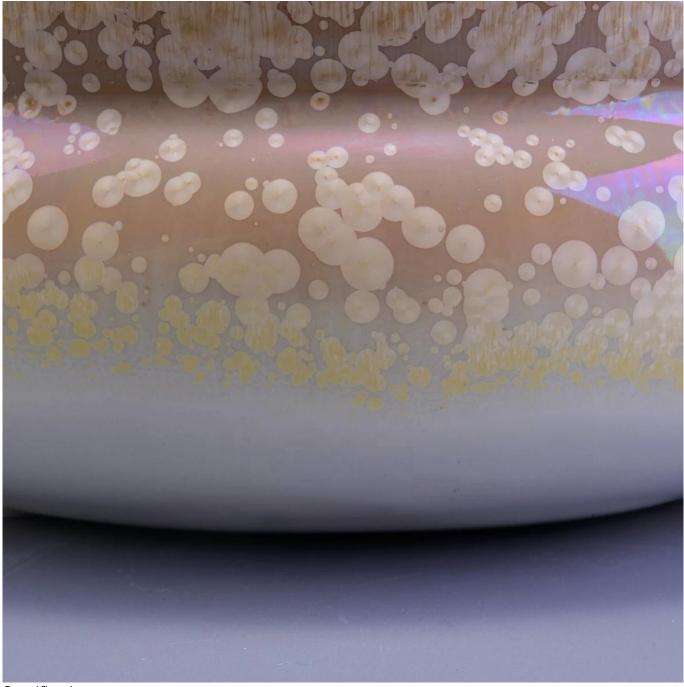

### Product Description

Specification

Product name 10oz 12oz 14oz Suppliers luxury 3 wick candle ceramic jar containers Size Mouth: 140mm Bottom: 104mm Height: 66mm Maximum diameter: 161mm Delivery time Within 35 days after the sample and order confirmed Why Choose Us