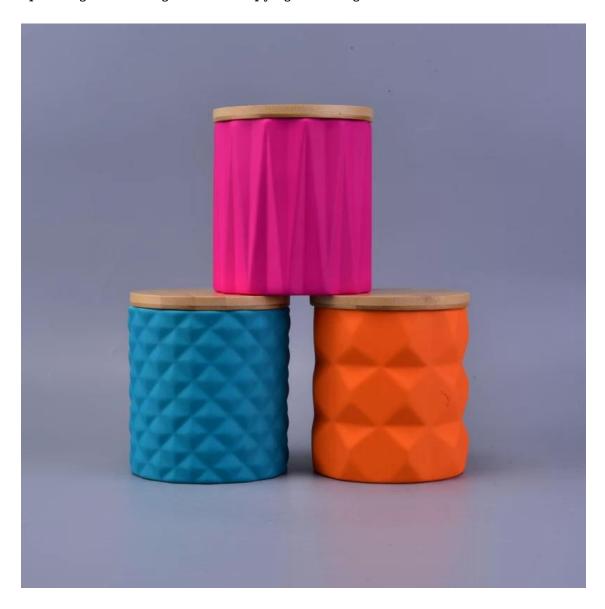

# 1030ml Solid Neon Colored Ceramic Candle Holder with Bamboo Lids Wholesales

#### **Product Description**

This  ${\bf ceramic}$   ${\bf candle}$   ${\bf holder}$  is made of ceramic colored with solid matte color .Both sizes and colors can be done as per customized request

All the images on this site are copyrighted by Sunny Glassware. Any unauthorized reprinting will be regarded as copyright infringement.

| Product name   | 1030ml Solid Neon Colored Ceramic Candle<br>Holder with Bamboo Lids Wholesales                                               |  |  |  |
|----------------|------------------------------------------------------------------------------------------------------------------------------|--|--|--|
| Sample time    | 1. 5 days if at exist shaped and size 2. 15 days if need new shape or size                                                   |  |  |  |
| Measure(mm)    | Jar: Top dia: 120mm Bottom dia: 120mm Height: 125mm Weight: 469g Capacity: 1030ml Lids: Dia: 120mm Height: 26mm Weight: 151g |  |  |  |
| Packing        | Normal packing,Individual gift box, PVC box, window box, color box, white box, etc                                           |  |  |  |
| Delivery time  | Within 35 days after the sample and order confirmed                                                                          |  |  |  |
| Payment term   | 30% deposit by T/T in advance and the balance against the copy of B/L                                                        |  |  |  |
| Shipment       | By sea,by air,by Express and your shipping agent is acceptable                                                               |  |  |  |
| Usage Occasion | Home decor, Wedding Decoration, Wedding Favors, Decoration enhancement,                                                      |  |  |  |