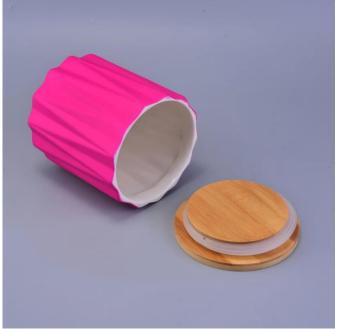

# 1030ml Solid Neon Colored Ceramic Candle Holder with Bamboo Lids Wholesales

#### **Product Description**

This  ${\bf ceramic}$   ${\bf candle}$   ${\bf holder}$  is made of ceramic colored with solid matte color .Both sizes and colors can be done as per customized request

All the images on this site are copyrighted by Sunny Glassware. Any unauthorized reprinting will be regarded as copyright infringement.