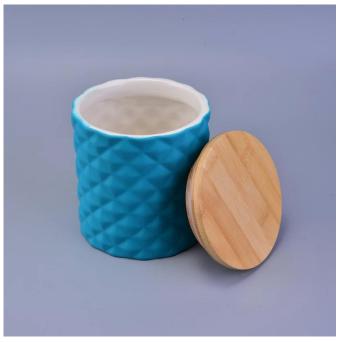

# 1030ml Solid Neon Colored Ceramic Candle Holder with Bamboo Lids Wholesales

#### **Product Description**

This  ${\bf ceramic}$   ${\bf candle}$   ${\bf holder}$  is made of ceramic colored with solid matte color .Both sizes and colors can be done as per customized request

All the images on this site are copyrighted by Sunny Glassware. Any unauthorized reprinting will be regarded as copyright infringement.

| Product name   | 1030ml Solid Neon Colored Ceramic Candle<br>Holder with Bamboo Lids Wholesales                                               |  |  |  |
|----------------|------------------------------------------------------------------------------------------------------------------------------|--|--|--|
| Sample time    | 1. 5 days if at exist shaped and size 2. 15 days if need new shape or size                                                   |  |  |  |
| Measure(mm)    | Jar: Top dia: 120mm Bottom dia: 120mm Height: 125mm Weight: 469g Capacity: 1030ml Lids: Dia: 120mm Height: 26mm Weight: 151g |  |  |  |
| Packing        | Normal packing,Individual gift box, PVC box, window box, color box, white box, etc                                           |  |  |  |
| Delivery time  | Within 35 days after the sample and order confirmed                                                                          |  |  |  |
| Payment term   | 30% deposit by T/T in advance and the balance against the copy of B/L                                                        |  |  |  |
| Shipment       | By sea,by air,by Express and your shipping agent is acceptable                                                               |  |  |  |
| Usage Occasion | Home decor, Wedding Decoration, Wedding Favors, Decoration enhancement,                                                      |  |  |  |