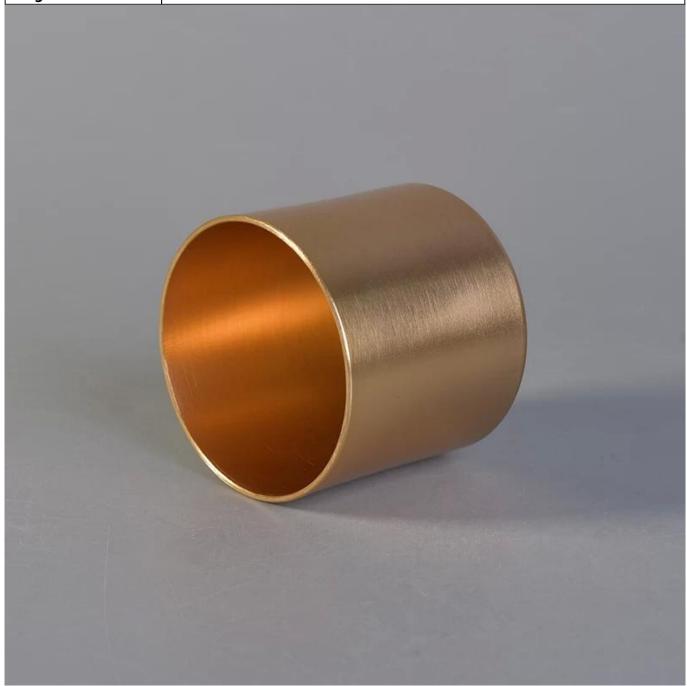

# RICH EXPERIENCE

Sunny Group has offered glassware for 26 years experience with all kinds of products being exported to more than 30 countries and regions

LEARN MORE

100ml copper candle vessel, tealight metal holders

**Product Description** 

| Product name  | 100ml copper candle vessel, tealight metal holders                 |  |  |
|---------------|--------------------------------------------------------------------|--|--|
| Specification | Top dia:55mm Bottom dia:55mm Height:50mm Weight:27g Capacity:100ml |  |  |