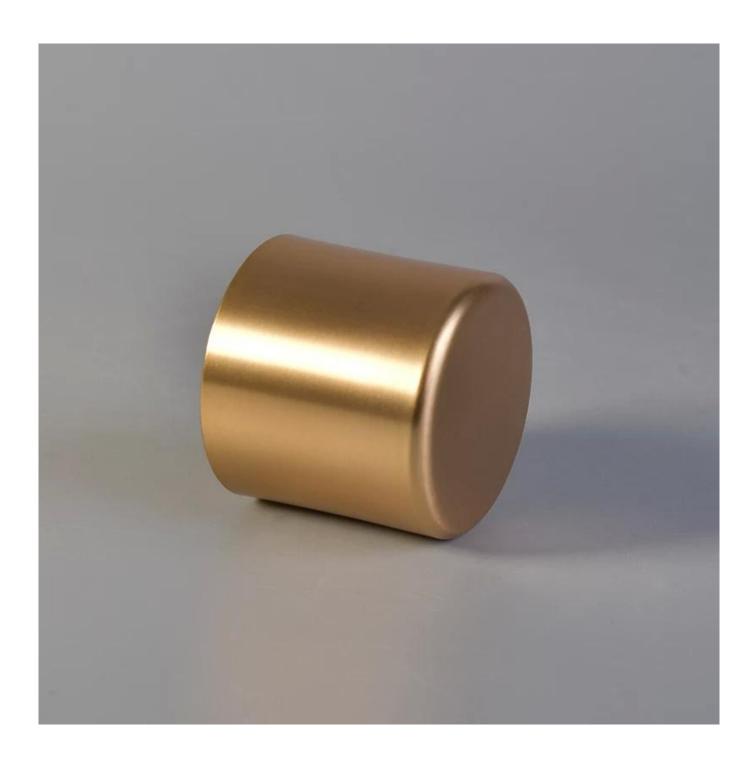

# RICH EXPERIENCE

Sunny Group has offered glassware for 26 years experience with all kinds of products being exported to more than 30 countries and regions

LEARN MORE

100ml copper candle vessel, tealight metal holders

**Product Description** 

| Product name  | 100ml copper candle vessel, tealight metal holders                 |  |  |
|---------------|--------------------------------------------------------------------|--|--|
| Specification | Top dia:55mm Bottom dia:55mm Height:50mm Weight:27g Capacity:100ml |  |  |