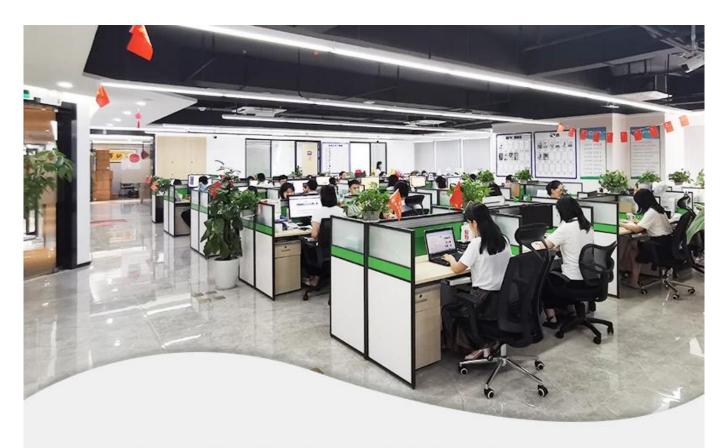

# **About us**



# RICH EXPERIENCE

Sunny Group has offered glassware for 26 years experience with all kinds of products being exported to more than 30 countries and regions

LEARN MORE











100ml copper candle vessel, tealight metal holders

**Product Description** 



| Product name  | 100ml copper candle vessel, tealight metal holders                 |  |  |
|---------------|--------------------------------------------------------------------|--|--|
| Specification | Top dia:55mm Bottom dia:55mm Height:50mm Weight:27g Capacity:100ml |  |  |

| Sample time          | <ol> <li>5 days if at exist shaped and size of glass</li> <li>15 days if need new shape or size of glass</li> </ol> |  |
|----------------------|----------------------------------------------------------------------------------------