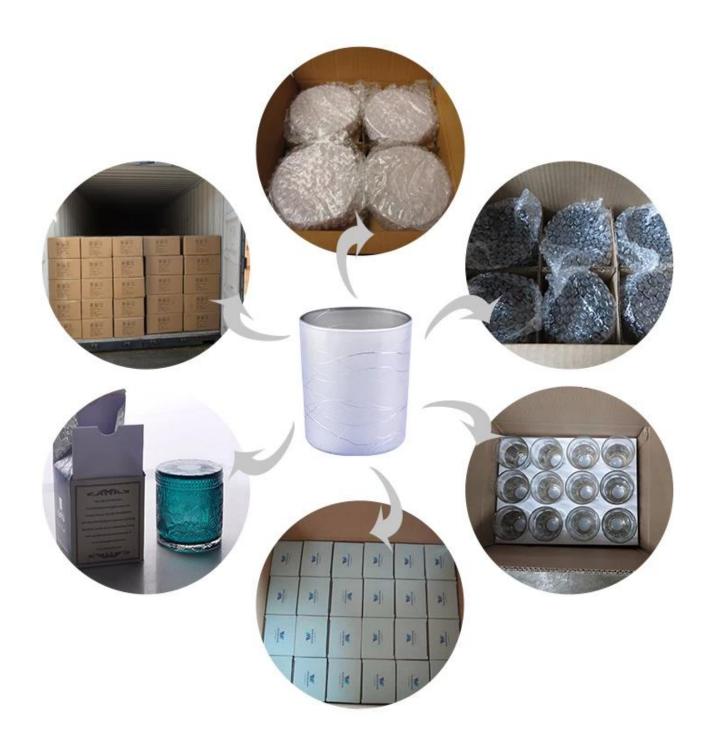

| Sample time          | <ol> <li>5 days if at exist shaped and size of glass</li> <li>15 days if need new shape or size of glass</li> </ol> |  |
|----------------------|---------------------------------------------------------------------------------------------------------------------|--|
| Packing              | Normal packing,Individual gift box, PVC box, window box, color box, white box, etc                                  |  |
| <b>Delivery time</b> | Within 35 days after the sample and order confirmed                                                                 |  |
| Payment term         | 30% deposit by T/T in advance and the balance against the copy of B/L                                               |  |
| Shipment             | By sea,by air,by Express and your shipping agent is acceptable                                                      |  |
| Usage Occasion       | Home decor, Wedding Decoration, Wedding Favors, Decoration enhancement,                                             |  |