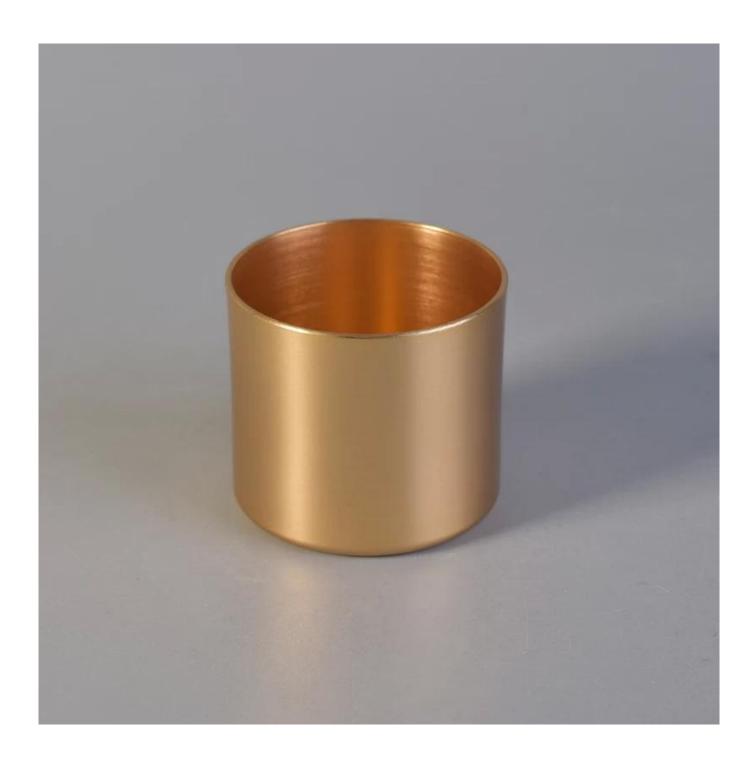

# RICH EXPERIENCE

Sunny Group has offered glassware for 26 years experience with all kinds of products being exported to more than 30 countries and regions

LEARN MORE

100ml copper candle vessel, tealight metal holders

**Product Description** 

| Product name  | 100ml copper candle vessel, tealight metal holders                 |  |  |
|---------------|--------------------------------------------------------------------|--|--|
| Specification | Top dia:55mm Bottom dia:55mm Height:50mm Weight:27g Capacity:100ml |  |  |