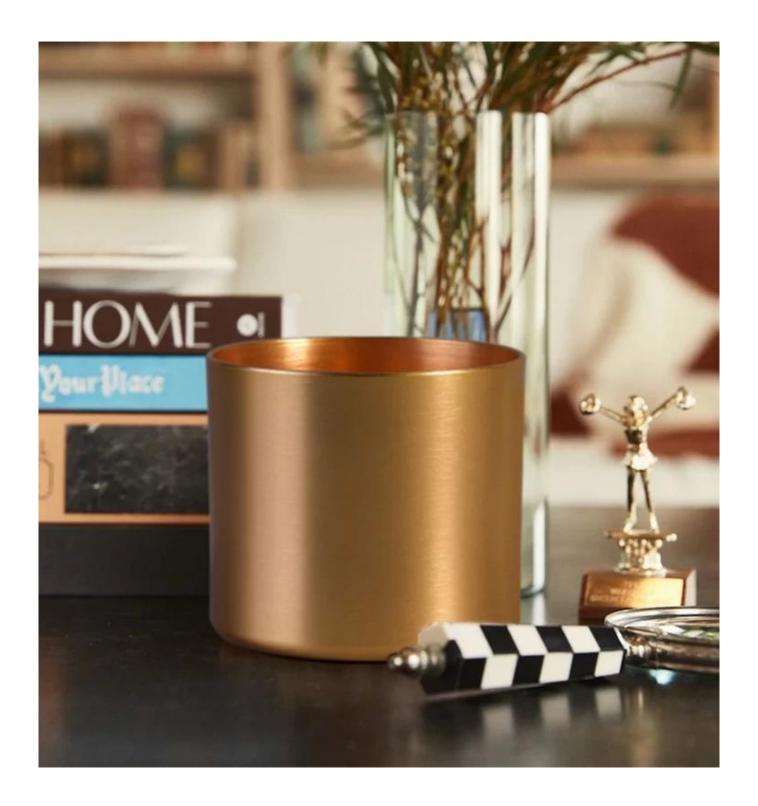

# RICH EXPERIENCE

Sunny Group has offered glassware for 26 years experience with all kinds of products being exported to more than 30 countries and regions

LEARN MORE

100ml copper candle vessel, tealight metal holders

**Product Description** 

| Product name  | 100ml copper candle vessel, tealight metal holders                 |  |  |
|---------------|--------------------------------------------------------------------|--|--|
| Specification | Top dia:55mm Bottom dia:55mm Height:50mm Weight:27g Capacity:100ml |  |  |