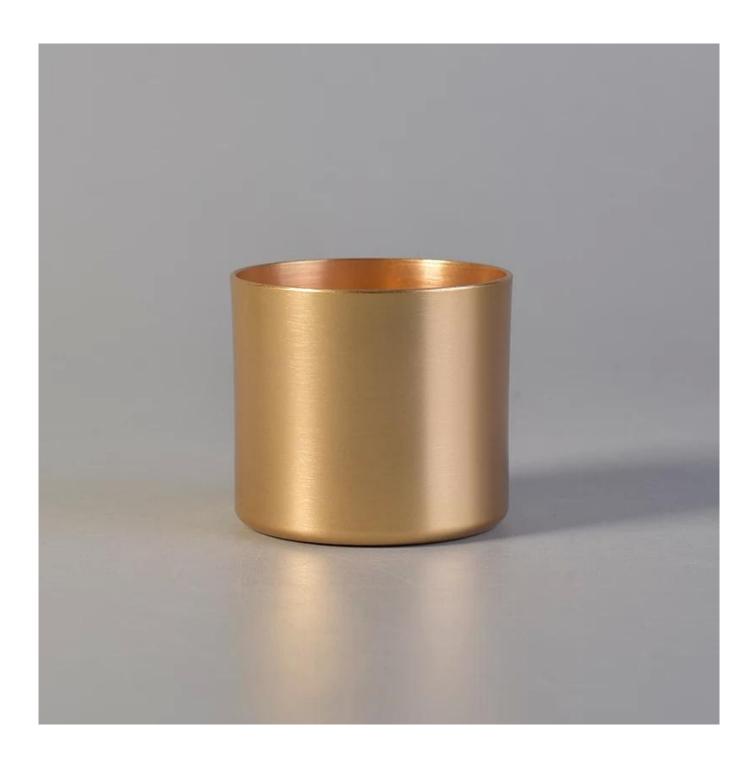

# RICH EXPERIENCE

Sunny Group has offered glassware for 26 years experience with all kinds of products being exported to more than 30 countries and regions

LEARN MORE

100ml copper candle vessel, tealight metal holders

**Product Description** 

| Product name  | 100ml copper candle vessel, tealight metal holders                 |  |  |
|---------------|--------------------------------------------------------------------|--|--|
| Specification | Top dia:55mm Bottom dia:55mm Height:50mm Weight:27g Capacity:100ml |  |  |