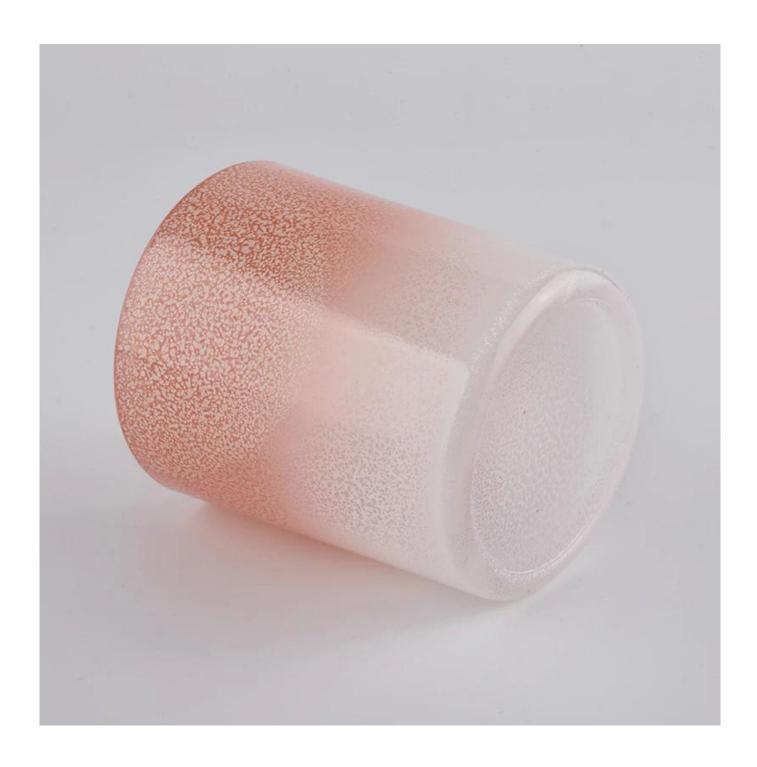

10 oz pink decorative glass jars for candle making

| Measure(mm)    | SGYX20011404 Top dia: 88mm Bottom dia: 80mm Height: 100mm Weight: 325g Capacity: 400ml 10 oz pink decorative glass jars for candle making |  |
|----------------|-------------------------------------------------------------------------------------------------------------------------------------------|--|
| Packing        | Normal packing, Individual gift box, PVC box, window box, color box, white box, etc                                                       |  |
| Delivery time  | Within 35 days after the sample and order confirmed                                                                                       |  |
| Payment term   | 30% deposit by T/T in advance and the balance against the copy of B/L                                                                     |  |
| Shipment       | By sea,by air,by Express and your shipping agent is acceptable                                                                            |  |
| Usage Occasion | Home decor, Wedding Decoration, Wedding Favors, Decoration enhancement,                                                                   |  |