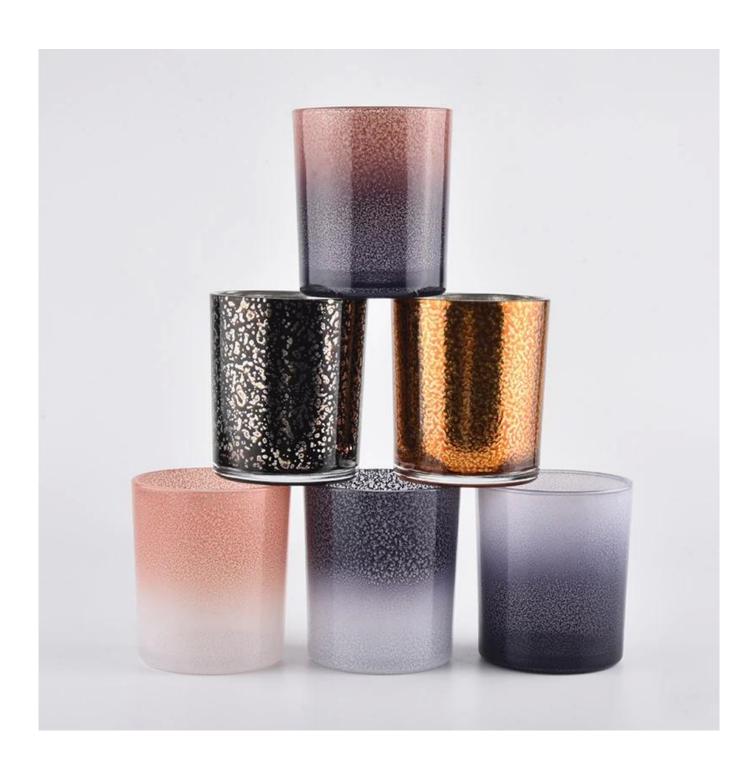

10 oz pink decorative glass jars for candle making

| Measure(mm)    | SGYX20011404 Top dia: 88mm Bottom dia: 80mm Height: 100mm Weight: 325g Capacity: 400ml 10 oz pink decorative glass jars for candle making |  |
|----------------|-------------------------------------------------------------------------------------------------------------------------------------------|--|
| Packing        | Normal packing, Individual gift box, PVC box, window box, color box, white box, etc                                                       |  |
| Delivery time  | Within 35 days after the sample and order confirmed                                                                                       |  |
| Payment term   | 30% deposit by T/T in advance and the balance against the copy of B/L                                                                     |  |
| Shipment       | By sea,by air,by Express and your shipping agent is acceptable                                                                            |  |
| Usage Occasion | Home decor, Wedding Decoration, Wedding Favors, Decoration enhancement,                                                                   |  |