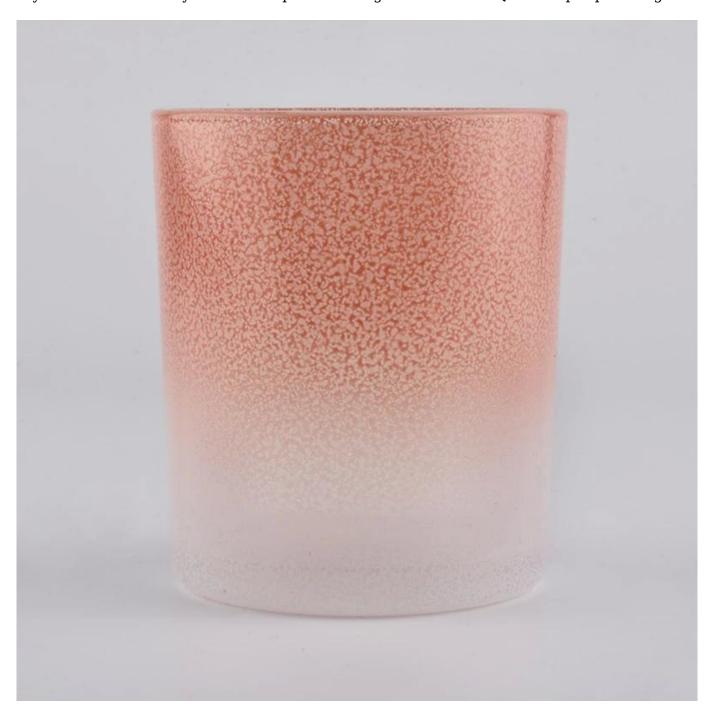

10 oz pink decorative glass jars for candle making

| Measure(mm)    | SGYX20011404 Top dia: 88mm Bottom dia: 80mm Height: 100mm Weight: 325g Capacity: 400ml 10 oz pink decorative glass jars for candle making |  |
|----------------|-------------------------------------------------------------------------------------------------------------------------------------------|--|
| Packing        | Normal packing, Individual gift box, PVC box, window box, color box, white box, etc                                                       |  |
| Delivery time  | Within 35 days after the sample and order confirmed                                                                                       |  |
| Payment term   | 30% deposit by T/T in advance and the balance against the copy of B/L                                                                     |  |
| Shipment       | By sea,by air,by Express and your shipping agent is acceptable                                                                            |  |
| Usage Occasion | Home decor, Wedding Decoration, Wedding Favors, Decoration enhancement,                                                                   |  |