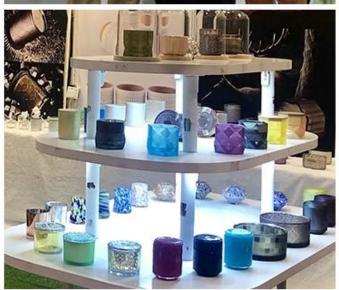

10 oz pink decorative glass jars for candle making

| Product Name | 10 oz pink decorative glass jars for candle making                                                                  |  |  |
|--------------|---------------------------------------------------------------------------------------------------------------------|--|--|
| Samnia tima  | <ol> <li>5 days if at exist shaped and size of glass</li> <li>15 days if need new shape or size of glass</li> </ol> |  |  |

| Measure(mm)    | SGYX20011404 Top dia: 88mm Bottom dia: 80mm Height: 100mm Weight: 325g Capacity: 400ml 10 oz pink decorative glass jars for candle making |  |
|----------------|-------------------------------------------------------------------------------------------------------------------------------------------|--|
| Packing        | Normal packing, Individual gift box, PVC box, window box, color box, white box, etc                                                       |  |
| Delivery time  | Within 35 days after the sample and order confirmed                                                                                       |  |
| Payment term   | 30% deposit by T/T in advance and the balance against the copy of B/L                                                                     |  |
| Shipment       | By sea,by air,by Express and your shipping agent is acceptable                                                                            |  |
| Usage Occasion | Home decor, Wedding Decoration, Wedding Favors, Decoration enhancement,                                                                   |  |