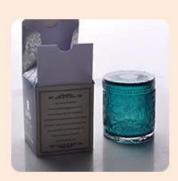

10 oz pink decorative glass jars for candle making

| Measure(mm)    | SGYX20011404 Top dia: 88mm Bottom dia: 80mm Height: 100mm Weight: 325g Capacity: 400ml 10 oz pink decorative glass jars for candle making |  |
|----------------|-------------------------------------------------------------------------------------------------------------------------------------------|--|
| Packing        | Normal packing, Individual gift box, PVC box, window box, color box, white box, etc                                                       |  |
| Delivery time  | Within 35 days after the sample and order confirmed                                                                                       |  |
| Payment term   | 30% deposit by T/T in advance and the balance against the copy of B/L                                                                     |  |
| Shipment       | By sea,by air,by Express and your shipping agent is acceptable                                                                            |  |
| Usage Occasion | Home decor, Wedding Decoration, Wedding Favors, Decoration enhancement,                                                                   |  |