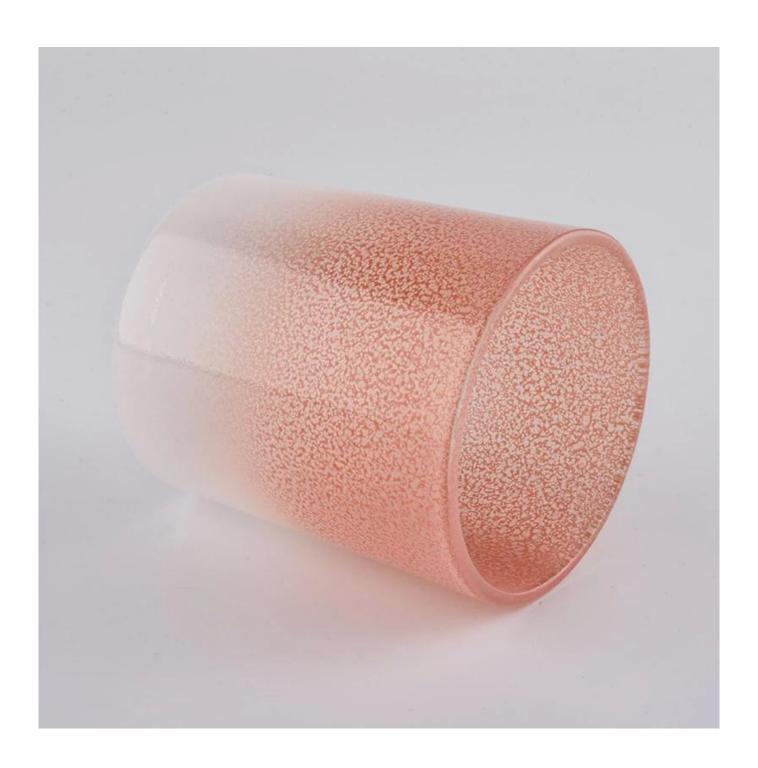

10 oz pink decorative glass jars for candle making

| Measure(mm)    | SGYX20011404 Top dia: 88mm Bottom dia: 80mm Height: 100mm Weight: 325g Capacity: 400ml 10 oz pink decorative glass jars for candle making |  |
|----------------|-------------------------------------------------------------------------------------------------------------------------------------------|--|
| Packing        | Normal packing, Individual gift box, PVC box, window box, color box, white box, etc                                                       |  |
| Delivery time  | Within 35 days after the sample and order confirmed                                                                                       |  |
| Payment term   | 30% deposit by T/T in advance and the balance against the copy of B/L                                                                     |  |
| Shipment       | By sea,by air,by Express and your shipping agent is acceptable                                                                            |  |
| Usage Occasion | Home decor, Wedding Decoration, Wedding Favors, Decoration enhancement,                                                                   |  |