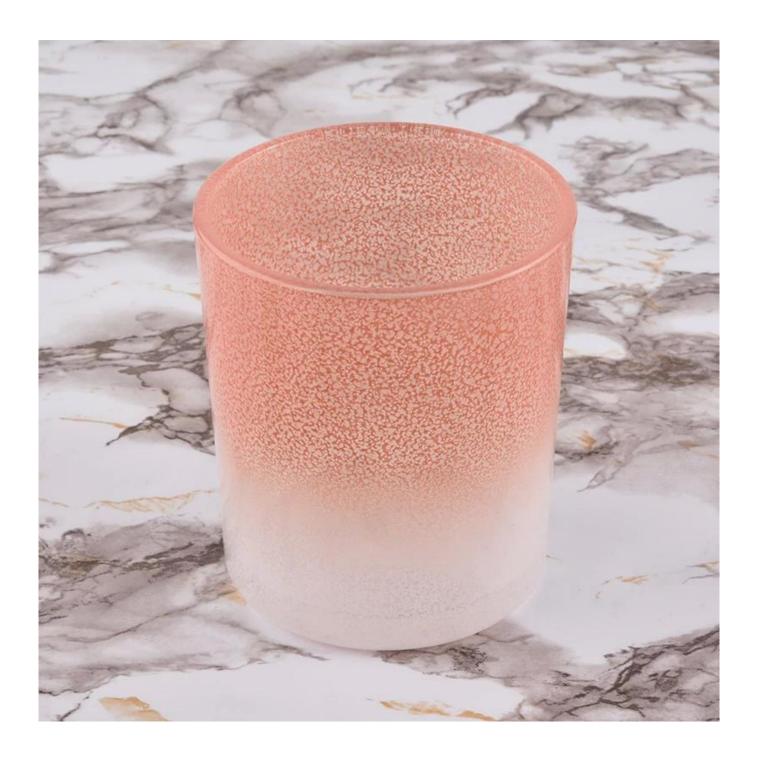

10 oz pink decorative glass jars for candle making

| Measure(mm)    | SGYX20011404 Top dia: 88mm Bottom dia: 80mm Height: 100mm Weight: 325g Capacity: 400ml 10 oz pink decorative glass jars for candle making |  |
|----------------|-------------------------------------------------------------------------------------------------------------------------------------------|--|
| Packing        | Normal packing, Individual gift box, PVC box, window box, color box, white box, etc                                                       |  |
| Delivery time  | Within 35 days after the sample and order confirmed                                                                                       |  |
| Payment term   | 30% deposit by T/T in advance and the balance against the copy of B/L                                                                     |  |
| Shipment       | By sea,by air,by Express and your shipping agent is acceptable                                                                            |  |
| Usage Occasion | Home decor, Wedding Decoration, Wedding Favors, Decoration enhancement,                                                                   |  |