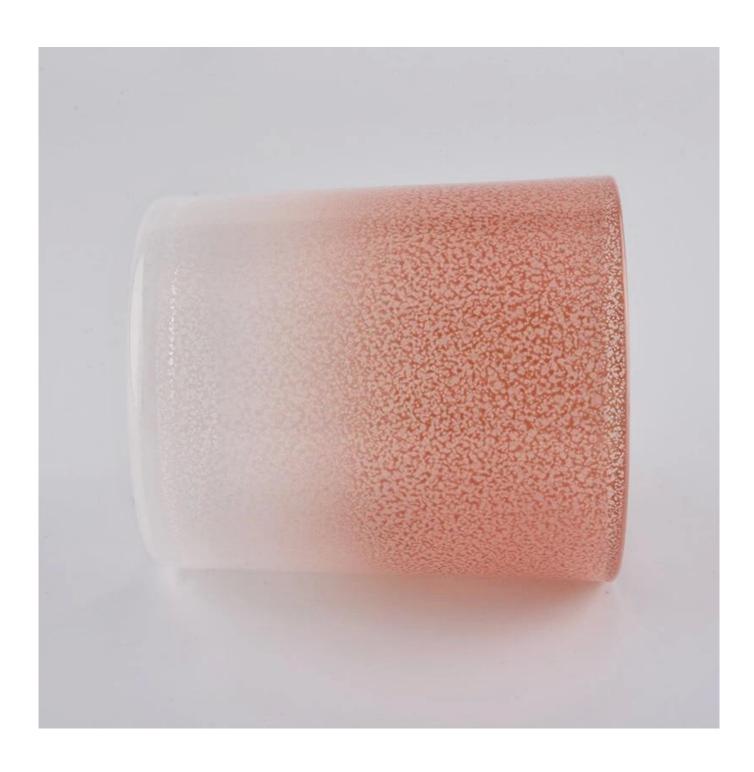

10 oz pink decorative glass jars for candle making

| Measure(mm)    | SGYX20011404 Top dia: 88mm Bottom dia: 80mm Height: 100mm Weight: 325g Capacity: 400ml 10 oz pink decorative glass jars for candle making |  |
|----------------|-------------------------------------------------------------------------------------------------------------------------------------------|--|
| Packing        | Normal packing, Individual gift box, PVC box, window box, color box, white box, etc                                                       |  |
| Delivery time  | Within 35 days after the sample and order confirmed                                                                                       |  |
| Payment term   | 30% deposit by T/T in advance and the balance against the copy of B/L                                                                     |  |
| Shipment       | By sea,by air,by Express and your shipping agent is acceptable                                                                            |  |
| Usage Occasion | Home decor, Wedding Decoration, Wedding Favors, Decoration enhancement,                                                                   |  |