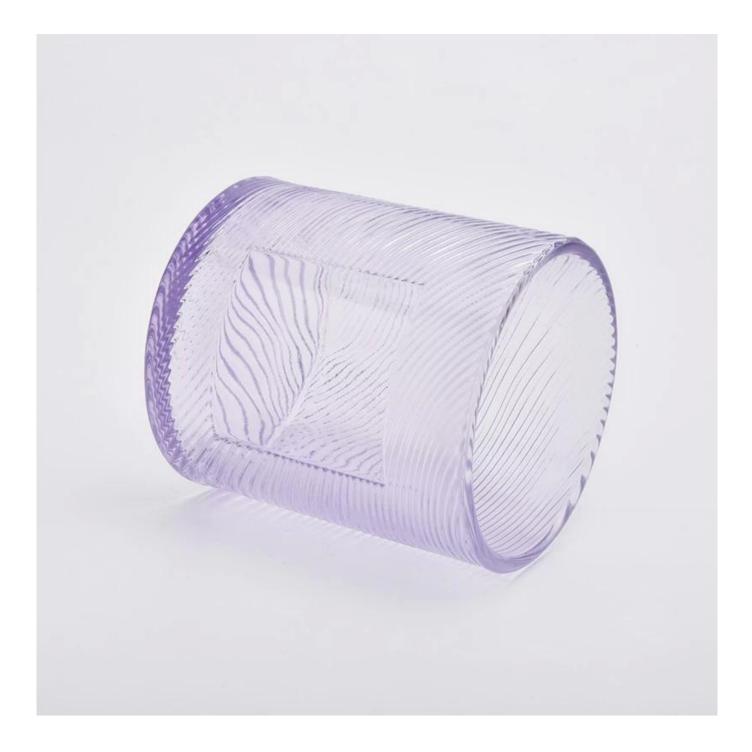

#### Specification

Product Name 10 oz Supplier purple tealight glass holder jar for candle with doom

| 1 I Oudov I (dillo | 10 02 Supplier pulpie tounght glass holder jul for canale with a |
|--------------------|------------------------------------------------------------------|
|                    | Body:                                                            |
|                    | Top dia:74mm                                                     |
|                    | Bottom dia: 88mm                                                 |
|                    | Height: 98mm                                                     |
|                    | Weight:343g                                                      |
| Size               | Capacity: 280ml                                                  |
|                    | Lid:                                                             |
|                    | Top dia:88mm                                                     |
|                    | Height: 98mm                                                     |
|                    | Weight:389g                                                      |
|                    | Capacity: 435ml                                                  |
| Delivery time      | Within 35 days after the sample and order confirmed              |
| Shipment           | By sea,by air,by Express and your shipping agent is acceptable   |
| Packing & Deli     | very                                                             |
|                    |                                                                  |