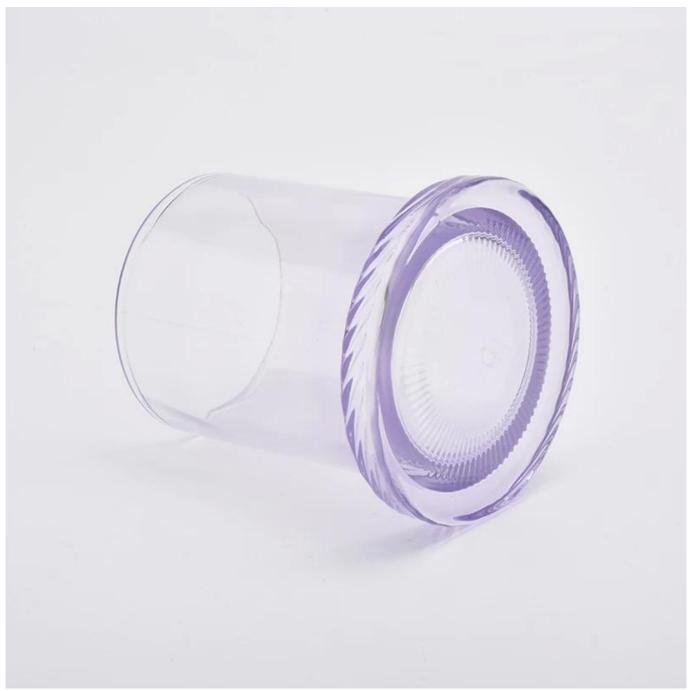

#### Specification

Product Name 10 oz Supplier purple tealight glass holder jar for candle with doom

| 1 I Oudov I (dillo | 10 02 Supplier pulpie tounght glass holder jul for canale with a |
|--------------------|------------------------------------------------------------------|
|                    | Body:                                                            |
|                    | Top dia:74mm                                                     |
|                    | Bottom dia: 88mm                                                 |
|                    | Height: 98mm                                                     |
|                    | Weight:343g                                                      |
| Size               | Capacity: 280ml                                                  |
|                    | Lid:                                                             |
|                    | Top dia:88mm                                                     |
|                    | Height: 98mm                                                     |
|                    | Weight:389g                                                      |
|                    | Capacity: 435ml                                                  |
| Delivery time      | Within 35 days after the sample and order confirmed              |
| Shipment           | By sea,by air,by Express and your shipping agent is acceptable   |
| Packing & Deli     | very                                                             |
|                    |                                                                  |