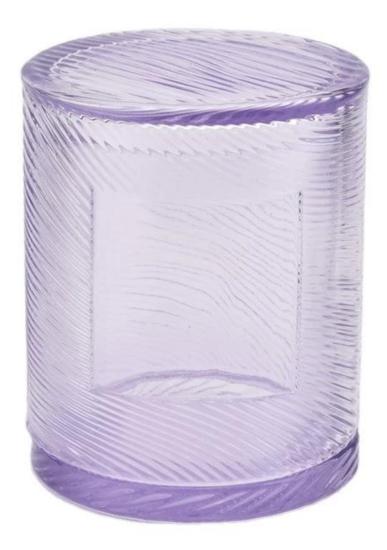

#### Specification

Product Name 10 oz Supplier purple tealight glass holder jar for candle with doom

| 1 I Oudov I (dillo | 10 02 Supplier pulpie tounght glass holder jul for canale with a |
|--------------------|------------------------------------------------------------------|
|                    | Body:                                                            |
|                    | Top dia:74mm                                                     |
|                    | Bottom dia: 88mm                                                 |
|                    | Height: 98mm                                                     |
|                    | Weight:343g                                                      |
| Size               | Capacity: 280ml                                                  |
|                    | Lid:                                                             |
|                    | Top dia:88mm                                                     |
|                    | Height: 98mm                                                     |
|                    | Weight:389g                                                      |
|                    | Capacity: 435ml                                                  |
| Delivery time      | Within 35 days after the sample and order confirmed              |
| Shipment           | By sea,by air,by Express and your shipping agent is acceptable   |
| Packing & Deli     | very                                                             |
|                    |                                                                  |