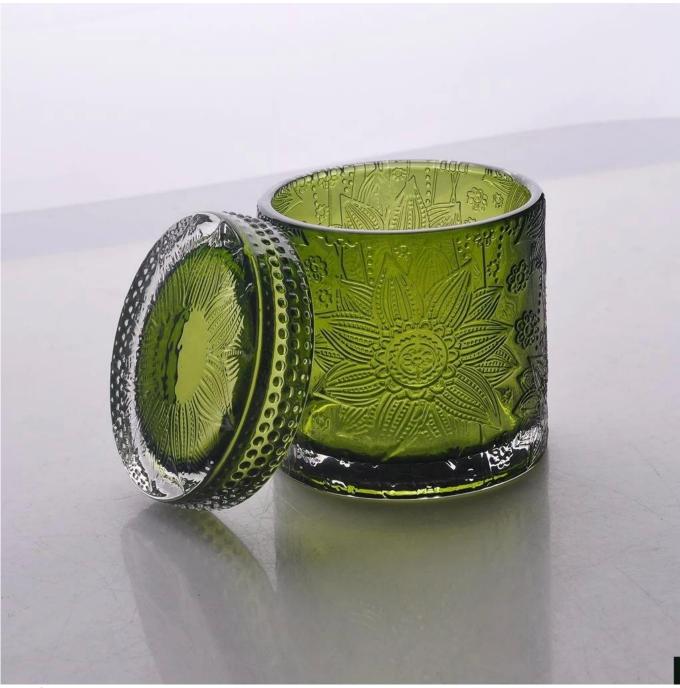

#### Specification

| Product Name       | e 10 oz 8 oz Supplier patent design electroplated glass candle holder with lid                        |
|--------------------|-------------------------------------------------------------------------------------------------------|
| Size               | Top dia:87mm Bottom dia:87mm Height:83mm Weight:376g Capacity:300ml Lid weight: 184g Jar weight: 376g |
| Delivery time      | Within 35 days after the sample and order confirmed                                                   |
| Shipment           | By sea,by air,by Express and your shipping agent is acceptable                                        |
| Packing & Delivery |                                                                                                       |
|                    |                                                                                                       |