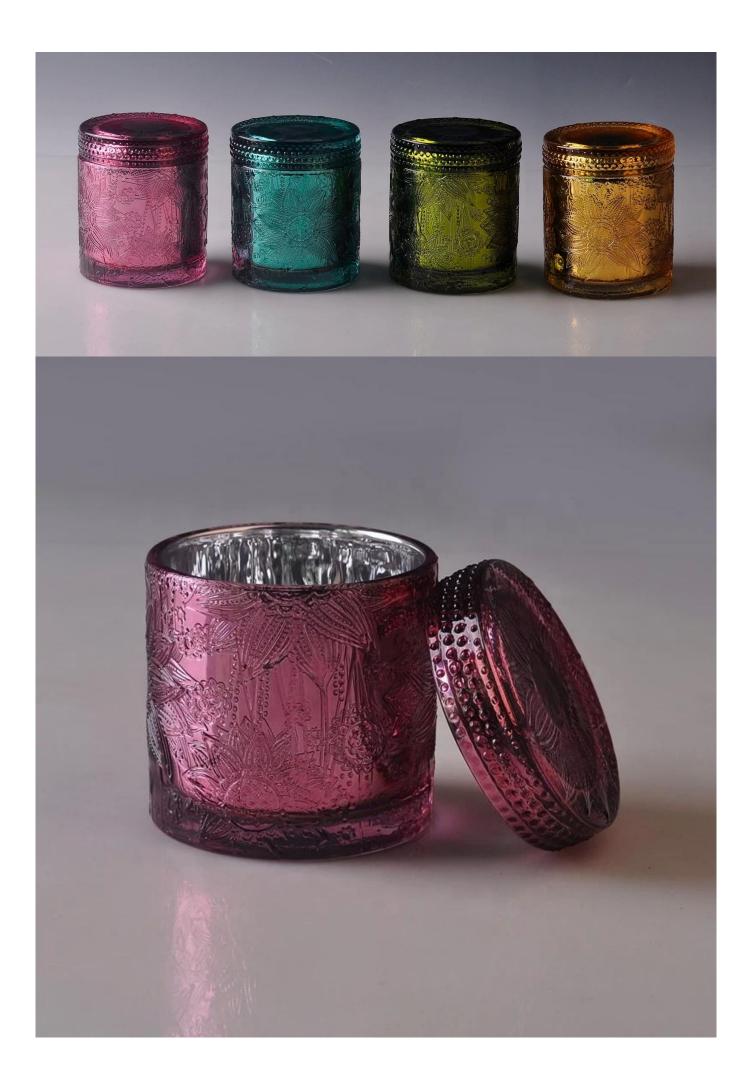

#### Specification

| Product Name       | e 10 oz 8 oz Supplier patent design electroplated glass candle holder with lid                        |
|--------------------|-------------------------------------------------------------------------------------------------------|
| Size               | Top dia:87mm Bottom dia:87mm Height:83mm Weight:376g Capacity:300ml Lid weight: 184g Jar weight: 376g |
| Delivery time      | Within 35 days after the sample and order confirmed                                                   |
| Shipment           | By sea,by air,by Express and your shipping agent is acceptable                                        |
| Packing & Delivery |                                                                                                       |
|                    |                                                                                                       |