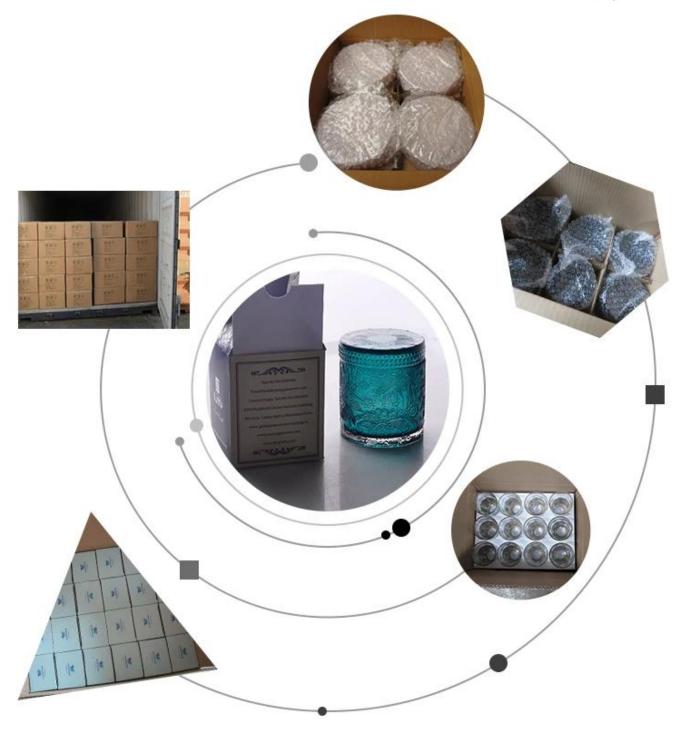

We have Normal packing,PVC box, Window box,carton box,pallet Color box,White box,ect. of course,we can customize Individual gift box for you.

# <sup>†</sup>PACKAGING&SHIPPING<sub>1</sub>

To better ensure the safety of your goods, professional, environmentally friendly, convenient and efficient packaging services will be provided. Company Profile