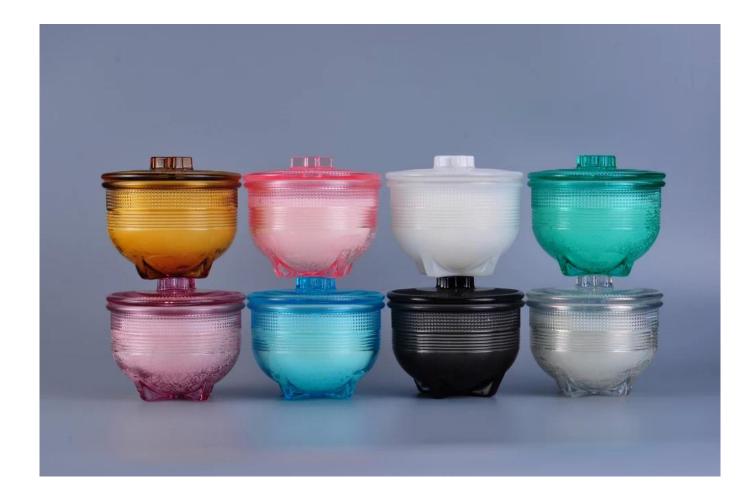

## 80% Fragrance Brands Supplier

Focus on fragrance products over 10 years

**Product Description** 

Specification

Product Name10 oz 12 oz Supplier patent design cross glass candle holder with lidSizecustom sizeDelivery timeWithin 35 days after the sample and order confirmedShipmentBy sea,by air,by Express and your shipping agent is acceptablePacking & Delivery