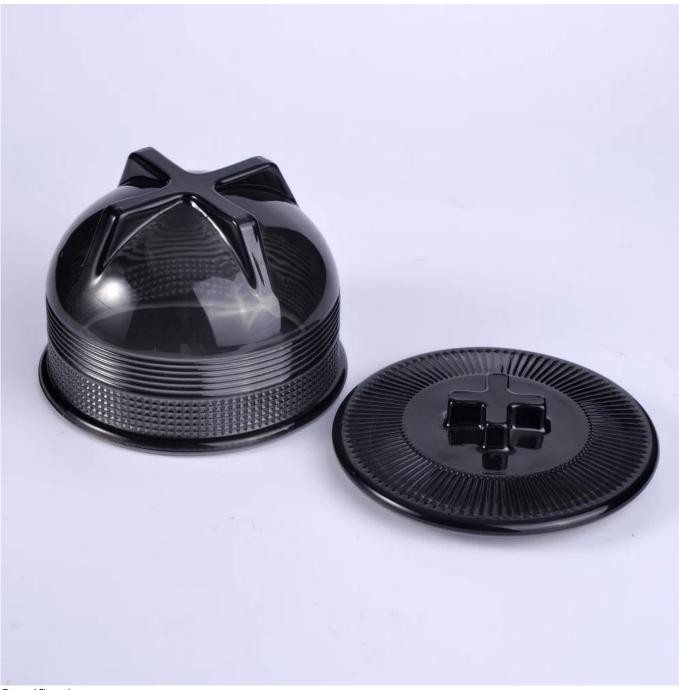

## 80% Fragrance Brands Supplier

Focus on fragrance products over 10 years

**Product Description** 

Specification

Product Name10 oz 12 oz Supplier patent design cross glass candle holder with lidSizecustom sizeDelivery timeWithin 35 days after the sample and order confirmedShipmentBy sea,by air,by Express and your shipping agent is acceptablePacking & Delivery