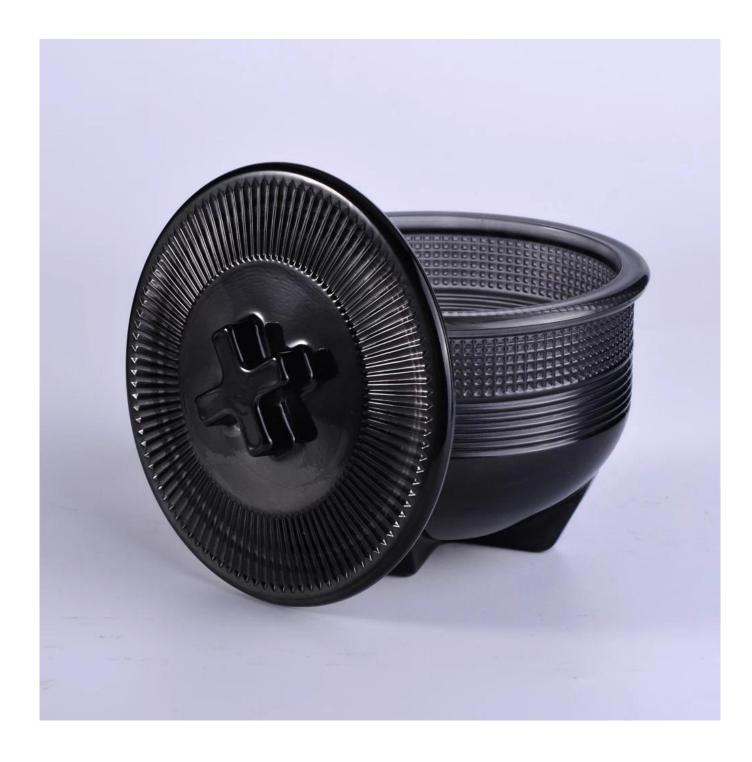

## 80% Fragrance Brands Supplier

Focus on fragrance products over 10 years

**Product Description** 

Specification

Product Name10 oz 12 oz Supplier patent design cross glass candle holder with lidSizecustom sizeDelivery timeWithin 35 days after the sample and order confirmedShipmentBy sea,by air,by Express and your shipping agent is acceptablePacking & Delivery