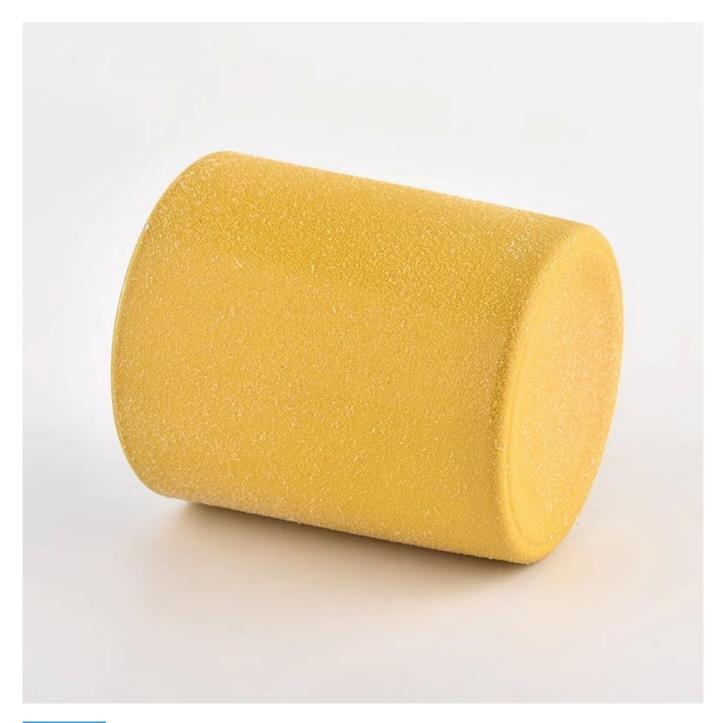

# yellow sandy finish glass candle holder with metallic silver inside

### **Product Description**

The <u>cylinder glass candle holders</u> are designed by our professional designers team. It is made from deep processing and kept good quality. It is suitable for

home, wedding, party decorations and so on.

| product name      | yellow sandy finish glass candle holder with metallic silver inside                                                  |
|-------------------|----------------------------------------------------------------------------------------------------------------------|
| Sample time       | <ol> <li>5 days if there is glass shape and size</li> <li>15 days, if you need new shapes and sizes glass</li> </ol> |
| Measure           | Top dia:80mm Bottom dia:74mm Height:90mm Weight:303g Capacity:290ml                                                  |
| Packing           | Normal packing,Individual gift box, PVC box, window box, color box, white box, etc                                   |
| Delivery time     | Within 35 days after the sample and order confirmed                                                                  |
| Payment term      | 30% deposit by T/T in advance and the balance against the copy of B/L                                                |
| Shipment          | By sea,by air,by Express and your shipping agent is acceptable                                                       |
| Usage<br>Occasion | Home decor, Wedding Decoration, Wedding Favors, Decoration enhancement,                                              |