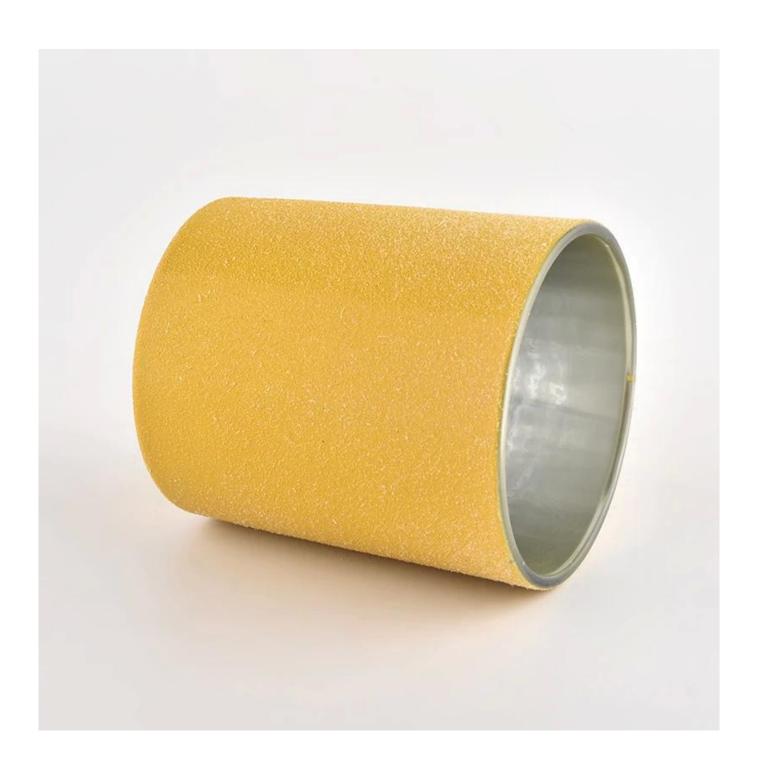

# yellow sandy finish glass candle holder with metallic silver inside

| product name      | yellow sandy finish glass candle holder with metallic silver inside                                                  |
|-------------------|----------------------------------------------------------------------------------------------------------------------|
| Sample time       | <ol> <li>5 days if there is glass shape and size</li> <li>15 days, if you need new shapes and sizes glass</li> </ol> |
| Measure           | Top dia:80mm Bottom dia:74mm Height:90mm Weight:303g Capacity:290ml                                                  |
| Packing           | Normal packing,Individual gift box, PVC box, window box, color box, white box, etc                                   |
| Delivery time     | Within 35 days after the sample and order confirmed                                                                  |
| Payment term      | 30% deposit by T/T in advance and the balance against the copy of B/L                                                |
| Shipment          | By sea,by air,by Express and your shipping agent is acceptable                                                       |
| Usage<br>Occasion | Home decor, Wedding Decoration, Wedding Favors, Decoration enhancement,                                              |