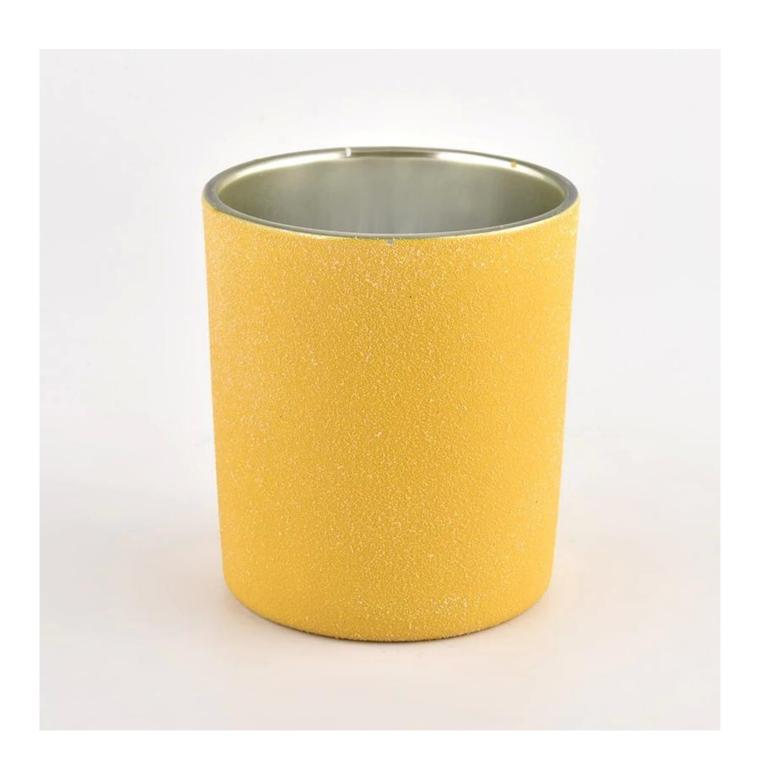

# yellow sandy finish glass candle holder with metallic silver inside

| product name      | yellow sandy finish glass candle holder with metallic silver inside                                                  |
|-------------------|----------------------------------------------------------------------------------------------------------------------|
| Sample time       | <ol> <li>5 days if there is glass shape and size</li> <li>15 days, if you need new shapes and sizes glass</li> </ol> |
| Measure           | Top dia:80mm Bottom dia:74mm Height:90mm Weight:303g Capacity:290ml                                                  |
| Packing           | Normal packing,Individual gift box, PVC box, window box, color box, white box, etc                                   |
| Delivery time     | Within 35 days after the sample and order confirmed                                                                  |
| Payment term      | 30% deposit by T/T in advance and the balance against the copy of B/L                                                |
| Shipment          | By sea,by air,by Express and your shipping agent is acceptable                                                       |
| Usage<br>Occasion | Home decor, Wedding Decoration, Wedding Favors, Decoration enhancement,                                              |