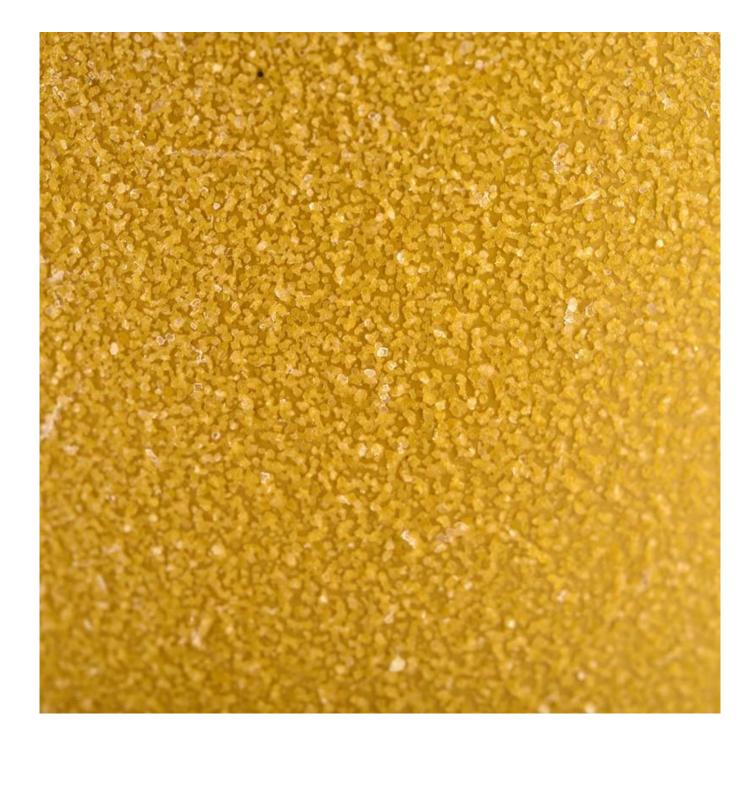

# yellow sandy finish glass candle holder with metallic silver inside

| product name      | yellow sandy finish glass candle holder with metallic silver inside                                                  |
|-------------------|----------------------------------------------------------------------------------------------------------------------|
| Sample time       | <ol> <li>5 days if there is glass shape and size</li> <li>15 days, if you need new shapes and sizes glass</li> </ol> |
| Measure           | Top dia:80mm Bottom dia:74mm Height:90mm Weight:303g Capacity:290ml                                                  |
| Packing           | Normal packing,Individual gift box, PVC box, window box, color box, white box, etc                                   |
| Delivery time     | Within 35 days after the sample and order confirmed                                                                  |
| Payment term      | 30% deposit by T/T in advance and the balance against the copy of B/L                                                |
| Shipment          | By sea,by air,by Express and your shipping agent is acceptable                                                       |
| Usage<br>Occasion | Home decor, Wedding Decoration, Wedding Favors, Decoration enhancement,                                              |