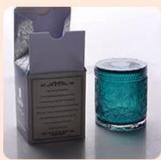

yellow candle jars with sand surface, unique glass candle holders for home decor

# No second Co.in China

Our QC is more QC than our customer's QC

| Product name          | yellow candle jars with sand surface, unique glass candle holders for home decor             |  |  |
|-----------------------|----------------------------------------------------------------------------------------------|--|--|
| Specification         | Top dia: 80mm Bottom dia: 73mm Height: 90mm Weight: 290g Capacity: 295ml                     |  |  |
| Sample time           | 5 days if at exist shaped and size of glass     1. 5 days if need new shape or size of glass |  |  |
| Packing               | Normal packing,Individual gift box, PVC box, window box, color box, white box, etc           |  |  |
| Delivery time         | Within 35 days after the sample and order confirmed                                          |  |  |
| Payment term          | 30% deposit by T/T in advance and the balance against the copy of B/L                        |  |  |
| Shipment              | By sea,by air,by Express and your shipping agent is acceptable                               |  |  |
| <b>Usage Occasion</b> | Home decor, Wedding Decoration, Wedding Favors, Decoration enhancement,                      |  |  |