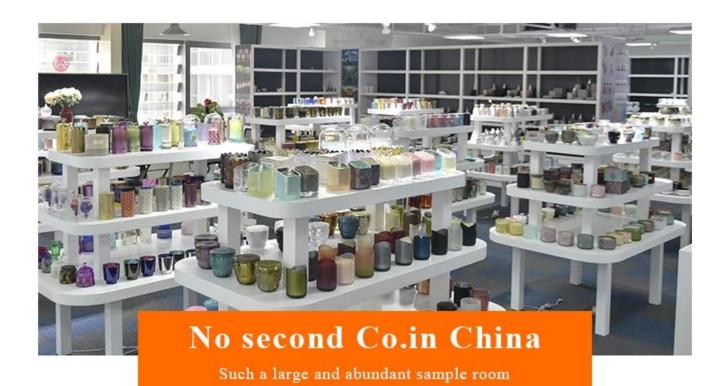

# No second Co.in China

Our design team achieve Customers' Ideas becoming creative fragrance products and sell them very well

# No second Co.in China

Our QC is more QC than our customer's QC

| Product name          | yellow candle jars with sand surface, unique glass candle holders for home decor             |  |  |
|-----------------------|----------------------------------------------------------------------------------------------|--|--|
| Specification         | Top dia: 80mm Bottom dia: 73mm Height: 90mm Weight: 290g Capacity: 295ml                     |  |  |
| Sample time           | 5 days if at exist shaped and size of glass     1. 5 days if need new shape or size of glass |  |  |
| Packing               | Normal packing,Individual gift box, PVC box, window box, color box, white box, etc           |  |  |
| Delivery time         | Within 35 days after the sample and order confirmed                                          |  |  |
| Payment term          | 30% deposit by T/T in advance and the balance against the copy of B/L                        |  |  |
| Shipment              | By sea,by air,by Express and your shipping agent is acceptable                               |  |  |
| <b>Usage Occasion</b> | Home decor, Wedding Decoration, Wedding Favors, Decoration enhancement,                      |  |  |