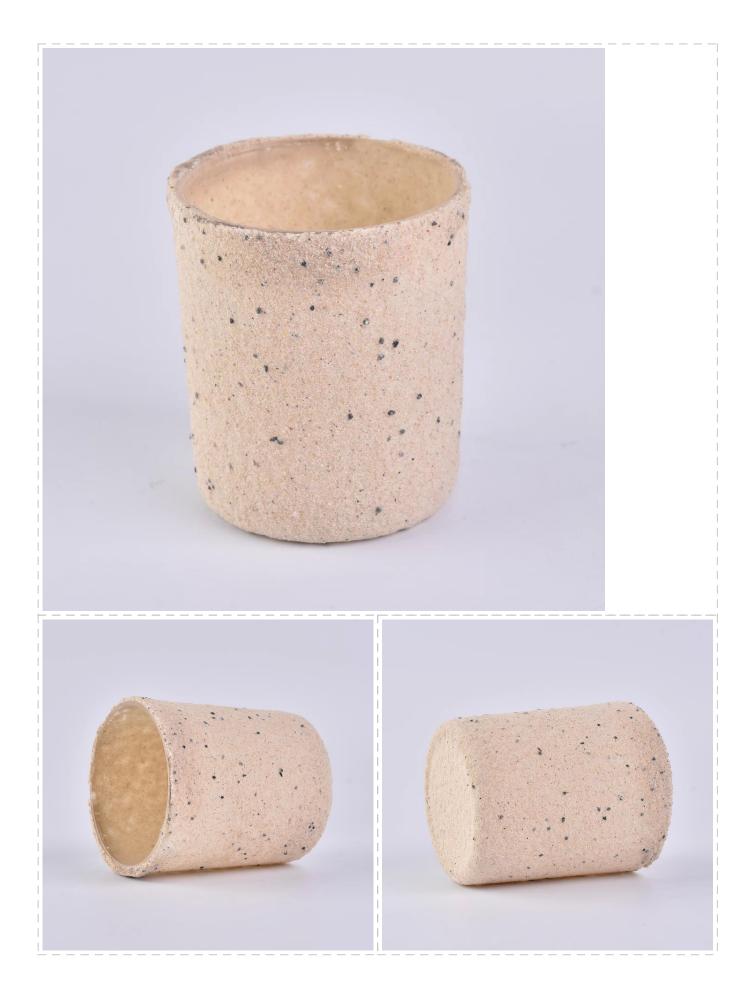

yellow candle jars with sand surface, unique glass candle holders for home decor

# No second Co.in China

Our QC is more QC than our customer's QC

| Product name          | yellow candle jars with sand surface, unique glass candle holders for home decor             |  |  |
|-----------------------|----------------------------------------------------------------------------------------------|--|--|
| Specification         | Top dia: 80mm Bottom dia: 73mm Height: 90mm Weight: 290g Capacity: 295ml                     |  |  |
| Sample time           | 5 days if at exist shaped and size of glass     1. 5 days if need new shape or size of glass |  |  |
| Packing               | Normal packing,Individual gift box, PVC box, window box, color box, white box, etc           |  |  |
| Delivery time         | Within 35 days after the sample and order confirmed                                          |  |  |
| Payment term          | 30% deposit by T/T in advance and the balance against the copy of B/L                        |  |  |
| Shipment              | By sea,by air,by Express and your shipping agent is acceptable                               |  |  |
| <b>Usage Occasion</b> | Home decor, Wedding Decoration, Wedding Favors, Decoration enhancement,                      |  |  |