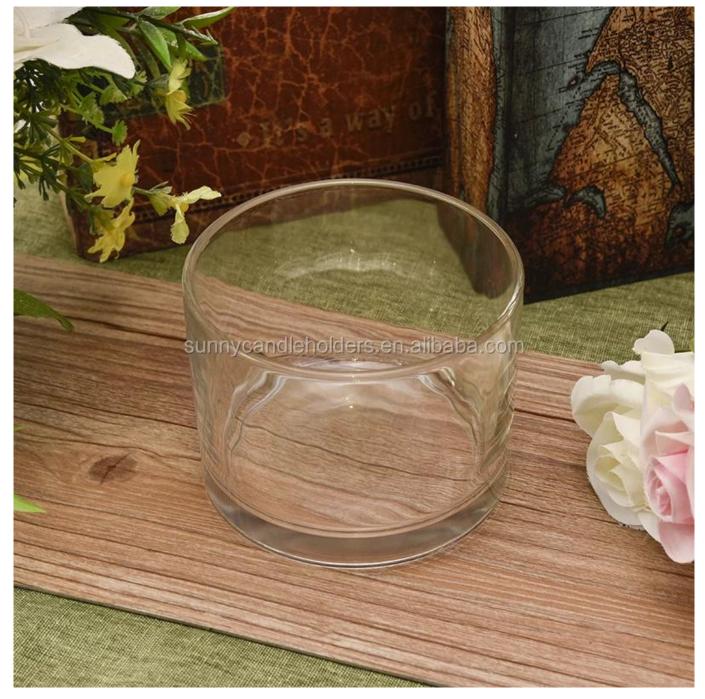

## wide glass candle vessel, glass jar for candle making

**Product Description** 

| Product name  | wide glass candle vessel, glass jar for candle making                                |
|---------------|--------------------------------------------------------------------------------------|
| Specification | Top dia:110 mm<br>Bottom dia:104mm<br>Height:80mm<br>Weight:428 g<br>Capacity: 500ml |