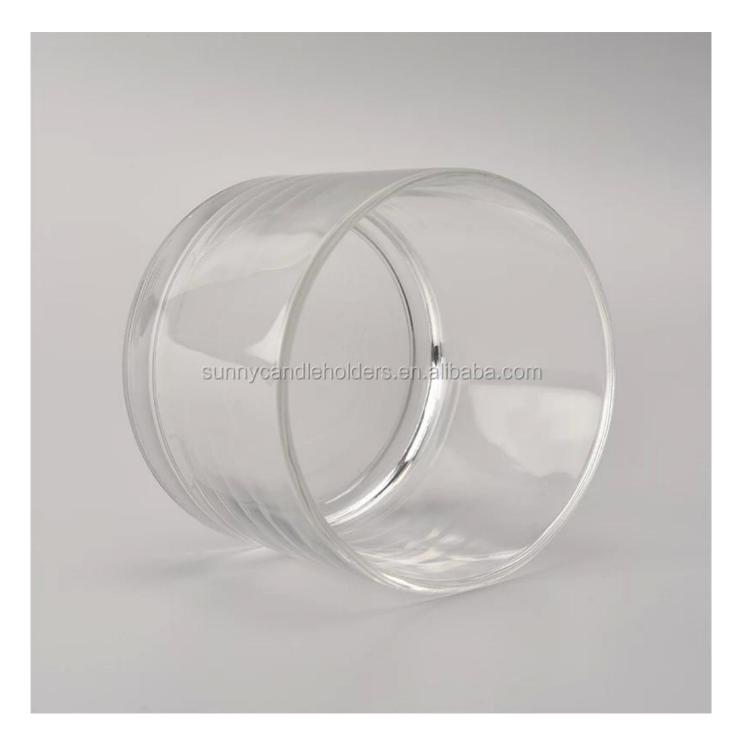

## wide glass candle vessel, glass jar for candle making

**Product Description** 

| Product name  | wide glass candle vessel, glass jar for candle making                                |
|---------------|--------------------------------------------------------------------------------------|
| Specification | Top dia:110 mm<br>Bottom dia:104mm<br>Height:80mm<br>Weight:428 g<br>Capacity: 500ml |