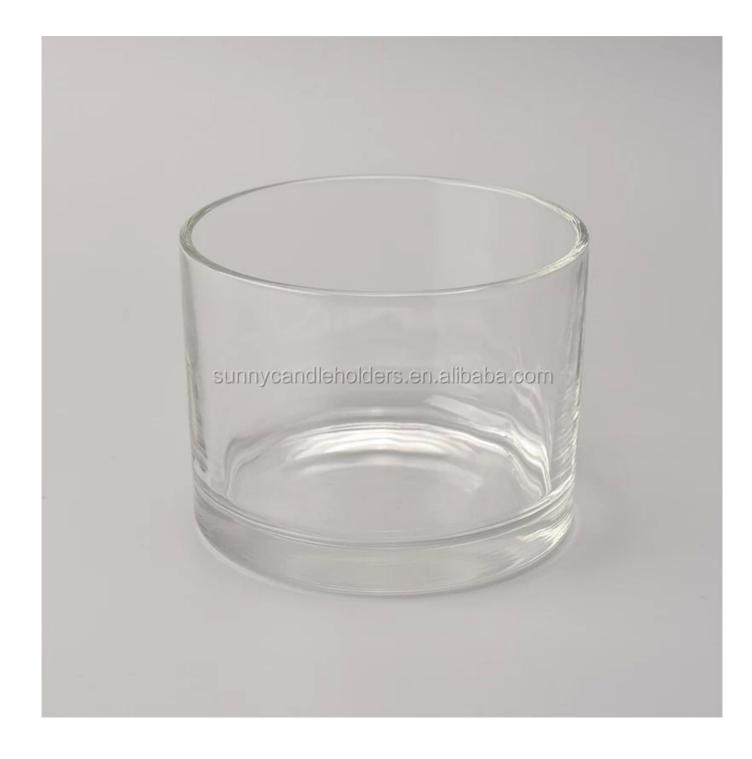

## wide glass candle vessel, glass jar for candle making

**Product Description** 

| Product name  | wide glass candle vessel, glass jar for candle making                                |
|---------------|--------------------------------------------------------------------------------------|
| Specification | Top dia:110 mm<br>Bottom dia:104mm<br>Height:80mm<br>Weight:428 g<br>Capacity: 500ml |