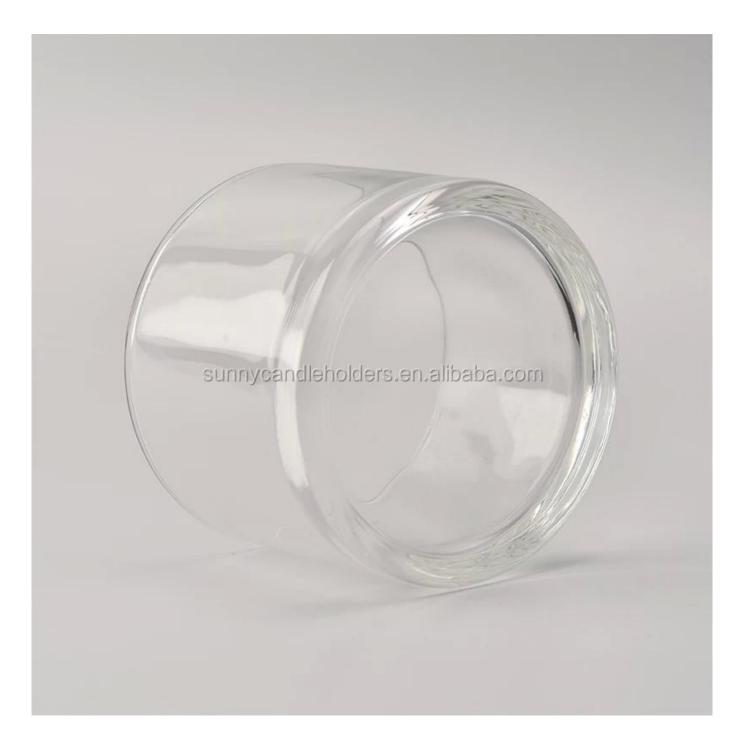

## wide glass candle vessel, glass jar for candle making

**Product Description** 

| Product name  | wide glass candle vessel, glass jar for candle making                                |
|---------------|--------------------------------------------------------------------------------------|
| Specification | Top dia:110 mm<br>Bottom dia:104mm<br>Height:80mm<br>Weight:428 g<br>Capacity: 500ml |