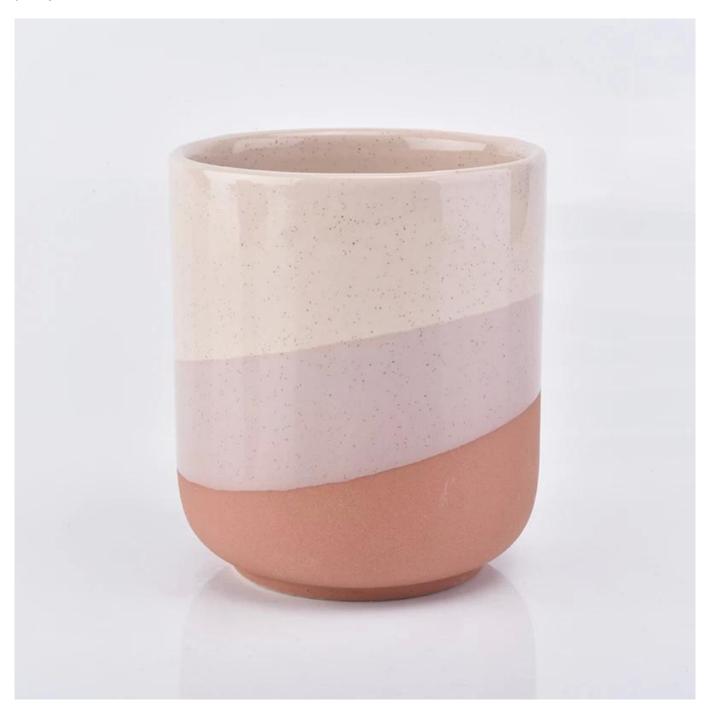

wholesale ceramic candle holder, glazed ceramic candle vessel curved bottom

### Excellent After-service

problem solved within 24 hours

This **candle holder** is designed by our professional designers team. It is made from deep processing and kept good quality. A nice choice for home, wedding, party decorations

| Product name | cwholesale ceramic candle holder, glazed ceramic<br>candle vessel curved bottom<br>olor glazed ceramic candle vessel curved bottom<br>candle jar 12oz |
|--------------|-------------------------------------------------------------------------------------------------------------------------------------------------------|
| Sample time  | <ol> <li>5-7 days if at exist shaped and size</li> <li>15-20 days if need new shape or size</li> </ol>                                                |
| Measure(mm)  | Top dia: 88mm<br>Bottom dia: 88mm<br>Height: 100mm<br>Weight: 337g<br>Capacity: 421ml                                                                 |
| Packing      | Normal packing,Individual gift box, PVC box, window box, color box, white box, etc                                                                    |