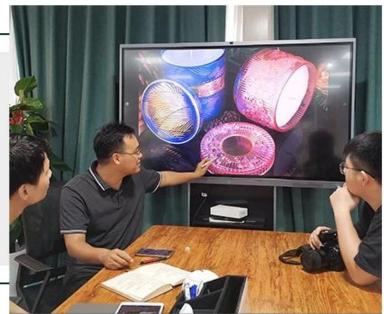

wholesale ceramic candle holder, glazed ceramic candle vessel curved bottom



### Achieve Customers' Ideas

get your ideas becoming creative fragrance products and

### sell them very well

### Award-winning Design Team

won the trust of many upscale brands





### Excellent After-service

problem solved within 24 hours

This **candle holder** is designed by our professional designers team. It is made from deep processing and kept good quality. A nice choice for home, wedding, party decorations









| Product name | cwholesale ceramic candle holder, glazed ceramic<br>candle vessel curved bottom<br>olor glazed ceramic candle vessel curved bottom<br>candle jar 12oz |
|--------------|-------------------------------------------------------------------------------------------------------------------------------------------------------|
| Sample time  | <ol> <li>5-7 days if at exist shaped and size</li> <li>15-20 days if need new shape or size</li> </ol>                                                |
| Measure(mm)  | Top dia: 88mm<br>Bottom d