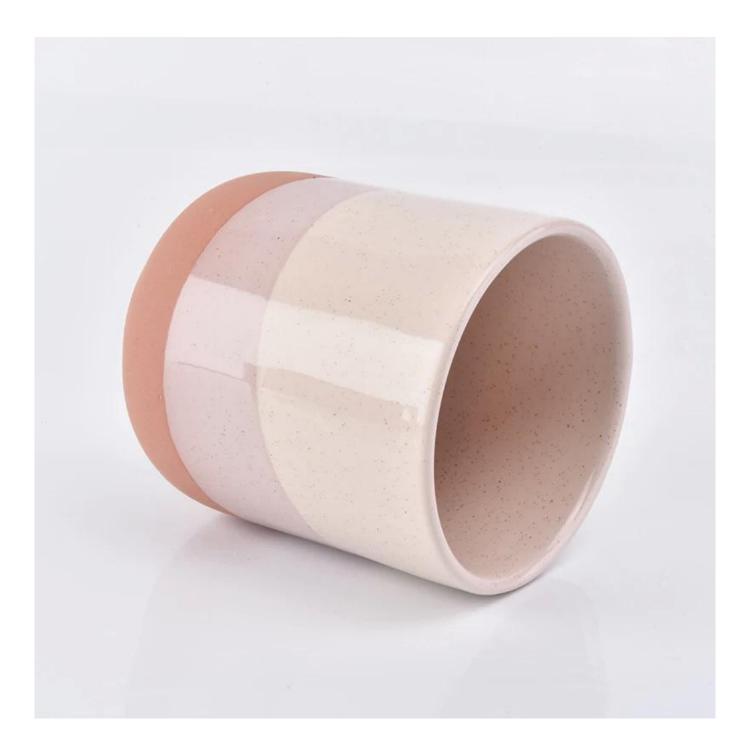

wholesale ceramic candle holder, glazed ceramic candle vessel curved bottom

### Excellent After-service

problem solved within 24 hours

This **candle holder** is designed by our professional designers team. It is made from deep processing and kept good quality. A nice choice for home, wedding, party decorations

| Product name | cwholesale ceramic candle holder, glazed ceramic<br>candle vessel curved bottom<br>olor glazed ceramic candle vessel curved bottom<br>candle jar 12oz |
|--------------|-------------------------------------------------------------------------------------------------------------------------------------------------------|
| Sample time  | <ol> <li>5-7 days if at exist shaped and size</li> <li>15-20 days if need new shape or size</li> </ol>                                                |
| Measure(mm)  | Top dia: 88mm<br>Bottom dia: 88mm<br>Height: 100mm<br>Weight: 337g<br>Capacity: 421ml                                                                 |
| Packing      | Normal packing,Individual gift box, PVC box, window box, color box, white box, etc                                                                    |