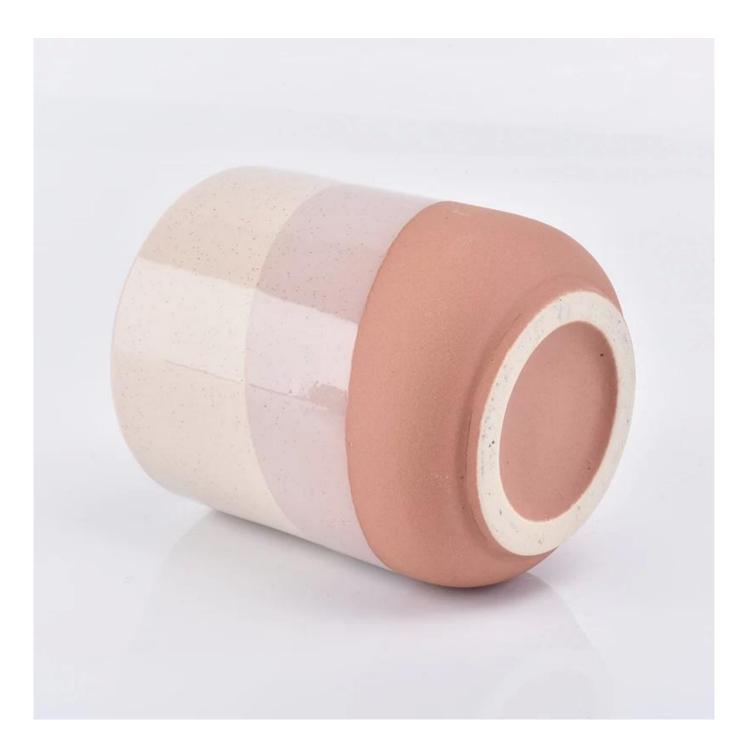

wholesale ceramic candle holder, glazed ceramic candle vessel curved bottom

### Excellent After-service

problem solved within 24 hours

This **candle holder** is designed by our professional designers team. It is made from deep processing and kept good quality. A nice choice for home, wedding, party decorations

| Product name | cwholesale ceramic candle holder, glazed ceramic<br>candle vessel curved bottom<br>olor glazed ceramic candle vessel curved bottom<br>candle jar 12oz |
|--------------|-------------------------------------------------------------------------------------------------------------------------------------------------------|
| Sample time  | <ol> <li>5-7 days if at exist shaped and size</li> <li>15-20 days if need new shape or size</li> </ol>                                                |
| Measure(mm)  | Top dia: 88mm<br>Bottom dia: 88mm<br>Height: 100mm<br>Weight: 337g<br>Capacity: 421ml                                                                 |
| Packing      | Normal packing,Individual gift box, PVC box, window box, color box, white box, etc                                                                    |