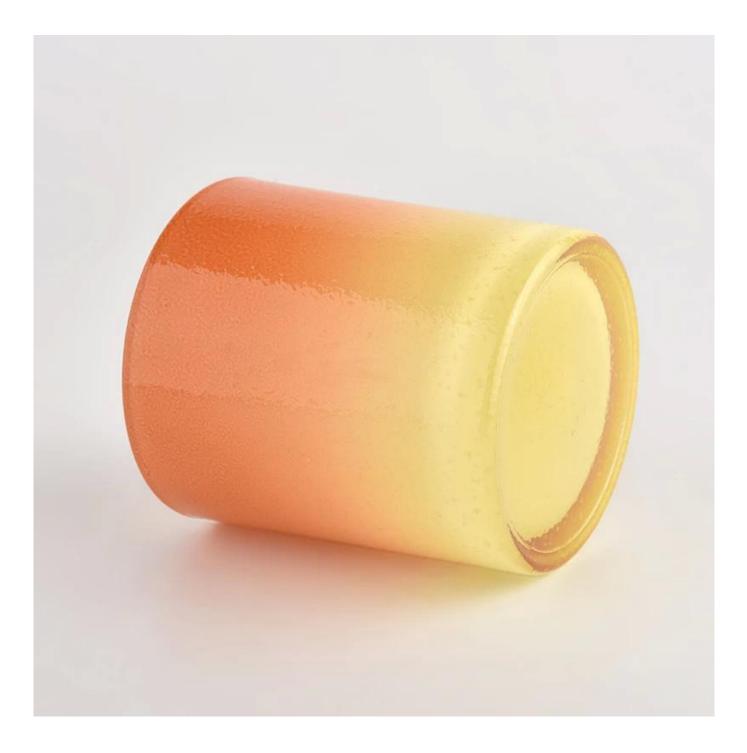

### **Product Description**

| product name | wholesale 8oz glass candle holders for home fragrance                                                               |
|--------------|---------------------------------------------------------------------------------------------------------------------|
|              | <ol> <li>5 days if at exist shaped and size of glass</li> <li>15 days if need new shape or size of glass</li> </ol> |

| Measure(mm)    | Top dia: 80mm<br>Bottom dia[]74mm<br>Height[]90mm<br>Weight[]298g<br>Capacity:312ml<br>Material: high white glass<br>Manufacturing: machine made |
|----------------|--------------------------------------------------------------------------------------------------------------------------------------------------|
| Packing        | Normal packing, Individual gift box, PVC box, window box, color box, white box, etc                                                              |
| Delivery time  | Within 35 days after the sample and order confirmed                                                                                              |
| Payment term   | 30% deposit by T/T in advance and the balance against the copy of B/L                                                                            |
| Shipment       | By sea,by air,by Express and your shipping agent is acceptable                                                                                   |
| Usage Occasion | Home decor, Wedding Decoration, Wedding Favors, Decoration enhancement,                                                                          |