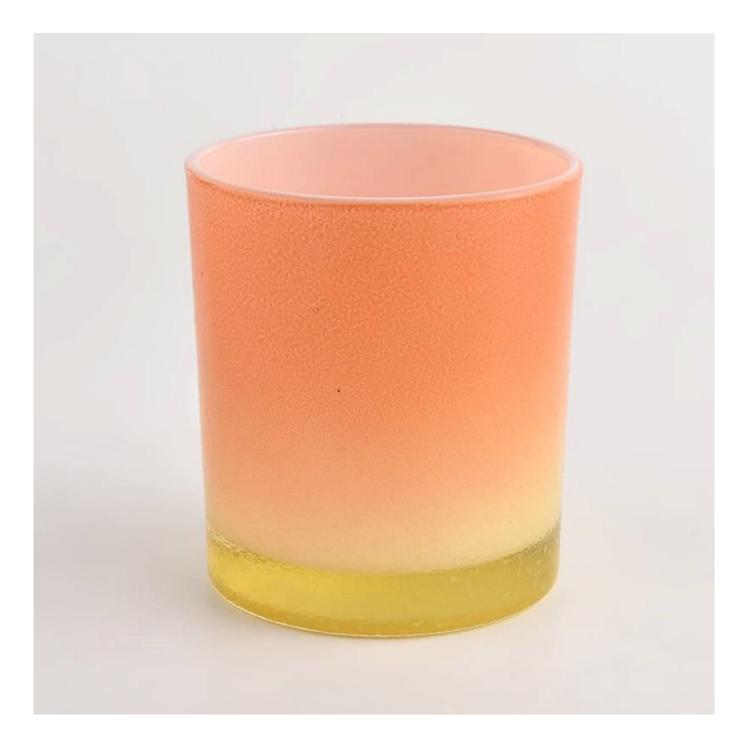

### **Product Description**

| product name | wholesale 8oz glass candle holders for home fragrance                                                               |
|--------------|---------------------------------------------------------------------------------------------------------------------|
|              | <ol> <li>5 days if at exist shaped and size of glass</li> <li>15 days if need new shape or size of glass</li> </ol> |

| Measure(mm)    | Top dia: 80mm<br>Bottom dia[]74mm<br>Height[]90mm<br>Weight[]298g<br>Capacity:312ml<br>Material: high white glass<br>Manufacturing: machine made |
|----------------|--------------------------------------------------------------------------------------------------------------------------------------------------|
| Packing        | Normal packing, Individual gift box, PVC box, window box, color box, white box, etc                                                              |
| Delivery time  | Within 35 days after the sample and order confirmed                                                                                              |
| Payment term   | 30% deposit by T/T in advance and the balance against the copy of B/L                                                                            |
| Shipment       | By sea,by air,by Express and your shipping agent is acceptable                                                                                   |
| Usage Occasion | Home decor, Wedding Decoration, Wedding Favors, Decoration enhancement,                                                                          |