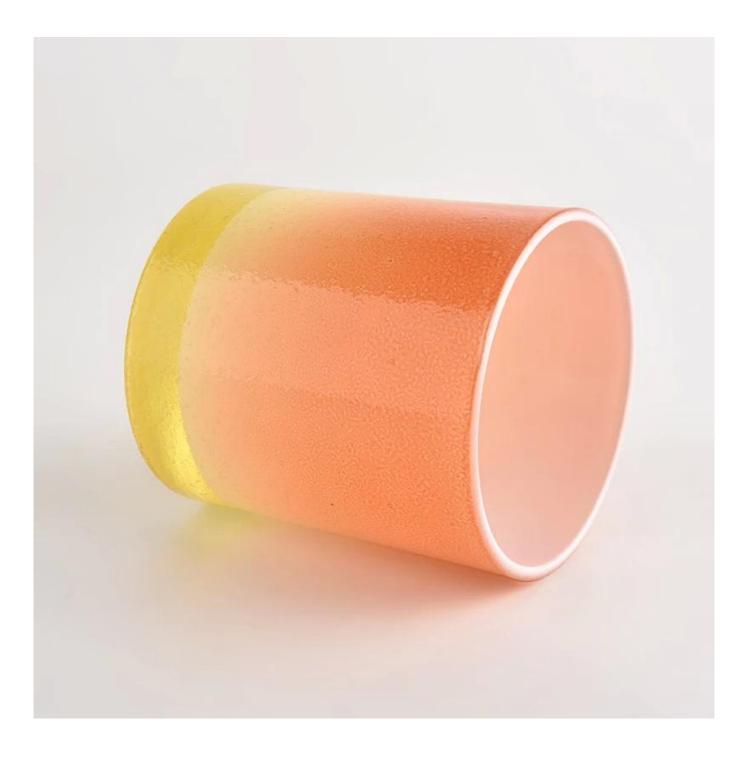

### **Product Description**

| product name | wholesale 8oz glass candle holders for home fragrance                                                               |
|--------------|---------------------------------------------------------------------------------------------------------------------|
|              | <ol> <li>5 days if at exist shaped and size of glass</li> <li>15 days if need new shape or size of glass</li> </ol> |

| Measure(mm)    | Top dia: 80mm<br>Bottom dia[]74mm<br>Height[]90mm<br>Weight[]298g<br>Capacity:312ml<br>Material: high white glass<br>Manufacturing: machine made |
|----------------|--------------------------------------------------------------------------------------------------------------------------------------------------|
| Packing        | Normal packing, Individual gift box, PVC box, window box, color box, white box, etc                                                              |
| Delivery time  | Within 35 days after the sample and order confirmed                                                                                              |
| Payment term   | 30% deposit by T/T in advance and the balance against the copy of B/L                                                                            |
| Shipment       | By sea,by air,by Express and your shipping agent is acceptable                                                                                   |
| Usage Occasion | Home decor, Wedding Decoration, Wedding Favors, Decoration enhancement,                                                                          |