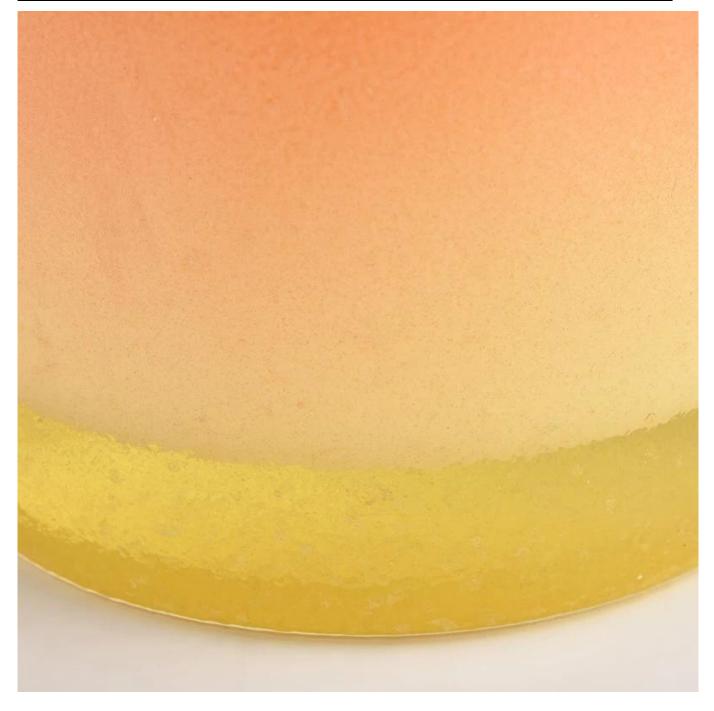

### **Product Description**

| product name | wholesale 8oz glass candle holders for home fragrance                                                               |
|--------------|---------------------------------------------------------------------------------------------------------------------|
|              | <ol> <li>5 days if at exist shaped and size of glass</li> <li>15 days if need new shape or size of glass</li> </ol> |

| Measure(mm)    | Top dia: 80mm<br>Bottom dia[]74mm<br>Height[]90mm<br>Weight[]298g<br>Capacity:312ml<br>Material: high white glass<br>Manufacturing: machine made |
|----------------|--------------------------------------------------------------------------------------------------------------------------------------------------|
| Packing        | Normal packing, Individual gift box, PVC box, window box, color box, white box, etc                                                              |
| Delivery time  | Within 35 days after the sample and order confirmed                                                                                              |
| Payment term   | 30% deposit by T/T in advance and the balance against the copy of B/L                                                                            |
| Shipment       | By sea,by air,by Express and your shipping agent is acceptable                                                                                   |
| Usage Occasion | Home decor, Wedding Decoration, Wedding Favors, Decoration enhancement,                                                                          |