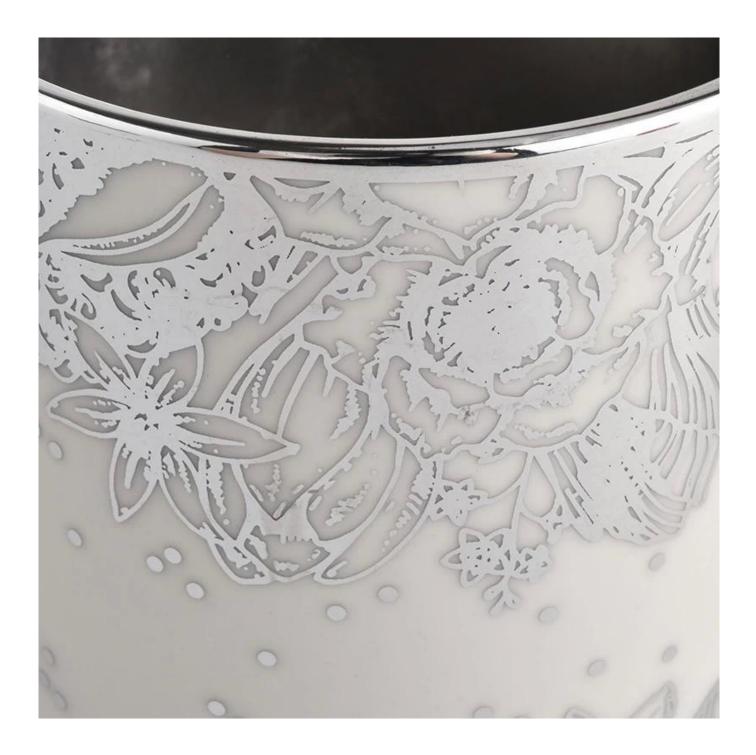

### white ceramic candle jars with silver flowers printing

All the pictures on this site are copyrighted by Sunny Glassware. Any unauthorized copy will be regarded as copyright infringement.

| Product name | white ceramic candle jars with silver flowers printing                                                                                                           |
|--------------|------------------------------------------------------------------------------------------------------------------------------------------------------------------|
| Sample time  | <ol> <li>5 days if at exist shaped and size</li> <li>15 days if need new shape or size</li> </ol>                                                                |
| Measure(mm)  | SGXYT20090719<br>Top dia: 88mm<br>Bottom dia: 80mm<br>Height: 100mm<br>Weight: 396g<br>Capacity: 415ml<br>white ceramic candle jars with silver flowers printing |