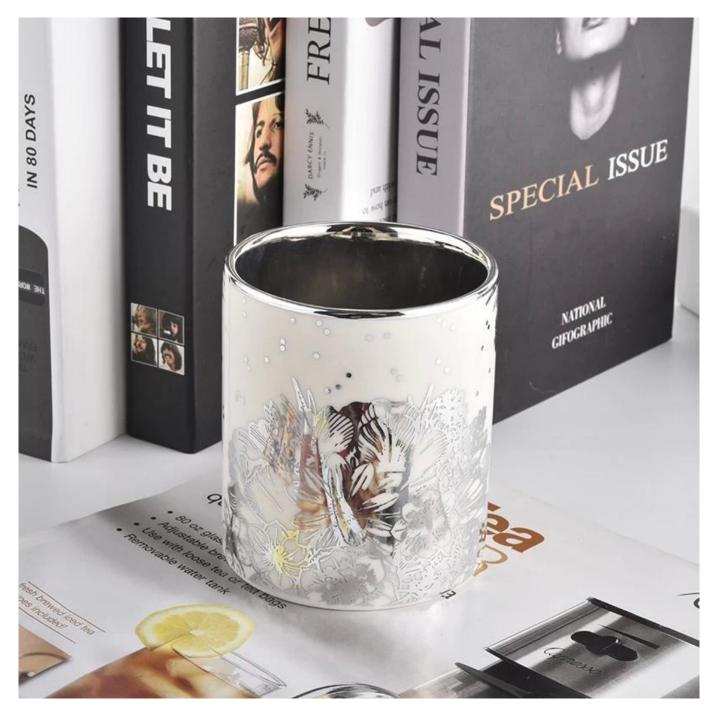

### white ceramic candle jars with silver flowers printing

#### **Product Description**

This **concrete candle jar** with is designed by our award wining designers! It looks very original for the eyes, I pesonally think it is a great candle holder fixed on your fireplace.

All the pictures on this site are copyrighted by Sunny Glassware. Any unauthorized copy will be regarded as copyright infringement.

| Product name | white ceramic candle jars with silver flowers printing                                                                                                           |
|--------------|------------------------------------------------------------------------------------------------------------------------------------------------------------------|
| Sample time  | <ol> <li>5 days if at exist shaped and size</li> <li>15 days if need new shape or size</li> </ol>                                                                |
| Measure(mm)  | SGXYT20090719<br>Top dia: 88mm<br>Bottom dia: 80mm<br>Height: 100mm<br>Weight: 396g<br>Capacity: 415ml<br>white ceramic candle jars with silver flowers printing |