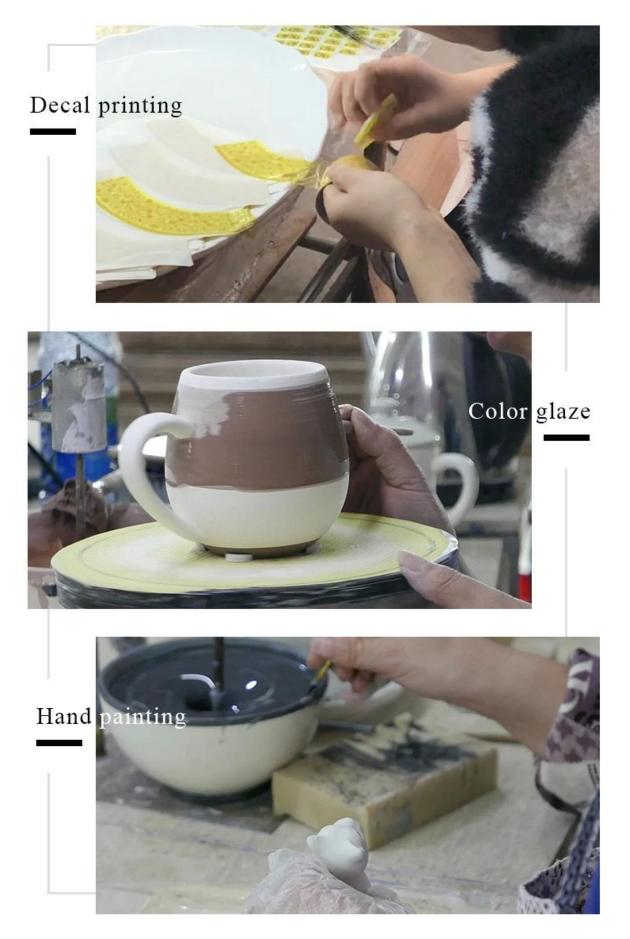

>Bottom dia: 80mm<br>Height: 100mm<br>Weight: 396g<br>Capacity: 415ml<br>white ceramic candle jars with silver flowers printing |

| Packing        | Normal packing,Individual gift box, PVC box, window box, color box, white box, etc |
|----------------|------------------------------------------------------------------------------------|
| Delivery time  | Within 35 days after the sample and order confirmed                                |
| Payment term   | 30% deposit by T/T in advance and the balance against the copy of B/L              |
| Shipment       | By sea,by air,by Express and your shipping agent is acceptable                     |
| Usage Occasion | Home decor,Wedding Decoration,Wedding Favors,Decoration enhancement,               |

**Process Craft** 

## **DEEP PROCESSING**



#### Service Story

Someone ask me, why Sunny Glassware is **the supplier of 80% fragrance brands in the United State**, take a second to listen to my story about<u>candle holders</u> order, you will understand Sunny always stay with you whatever it happens.

Last summer was really a great experience to us, J placed a big order with mass candle holders to Sunny Glassware at August 2018, everyone was so exciting and wanted to make it perfect .



Everything goes very well at the beginning, fast move, perfect communication, all is good. A small accessory became a big bomb which is out of our expectation, J wanted us to buy this small accessory in China but he told us this is a very difficult stuff, we digged 7 factories and one of them told us they can produce it. We are happy to know that