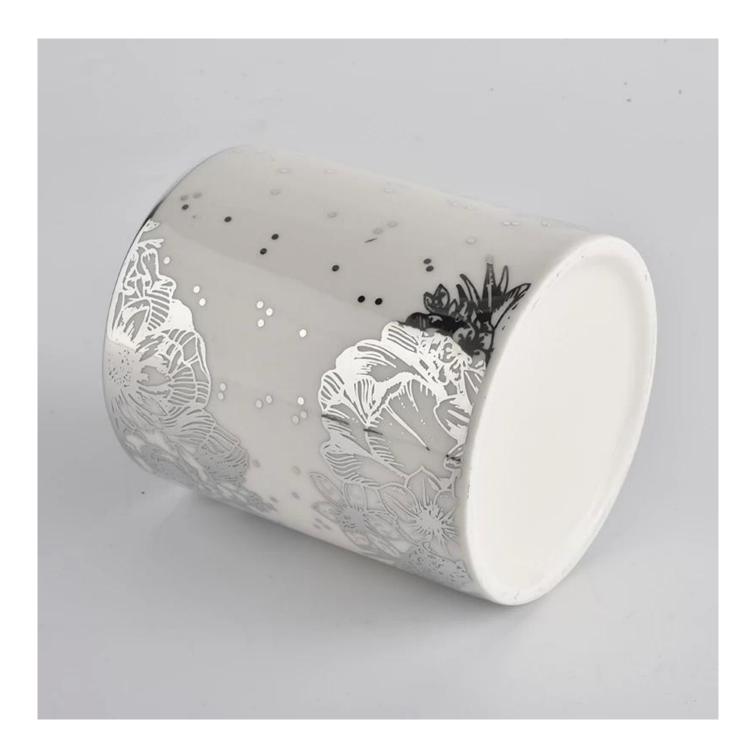

### white ceramic candle jars with silver flowers printing

All the pictures on this site are copyrighted by Sunny Glassware. Any unauthorized copy will be regarded as copyright infringement.

| Product name | white ceramic candle jars with silver flowers printing                                                                                                           |
|--------------|------------------------------------------------------------------------------------------------------------------------------------------------------------------|
| Sample time  | <ol> <li>5 days if at exist shaped and size</li> <li>15 days if need new shape or size</li> </ol>                                                                |
| Measure(mm)  | SGXYT20090719<br>Top dia: 88mm<br>Bottom dia: 80mm<br>Height: 100mm<br>Weight: 396g<br>Capacity: 415ml<br>white ceramic candle jars with silver flowers printing |