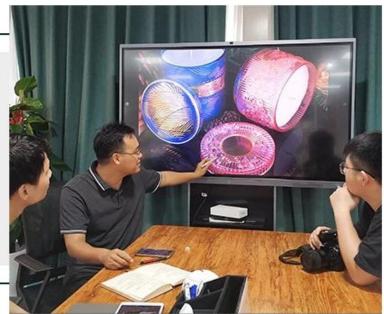

### white ceramic candle jars with silver flowers printing



## Achieve Customers' Ideas

get your ideas becoming creative fragrance products and

#### sell them very well

### Award-winning Design Team

won the trust of many upscale brands





### Excellent After-service

problem solved within 24 hours

#### **Product Description**

This **concrete candle jar** with is designed by our award wining designers! It looks very original for the eyes, I pesonally think it is a great candle holder fixed on your fireplace.

All the pictures on this site are copyrighted by Sunny Glassware. Any unauthorized copy will be regarded as copyright infringement.











| Product name | white ceramic candle jars with silver flowers printing                                                                                                           |
|--------------|------------------------------------------------------------------------------------------------------------------------------------------------------------------|
| Sample time  |