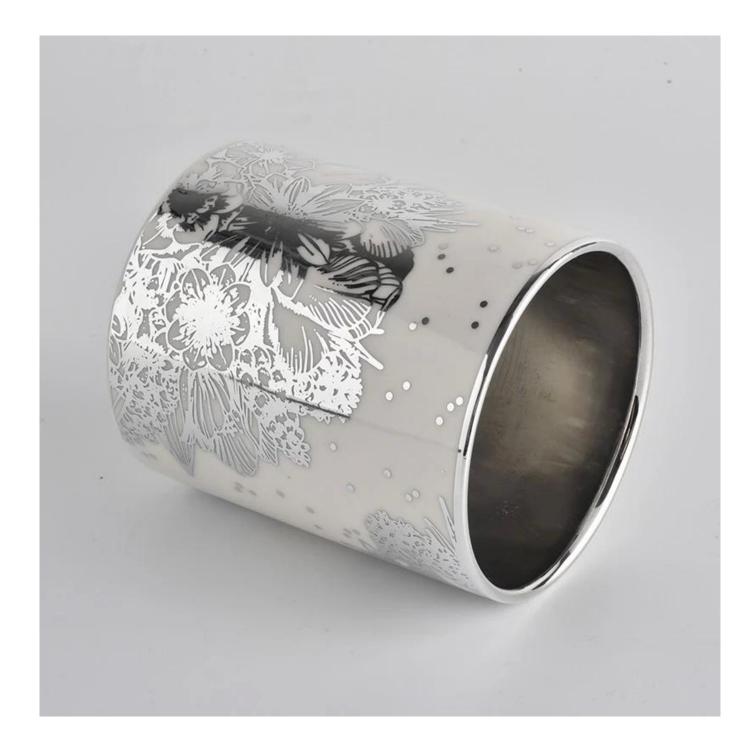

### white ceramic candle jars with silver flowers printing

All the pictures on this site are copyrighted by Sunny Glassware. Any unauthorized copy will be regarded as copyright infringement.

| Product name | white ceramic candle jars with silver flowers printing                                                                                                           |
|--------------|------------------------------------------------------------------------------------------------------------------------------------------------------------------|
| Sample time  | <ol> <li>5 days if at exist shaped and size</li> <li>15 days if need new shape or size</li> </ol>                                                                |
| Measure(mm)  | SGXYT20090719<br>Top dia: 88mm<br>Bottom dia: 80mm<br>Height: 100mm<br>Weight: 396g<br>Capacity: 415ml<br>white ceramic candle jars with silver flowers printing |