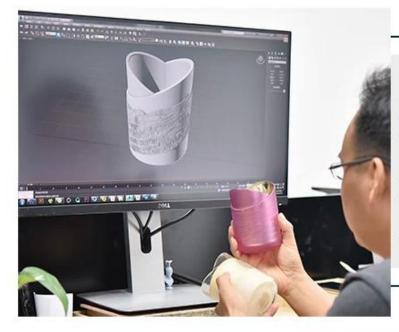

### white ceramic candle jars with silver flowers printing



## Achieve Customers' Ideas

get your ideas becoming creative fragrance products and

#### sell them very well

### Award-winning Design Team

won the trust of many upscale brands





### Excellent After-service

problem solved within 24 hours

#### **Product Description**

This **concrete candle jar** with is designed by our award wining designers! It looks very original for the eyes, I pesonally think it is a great candle holder fixed on your fireplace.

All the pictures on this site are copyrighted by Sunny Glassware. Any unauthorized copy will be regarded as copyright infringement.











| Product name | white ceramic candle jars with silver flowers printing                                                                                                           |
|------------