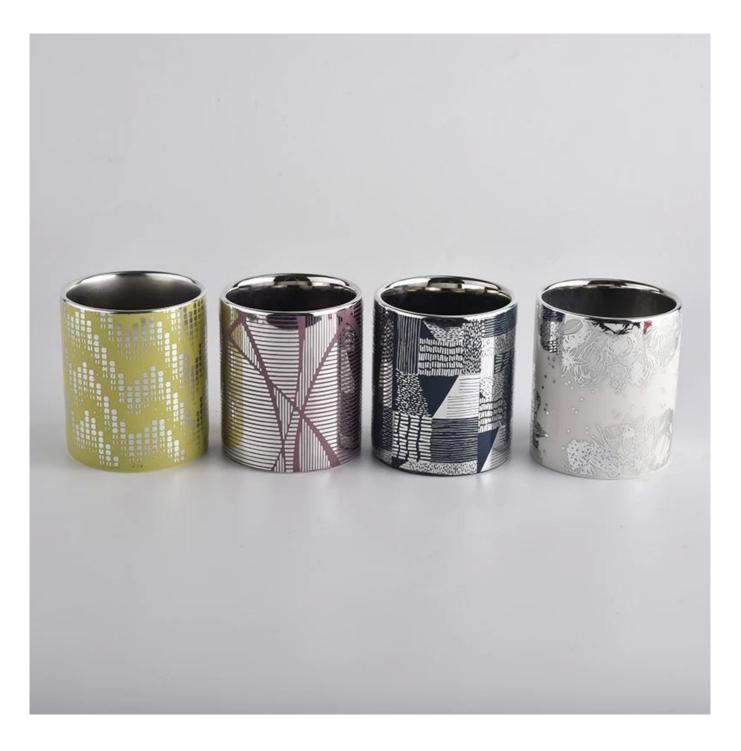

### white ceramic candle jars with silver flowers printing

All the pictures on this site are copyrighted by Sunny Glassware. Any unauthorized copy will be regarded as copyright infringement.

| Product name | white ceramic candle jars with silver flowers printing                                                                                                           |
|--------------|------------------------------------------------------------------------------------------------------------------------------------------------------------------|
| Sample time  | <ol> <li>5 days if at exist shaped and size</li> <li>15 days if need new shape or size</li> </ol>                                                                |
| Measure(mm)  | SGXYT20090719<br>Top dia: 88mm<br>Bottom dia: 80mm<br>Height: 100mm<br>Weight: 396g<br>Capacity: 415ml<br>white ceramic candle jars with silver flowers printing |