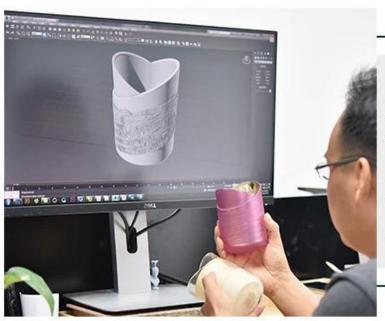

white ceramic candle jars in 8oz 10oz 12oz 14oz



### Achieve Customers' Ideas

get your ideas becoming creative fragrance products and

sell them very well

## Award-winning Design Team

won the trust of many upscale brands





## Excellent After-service

problem solved within 24 hours

### **Product Description**

This **ceramic candle jars** is made of high quality reactive stonerware. Options of different sizes and customized colors are acceptable.

All the images on this site are copyrighted by Sunny Glassware. Any unauthorized reprinting will be regarded as copyright infringement.



| Sample time    | <ol> <li>5 days if at exist shaped and size</li> <li>15 days if need new shape or size</li> </ol>                                        |  |  |
|----------------|--------------------------------------------------------------------