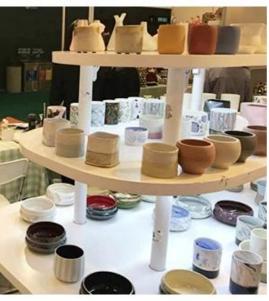

white ceramic candle jars in 8oz 10oz 12oz 14oz

### **Product Description**

This **ceramic candle jars** is made of high quality reactive stonerware. Options of different sizes and customized colors are acceptable.

All the images on this site are copyrighted by Sunny Glassware. Any unauthorized reprinting will be regarded as copyright infringement.

| Sample time    | <ol> <li>5 days if at exist shaped and size</li> <li>15 days if need new shape or size</li> </ol>                                        |  |  |
|----------------|------------------------------------------------------------------------------------------------------------------------------------------|--|--|
| Measure(mm)    | item#SGMK19120708 Top dia:88m Bottom dia: 50mm Height: 100mm Weight:313g Capacity: 410ml white ceramic candle jars in 8oz 10oz 12oz 14oz |  |  |
| Packing        | Normal packing,Individual gift box, PVC box, window box, color box, white box, etc                                                       |  |  |
| Delivery time  | Within 35 days after the sample and order confirmed                                                                                      |  |  |
| Payment term   | 30% deposit by T/T in advance and the balance against the copy of B/L                                                                    |  |  |
| Shipment       | By sea,by air,by Express and your shipping agent is acceptable                                                                           |  |  |
| Usage Occasion | Home decor, Wedding Decoration, Wedding Favors, Decoration enhancement,                                                                  |  |  |