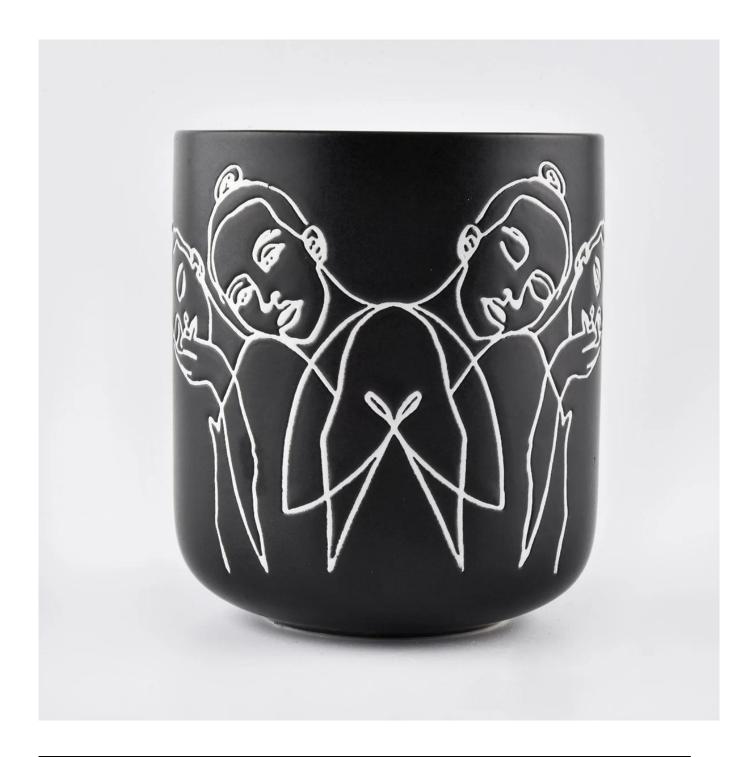

white ceramic candle jars in 8oz 10oz 12oz 14oz

### **Product Description**

This **ceramic candle jars** is made of high quality reactive stonerware. Options of different sizes and customized colors are acceptable.

All the images on this site are copyrighted by Sunny Glassware. Any unauthorized reprinting will be regarded as copyright infringement.

| Sample time    | <ol> <li>5 days if at exist shaped and size</li> <li>15 days if need new shape or size</li> </ol>                                        |  |  |
|----------------|------------------------------------------------------------------------------------------------------------------------------------------|--|--|
| Measure(mm)    | item#SGMK19120708 Top dia:88m Bottom dia: 50mm Height: 100mm Weight:313g Capacity: 410ml white ceramic candle jars in 8oz 10oz 12oz 14oz |  |  |
| Packing        | Normal packing,Individual gift box, PVC box, window box, color box, white box, etc                                                       |  |  |
| Delivery time  | Within 35 days after the sample and order confirmed                                                                                      |  |  |
| Payment term   | 30% deposit by T/T in advance and the balance against the copy of B/L                                                                    |  |  |
| Shipment       | By sea,by air,by Express and your shipping agent is acceptable                                                                           |  |  |
| Usage Occasion | Home decor, Wedding Decoration, Wedding Favors, Decoration enhancement,                                                                  |  |  |