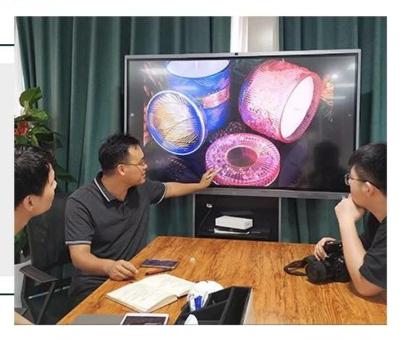

white ceramic candle jars in 8oz 10oz 12oz 14oz



### Achieve Customers' Ideas

get your ideas becoming creative fragrance products and

sell them very well

## Award-winning Design Team

won the trust of many upscale brands





## Excellent After-service

problem solved within 24 hours

### **Product Description**

This **ceramic candle jars** is made of high quality reactive stonerware. Options of different sizes and customized colors are acceptable.

All the images on this site are copyrighted by Sunny Glassware. Any unauthorized reprinting will be regarded as copyright infringement.



| Sample time    | <ol> <li>5 days if at exist shaped and size</li> <li>15 days if need new shape or size</li> </ol>                                        |  |  |
|----------------|------------------------------------------------------------------------------------------------------------------------------------------|--|--|
| Measure(mm)    | item#SGMK19120708 Top dia:88m Bottom dia: 50mm Height: 100mm Weight:313g Capacity