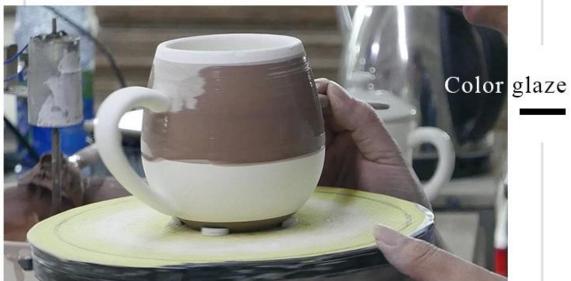

l> |
| Measure(mm)    | Top dia:84mm Bottom dia:79mm Height:100mm Weight:330g Capacity:290ml                                   |
| Packing        | Normal packing,Individual gift box, PVC box, window box, color box, white box, etc                     |
| Delivery time  | Within 35 days after the sample and order confirmed                                                    |
| Payment term   | 30% deposit by T/T in advance and the balance against the copy of B/L                                  |
| Shipment       | By sea,by air,by Express and your shipping agent is acceptable                                         |
| Usage Occasion | Home decor, Wedding Decoration, Wedding Favors, Decoration enhancement,                                |

### **Process Craft**

### **DEEP PROCESSING**







#### **Service Story**

Someone ask me, why Sunny Glassware is **the supplier of 80% fragrance brands in the United State**, take a second to listen to my story about\_candle holders order, you will understand Sunny always stay with you whatever it happens.

Last summer was really a great experience to us, J placed a big order with mass candle holders to Sunny Glassware at August 2018, everyone was so exciting and wanted to make it perfect.



Everything goes very well at the beginning, fast move, perfect communication, all is good. A small accessory became a big bomb which is out of our expectation, J wanted us to buy this small accessory in China but he told us this is a very difficult stuff, we digged 7 factories and one of them told us they can produce it. We are happy to know that