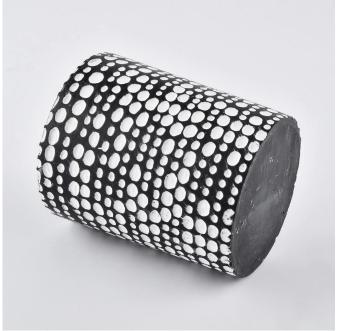

white cement candle container with white patterns, decorative candle jars

| Product name   | white cement candle container with white patterns, decorative candle jars                              |
|----------------|--------------------------------------------------------------------------------------------------------|
| Sample time    | <ol> <li>5-7 days if at exist shaped and size</li> <li>15-20 days if need new shape or size</li> </ol> |
| Measure(mm)    | Top dia:84mm Bottom dia:79mm Height:100mm Weight:330g Capacity:290ml                                   |
| Packing        | Normal packing,Individual gift box, PVC box, window box, color box, white box, etc                     |
| Delivery time  | Within 35 days after the sample and order confirmed                                                    |
| Payment term   | 30% deposit by T/T in advance and the balance against the copy of B/L                                  |
| Shipment       | By sea,by air,by Express and your shipping agent is acceptable                                         |
| Usage Occasion | Home decor, Wedding Decoration, Wedding Favors, Decoration enhancement,                                |