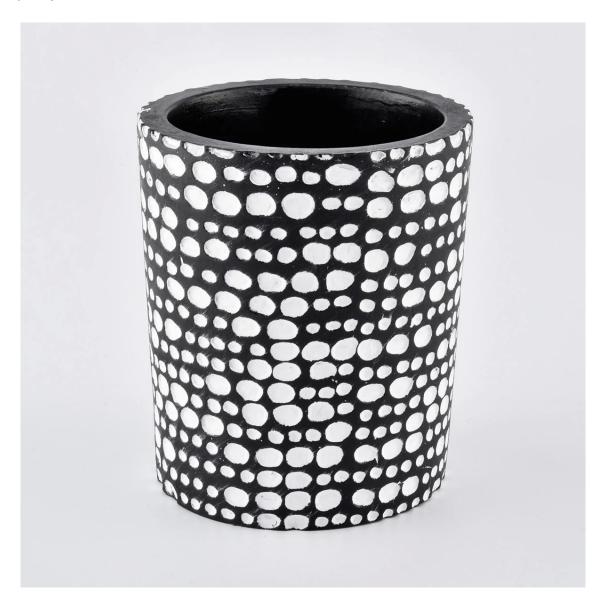

white cement candle container with white patterns, decorative candle jars

| Product name   | white cement candle container with white patterns, decorative candle jars                              |
|----------------|--------------------------------------------------------------------------------------------------------|
| Sample time    | <ol> <li>5-7 days if at exist shaped and size</li> <li>15-20 days if need new shape or size</li> </ol> |
| Measure(mm)    | Top dia:84mm Bottom dia:79mm Height:100mm Weight:330g Capacity:290ml                                   |
| Packing        | Normal packing,Individual gift box, PVC box, window box, color box, white box, etc                     |
| Delivery time  | Within 35 days after the sample and order confirmed                                                    |
| Payment term   | 30% deposit by T/T in advance and the balance against the copy of B/L                                  |
| Shipment       | By sea,by air,by Express and your shipping agent is acceptable                                         |
| Usage Occasion | Home decor, Wedding Decoration, Wedding Favors, Decoration enhancement,                                |