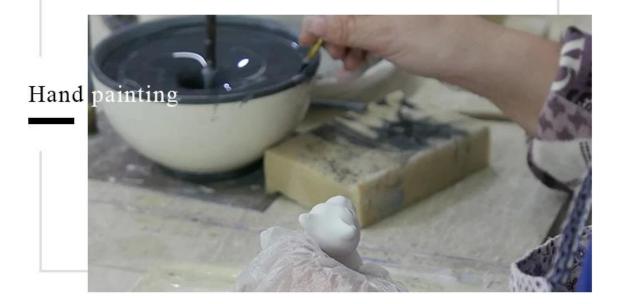

|
| Measure(mm)    | Top dia:84mm Bottom dia:79mm Height:100mm Weight:330g Capacity:290ml                                   |
| Packing        | Normal packing,Individual gift box, PVC box, window box, color box, white box, etc                     |
| Delivery time  | Within 35 days after the sample and order confirmed                                                    |
| Payment term   | 30% deposit by T/T in advance and the balance against the copy of B/L                                  |
| Shipment       | By sea,by air,by Express and your shipping agent is acceptable                                         |
| Usage Occasion | Home decor, Wedding Decoration, Wedding Favors, Decoration enhancement,                                |

### **Process Craft**

### **DEEP PROCESSING**







#### **Service Story**

Someone ask me, why Sunny Glassware is **the supplier of 80% fragrance brands in the United State**, take a second to listen to my story about\_candle holders order, you will understand Sunny always stay with you whatever it happens.

Last summer was really a great experience to us, J placed a big order with mass candle holders to Sunny Glassware at August 2018, everyone was so exciting and wanted to make it perfect.



Everything goes very well at the beginning, fast move, perfect communication, all is good. A small accessory became a big bomb which is out of our expectation, J wanted us to buy this small accessory in China but he told us this is a very difficult stuff, we digged 7 factories and one of them told us they can produce it. We are happy to know that a