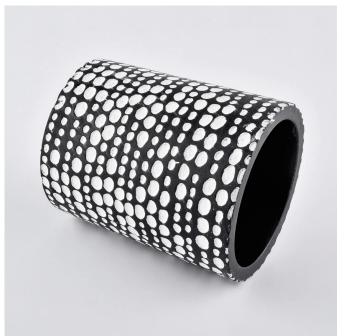

white cement candle container with white patterns, decorative candle jars

| Product name   | white cement candle container with white patterns, decorative candle jars                              |
|----------------|--------------------------------------------------------------------------------------------------------|
| Sample time    | <ol> <li>5-7 days if at exist shaped and size</li> <li>15-20 days if need new shape or size</li> </ol> |
| Measure(mm)    | Top dia:84mm Bottom dia:79mm Height:100mm Weight:330g Capacity:290ml                                   |
| Packing        | Normal packing,Individual gift box, PVC box, window box, color box, white box, etc                     |
| Delivery time  | Within 35 days after the sample and order confirmed                                                    |
| Payment term   | 30% deposit by T/T in advance and the balance against the copy of B/L                                  |
| Shipment       | By sea,by air,by Express and your shipping agent is acceptable                                         |
| Usage Occasion | Home decor, Wedding Decoration, Wedding Favors, Decoration enhancement,                                |