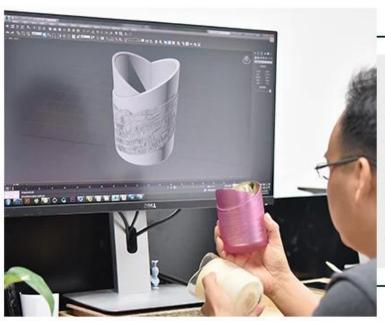

white cement candle container with white patterns, decorative candle jars



### Achieve Customers' Ideas

get your ideas becoming creative fragrance products and

sell them very well

### Award-winning Design Team

won the trust of many upscale brands





### Excellent After-service

problem solved within 24 hours

### **Product Description**

This **candle holder** is designed by our professional designers team. It is made from deep processing and kept good quality. A nice choice for home, wedding, party decorations







| Product name   | white cement candle container with white patterns, decorative candle jars                              |
|----------------|--------------------------------------------------------------------------------------------------------|
| Sample time    | <ol> <li>5-7 days if at exist shaped and size</li> <li>15-20 days if need ne