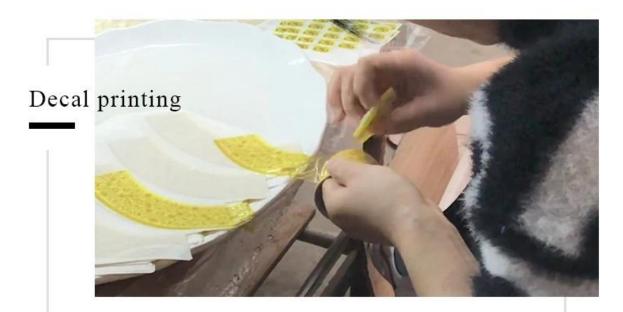

/ol> |
| Measure(mm)    | Top dia:84mm Bottom dia:79mm Height:100mm Weight:330g Capacity:290ml                                   |
| Packing        | Normal packing,Individual gift box, PVC box, window box, color box, white box, etc                     |
| Delivery time  | Within 35 days after the sample and order confirmed                                                    |
| Payment term   | 30% deposit by T/T in advance and the balance against the copy of B/L                                  |
| Shipment       | By sea,by air,by Express and your shipping agent is acceptable                                         |
| Usage Occasion | Home decor, Wedding Decoration, Wedding Favors, Decoration enhancement,                                |

### **Process Craft**

### **DEEP PROCESSING**







#### **Service Story**

Someone ask me, why Sunny Glassware is **the supplier of 80% fragrance brands in the United State**, take a second to listen to my story about\_candle holders order, you will understand Sunny always stay with you whatever it happens.

Last summer was really a great experience to us, J placed a big order with mass candle holders to Sunny Glassware at August 2018, everyone was so exciting and wanted to make it perfect.



Everything goes very well at the beginning, fast move, perfect communication, all is good. A small accessory became a big bomb which is out of our expectation, J wanted us to buy this small accessory in China but he told us this is a very difficult stuff, we digged 7 factories and one of them told us they can produce it. We are happy to know th