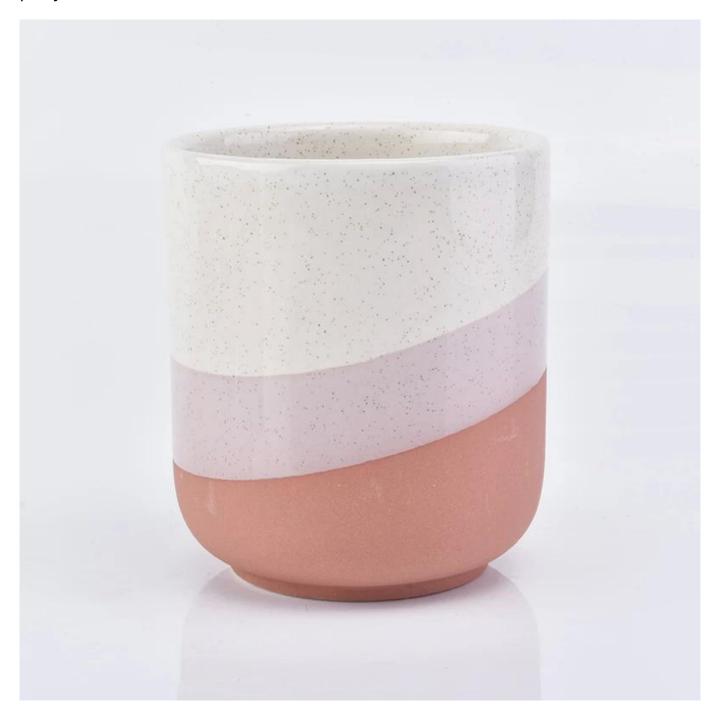

white and red color glazed ceramic candle vessel, ceramic candle jar for home decor

| Product name  | white and red color glazed ceramic candle vessel, ceramic candle jar for home decor                    |
|---------------|--------------------------------------------------------------------------------------------------------|
| Sample time   | <ol> <li>5-7 days if at exist shaped and size</li> <li>15-20 days if need new shape or size</li> </ol> |
| Measure(mm)   | Top dia: 88mm Bottom dia: 88mm Height: 100mm Weight: 337g Capacity: 421ml                              |
| Packing       | Normal packing,Individual gift box, PVC box, window box, color box, white box, etc                     |
| Delivery time | Within 35 days after the sample and order confirmed                                                    |