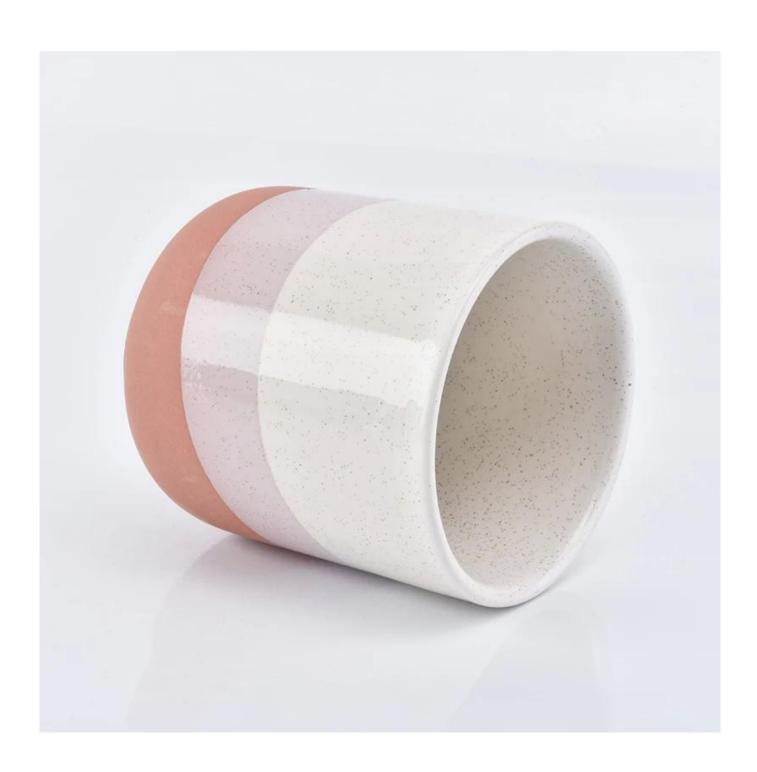

white and red color glazed ceramic candle vessel, ceramic candle jar for home decor

### **Product Description**

This **candle holder** is designed by our professional designers team. It is made from deep processing and kept good quality. A nice choice for home, wedding, party decorations

| Product name  | white and red color glazed ceramic candle vessel, ceramic candle jar for home decor                    |
|---------------|--------------------------------------------------------------------------------------------------------|
| Sample time   | <ol> <li>5-7 days if at exist shaped and size</li> <li>15-20 days if need new shape or size</li> </ol> |
| Measure(mm)   | Top dia: 88mm Bottom dia: 88mm Height: 100mm Weight: 337g Capacity: 421ml                              |
| Packing       | Normal packing,Individual gift box, PVC box, window box, color box, white box, etc                     |
| Delivery time | Within 35 days after the sample and order confirmed                                                    |