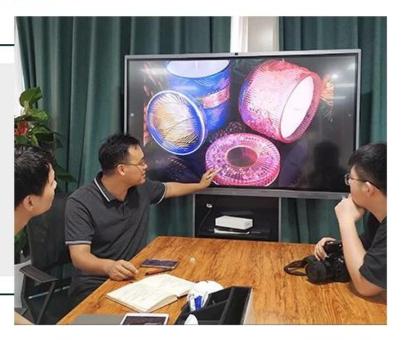

white and red color glazed ceramic candle vessel, ceramic candle jar for home decor



### Achieve Customers' Ideas

get your ideas becoming creative fragrance products and

sell them very well

### Award-winning Design Team

won the trust of many upscale brands





### Excellent After-service

problem solved within 24 hours

### **Product Description**

This **candle holder** is designed by our professional designers team. It is made from deep processing and kept good quality. A nice choice for home, wedding, party decorations









| Product name  | white and red color glazed ceramic candle vessel, ceramic candle jar for home decor                    |
|---------------|--------------------------------------------------------------------------------------------------------|
| Sample time   | <ol> <li>5-7 days if at exist shaped and size</li> <li>15-20 days if need new shape or size</li> </ol> |
| Measure(mm)   | Top dia: 88mm Bottom dia: 88mm Height: 100mm Weight: 337g Capacity: 421ml                              |
| Packing       | Normal pac