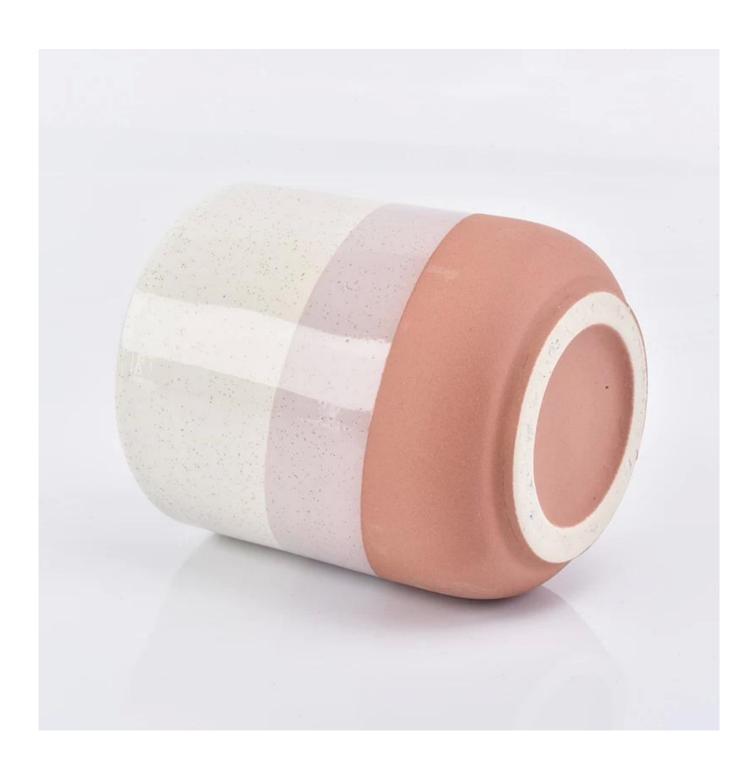

white and red color glazed ceramic candle vessel, ceramic candle jar for home decor

### **Product Description**

This **candle holder** is designed by our professional designers team. It is made from deep processing and kept good quality. A nice choice for home, wedding, party decorations

| Product name  | white and red color glazed ceramic candle vessel, ceramic candle jar for home decor                    |
|---------------|--------------------------------------------------------------------------------------------------------|
| Sample time   | <ol> <li>5-7 days if at exist shaped and size</li> <li>15-20 days if need new shape or size</li> </ol> |
| Measure(mm)   | Top dia: 88mm Bottom dia: 88mm Height: 100mm Weight: 337g Capacity: 421ml                              |
| Packing       | Normal packing,Individual gift box, PVC box, window box, color box, white box, etc                     |
| Delivery time | Within 35 days after the sample and order confirmed                                                    |