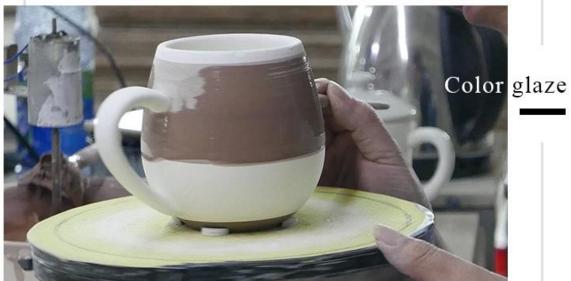

p dia: 95 mm Bottom dia: 95 mm Height: 105 mm Weight: 515 g Capacity: 454 ml      |  |  |

| Packing        | Normal packing,Individual gift box, PVC box, window box, color box, white box, etc |  |  |
|----------------|------------------------------------------------------------------------------------|--|--|
| Delivery time  | Within 35 days after the sample and order confirmed                                |  |  |
| Payment term   | 30% deposit by T/T in advance and the balance against the copy of B/L              |  |  |
| Sninmant       | By sea,by air,by Express and your shipping agent is acceptable                     |  |  |
| Usage Occasion | Home decor, Wedding Decoration, Wedding Favors, Decoration enhancement,            |  |  |

### **Process Craft**

# **DEEP PROCESSING**







### **Service Story**

Someone ask me, why Sunny Glassware is **the supplier of 80% fragrance brands in the United State**, take a second to listen to my story about<u>candle holders</u> order, you will understand Sunny always stay with you whatever it happens.

Last summer was really a great experience to us, J placed a big order with mass candle holders to Sunny Glassware at August 2018, everyone was so exciting and wanted to make it perfect .



Everything goes very well at the beginning, fast move, perfect communication, all is good. A small accessory became a big bomb which is out of our expectation, J wanted us to buy this small accessory in China but he told us this is a very difficult stuff, we digged 7 factories and one of them told us they can produce it. We are happy to know