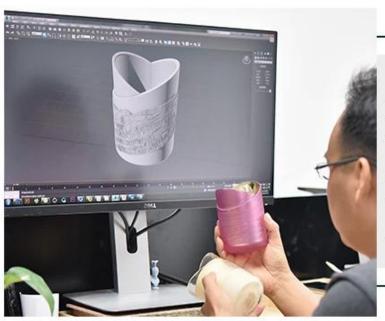

warm matte orange cylinder cement candle jars



### Achieve Customers' Ideas

get your ideas becoming creative fragrance products and

sell them very well

## Award-winning Design Team

won the trust of many upscale brands





## Excellent After-service

problem solved within 24 hours

### **Product Description**

This **concrete candle jar** with is designed by our award wining designers! It looks very original for the eyes, I pesonally think it is a great candle holder fixed on your fireplace.

All the pictures on this site are copyrighted by Sunny Glassware. Any unauthorized copy will be regarded as copyright infringement.









| Product name | warm matte orange cylinder cement candle jars                                                     |  |  |
|--------------|---------------------------------------------------------------