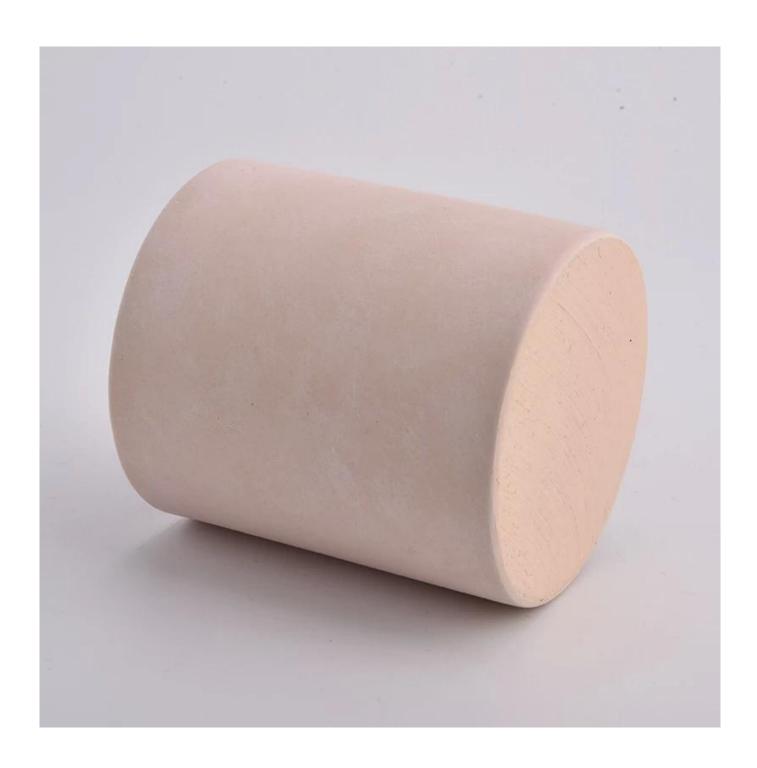

warm matte orange cylinder cement candle jars

### **Product Description**

This **concrete candle jar** with is designed by our award wining designers! It looks very original for the eyes, I pesonally think it is a great candle holder fixed on your fireplace.

All the pictures on this site are copyrighted by Sunny Glassware. Any unauthorized copy will be regarded as copyright infringement.

| Product name | warm matte orange cylinder cement candle jars                                                     |  |  |
|--------------|---------------------------------------------------------------------------------------------------|--|--|
| Sample time  | <ol> <li>5 days if at exist shaped and size</li> <li>15 days if need new shape or size</li> </ol> |  |  |
| Measure(mm)  | SGSJL21032204 Top dia: 95 mm Bottom dia: 95 mm Height: 105 mm Weight: 515 g Capacity: 454 ml      |  |  |