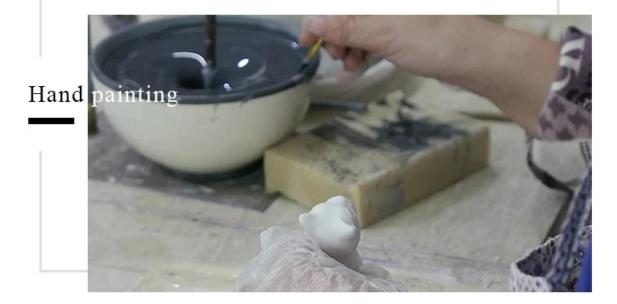

dia: 95 mm Bottom dia: 95 mm Height: 105 mm Weight: 515 g Capacity: 454 ml      |  |  |

| Packing        | Normal packing,Individual gift box, PVC box, window box, color box, white box, etc |  |  |
|----------------|------------------------------------------------------------------------------------|--|--|
| Delivery time  | Within 35 days after the sample and order confirmed                                |  |  |
| Payment term   | 30% deposit by T/T in advance and the balance against the copy of B/L              |  |  |
| Sninmant       | By sea,by air,by Express and your shipping agent is acceptable                     |  |  |
| Usage Occasion | Home decor, Wedding Decoration, Wedding Favors, Decoration enhancement,            |  |  |

### **Process Craft**

# **DEEP PROCESSING**







### **Service Story**

Someone ask me, why Sunny Glassware is **the supplier of 80% fragrance brands in the United State**, take a second to listen to my story about<u>candle holders</u> order, you will understand Sunny always stay with you whatever it happens.

Last summer was really a great experience to us, J placed a big order with mass candle holders to Sunny Glassware at August 2018, everyone was so exciting and wanted to make it perfect .



Everything goes very well at the beginning, fast move, perfect communication, all is good. A small accessory became a big bomb which is out of our expectation, J wanted us to buy this small accessory in China but he told us this is a very difficult stuff, we digged 7 factories and one of them told us they can produce it. We are happy to know t