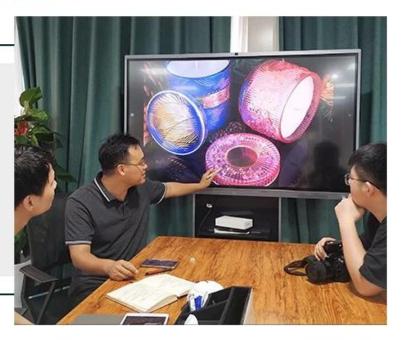

warm matte orange cylinder cement candle jars



### Achieve Customers' Ideas

get your ideas becoming creative fragrance products and

sell them very well

## Award-winning Design Team

won the trust of many upscale brands





## Excellent After-service

problem solved within 24 hours

### **Product Description**

This **concrete candle jar** with is designed by our award wining designers! It looks very original for the eyes, I pesonally think it is a great candle holder fixed on your fireplace.

All the pictures on this site are copyrighted by Sunny Glassware. Any unauthorized copy will be regarded as copyright infringement.









| Product name | warm matte orange cylinder cement candle jars                                                     |  |  |
|--------------|---------------------------------------------------------------------------------------------------|--|--|
| Sample time  | <ol> <li>5 days if at exist shaped and size</li> <li>15 days if need new shape or size</li> </ol> |  |  |
| Measure(m