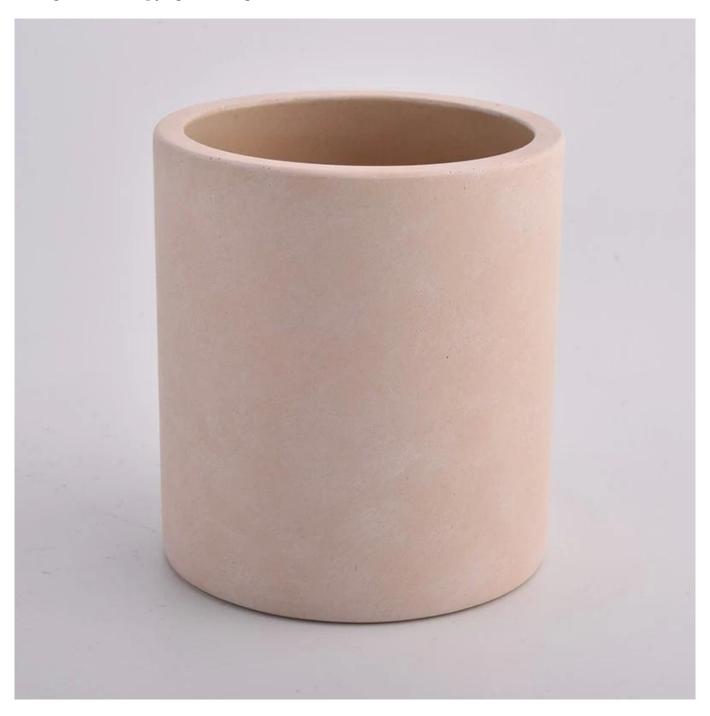

warm matte orange cylinder cement candle jars

### **Product Description**

This **concrete candle jar** with is designed by our award wining designers! It looks very original for the eyes, I pesonally think it is a great candle holder fixed on your fireplace.

All the pictures on this site are copyrighted by Sunny Glassware. Any unauthorized copy will be regarded as copyright infringement.

| Product name | warm matte orange cylinder cement candle jars                                                     |  |  |
|--------------|---------------------------------------------------------------------------------------------------|--|--|
| Sample time  | <ol> <li>5 days if at exist shaped and size</li> <li>15 days if need new shape or size</li> </ol> |  |  |
| Measure(mm)  | SGSJL21032204 Top dia: 95 mm Bottom dia: 95 mm Height: 105 mm Weight: 515 g Capacity: 454 ml      |  |  |