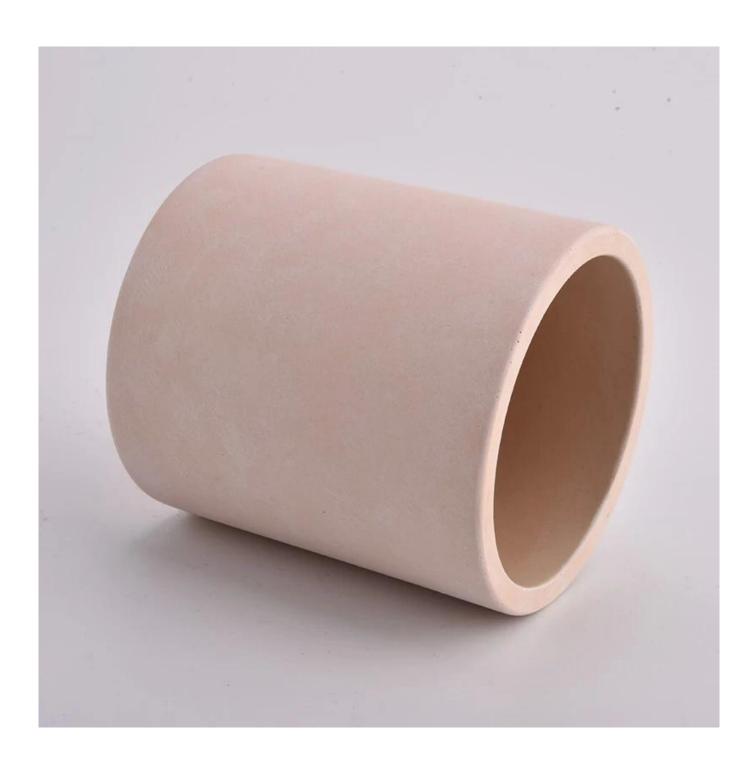

warm matte orange cylinder cement candle jars

### **Product Description**

This **concrete candle jar** with is designed by our award wining designers! It looks very original for the eyes, I pesonally think it is a great candle holder fixed on your fireplace.

All the pictures on this site are copyrighted by Sunny Glassware. Any unauthorized copy will be regarded as copyright infringement.

| Product name | warm matte orange cylinder cement candle jars                                                     |  |  |
|--------------|---------------------------------------------------------------------------------------------------|--|--|
| Sample time  | <ol> <li>5 days if at exist shaped and size</li> <li>15 days if need new shape or size</li> </ol> |  |  |
| Measure(mm)  | SGSJL21032204 Top dia: 95 mm Bottom dia: 95 mm Height: 105 mm Weight: 515 g Capacity: 454 ml      |  |  |