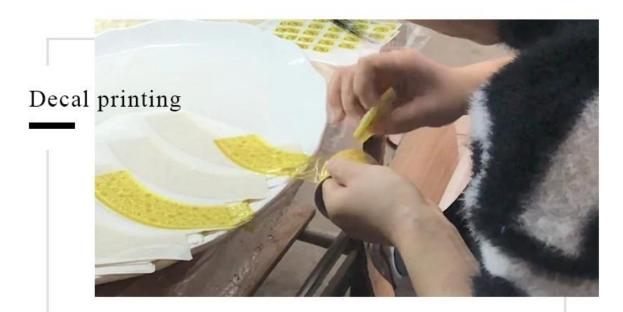

Top dia: 95 mm Bottom dia: 95 mm Height: 105 mm Weight: 515 g Capacity: 454 ml      |  |  |

| Packing        | Normal packing,Individual gift box, PVC box, window box, color box, white box, etc |  |  |
|----------------|------------------------------------------------------------------------------------|--|--|
| Delivery time  | Within 35 days after the sample and order confirmed                                |  |  |
| Payment term   | 30% deposit by T/T in advance and the balance against the copy of B/L              |  |  |
| Sninmant       | By sea,by air,by Express and your shipping agent is acceptable                     |  |  |
| Usage Occasion | Home decor, Wedding Decoration, Wedding Favors, Decoration enhancement,            |  |  |

### **Process Craft**

# **DEEP PROCESSING**







### **Service Story**

Someone ask me, why Sunny Glassware is **the supplier of 80% fragrance brands in the United State**, take a second to listen to my story about<u>candle holders</u> order, you will understand Sunny always stay with you whatever it happens.

Last summer was really a great experience to us, J placed a big order with mass candle holders to Sunny Glassware at August 2018, everyone was so exciting and wanted to make it perfect .



Everything goes very well at the beginning, fast move, perfect communication, all is good. A small accessory became a big bomb which is out of our expectation, J wanted us to buy this small accessory in China but he told us this is a very difficult stuff, we digged 7 factories and one of them told us they can produce it. We are happy to kn