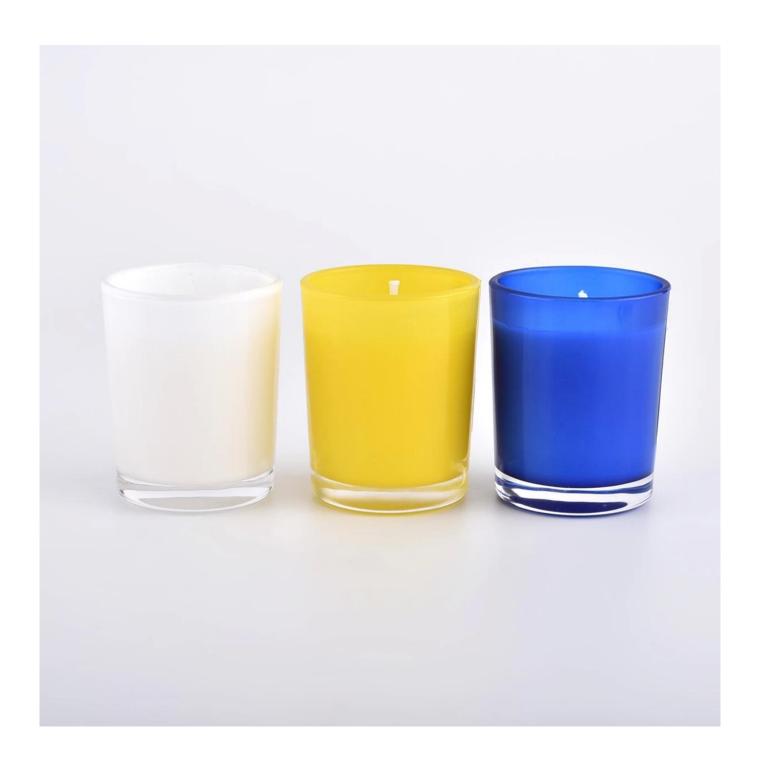

#### **Product Description**

| product name | 2oz glass candle jar in custom colors                                                      |
|--------------|--------------------------------------------------------------------------------------------|
| Sample time  | 5 days if at exist shaped and size of glass     15 days if need new shape or size of glass |
| Measure(mm)  | Item#SG103 Top dia:51mm Bottom dia: 45mm Height:63mm Capacity: 80ml MOQ: 3000 PCS          |