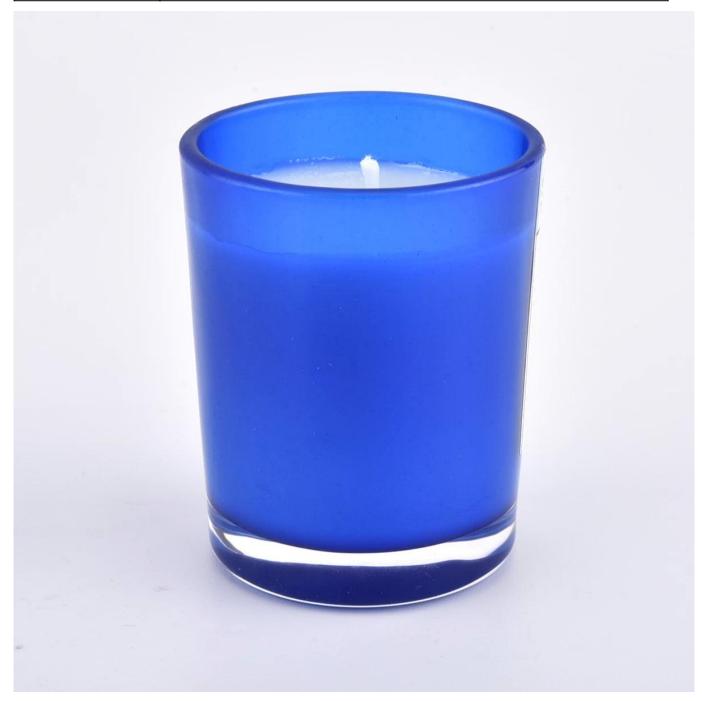

#### **Product Description**

| product name | 2oz glass candle jar in custom colors                                                      |
|--------------|--------------------------------------------------------------------------------------------|
| Sample time  | 5 days if at exist shaped and size of glass     15 days if need new shape or size of glass |
| Measure(mm)  | Item#SG103 Top dia:51mm Bottom dia: 45mm Height:63mm Capacity: 80ml MOQ: 3000 PCS          |