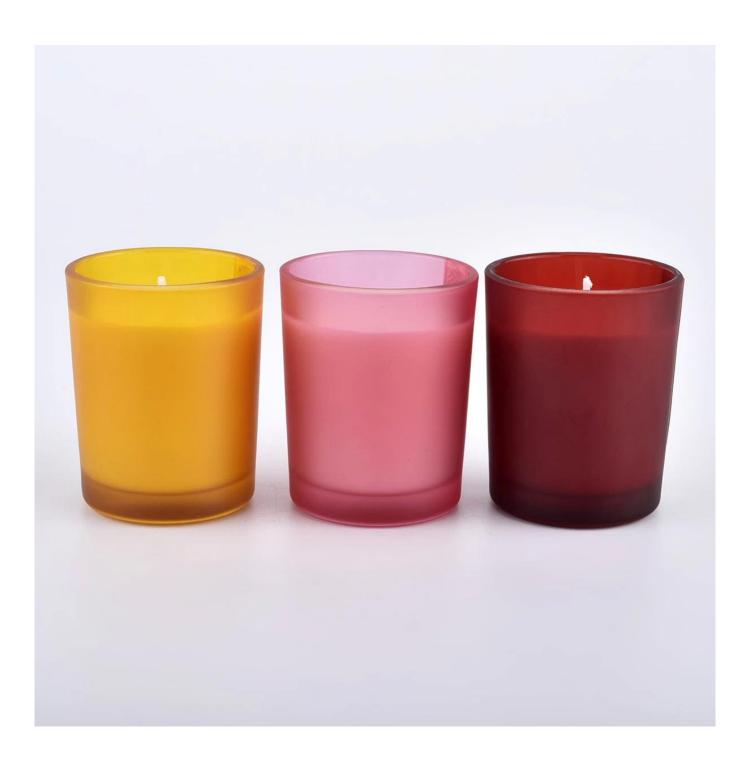

#### **Product Description**

| product name | 2oz glass candle jar in custom colors                                                      |
|--------------|--------------------------------------------------------------------------------------------|
| Sample time  | 5 days if at exist shaped and size of glass     15 days if need new shape or size of glass |
| Measure(mm)  | Item#SG103 Top dia:51mm Bottom dia: 45mm Height:63mm Capacity: 80ml MOQ: 3000 PCS          |