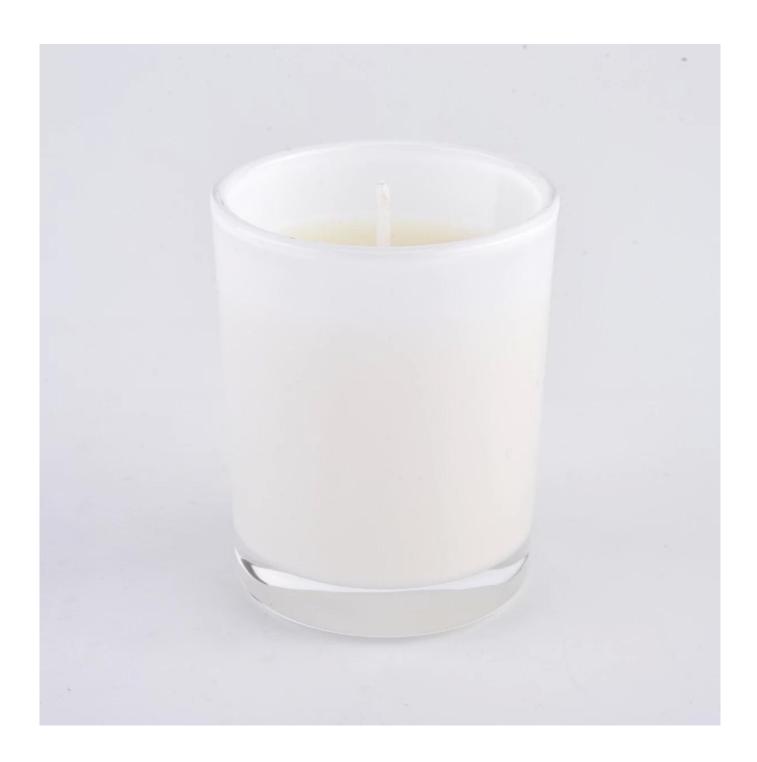

#### **Product Description**

| product name | 2oz glass candle jar in custom colors                                                      |
|--------------|--------------------------------------------------------------------------------------------|
| Sample time  | 5 days if at exist shaped and size of glass     15 days if need new shape or size of glass |
| Measure(mm)  | Item#SG103 Top dia:51mm Bottom dia: 45mm Height:63mm Capacity: 80ml MOQ: 3000 PCS          |