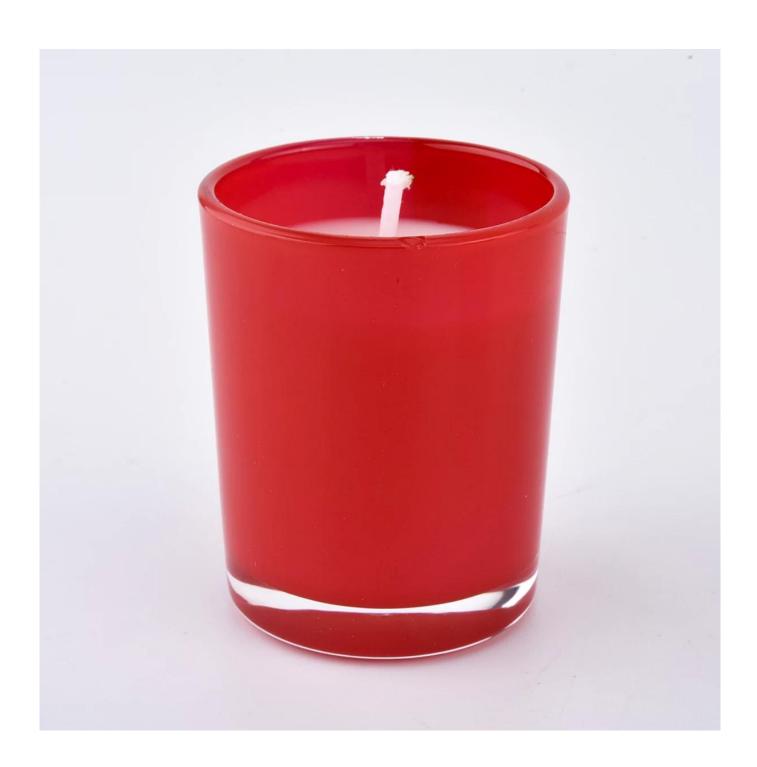

#### **Product Description**

| product name | 2oz glass candle jar in custom colors                                                      |
|--------------|--------------------------------------------------------------------------------------------|
| Sample time  | 5 days if at exist shaped and size of glass     15 days if need new shape or size of glass |
| Measure(mm)  | Item#SG103 Top dia:51mm Bottom dia: 45mm Height:63mm Capacity: 80ml MOQ: 3000 PCS          |