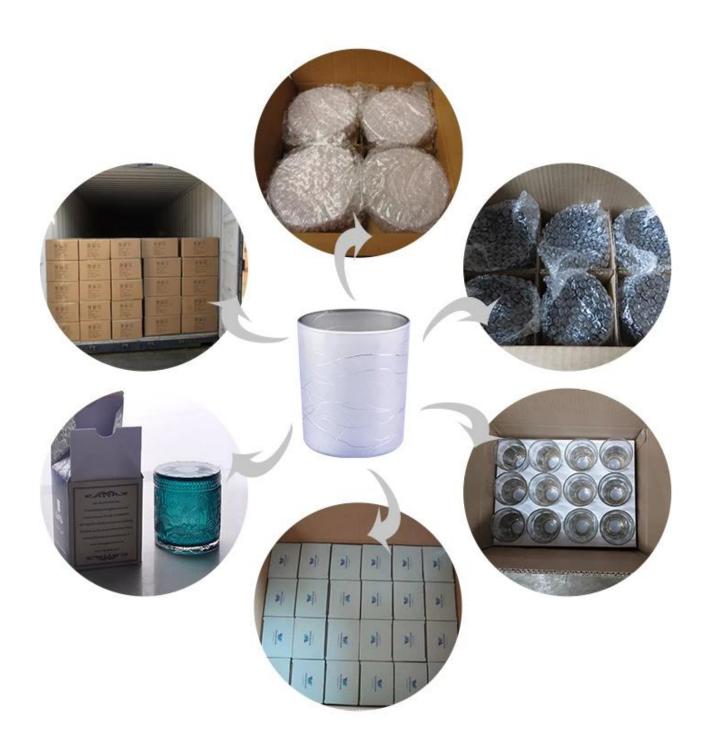

| Packing               | Normal packing,Individual gift box, PVC box, window box, color box, white box, etc |
|-----------------------|------------------------------------------------------------------------------------|
| Delivery time         | Within 35 days after the sample and order confirmed                                |
| Payment term          | 30% deposit by T/T in advance and the balance against the copy of B/L              |
| Shipment              | By sea,by air,by Express and your shipping agent is acceptable                     |
| <b>Usage Occasion</b> | Home decor, Wedding Decoration, Wedding Favors, Decoration enhancement,            |

### **Packaging & Shipping**

We also have **our own professional and international logistic team** for your service.

We are your best choice without any concern.