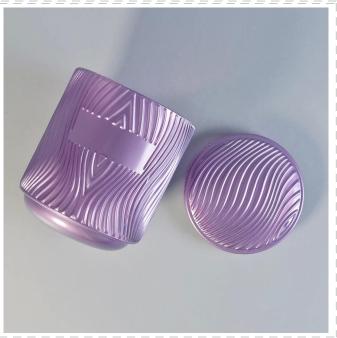

unique purple glass candle jar with glass lid, glass vessel with engraving lines

# No second Co.in China

Our QC is more QC than our customer's QC

| Specification  | Jar Top dia.: 95mm Bottom dia.: 82mm Height: 110mm Capacity: 513ml Weight: 497g Lid Dia: 95mm Height: 11mm Weight: 147g |  |  |
|----------------|-------------------------------------------------------------------------------------------------------------------------|--|--|
| Sample time    | <ol> <li>5 days if at exist shaped and size of glass</li> <li>15 days if need new shape or size of glass</li> </ol>     |  |  |
| Packing        | Normal packing,Individual gift box, PVC box, window box, color box, white box, etc                                      |  |  |
| Delivery time  | Within 35 days after the sample and order confirmed                                                                     |  |  |
| Payment term   | 30% deposit by T/T in advance and the balance against the copy of B/L                                                   |  |  |
| Shipment       | By sea,by air,by Express and your shipping agent is acceptable                                                          |  |  |
| Usage Occasion | Home decor, Wedding Decoration, Wedding Favors, Decoration enhancement,                                                 |  |  |