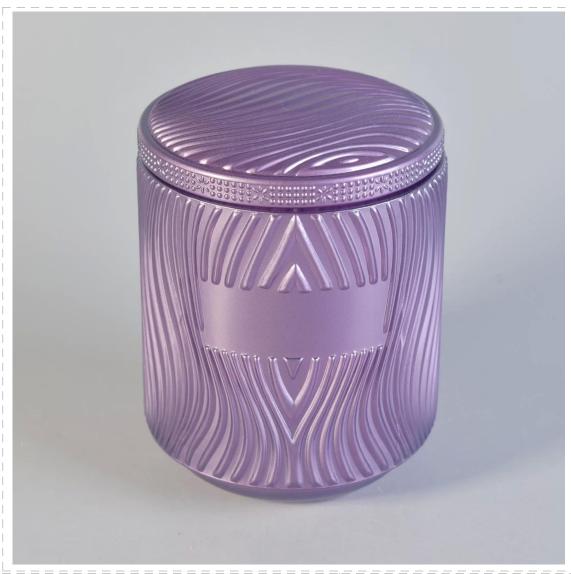

unique purple glass candle jar with glass lid, glass vessel with engraving lines

# No second Co.in China

Our QC is more QC than our customer's QC

| Specification  | Jar Top dia.: 95mm Bottom dia.: 82mm Height: 110mm Capacity: 513ml Weight: 497g Lid Dia: 95mm Height: 11mm Weight: 147g |  |  |
|----------------|-------------------------------------------------------------------------------------------------------------------------|--|--|
| Sample time    | <ol> <li>5 days if at exist shaped and size of glass</li> <li>15 days if need new shape or size of glass</li> </ol>     |  |  |
| Packing        | Normal packing,Individual gift box, PVC box, window box, color box, white box, etc                                      |  |  |
| Delivery time  | Within 35 days after the sample and order confirmed                                                                     |  |  |
| Payment term   | 30% deposit by T/T in advance and the balance against the copy of B/L                                                   |  |  |
| Shipment       | By sea,by air,by Express and your shipping agent is acceptable                                                          |  |  |
| Usage Occasion | Home decor, Wedding Decoration, Wedding Favors, Decoration enhancement,                                                 |  |  |