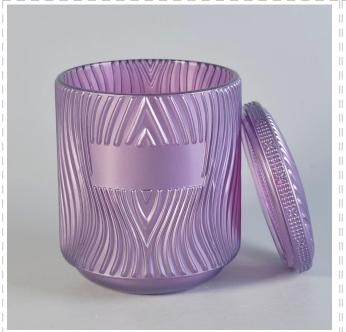

unique purple glass candle jar with glass lid, glass vessel with engraving lines

# No second Co.in China

Our QC is more QC than our customer's QC

| Specification  | Jar Top dia.: 95mm Bottom dia.: 82mm Height: 110mm Capacity: 513ml Weight: 497g Lid Dia: 95mm Height: 11mm Weight: 147g |  |  |
|----------------|-------------------------------------------------------------------------------------------------------------------------|--|--|
| Sample time    | <ol> <li>5 days if at exist shaped and size of glass</li> <li>15 days if need new shape or size of glass</li> </ol>     |  |  |
| Packing        | Normal packing,Individual gift box, PVC box, window box, color box, white box, etc                                      |  |  |
| Delivery time  | Within 35 days after the sample and order confirmed                                                                     |  |  |
| Payment term   | 30% deposit by T/T in advance and the balance against the copy of B/L                                                   |  |  |
| Shipment       | By sea,by air,by Express and your shipping agent is acceptable                                                          |  |  |
| Usage Occasion | Home decor, Wedding Decoration, Wedding Favors, Decoration enhancement,                                                 |  |  |