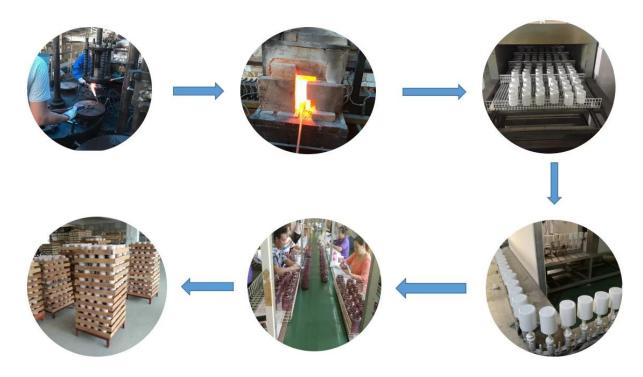

if at exist shaped and size of glass     1. 5 days if need new shape or size of glass |  |  |
| Packing        | Normal packing,Individual gift box, PVC box, window box, color box, white box, etc           |  |  |
| Delivery time  | Within 35 days after the sample and order confirmed                                          |  |  |
| Payment term   | 30% deposit by T/T in advance and the balance against the copy of B/L                        |  |  |
| Shipment       | By sea,by air,by Express and your shipping agent is acceptable                               |  |  |
| Usage Occasion | Home decor, Wedding Decoration, Wedding Favors, Decoration enhancement,                      |  |  |











# <sup>⊤</sup>SAMPLE ROOM<sub>→</sub>







**Process Craft** 

# **Glass Production Lines**



#### **Packaging & Shipping**

We also have **our own professional and international logistic team** for your service.

We are your best choice without any concern.



















### Exhibition



#### Certifications



#### **Sunny Story**

Someone ask me, why Sunny Glassware is **the supplier of 80% fragrance brands in the United State**, take a second to listen to my story about <u>candle holders</u> order, you will understand Sunny always stay with you whatever it happens.

Last summer was really a great experience to us, J placed a big order with mass candle holders to Sunny Glassware at August 2018, everyone was so exciting and wanted to make it perfect.

Everything goes very well at the beginning, fast move, perfect communication, all is good. A small accessory became a big b