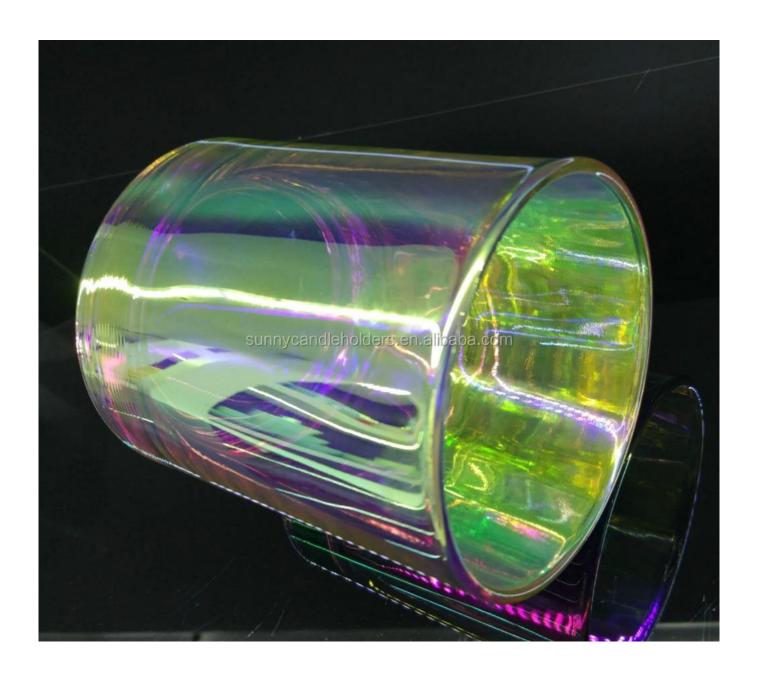

## Iridescent glass vessel for candles

**Product Description** 

| Product name   | iridescent glass vessel for candles                                                          |  |  |
|----------------|----------------------------------------------------------------------------------------------|--|--|
| Specification  | Top dia: 80mm Bottom dia: 73mm Height: 90mm Weight: 290g Capacity: 295ml                     |  |  |
| Sample time    | 5 days if at exist shaped and size of glass     1. 5 days if need new shape or size of glass |  |  |
| Packing        | Normal packing,Individual gift box, PVC box, window box, color box, white box, etc           |  |  |
| Delivery time  | Within 35 days after the sample and order confirmed                                          |  |  |
| Payment term   | 30% deposit by T/T in advance and the balance against the copy of B/L                        |  |  |
| Shipment       | By sea,by air,by Express and your shipping agent is acceptable                               |  |  |
| Usage Occasion | Home decor, Wedding Decoration, Wedding Favors, Decoration enhancement,                      |  |  |