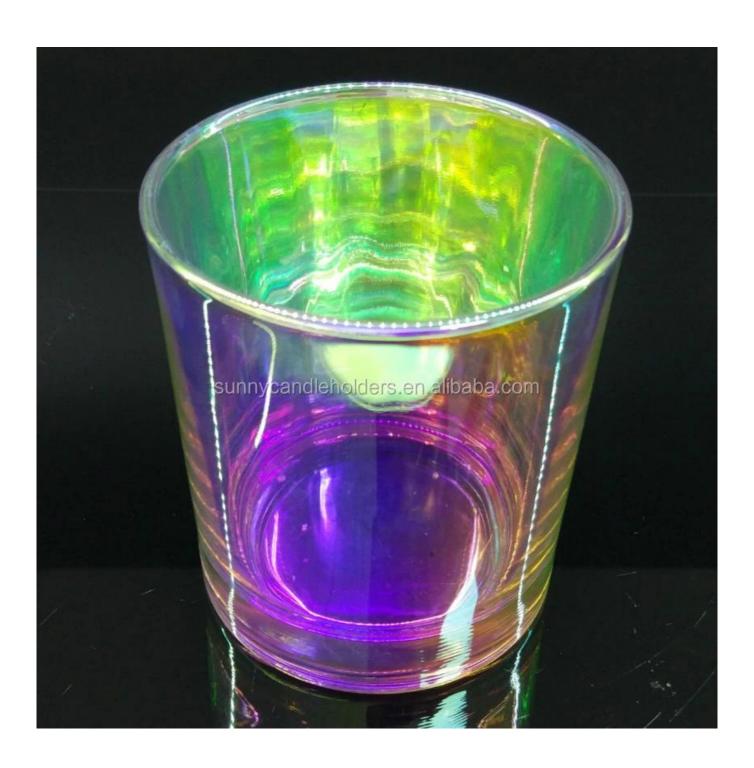

## Iridescent glass vessel for candles

**Product Description** 

| Product name   | iridescent glass vessel for candles                                                          |  |  |
|----------------|----------------------------------------------------------------------------------------------|--|--|
| Specification  | Top dia: 80mm Bottom dia: 73mm Height: 90mm Weight: 290g Capacity: 295ml                     |  |  |
| Sample time    | 5 days if at exist shaped and size of glass     1. 5 days if need new shape or size of glass |  |  |
| Packing        | Normal packing,Individual gift box, PVC box, window box, color box, white box, etc           |  |  |
| Delivery time  | Within 35 days after the sample and order confirmed                                          |  |  |
| Payment term   | 30% deposit by T/T in advance and the balance against the copy of B/L                        |  |  |
| Shipment       | By sea,by air,by Express and your shipping agent is acceptable                               |  |  |
| Usage Occasion | Home decor, Wedding Decoration, Wedding Favors, Decoration enhancement,                      |  |  |