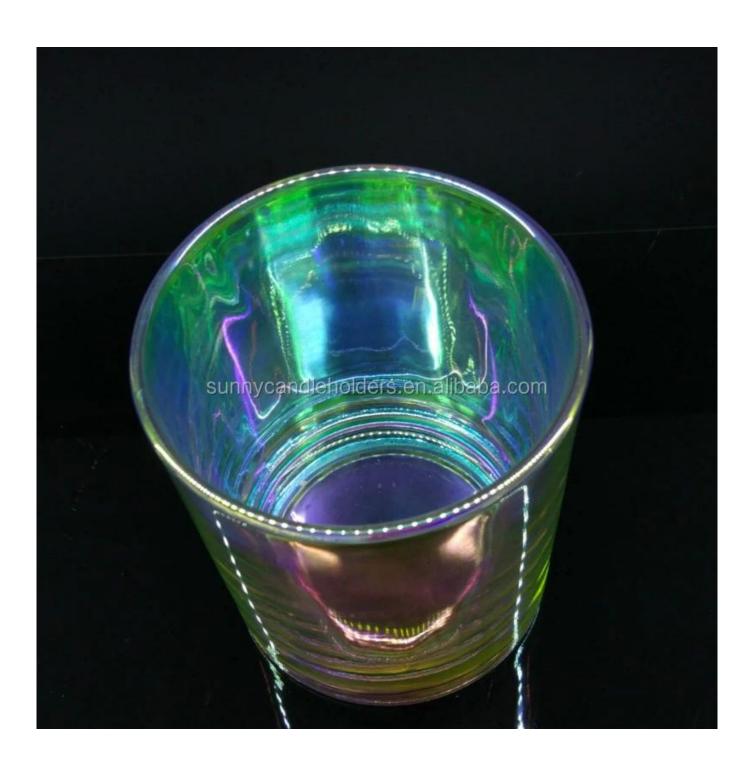

## Iridescent glass vessel for candles

**Product Description** 

| Product name   | iridescent glass vessel for candles                                                          |  |  |
|----------------|----------------------------------------------------------------------------------------------|--|--|
| Specification  | Top dia: 80mm Bottom dia: 73mm Height: 90mm Weight: 290g Capacity: 295ml                     |  |  |
| Sample time    | 5 days if at exist shaped and size of glass     1. 5 days if need new shape or size of glass |  |  |
| Packing        | Normal packing,Individual gift box, PVC box, window box, color box, white box, etc           |  |  |
| Delivery time  | Within 35 days after the sample and order confirmed                                          |  |  |
| Payment term   | 30% deposit by T/T in advance and the balance against the copy of B/L                        |  |  |
| Shipment       | By sea,by air,by Express and your shipping agent is acceptable                               |  |  |
| Usage Occasion | Home decor, Wedding Decoration, Wedding Favors, Decoration enhancement,                      |  |  |