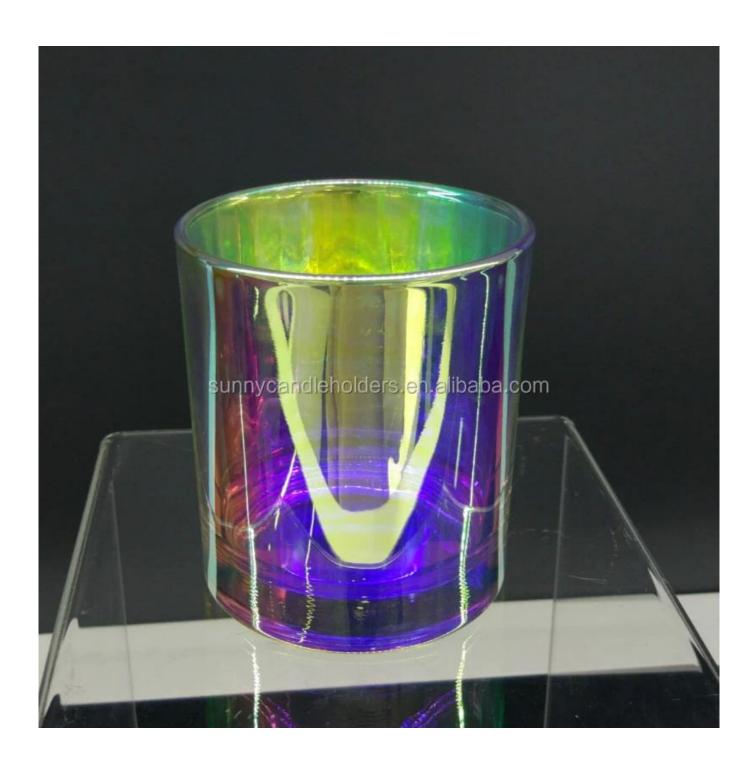

## Iridescent glass vessel for candles

**Product Description** 

| Product name   | iridescent glass vessel for candles                                                          |  |  |
|----------------|----------------------------------------------------------------------------------------------|--|--|
| Specification  | Top dia: 80mm Bottom dia: 73mm Height: 90mm Weight: 290g Capacity: 295ml                     |  |  |
| Sample time    | 5 days if at exist shaped and size of glass     1. 5 days if need new shape or size of glass |  |  |
| Packing        | Normal packing,Individual gift box, PVC box, window box, color box, white box, etc           |  |  |
| Delivery time  | Within 35 days after the sample and order confirmed                                          |  |  |
| Payment term   | 30% deposit by T/T in advance and the balance against the copy of B/L                        |  |  |
| Shipment       | By sea,by air,by Express and your shipping agent is acceptable                               |  |  |
| Usage Occasion | Home decor, Wedding Decoration, Wedding Favors, Decoration enhancement,                      |  |  |