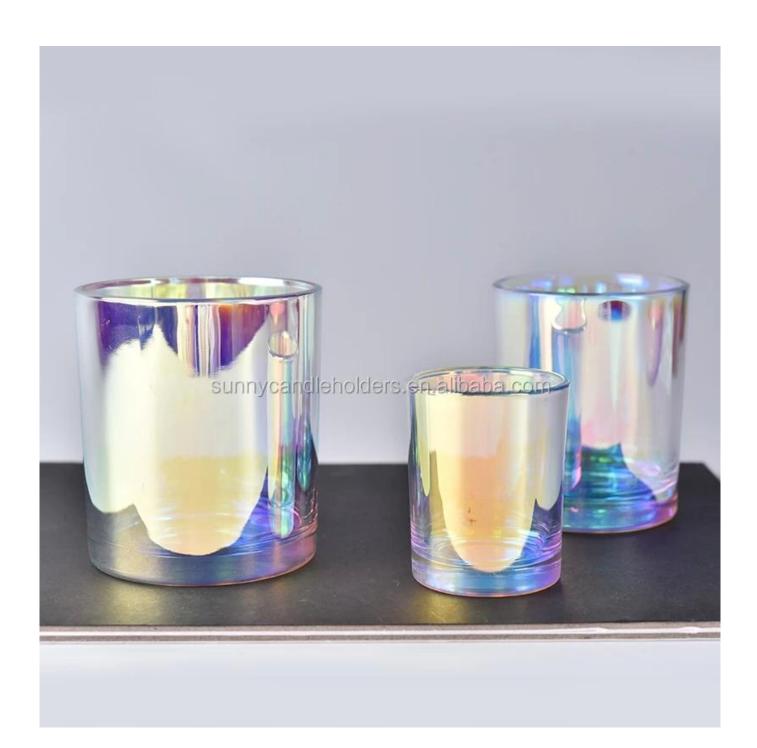

## Iridescent glass vessel for candles

**Product Description** 

| Product name   | iridescent glass vessel for candles                                                          |  |  |
|----------------|----------------------------------------------------------------------------------------------|--|--|
| Specification  | Top dia: 80mm Bottom dia: 73mm Height: 90mm Weight: 290g Capacity: 295ml                     |  |  |
| Sample time    | 5 days if at exist shaped and size of glass     1. 5 days if need new shape or size of glass |  |  |
| Packing        | Normal packing,Individual gift box, PVC box, window box, color box, white box, etc           |  |  |
| Delivery time  | Within 35 days after the sample and order confirmed                                          |  |  |
| Payment term   | 30% deposit by T/T in advance and the balance against the copy of B/L                        |  |  |
| Shipment       | By sea,by air,by Express and your shipping agent is acceptable                               |  |  |
| Usage Occasion | Home decor, Wedding Decoration, Wedding Favors, Decoration enhancement,                      |  |  |