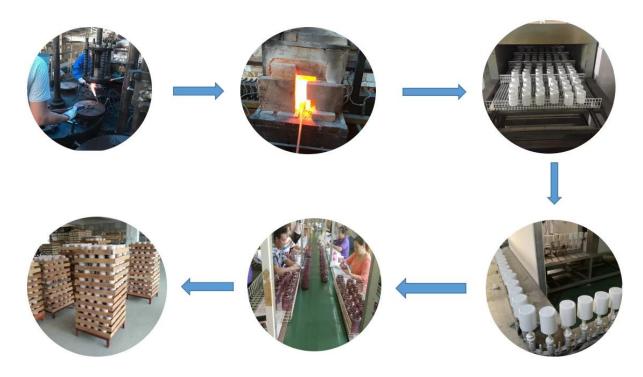

s if at exist shaped and size of glass     1. 5 days if need new shape or size of glass |  |  |
| Packing        | Normal packing,Individual gift box, PVC box, window box, color box, white box, etc           |  |  |
| Delivery time  | Within 35 days after the sample and order confirmed                                          |  |  |
| Payment term   | 30% deposit by T/T in advance and the balance against the copy of B/L                        |  |  |
| Shipment       | By sea,by air,by Express and your shipping agent is acceptable                               |  |  |
| Usage Occasion | Home decor, Wedding Decoration, Wedding Favors, Decoration enhancement,                      |  |  |









# <sup>⊤</sup>SAMPLE ROOM<sub>→</sub>







**Process Craft** 

# **Glass Production Lines**



#### **Packaging & Shipping**

We also have **our own professional and international logistic team** for your service.

We are your best choice without any concern.



















## Exhibition



### Certifications



#### **Sunny Story**

Someone ask me, why Sunny Glassware is **the supplier of 80% fragrance brands in the United State**, take a second to listen to my story about <u>candle holders</u> order, you will understand Sunny always stay with you whatever it happens.

Last summer was really a great experience to us, J placed a big order with mass candle holders to Sunny Glassware at August 2018, everyone was so exciting and wanted to make it perfect.

Everything goes very well at the beginning, fast move, perfect communication, all is good. A small accessory became a big bom