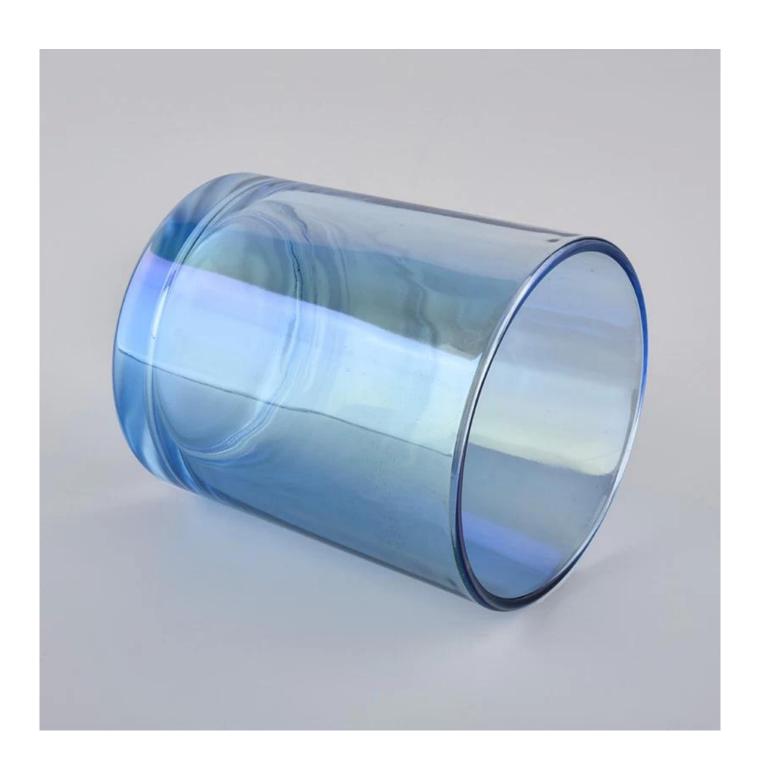

# **About us**

transparent blue glass candle vessel, 12 oz cylinder glass candle jar

| Product name   | Transparent blue glass candle vessel, 12 oz cylinder glass candle jar                        |  |  |
|----------------|----------------------------------------------------------------------------------------------|--|--|
| Specification  | Top dia: 88mm Bottom dia: 81mm Height: 100mm Weight: 330g Capacity: 400ml                    |  |  |
| Sample time    | 5 days if at exist shaped and size of glass     1. 5 days if need new shape or size of glass |  |  |
| Packing        | Normal packing,Individual gift box, PVC box, window box, color box, white box, etc           |  |  |
| Delivery time  | Within 35 days after the sample and order confirmed                                          |  |  |
| Payment term   | 30% deposit by T/T in advance and the balance against the copy of B/L                        |  |  |
| Shipment       | By sea,by air,by Express and your shipping agent is acceptable                               |  |  |
| Usage Occasion | Home decor, Wedding Decoration, Wedding Favors, Decoration enhancement,                      |  |  |