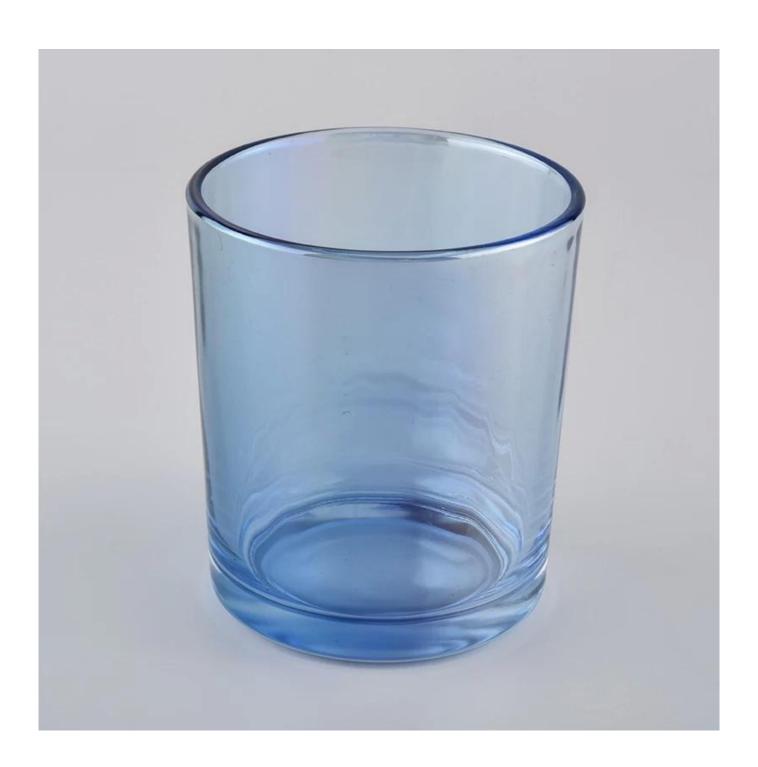

# **About us**

transparent blue glass candle vessel, 12 oz cylinder glass candle jar

| Product name   | Transparent blue glass candle vessel, 12 oz cylinder glass candle jar                        |  |  |
|----------------|----------------------------------------------------------------------------------------------|--|--|
| Specification  | Top dia: 88mm Bottom dia: 81mm Height: 100mm Weight: 330g Capacity: 400ml                    |  |  |
| Sample time    | 5 days if at exist shaped and size of glass     1. 5 days if need new shape or size of glass |  |  |
| Packing        | Normal packing,Individual gift box, PVC box, window box, color box, white box, etc           |  |  |
| Delivery time  | Within 35 days after the sample and order confirmed                                          |  |  |
| Payment term   | 30% deposit by T/T in advance and the balance against the copy of B/L                        |  |  |
| Shipment       | By sea,by air,by Express and your shipping agent is acceptable                               |  |  |
| Usage Occasion | Home decor, Wedding Decoration, Wedding Favors, Decoration enhancement,                      |  |  |