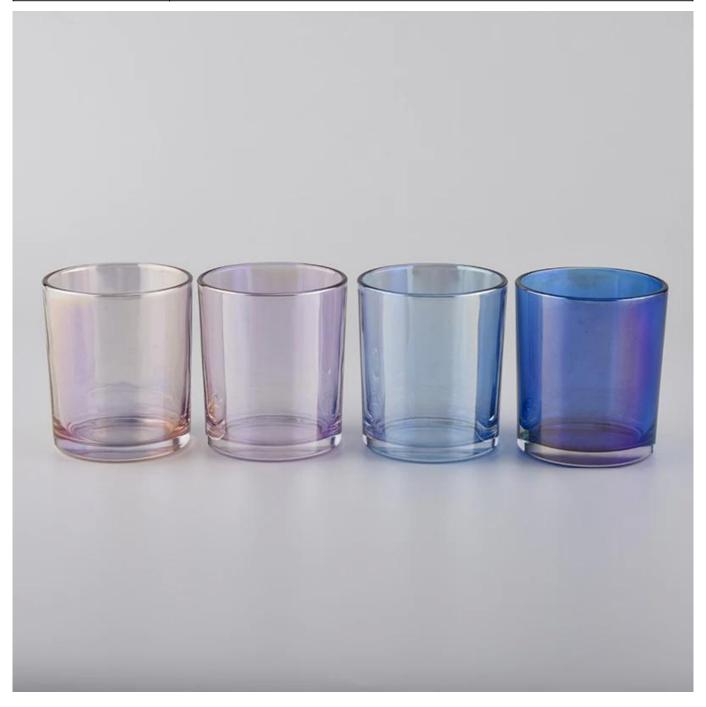

# **About us**

transparent blue glass candle vessel, 12 oz cylinder glass candle jar

| Product name   | Transparent blue glass candle vessel, 12 oz cylinder glass candle jar                        |  |  |
|----------------|----------------------------------------------------------------------------------------------|--|--|
| Specification  | Top dia: 88mm Bottom dia: 81mm Height: 100mm Weight: 330g Capacity: 400ml                    |  |  |
| Sample time    | 5 days if at exist shaped and size of glass     1. 5 days if need new shape or size of glass |  |  |
| Packing        | Normal packing,Individual gift box, PVC box, window box, color box, white box, etc           |  |  |
| Delivery time  | Within 35 days after the sample and order confirmed                                          |  |  |
| Payment term   | 30% deposit by T/T in advance and the balance against the copy of B/L                        |  |  |
| Shipment       | By sea,by air,by Express and your shipping agent is acceptable                               |  |  |
| Usage Occasion | Home decor, Wedding Decoration, Wedding Favors, Decoration enhancement,                      |  |  |