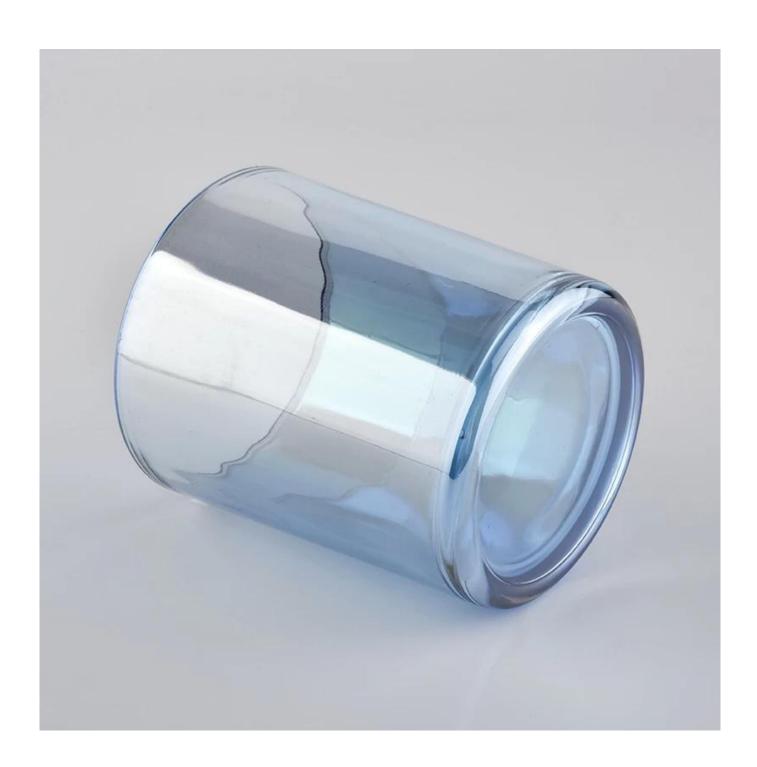

# **About us**

transparent blue glass candle vessel, 12 oz cylinder glass candle jar

| Product name   | Transparent blue glass candle vessel, 12 oz cylinder glass candle jar                        |  |  |
|----------------|----------------------------------------------------------------------------------------------|--|--|
| Specification  | Top dia: 88mm Bottom dia: 81mm Height: 100mm Weight: 330g Capacity: 400ml                    |  |  |
| Sample time    | 5 days if at exist shaped and size of glass     1. 5 days if need new shape or size of glass |  |  |
| Packing        | Normal packing,Individual gift box, PVC box, window box, color box, white box, etc           |  |  |
| Delivery time  | Within 35 days after the sample and order confirmed                                          |  |  |
| Payment term   | 30% deposit by T/T in advance and the balance against the copy of B/L                        |  |  |
| Shipment       | By sea,by air,by Express and your shipping agent is acceptable                               |  |  |
| Usage Occasion | Home decor, Wedding Decoration, Wedding Favors, Decoration enhancement,                      |  |  |