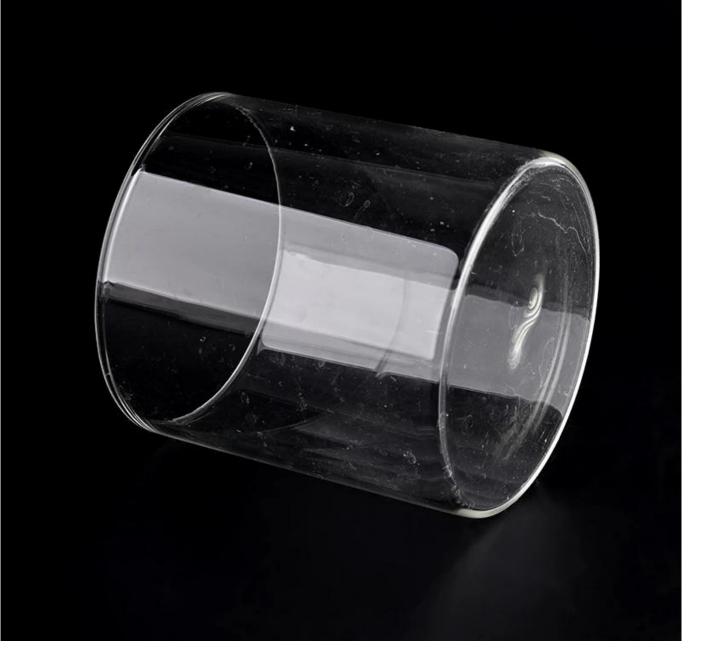

## thin wall blowing glass candle jars for 12oz candle filling

| Measure(mm)    | Top dia: 80 mm<br>Bottom dia: 80 mm<br>Height: 84 mm<br>Weight: 104 g<br>Capcity: 354ml<br>Material: high white glass<br>Manufacturing: machine made |
|----------------|------------------------------------------------------------------------------------------------------------------------------------------------------|
| Packing        | Normal packing, Individual gift box, PVC box, window box, color box, white box, etc                                                                  |
| Delivery time  | Within 35 days after the sample and order confirmed                                                                                                  |
| Payment term   | 30% deposit by T/T in advance and the balance against the copy of B/L                                                                                |
| Shipment       | By sea,by air,by Express and your shipping agent is acceptable                                                                                       |
| Usage Occasion | Home decor,Wedding Decoration,Wedding Favors,Decoration enhancement,                                                                                 |