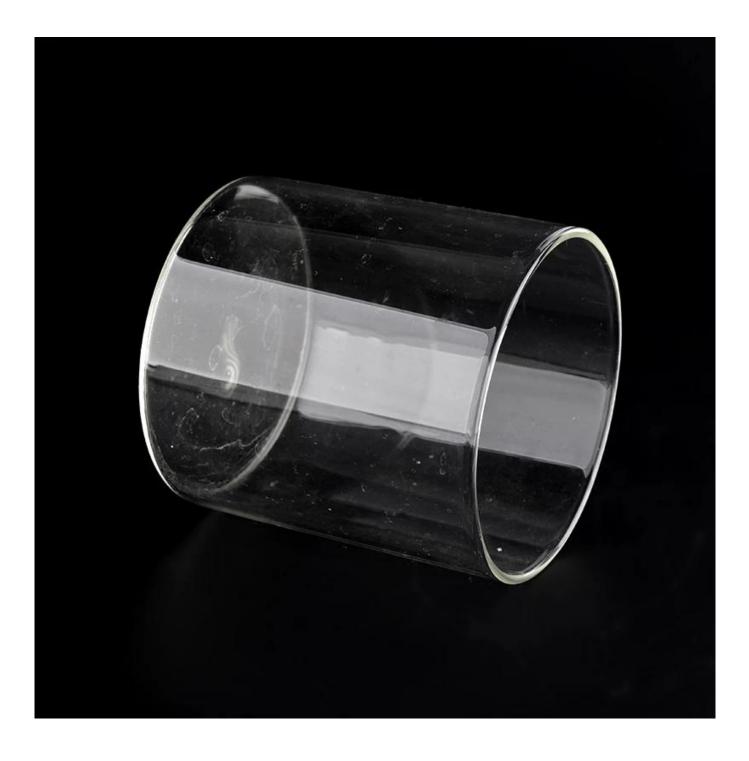

## thin wall blowing glass candle jars for 12oz candle filling

| Measure(mm)    | Top dia: 80 mm<br>Bottom dia: 80 mm<br>Height: 84 mm<br>Weight: 104 g<br>Capcity: 354ml<br>Material: high white glass<br>Manufacturing: machine made |
|----------------|------------------------------------------------------------------------------------------------------------------------------------------------------|
| Packing        | Normal packing, Individual gift box, PVC box, window box, color box, white box, etc                                                                  |
| Delivery time  | Within 35 days after the sample and order confirmed                                                                                                  |
| Payment term   | 30% deposit by T/T in advance and the balance against the copy of B/L                                                                                |
| Shipment       | By sea,by air,by Express and your shipping agent is acceptable                                                                                       |
| Usage Occasion | Home decor,Wedding Decoration,Wedding Favors,Decoration enhancement,                                                                                 |