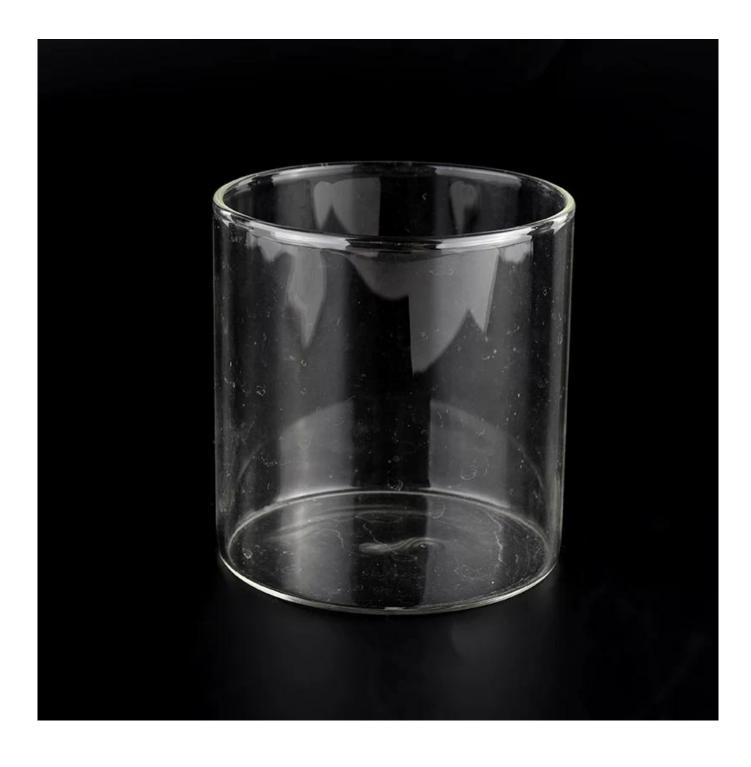

## thin wall blowing glass candle jars for 12oz candle filling

| Measure(mm)    | Top dia: 80 mm<br>Bottom dia: 80 mm<br>Height: 84 mm<br>Weight: 104 g<br>Capcity: 354ml<br>Material: high white glass<br>Manufacturing: machine made |
|----------------|------------------------------------------------------------------------------------------------------------------------------------------------------|
| Packing        | Normal packing, Individual gift box, PVC box, window box, color box, white box, etc                                                                  |
| Delivery time  | Within 35 days after the sample and order confirmed                                                                                                  |
| Payment term   | 30% deposit by T/T in advance and the balance against the copy of B/L                                                                                |
| Shipment       | By sea,by air,by Express and your shipping agent is acceptable                                                                                       |
| Usage Occasion | Home decor,Wedding Decoration,Wedding Favors,Decoration enhancement,                                                                                 |