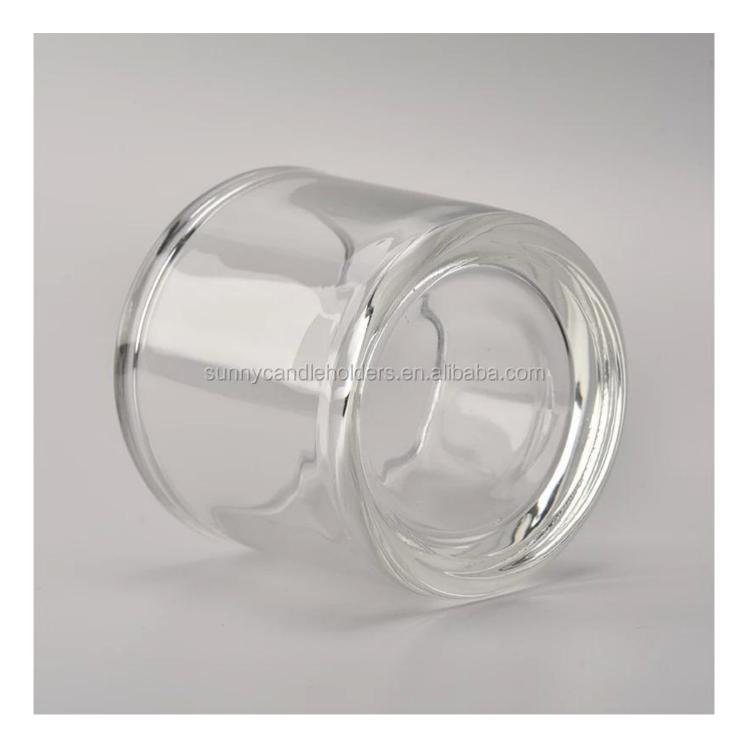

## Thick wall glass tealight holder, wedding candle holder

**Product Description** 

| Product name | thick wall glass tealight holder, wedding candle |
|--------------|--------------------------------------------------|
|              | holder                                           |

| Specification  | Top dia: 95mm<br>Bottom dia:85 mm<br>Height: 80mm<br>Weight:505g<br>Capacity:274ml                                  |
|----------------|---------------------------------------------------------------------------------------------------------------------|
| Sample time    | <ol> <li>5 days if at exist shaped and size of glass</li> <li>15 days if need new shape or size of glass</li> </ol> |
| Packing        | Normal packing, Individual gift box, PVC box, window box, color box, white box, etc                                 |
| Delivery time  | Within 35 days after the sample and order confirmed                                                                 |
| Payment term   | 30% deposit by T/T in advance and the balance against the copy of B/L                                               |
| Shipment       | By sea,by air,by Express and your shipping agent is acceptable                                                      |
| Usage Occasion | Home decor,Wedding Decoration,Wedding Favors,Decoration enhancement,                                                |