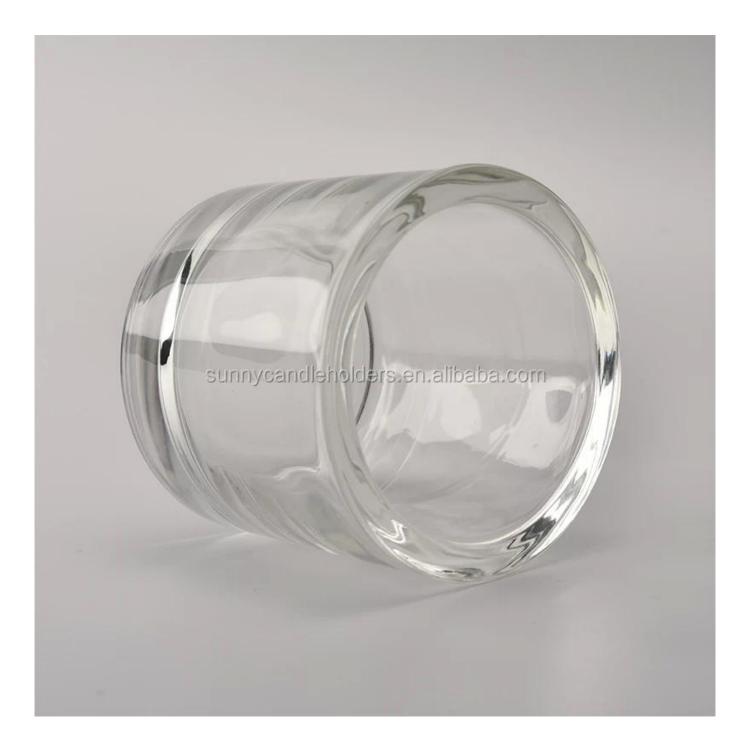

## Thick wall glass tealight holder, wedding candle holder

**Product Description** 

| Product name | thick wall glass tealight holder, wedding candle |
|--------------|--------------------------------------------------|
|              | holder                                           |

| Specification  | Top dia: 95mm<br>Bottom dia:85 mm<br>Height: 80mm<br>Weight:505g<br>Capacity:274ml                                  |
|----------------|---------------------------------------------------------------------------------------------------------------------|
| Sample time    | <ol> <li>5 days if at exist shaped and size of glass</li> <li>15 days if need new shape or size of glass</li> </ol> |
| Packing        | Normal packing, Individual gift box, PVC box, window box, color box, white box, etc                                 |
| Delivery time  | Within 35 days after the sample and order confirmed                                                                 |
| Payment term   | 30% deposit by T/T in advance and the balance against the copy of B/L                                               |
| Shipment       | By sea,by air,by Express and your shipping agent is acceptable                                                      |
| Usage Occasion | Home decor,Wedding Decoration,Wedding Favors,Decoration enhancement,                                                |