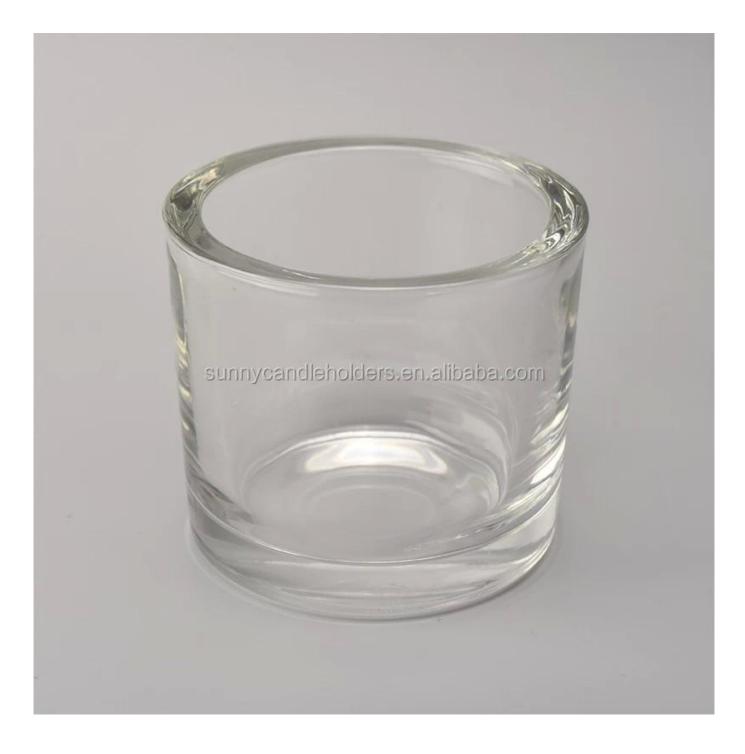

## Thick wall glass tealight holder, wedding candle holder

**Product Description** 

| Product name | thick wall glass tealight holder, wedding candle |
|--------------|--------------------------------------------------|
|              | holder                                           |

| Specification  | Top dia: 95mm<br>Bottom dia:85 mm<br>Height: 80mm<br>Weight:505g<br>Capacity:274ml                                  |
|----------------|---------------------------------------------------------------------------------------------------------------------|
| Sample time    | <ol> <li>5 days if at exist shaped and size of glass</li> <li>15 days if need new shape or size of glass</li> </ol> |
| Packing        | Normal packing, Individual gift box, PVC box, window box, color box, white box, etc                                 |
| Delivery time  | Within 35 days after the sample and order confirmed                                                                 |
| Payment term   | 30% deposit by T/T in advance and the balance against the copy of B/L                                               |
| Shipment       | By sea,by air,by Express and your shipping agent is acceptable                                                      |
| Usage Occasion | Home decor,Wedding Decoration,Wedding Favors,Decoration enhancement,                                                |