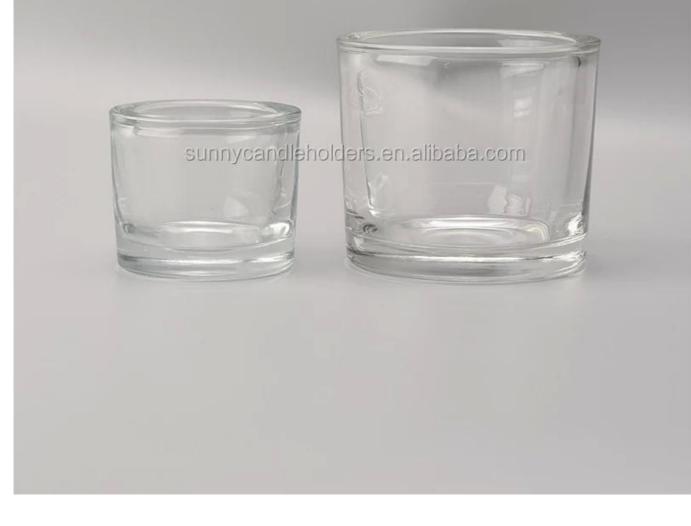

## Thick wall glass tealight holder, wedding candle holder

**Product Description** 

| Product name | thick wall glass tealight holder, wedding candle |
|--------------|--------------------------------------------------|
|              | holder                                           |

| Specification  | Top dia: 95mm<br>Bottom dia:85 mm<br>Height: 80mm<br>Weight:505g<br>Capacity:274ml                                  |
|----------------|---------------------------------------------------------------------------------------------------------------------|
| Sample time    | <ol> <li>5 days if at exist shaped and size of glass</li> <li>15 days if need new shape or size of glass</li> </ol> |
| Packing        | Normal packing, Individual gift box, PVC box, window box, color box, white box, etc                                 |
| Delivery time  | Within 35 days after the sample and order confirmed                                                                 |
| Payment term   | 30% deposit by T/T in advance and the balance against the copy of B/L                                               |
| Shipment       | By sea,by air,by Express and your shipping agent is acceptable                                                      |
| Usage Occasion | Home decor,Wedding Decoration,Wedding Favors,Decoration enhancement,                                                |