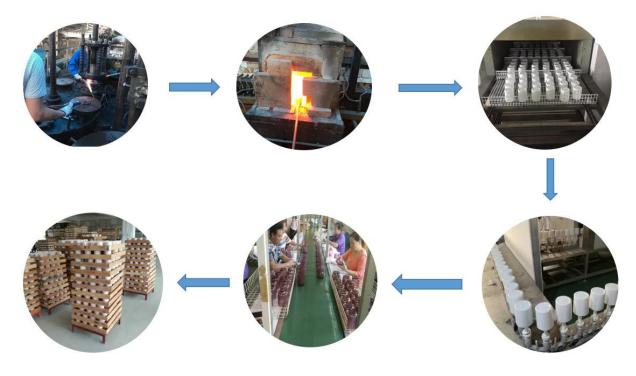

days if need new shape or size of glass</li> </ol> |
| Packing        | Normal packing, Individual gift box, PVC box, window box, color box, white box, etc                                 |
| Delivery time  | Within 35 days after the sample and order confirmed                                                                 |
| Payment term   | 30% deposit by T/T in advance and the balance against the copy of B/L                                               |
| Shipment       | By sea,by air,by Express and your shipping agent is acceptable                                                      |
| Usage Occasion | Home decor,Wedding Decoration,Wedding Favors,Decoration enhancement,                                                |











**Process Craft** 

## **Glass Production Lines**



#### Packaging & Shipping

We also have **our own professional and international logistic team** for your service.

We are your best choice without any concern.





### Factory



#### Exhibition



#### Certifications



#### **Sunny Story**

Someone ask me, why Sunny Glassware is **the supplier of 80% fragrance brands in the United State**, take a second to listen to my story about <u>candle holders</u> order, you will understand Sunny always stay with you whatever it happens.

Last summer was really a great experience to us, J placed a big order with mass candle holders to Sunny Glassware at August 2018, everyone was so exciting and wanted to make it perfect .

Everything goes very well at the beginning, fast move, perfect communication, all is good. A small accessory became a big bo