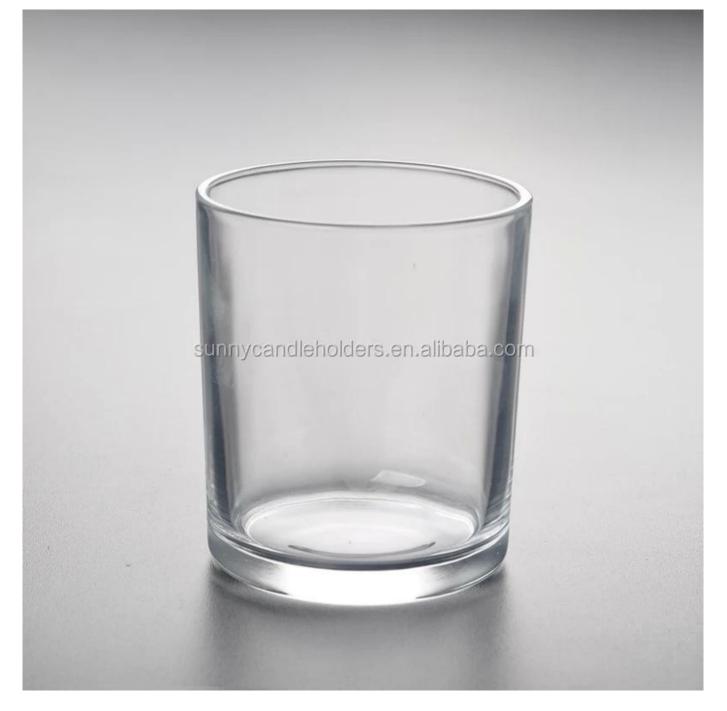

# Straight glass candles vessel, matte white matte black glass jars

**Product Description** 

| Product name   | straight glass candles vessel, matte white matte black glass jars                                                   |
|----------------|---------------------------------------------------------------------------------------------------------------------|
| Specification  | Top dia: 88mm<br>Bottom dia: 83mm<br>Height: 100mm<br>Weight: 390g<br>Capacity: 395ml                               |
| Sample time    | <ol> <li>5 days if at exist shaped and size of glass</li> <li>15 days if need new shape or size of glass</li> </ol> |
| Packing        | Normal packing, Individual gift box, PVC box, window box, color box, white box, etc                                 |
| Delivery time  | Within 35 days after the sample and order confirmed                                                                 |
| Payment term   | 30% deposit by T/T in advance and the balance against the copy of B/L                                               |
| Shipment       | By sea,by air,by Express and your shipping agent is acceptable                                                      |
| Usage Occasion | Home decor,Wedding Decoration,Wedding Favors,Decoration enhancement,                                                |