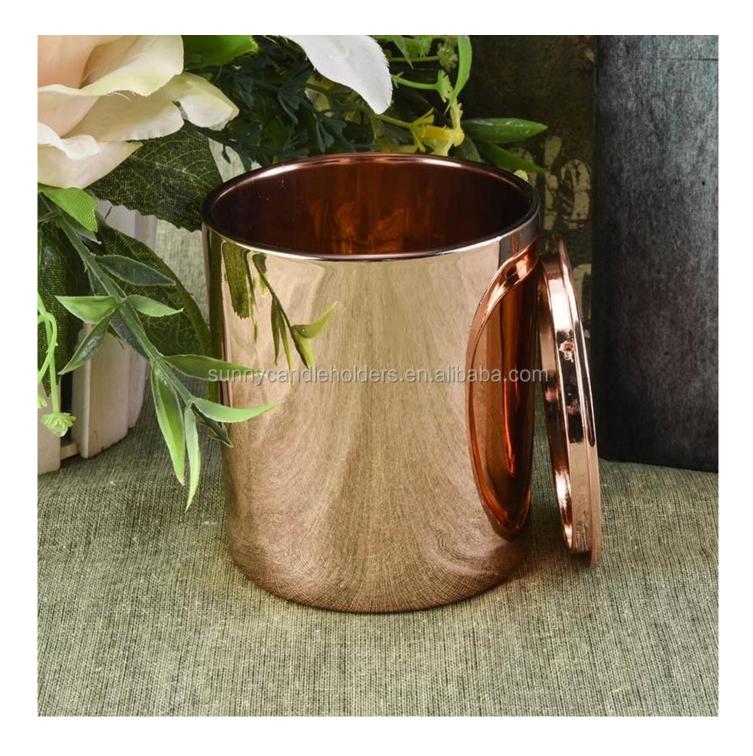

# Straight glass candles vessel, matte white matte black glass jars

**Product Description** 

| Product name   | straight glass candles vessel, matte white matte black glass jars                                                   |
|----------------|---------------------------------------------------------------------------------------------------------------------|
| Specification  | Top dia: 88mm<br>Bottom dia: 83mm<br>Height: 100mm<br>Weight: 390g<br>Capacity: 395ml                               |
| Sample time    | <ol> <li>5 days if at exist shaped and size of glass</li> <li>15 days if need new shape or size of glass</li> </ol> |
| Packing        | Normal packing, Individual gift box, PVC box, window box, color box, white box, etc                                 |
| Delivery time  | Within 35 days after the sample and order confirmed                                                                 |
| Payment term   | 30% deposit by T/T in advance and the balance against the copy of B/L                                               |
| Shipment       | By sea,by air,by Express and your shipping agent is acceptable                                                      |
| Usage Occasion | Home decor,Wedding Decoration,Wedding Favors,Decoration enhancement,                                                |