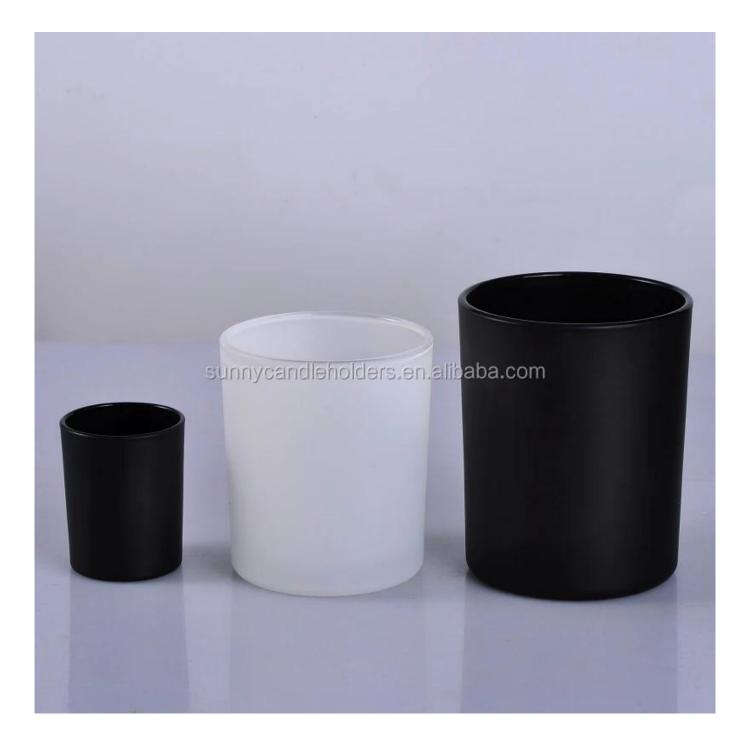

# Straight glass candles vessel, matte white matte black glass jars

**Product Description** 

| Product name   | straight glass candles vessel, matte white matte black glass jars                                                   |
|----------------|---------------------------------------------------------------------------------------------------------------------|
| Specification  | Top dia: 88mm<br>Bottom dia: 83mm<br>Height: 100mm<br>Weight: 390g<br>Capacity: 395ml                               |
| Sample time    | <ol> <li>5 days if at exist shaped and size of glass</li> <li>15 days if need new shape or size of glass</li> </ol> |
| Packing        | Normal packing, Individual gift box, PVC box, window box, color box, white box, etc                                 |
| Delivery time  | Within 35 days after the sample and order confirmed                                                                 |
| Payment term   | 30% deposit by T/T in advance and the balance against the copy of B/L                                               |
| Shipment       | By sea,by air,by Express and your shipping agent is acceptable                                                      |
| Usage Occasion | Home decor,Wedding Decoration,Wedding Favors,Decoration enhancement,                                                |