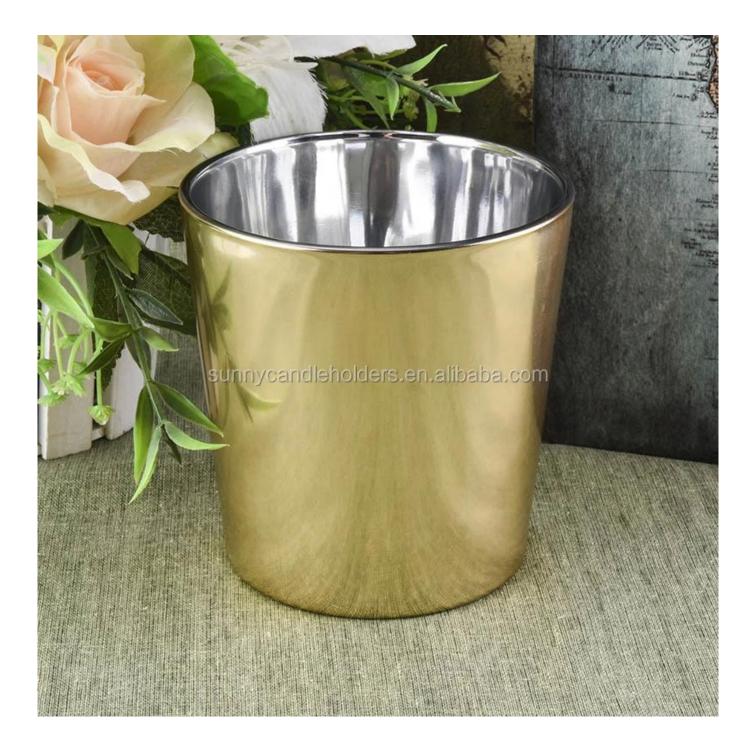

# Straight glass candles vessel, matte white matte black glass jars

**Product Description** 

| Product name   | straight glass candles vessel, matte white matte black glass jars                                                   |
|----------------|---------------------------------------------------------------------------------------------------------------------|
| Specification  | Top dia: 88mm<br>Bottom dia: 83mm<br>Height: 100mm<br>Weight: 390g<br>Capacity: 395ml                               |
| Sample time    | <ol> <li>5 days if at exist shaped and size of glass</li> <li>15 days if need new shape or size of glass</li> </ol> |
| Packing        | Normal packing, Individual gift box, PVC box, window box, color box, white box, etc                                 |
| Delivery time  | Within 35 days after the sample and order confirmed                                                                 |
| Payment term   | 30% deposit by T/T in advance and the balance against the copy of B/L                                               |
| Shipment       | By sea,by air,by Express and your shipping agent is acceptable                                                      |
| Usage Occasion | Home decor,Wedding Decoration,Wedding Favors,Decoration enhancement,                                                |