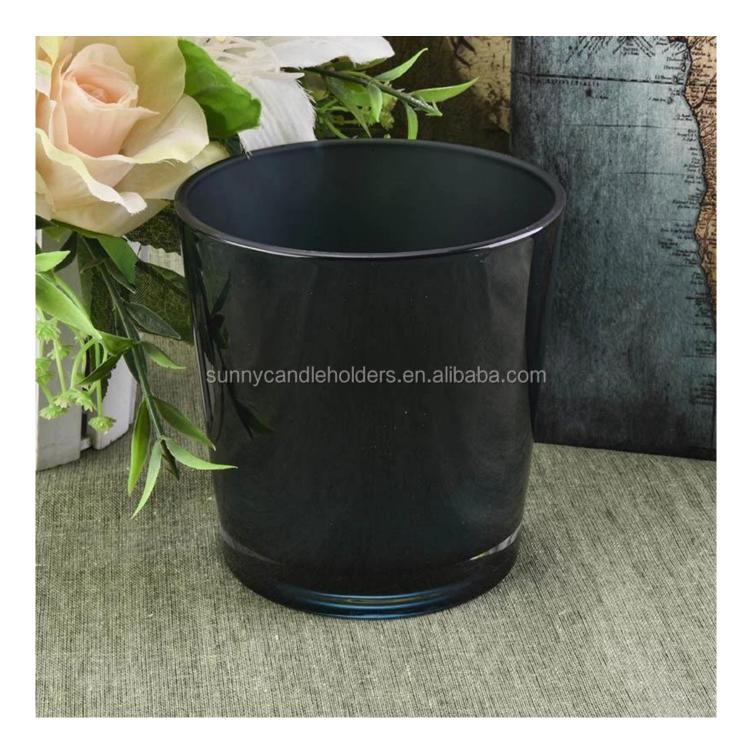

# Straight glass candles vessel, matte white matte black glass jars

**Product Description** 

| Product name   | straight glass candles vessel, matte white matte black glass jars                                                   |
|----------------|---------------------------------------------------------------------------------------------------------------------|
| Specification  | Top dia: 88mm<br>Bottom dia: 83mm<br>Height: 100mm<br>Weight: 390g<br>Capacity: 395ml                               |
| Sample time    | <ol> <li>5 days if at exist shaped and size of glass</li> <li>15 days if need new shape or size of glass</li> </ol> |
| Packing        | Normal packing, Individual gift box, PVC box, window box, color box, white box, etc                                 |
| Delivery time  | Within 35 days after the sample and order confirmed                                                                 |
| Payment term   | 30% deposit by T/T in advance and the balance against the copy of B/L                                               |
| Shipment       | By sea,by air,by Express and your shipping agent is acceptable                                                      |
| Usage Occasion | Home decor,Wedding Decoration,Wedding Favors,Decoration enhancement,                                                |