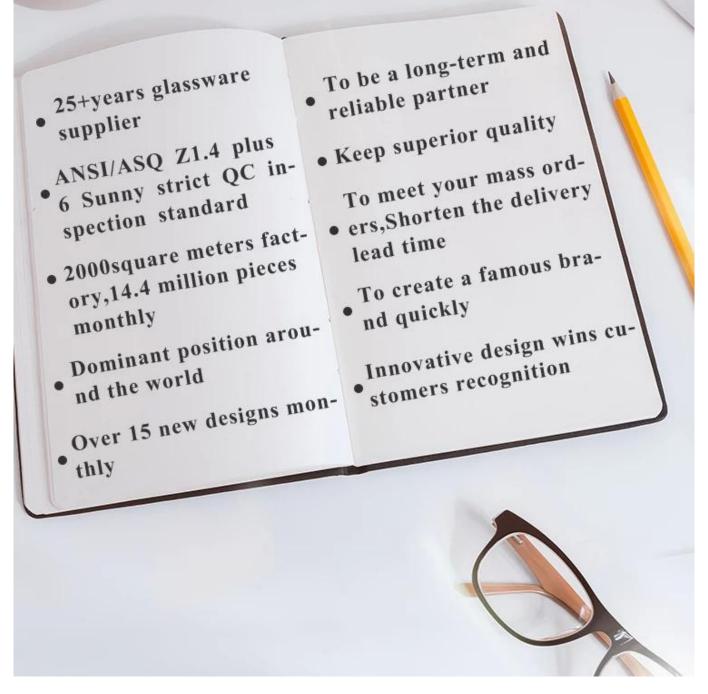

## About us

# **Advantages & Benefits**



# Straight glass candles vessel, matte white matte black glass jars

**Product Description** 

| Product name   | straight glass candles vessel, matte white matte black glass jars                                                   |
|----------------|---------------------------------------------------------------------------------------------------------------------|
| Specification  | Top dia: 88mm<br>Bottom dia: 83mm<br>Height: 100mm<br>Weight: 390g<br>Capacity: 395ml                               |
| Sample time    | <ol> <li>5 days if at exist shaped and size of glass</li> <li>15 days if need new shape or size of glass</li> </ol> |
| Packing        | Normal packing, Individual gift box, PVC box, window box, color box, white box, etc                                 |
| Delivery time  |