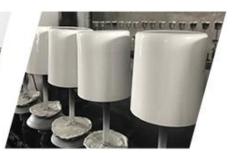

shiny glass candle vessel, decoravive glass candle holders 12 oz

# No second Co.in China

Our QC is more QC than our customer's QC

| Product name   | shiny glass candle vessel, decoravive glass candle holders 12 ozs                          |  |  |
|----------------|--------------------------------------------------------------------------------------------|--|--|
| Specification  | Top dia: 88mm Bottom dia: 83mm Height: 100mm Weight: 390g Capacity: 395ml                  |  |  |
| Sample time    | 5 days if at exist shaped and size of glass     15 days if need new shape or size of glass |  |  |
| Packing        | Normal packing,Individual gift box, PVC box, window box, color box, white box, etc         |  |  |
| Delivery time  | Within 35 days after the sample and order confirmed                                        |  |  |
| Payment term   | 30% deposit by T/T in advance and the balance against the copy of B/L                      |  |  |
| Shipment       | By sea,by air,by Express and your shipping agent is acceptable                             |  |  |
| Usage Occasion | Home decor, Wedding Decoration, Wedding Favors, Decoration enhancement,                    |  |  |