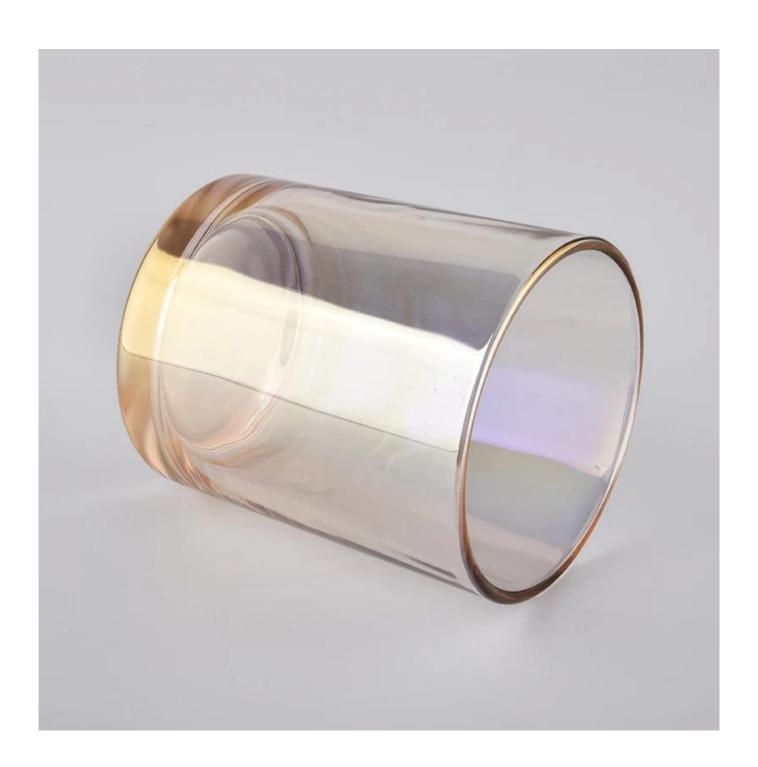

shiny glass candle vessel, decoravive glass candle holders 12 oz

# No second Co.in China

Our QC is more QC than our customer's QC

| Product name   | shiny glass candle vessel, decoravive glass candle holders 12 ozs                          |  |  |
|----------------|--------------------------------------------------------------------------------------------|--|--|
| Specification  | Top dia: 88mm Bottom dia: 83mm Height: 100mm Weight: 390g Capacity: 395ml                  |  |  |
| Sample time    | 5 days if at exist shaped and size of glass     15 days if need new shape or size of glass |  |  |
| Packing        | Normal packing,Individual gift box, PVC box, window box, color box, white box, etc         |  |  |
| Delivery time  | Within 35 days after the sample and order confirmed                                        |  |  |
| Payment term   | 30% deposit by T/T in advance and the balance against the copy of B/L                      |  |  |
| Shipment       | By sea,by air,by Express and your shipping agent is acceptable                             |  |  |
| Usage Occasion | Home decor, Wedding Decoration, Wedding Favors, Decoration enhancement,                    |  |  |