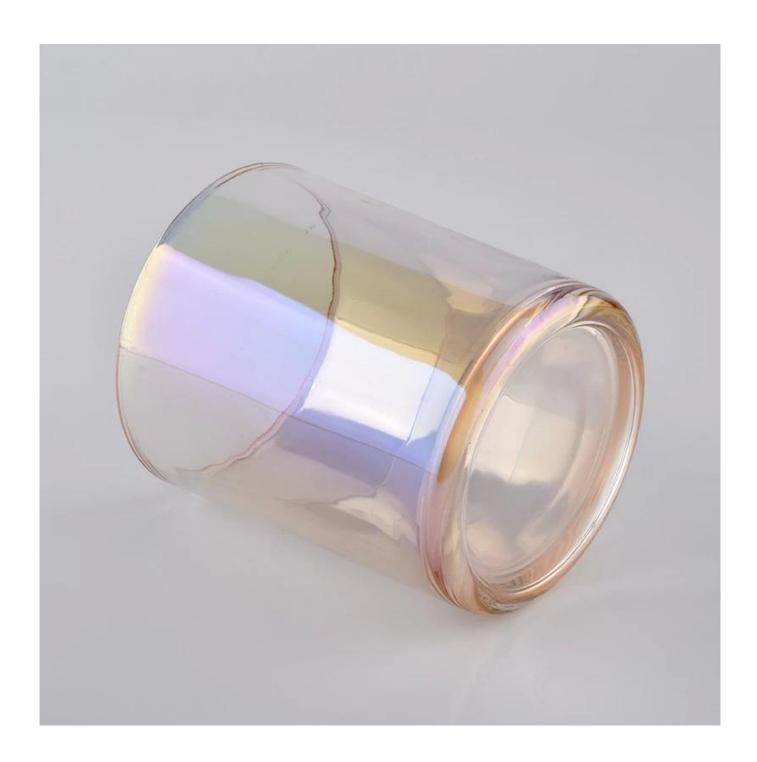

shiny glass candle vessel, decoravive glass candle holders 12 oz

# No second Co.in China

Our QC is more QC than our customer's QC

| Product name   | shiny glass candle vessel, decoravive glass candle holders 12 ozs                          |  |  |
|----------------|--------------------------------------------------------------------------------------------|--|--|
| Specification  | Top dia: 88mm Bottom dia: 83mm Height: 100mm Weight: 390g Capacity: 395ml                  |  |  |
| Sample time    | 5 days if at exist shaped and size of glass     15 days if need new shape or size of glass |  |  |
| Packing        | Normal packing,Individual gift box, PVC box, window box, color box, white box, etc         |  |  |
| Delivery time  | Within 35 days after the sample and order confirmed                                        |  |  |
| Payment term   | 30% deposit by T/T in advance and the balance against the copy of B/L                      |  |  |
| Shipment       | By sea,by air,by Express and your shipping agent is acceptable                             |  |  |
| Usage Occasion | Home decor, Wedding Decoration, Wedding Favors, Decoration enhancement,                    |  |  |