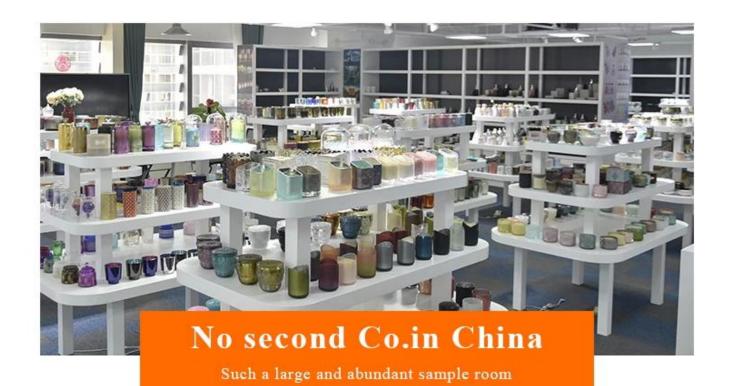

# No second Co.in China

Our design team achieve Customers' Ideas becoming creative fragrance products and sell them very well

# No second Co.in China

Our QC is more QC than our customer's QC

| Product name   | shiny glass candle vessel, decoravive glass candle holders 12 ozs                          |  |  |
|----------------|--------------------------------------------------------------------------------------------|--|--|
| Specification  | Top dia: 88mm Bottom dia: 83mm Height: 100mm Weight: 390g Capacity: 395ml                  |  |  |
| Sample time    | 5 days if at exist shaped and size of glass     15 days if need new shape or size of glass |  |  |
| Packing        | Normal packing,Individual gift box, PVC box, window box, color box, white box, etc         |  |  |
| Delivery time  | Within 35 days after the sample and order confirmed                                        |  |  |
| Payment term   | 30% deposit by T/T in advance and the balance against the copy of B/L                      |  |  |
| Shipment       | By sea,by air,by Express and your shipping agent is acceptable                             |  |  |
| Usage Occasion | Home decor, Wedding Decoration, Wedding Favors, Decoration enhancement,                    |  |  |