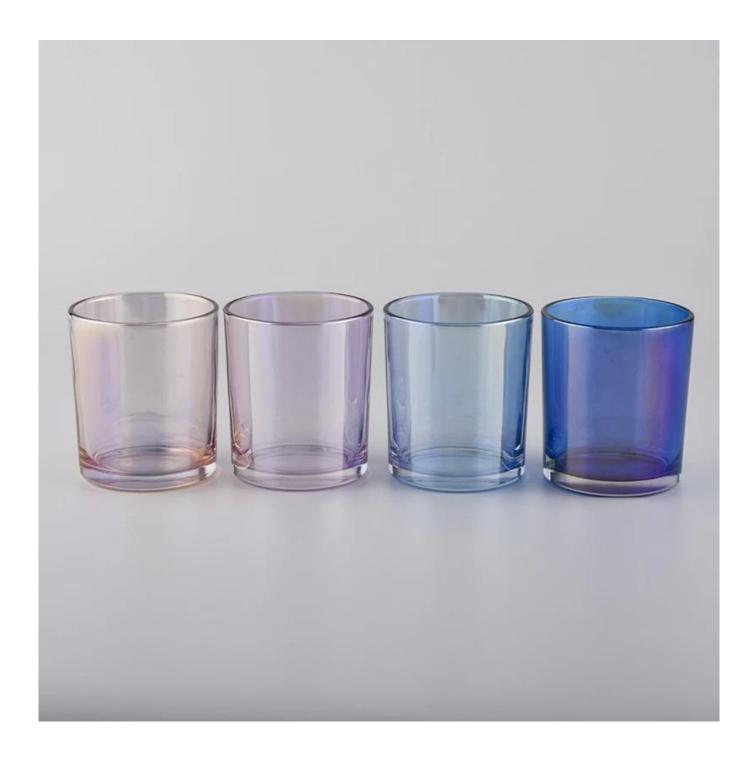

shiny glass candle vessel, decoravive glass candle holders 12 oz

# No second Co.in China

Our QC is more QC than our customer's QC

| Product name   | shiny glass candle vessel, decoravive glass candle holders 12 ozs                          |  |  |
|----------------|--------------------------------------------------------------------------------------------|--|--|
| Specification  | Top dia: 88mm Bottom dia: 83mm Height: 100mm Weight: 390g Capacity: 395ml                  |  |  |
| Sample time    | 5 days if at exist shaped and size of glass     15 days if need new shape or size of glass |  |  |
| Packing        | Normal packing,Individual gift box, PVC box, window box, color box, white box, etc         |  |  |
| Delivery time  | Within 35 days after the sample and order confirmed                                        |  |  |
| Payment term   | 30% deposit by T/T in advance and the balance against the copy of B/L                      |  |  |
| Shipment       | By sea,by air,by Express and your shipping agent is acceptable                             |  |  |
| Usage Occasion | Home decor, Wedding Decoration, Wedding Favors, Decoration enhancement,                    |  |  |