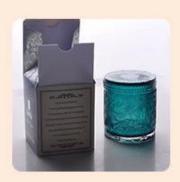

shiny glass candle vessel, decoravive glass candle holders 12 oz

# No second Co.in China

Our QC is more QC than our customer's QC

| Product name   | shiny glass candle vessel, decoravive glass candle holders 12 ozs                          |  |  |
|----------------|--------------------------------------------------------------------------------------------|--|--|
| Specification  | Top dia: 88mm Bottom dia: 83mm Height: 100mm Weight: 390g Capacity: 395ml                  |  |  |
| Sample time    | 5 days if at exist shaped and size of glass     15 days if need new shape or size of glass |  |  |
| Packing        | Normal packing,Individual gift box, PVC box, window box, color box, white box, etc         |  |  |
| Delivery time  | Within 35 days after the sample and order confirmed                                        |  |  |
| Payment term   | 30% deposit by T/T in advance and the balance against the copy of B/L                      |  |  |
| Shipment       | By sea,by air,by Express and your shipping agent is acceptable                             |  |  |
| Usage Occasion | Home decor, Wedding Decoration, Wedding Favors, Decoration enhancement,                    |  |  |