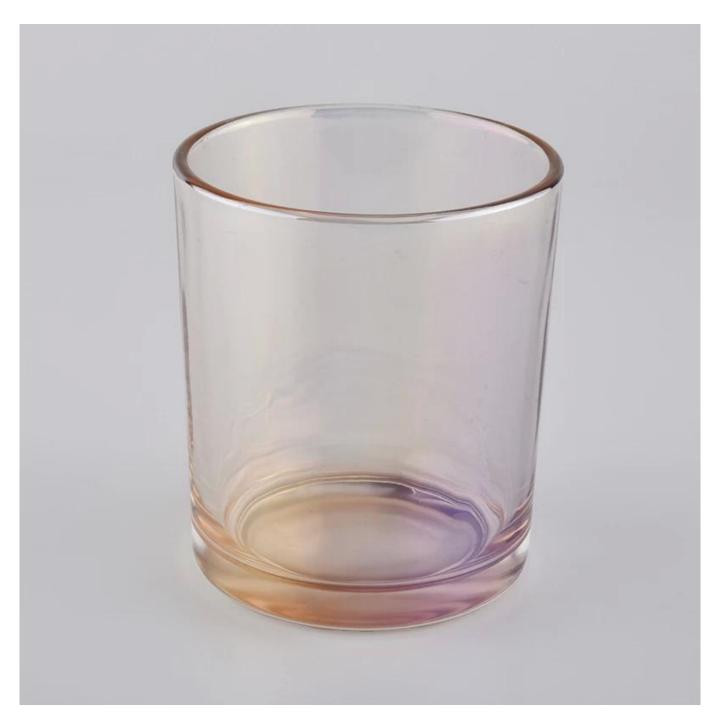

shiny glass candle vessel, decoravive glass candle holders 12 oz

# No second Co.in China

Our QC is more QC than our customer's QC

| Product name   | shiny glass candle vessel, decoravive glass candle holders 12 ozs                          |  |  |
|----------------|--------------------------------------------------------------------------------------------|--|--|
| Specification  | Top dia: 88mm Bottom dia: 83mm Height: 100mm Weight: 390g Capacity: 395ml                  |  |  |
| Sample time    | 5 days if at exist shaped and size of glass     15 days if need new shape or size of glass |  |  |
| Packing        | Normal packing,Individual gift box, PVC box, window box, color box, white box, etc         |  |  |
| Delivery time  | Within 35 days after the sample and order confirmed                                        |  |  |
| Payment term   | 30% deposit by T/T in advance and the balance against the copy of B/L                      |  |  |
| Shipment       | By sea,by air,by Express and your shipping agent is acceptable                             |  |  |
| Usage Occasion | Home decor, Wedding Decoration, Wedding Favors, Decoration enhancement,                    |  |  |