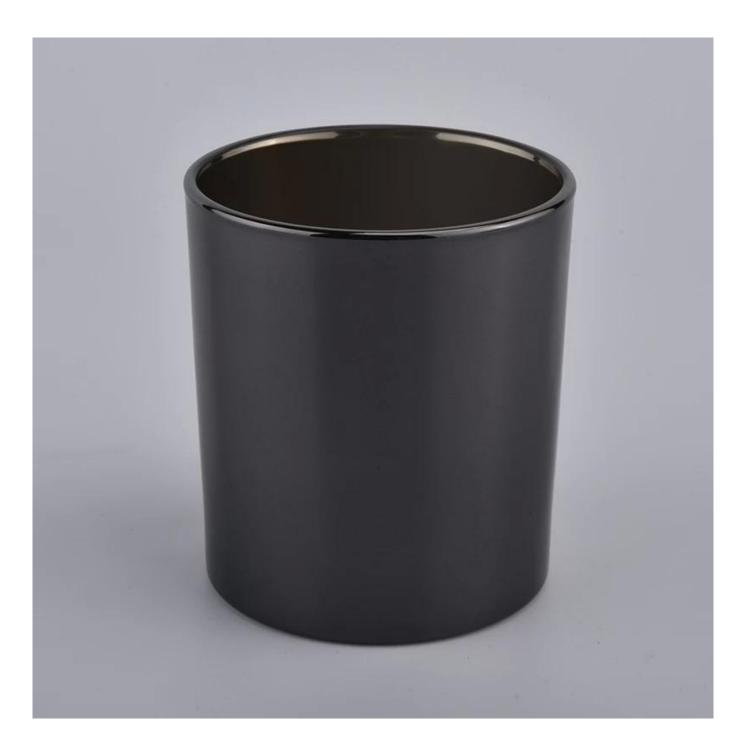

shiny black glass candle holder for home decor, empty candle jars for candle making

Such a large and abundant sample room

### No second Co.in China

Our QC is more QC than our customer's QC

**Product Description** 

| Product name   | shiny black glass candle holder for home decor,<br>empty candle jars for candle making                              |
|----------------|---------------------------------------------------------------------------------------------------------------------|
| Specification  | Top dia: 80mm<br>Bottom dia: 73mm<br>Height: 90mm<br>Weight: 290g<br>Capacity: 295ml                                |
| Sample time    | <ol> <li>5 days if at exist shaped and size of glass</li> <li>15 days if need new shape or size of glass</li> </ol> |
| Packing        | Normal packing, Individual gift box, PVC box, window box, color box, white box, etc                                 |
| Delivery time  | Within 35 days after the sample and order confirmed                                                                 |
| Payment term   | 30% deposit by T/T in advance and the balance against the copy of B/L                                               |
| Usage Occasion | Home decor, Wedding Decoration, Wedding Favors, Decoration enhancement,                                             |