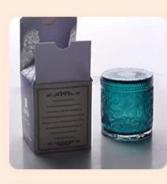

shiny black glass candle holder for home decor, empty candle jars for candle making

Such a large and abundant sample room

### No second Co.in China

Our QC is more QC than our customer's QC

**Product Description** 

| Product name   | shiny black glass candle holder for home decor,<br>empty candle jars for candle making                              |
|----------------|---------------------------------------------------------------------------------------------------------------------|
| Specification  | Top dia: 80mm<br>Bottom dia: 73mm<br>Height: 90mm<br>Weight: 290g<br>Capacity: 295ml                                |
| Sample time    | <ol> <li>5 days if at exist shaped and size of glass</li> <li>15 days if need new shape or size of glass</li> </ol> |
| Packing        | Normal packing, Individual gift box, PVC box, window box, color box, white box, etc                                 |
| Delivery time  | Within 35 days after the sample and order confirmed                                                                 |
| Payment term   | 30% deposit by T/T in advance and the balance against the copy of B/L                                               |
| Usage Occasion | Home decor, Wedding Decoration, Wedding Favors, Decoration enhancement,                                             |