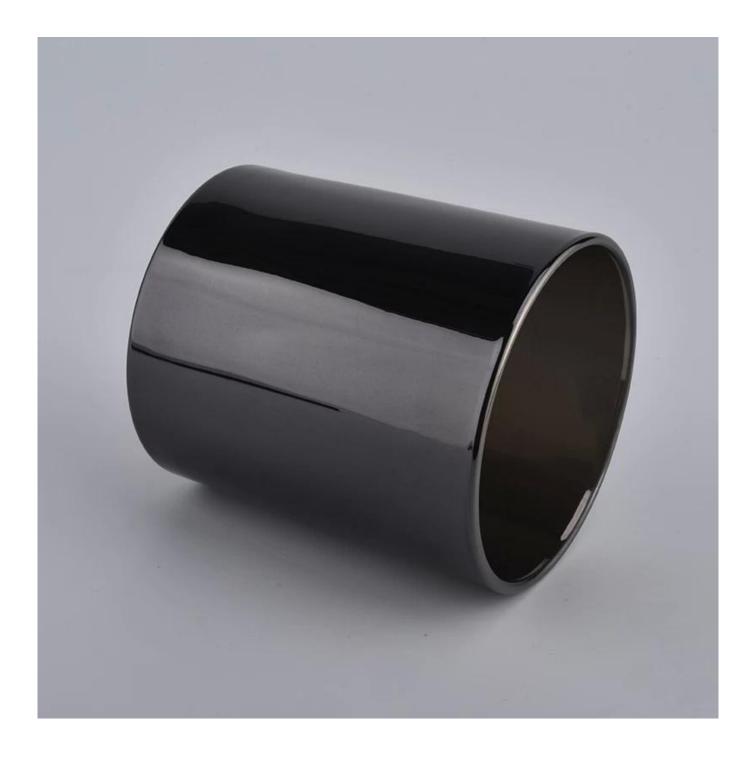

shiny black glass candle holder for home decor, empty candle jars for candle making

Such a large and abundant sample room

### No second Co.in China

Our QC is more QC than our customer's QC

**Product Description** 

| Product name   | shiny black glass candle holder for home decor,<br>empty candle jars for candle making                              |
|----------------|---------------------------------------------------------------------------------------------------------------------|
| Specification  | Top dia: 80mm<br>Bottom dia: 73mm<br>Height: 90mm<br>Weight: 290g<br>Capacity: 295ml                                |
| Sample time    | <ol> <li>5 days if at exist shaped and size of glass</li> <li>15 days if need new shape or size of glass</li> </ol> |
| Packing        | Normal packing, Individual gift box, PVC box, window box, color box, white box, etc                                 |
| Delivery time  | Within 35 days after the sample and order confirmed                                                                 |
| Payment term   | 30% deposit by T/T in advance and the balance against the copy of B/L                                               |
| Usage Occasion | Home decor, Wedding Decoration, Wedding Favors, Decoration enhancement,                                             |