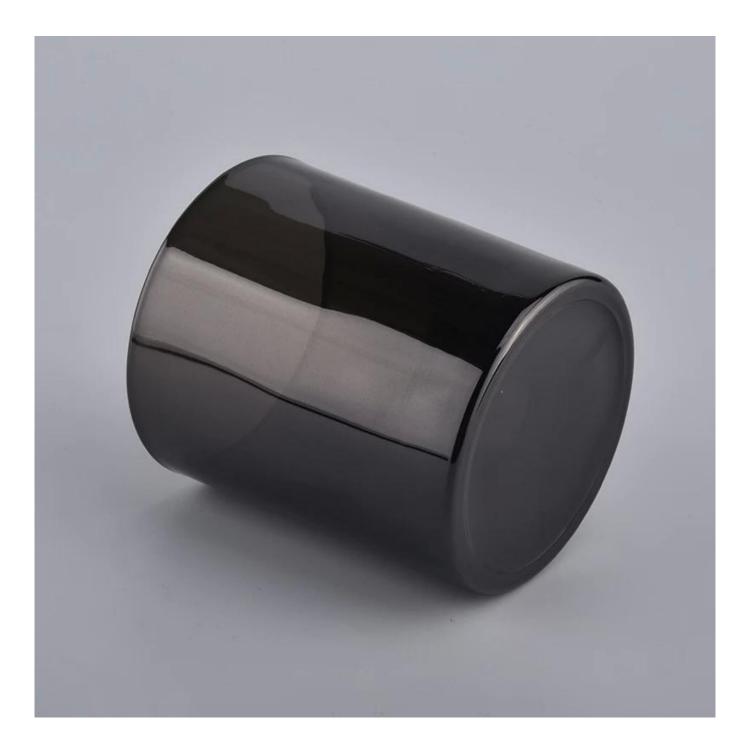

shiny black glass candle holder for home decor, empty candle jars for candle making

Such a large and abundant sample room

### No second Co.in China

Our QC is more QC than our customer's QC

**Product Description** 

| Product name   | shiny black glass candle holder for home decor,<br>empty candle jars for candle making                              |
|----------------|---------------------------------------------------------------------------------------------------------------------|
| Specification  | Top dia: 80mm<br>Bottom dia: 73mm<br>Height: 90mm<br>Weight: 290g<br>Capacity: 295ml                                |
| Sample time    | <ol> <li>5 days if at exist shaped and size of glass</li> <li>15 days if need new shape or size of glass</li> </ol> |
| Packing        | Normal packing, Individual gift box, PVC box, window box, color box, white box, etc                                 |
| Delivery time  | Within 35 days after the sample and order confirmed                                                                 |
| Payment term   | 30% deposit by T/T in advance and the balance against the copy of B/L                                               |
| Usage Occasion | Home decor, Wedding Decoration, Wedding Favors, Decoration enhancement,                                             |