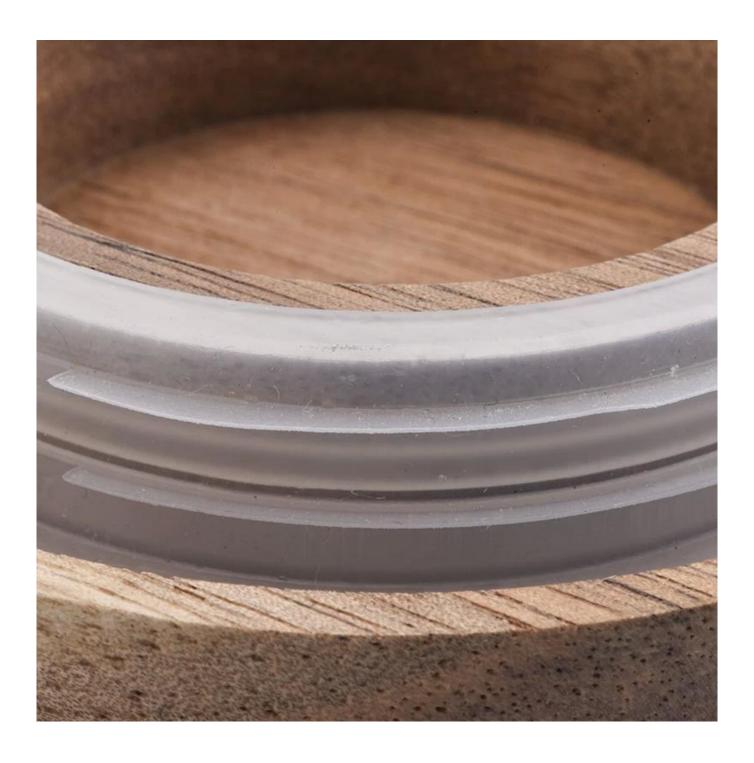

#### **Product Description**

All the pictures on this site are copyrighted by Sunny Glassware. Any unauthorized

copy will be regarded as copyright infringement.

 $\boldsymbol{Candle\ holdler\ lids}$  for different glass jars. Different sizes and different colors are acceptable.

| Product name   | sandal wood lid with silicone seal for glass candle vessels candle accessory wholesales |  |  |  |
|----------------|-----------------------------------------------------------------------------------------|--|--|--|
| Sample time    | 1. 5 days if at exist shaped and size 2. 15 days if need new shape or size              |  |  |  |
| Measure(mm)    | Dia:96mm<br>Height:14mm<br>Weight:39g                                                   |  |  |  |
| Packing        | Normal packing, Individual gift box, PVC box, window box, color box, white box, etc     |  |  |  |
| Delivery time  | Within 35 days after the sample and order confirmed                                     |  |  |  |
| Payment term   | 30% deposit by T/T in advance and the balance against the copy of B/L                   |  |  |  |
| Shipment       | By sea,by air,by Express and your shipping agent is acceptable                          |  |  |  |
| Usage Occasion | Home decor, Wedding Decoration, Wedding Favors, Decoration enhancement,                 |  |  |  |