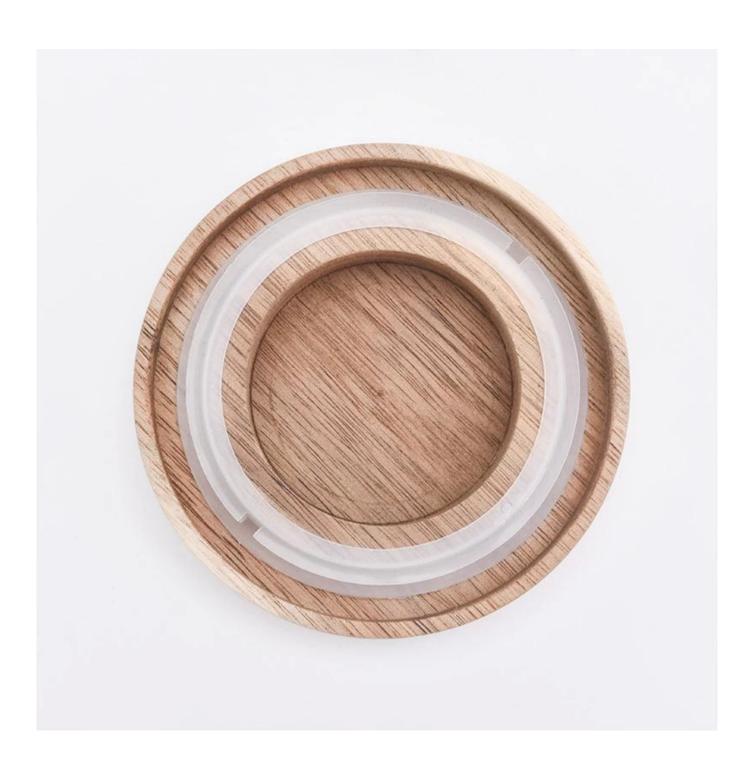

#### **Product Description**

All the pictures on this site are copyrighted by Sunny Glassware. Any unauthorized

copy will be regarded as copyright infringement.

 $\boldsymbol{Candle\ holdler\ lids}$  for different glass jars. Different sizes and different colors are acceptable.

| Product name   | sandal wood lid with silicone seal for glass candle vessels candle accessory wholesales |  |  |  |
|----------------|-----------------------------------------------------------------------------------------|--|--|--|
| Sample time    | 1. 5 days if at exist shaped and size 2. 15 days if need new shape or size              |  |  |  |
| Measure(mm)    | Dia:96mm<br>Height:14mm<br>Weight:39g                                                   |  |  |  |
| Packing        | Normal packing, Individual gift box, PVC box, window box, color box, white box, etc     |  |  |  |
| Delivery time  | Within 35 days after the sample and order confirmed                                     |  |  |  |
| Payment term   | 30% deposit by T/T in advance and the balance against the copy of B/L                   |  |  |  |
| Shipment       | By sea,by air,by Express and your shipping agent is acceptable                          |  |  |  |
| Usage Occasion | Home decor, Wedding Decoration, Wedding Favors, Decoration enhancement,                 |  |  |  |