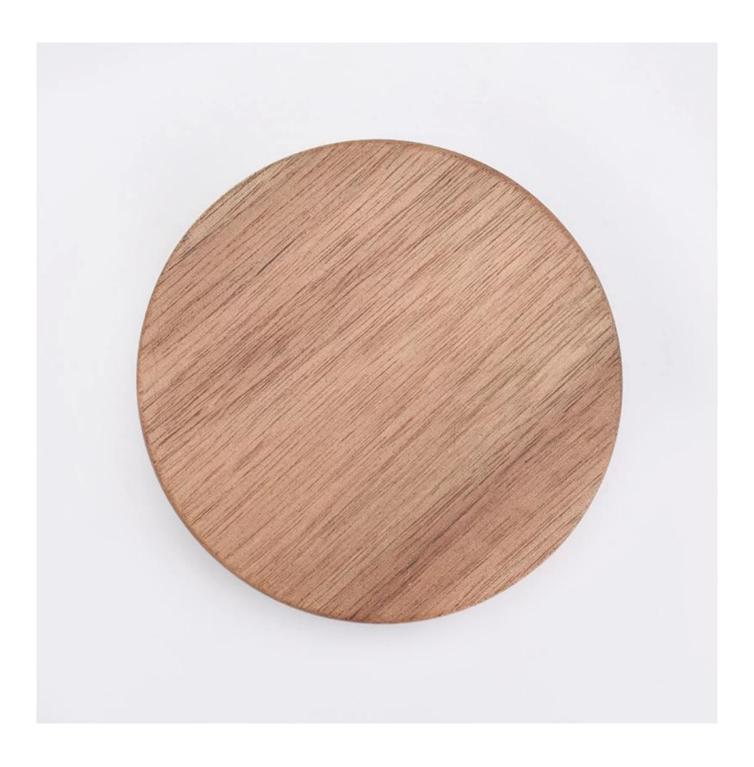

sandal wood lid with silicone seal for glass candle vessels candle accessory wholesales

#### **Product Description**

All the pictures on this site are copyrighted by Sunny Glassware. Any unauthorized

copy will be regarded as copyright infringement.

 $\boldsymbol{Candle\ holdler\ lids}$  for different glass jars. Different sizes and different colors are acceptable.

| Product name   | sandal wood lid with silicone seal for glass candle vessels candle accessory wholesales |  |  |  |
|----------------|-----------------------------------------------------------------------------------------|--|--|--|
| Sample time    | 1. 5 days if at exist shaped and size 2. 15 days if need new shape or size              |  |  |  |
| Measure(mm)    | Dia:96mm<br>Height:14mm<br>Weight:39g                                                   |  |  |  |
| Packing        | Normal packing, Individual gift box, PVC box, window box, color box, white box, etc     |  |  |  |
| Delivery time  | Within 35 days after the sample and order confirmed                                     |  |  |  |
| Payment term   | 30% deposit by T/T in advance and the balance against the copy of B/L                   |  |  |  |
| Shipment       | By sea,by air,by Express and your shipping agent is acceptable                          |  |  |  |
| Usage Occasion | Home decor, Wedding Decoration, Wedding Favors, Decoration enhancement,                 |  |  |  |