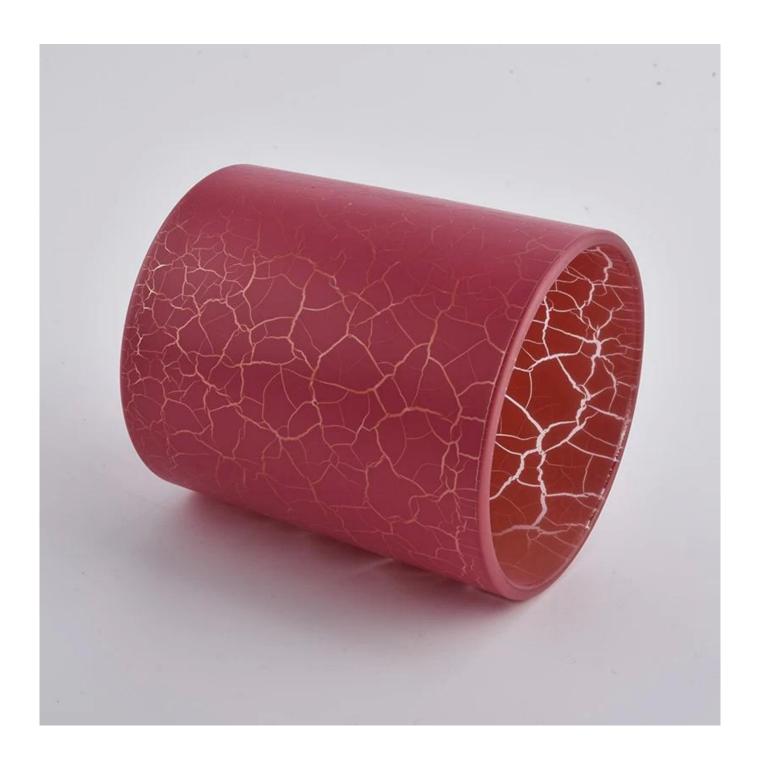

red chapped effect glass candle jars, fancy glass candle vessels

## **Product Description**

| Product name   | red chapped effect glass candle jars, fancy glass candle vessels                             |  |  |
|----------------|----------------------------------------------------------------------------------------------|--|--|
| Specification  | TTop dia: 90mm Bottom dia: 84mm Height: 102mm Weight: 343g Capacity: 440ml                   |  |  |
| Sample time    | 1. 5 days if at exist shaped and size of glass 2. 15 days if need new shape or size of glass |  |  |
| Packing        | Normal packing,Individual gift box, PVC box, window box, color box, white box, etc           |  |  |
| Delivery time  | Within 35 days after the sample and order confirmed                                          |  |  |
| Payment term   | 30% deposit by T/T in advance and the balance against the copy of B/L                        |  |  |
| Shipment       | By sea,by air,by Express and your shipping agent is acceptable                               |  |  |
| Usage Occasion | Home decor, Wedding Decoration, Wedding Favors, Decoration enhancement,                      |  |  |