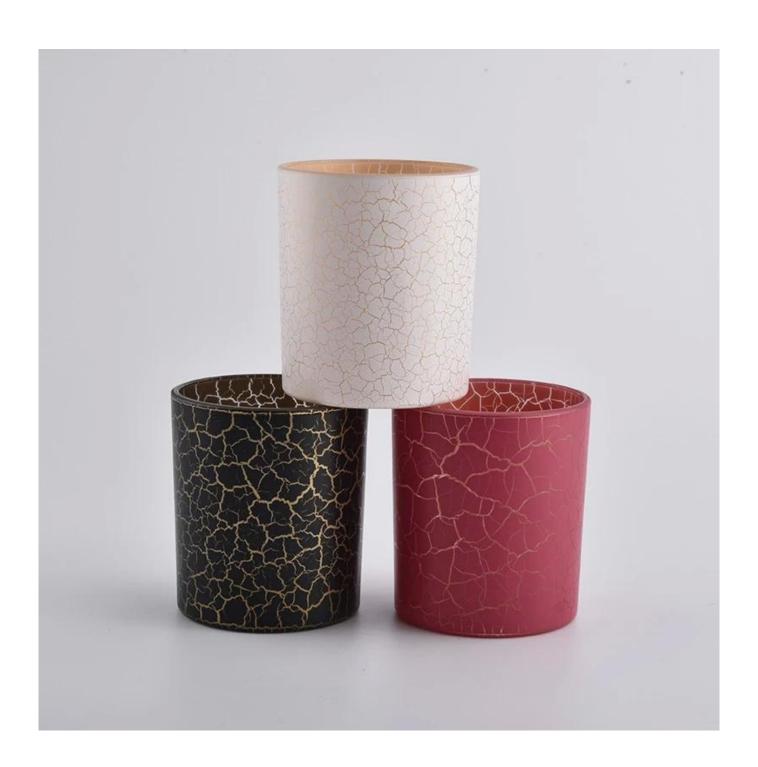

red chapped effect glass candle jars, fancy glass candle vessels

## **Product Description**

| Product name   | red chapped effect glass candle jars, fancy glass candle vessels                             |  |  |
|----------------|----------------------------------------------------------------------------------------------|--|--|
| Specification  | TTop dia: 90mm Bottom dia: 84mm Height: 102mm Weight: 343g Capacity: 440ml                   |  |  |
| Sample time    | 1. 5 days if at exist shaped and size of glass 2. 15 days if need new shape or size of glass |  |  |
| Packing        | Normal packing,Individual gift box, PVC box, window box, color box, white box, etc           |  |  |
| Delivery time  | Within 35 days after the sample and order confirmed                                          |  |  |
| Payment term   | 30% deposit by T/T in advance and the balance against the copy of B/L                        |  |  |
| Shipment       | By sea,by air,by Express and your shipping agent is acceptable                               |  |  |
| Usage Occasion | Home decor, Wedding Decoration, Wedding Favors, Decoration enhancement,                      |  |  |