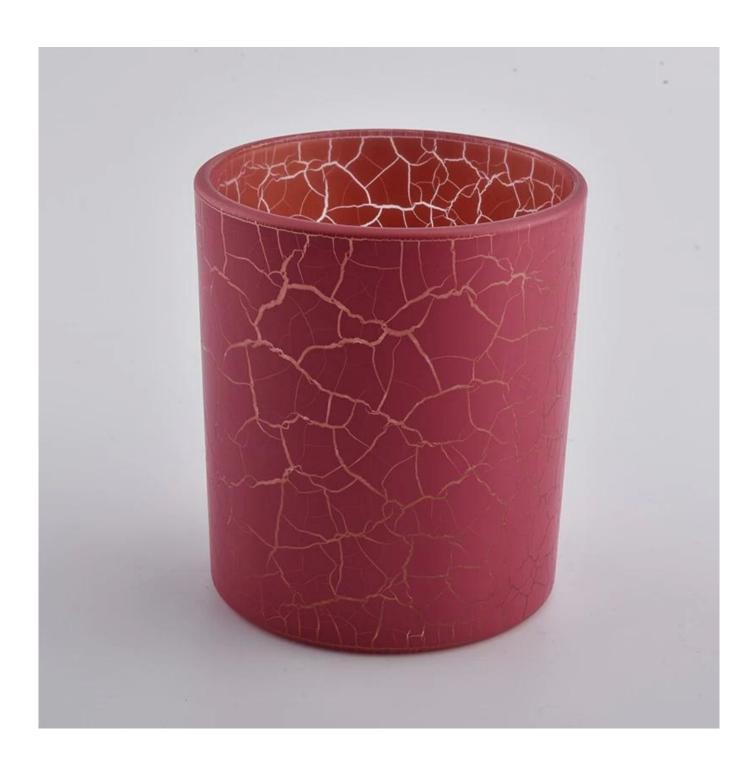

red chapped effect glass candle jars, fancy glass candle vessels

## **Product Description**

| Product name   | red chapped effect glass candle jars, fancy glass candle vessels                             |  |  |
|----------------|----------------------------------------------------------------------------------------------|--|--|
| Specification  | TTop dia: 90mm Bottom dia: 84mm Height: 102mm Weight: 343g Capacity: 440ml                   |  |  |
| Sample time    | 1. 5 days if at exist shaped and size of glass 2. 15 days if need new shape or size of glass |  |  |
| Packing        | Normal packing,Individual gift box, PVC box, window box, color box, white box, etc           |  |  |
| Delivery time  | Within 35 days after the sample and order confirmed                                          |  |  |
| Payment term   | 30% deposit by T/T in advance and the balance against the copy of B/L                        |  |  |
| Shipment       | By sea,by air,by Express and your shipping agent is acceptable                               |  |  |
| Usage Occasion | Home decor, Wedding Decoration, Wedding Favors, Decoration enhancement,                      |  |  |