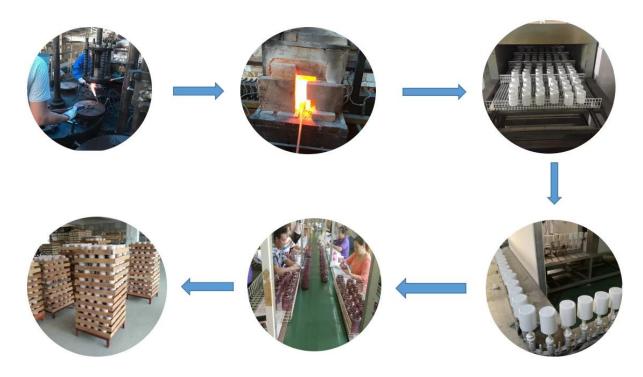

5 days if at exist shaped and size of glass 2. 15 days if need new shape or size of glass |  |  |
| Packing        | Normal packing,Individual gift box, PVC box, window box, color box, white box, etc           |  |  |
| Delivery time  | Within 35 days after the sample and order confirmed                                          |  |  |
| Payment term   | 30% deposit by T/T in advance and the balance against the copy of B/L                        |  |  |
| Shipment       | By sea,by air,by Express and your shipping agent is acceptable                               |  |  |
| Usage Occasion | Home decor, Wedding Decoration, Wedding Favors, Decoration enhancement,                      |  |  |









# $^{\top}$ SAMPLE ROOM $_{\perp}$







**Process Craft** 

# **Glass Production Lines**



## **Packaging & Shipping**

We also have **our own professional and international logistic team** for your service.

We are your best choice without any concern.





## **Factory**















## **Exhibition**



# Certifications



#### **Sunny Story**

Someone ask me, why Sunny Glassware is **the supplier of 80% fragrance brands in the United State**, take a second to listen to my story about <u>candle holders</u> order, you will understand Sunny always stay with you whatever it happens.

Last summer was really a great experience to us, J placed a big order with mass candle holders to Sunny Glassware at August 2018, everyone was so exciting and wanted to make it perfect.

Everything goes very well at the beginning, fast move, perfect communication, all is good. A small accessory