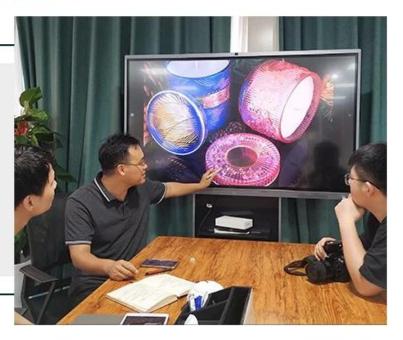

red chapped effect glass candle jars, fancy glass candle vessels



# Achieve Customers' Ideas

get your ideas becoming creative fragrance products and

sell them very well

# Award-winning Design Team

won the trust of many upscale brands





# Excellent After-service

problem solved within 24 hours

## **Product Description**

| Product name   | red chapped effect glass candle jars, fancy glass candle vessels                             |  |  |
|----------------|----------------------------------------------------------------------------------------------|--|--|
| Specification  | TTop dia: 90mm Bottom dia: 84mm Height: 102mm Weight: 343g Capacity: 440ml                   |  |  |
| Sample time    | 1. 5 days if at exist shaped and size of glass 2. 15 days if need new shape or size of glass |  |  |
| Packing        | Normal packing,Individual gift box, PVC box, window box, color box, white box, etc           |  |  |
| Delivery time  | Within 35 days after the sample and order confirmed