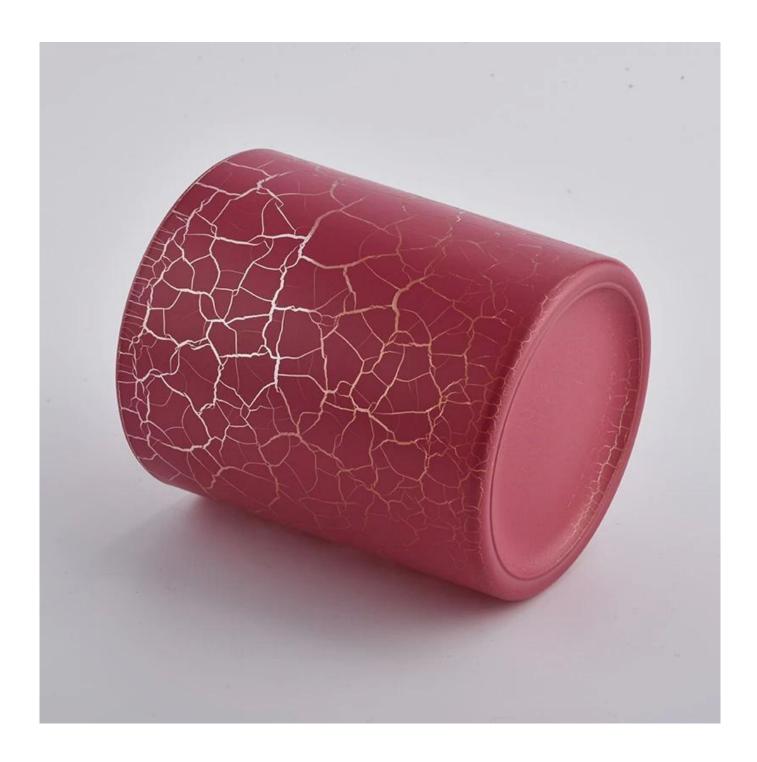

red chapped effect glass candle jars, fancy glass candle vessels

## **Product Description**

| Product name   | red chapped effect glass candle jars, fancy glass candle vessels                             |  |  |
|----------------|----------------------------------------------------------------------------------------------|--|--|
| Specification  | TTop dia: 90mm Bottom dia: 84mm Height: 102mm Weight: 343g Capacity: 440ml                   |  |  |
| Sample time    | 1. 5 days if at exist shaped and size of glass 2. 15 days if need new shape or size of glass |  |  |
| Packing        | Normal packing,Individual gift box, PVC box, window box, color box, white box, etc           |  |  |
| Delivery time  | Within 35 days after the sample and order confirmed                                          |  |  |
| Payment term   | 30% deposit by T/T in advance and the balance against the copy of B/L                        |  |  |
| Shipment       | By sea,by air,by Express and your shipping agent is acceptable                               |  |  |
| Usage Occasion | Home decor, Wedding Decoration, Wedding Favors, Decoration enhancement,                      |  |  |