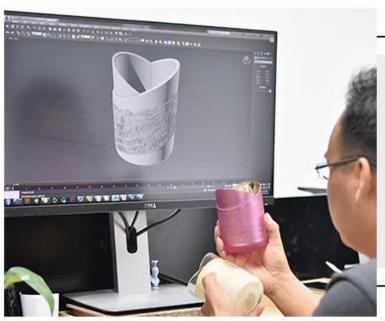

red chapped effect glass candle jars, fancy glass candle vessels



# Achieve Customers' Ideas

get your ideas becoming creative fragrance products and

sell them very well

# Award-winning Design Team

won the trust of many upscale brands





# Excellent After-service

problem solved within 24 hours

## **Product Description**

| Product name   | red chapped effect glass candle jars, fancy glass candle vessels                             |  |  |
|----------------|----------------------------------------------------------------------------------------------|--|--|
| Specification  | TTop dia: 90mm Bottom dia: 84mm Height: 102mm Weight: 343g Capacity: 440ml                   |  |  |
| Sample time    | 1. 5 days if at exist shaped and size of glass 2. 15 days if need new shape or size of glass |  |  |
| Packing        | Normal packing,Individual gift box,