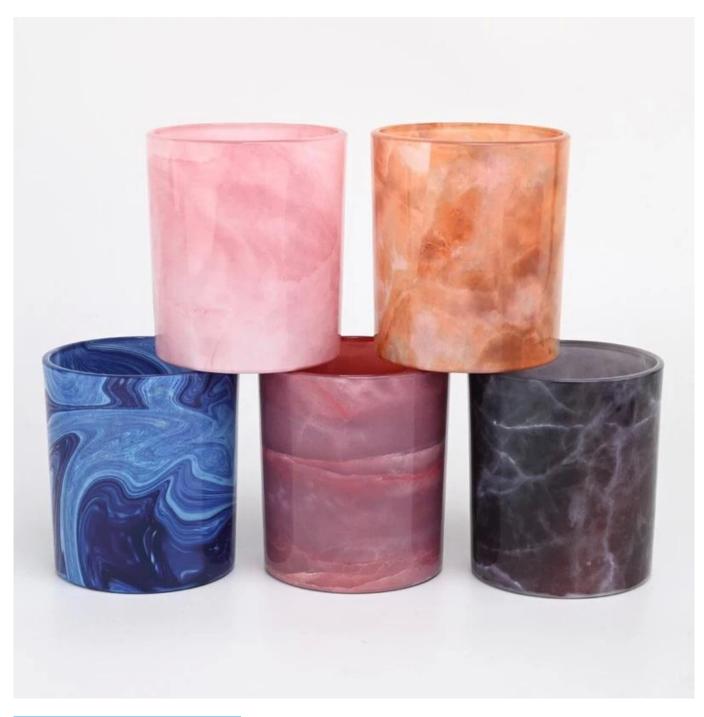

### pink marble glass vessel for candle making

### **Product Description**

This glass candle jar comes with a pink marble finishing, 8 oz wax capacity is a popular size for you to used as a candle holder. It is beautiful and practical.

Candle accessaries