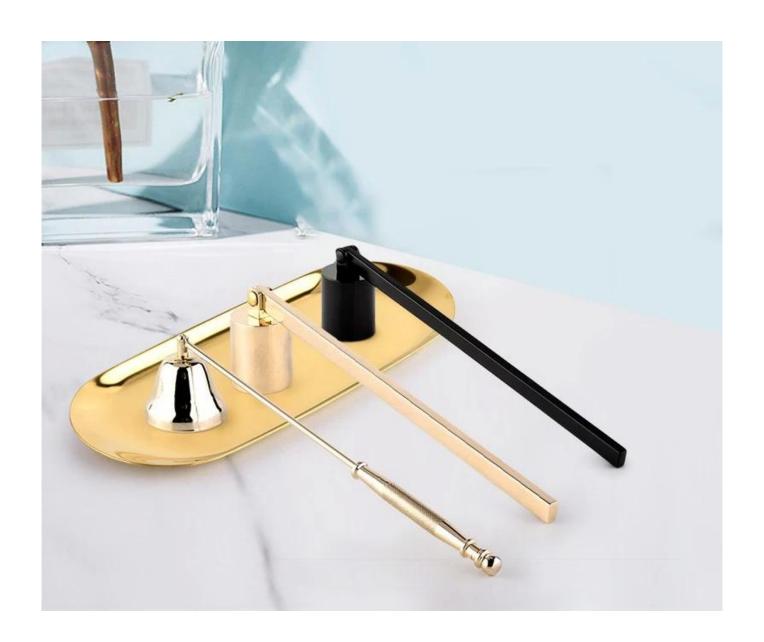

### **Product Description**

This glass candle jar comes with a pink marble finishing, 8 oz wax capacity is a popular size for you to used as a candle holder. It is beautiful and practical.

Candle accessaries