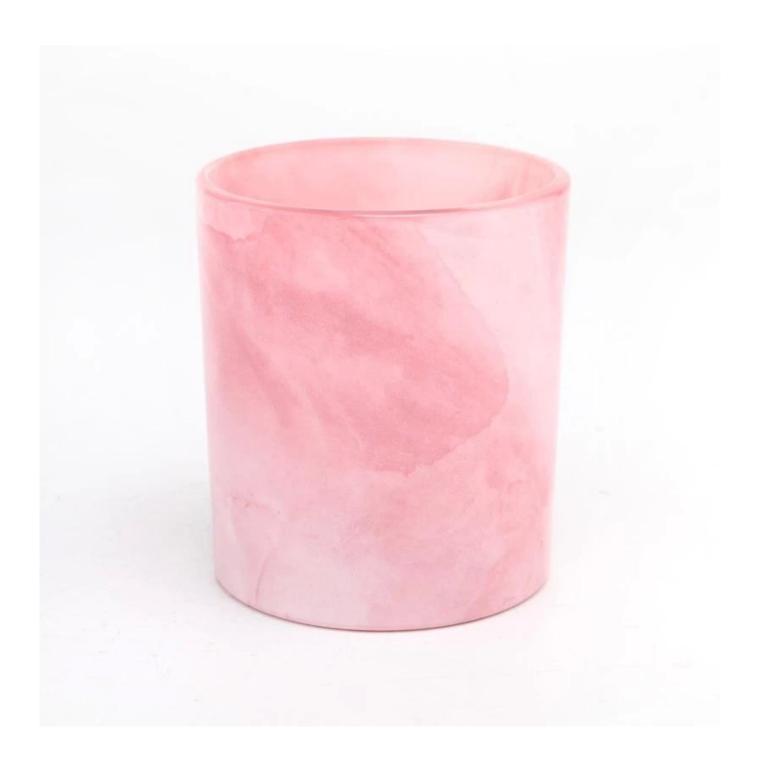

### pink marble glass vessel for candle making

### **Product Description**

This glass candle jar comes with a pink marble finishing, 8 oz wax capacity is a popular size for you to used as a candle holder. It is beautiful and practical.

Candle accessaries