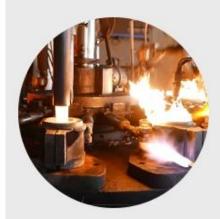

### **Process Crafts**

## **PROCESS CRAFTS**

1. Raw Material

2. Melting

3. Cutting

4. Filling

5. Molding

6. Polishing

7. Annealing