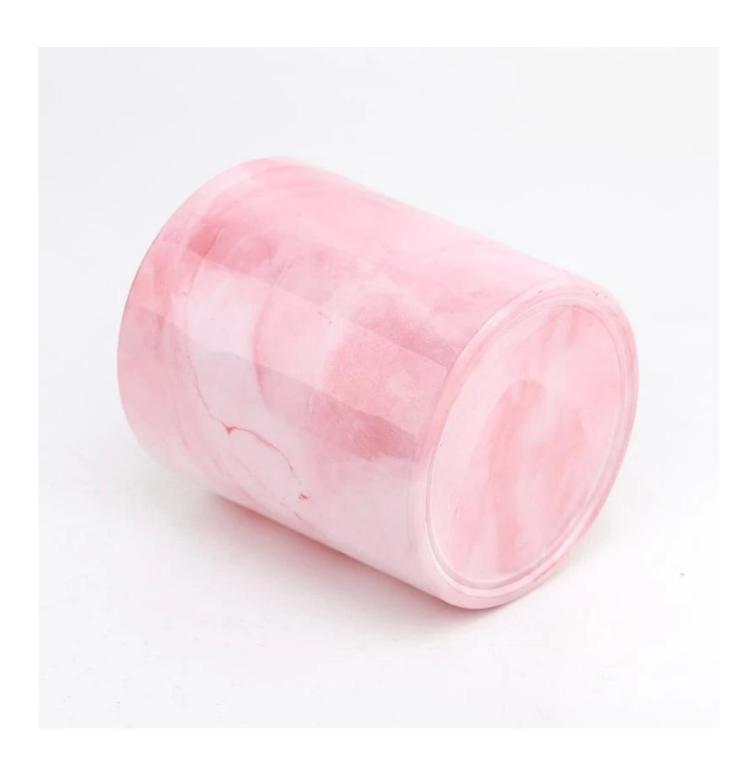

### pink marble glass vessel for candle making

### **Product Description**

This glass candle jar comes with a pink marble finishing, 8 oz wax capacity is a popular size for you to used as a candle holder. It is beautiful and practical.

Candle accessaries