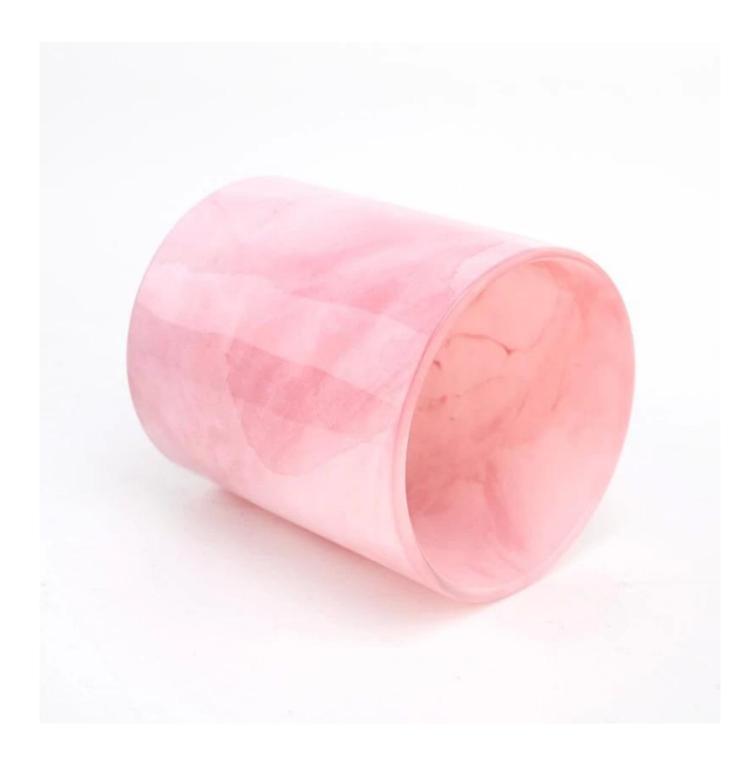

### pink marble glass vessel for candle making

### **Product Description**

This glass candle jar comes with a pink marble finishing, 8 oz wax capacity is a popular size for you to used as a candle holder. It is beautiful and practical.

Candle accessaries