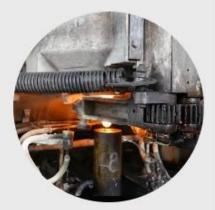

### **Process Crafts**

## **PROCESS CRAFTS**

1. Raw Material

2. Melting

3. Cutting

4. Filling

5. Molding

6. Polishing

7. Annealing