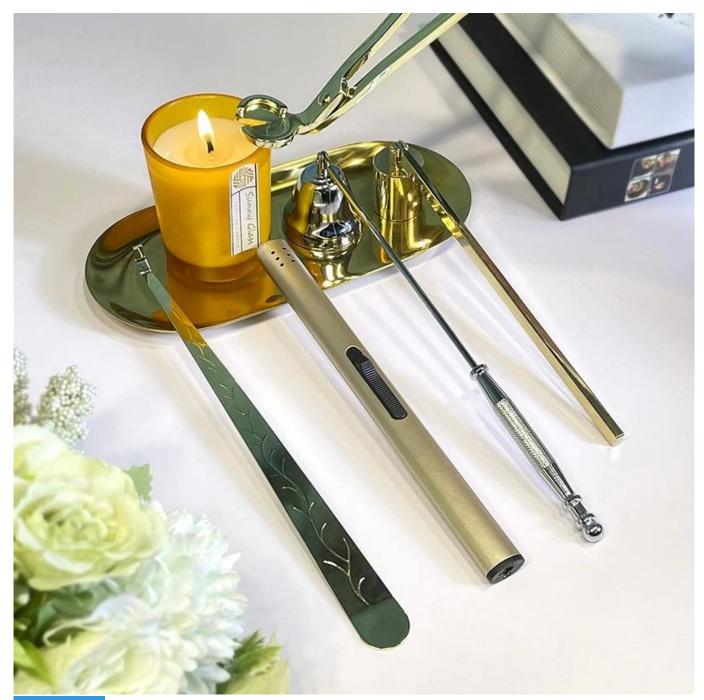

### **Product Description**

This glass candle jar comes with a pink marble finishing, 8 oz wax capacity is a popular size for you to used as a candle holder. It is beautiful and practical.

Candle accessaries