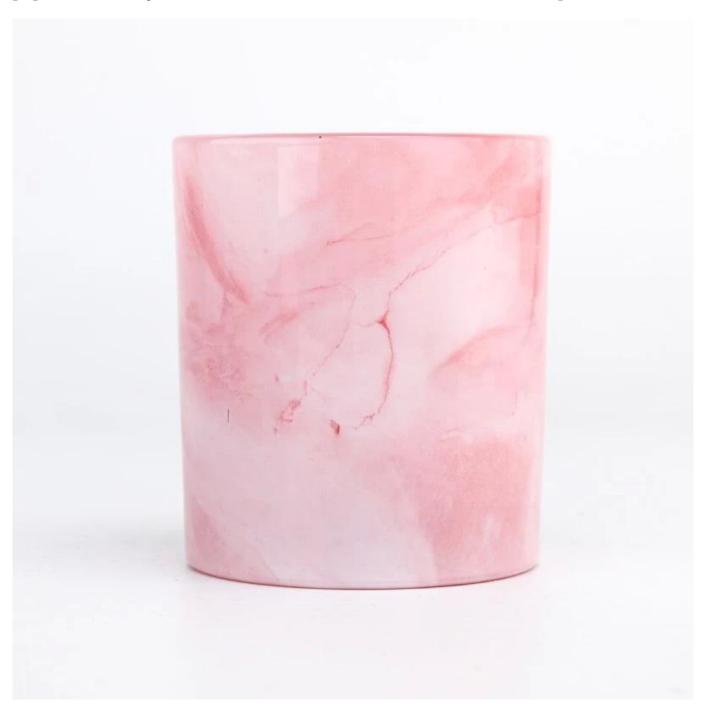

### pink marble glass vessel for candle making

### **Product Description**

This glass candle jar comes with a pink marble finishing, 8 oz wax capacity is a popular size for you to used as a candle holder. It is beautiful and practical.

Candle accessaries