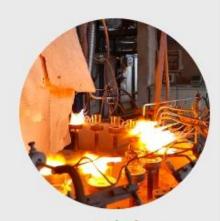

### **Process Crafts**

## **PROCESS CRAFTS**

1. Raw Material

2. Melting

3. Cutting

4. Filling

5. Molding

6. Polishing

7. Annealing