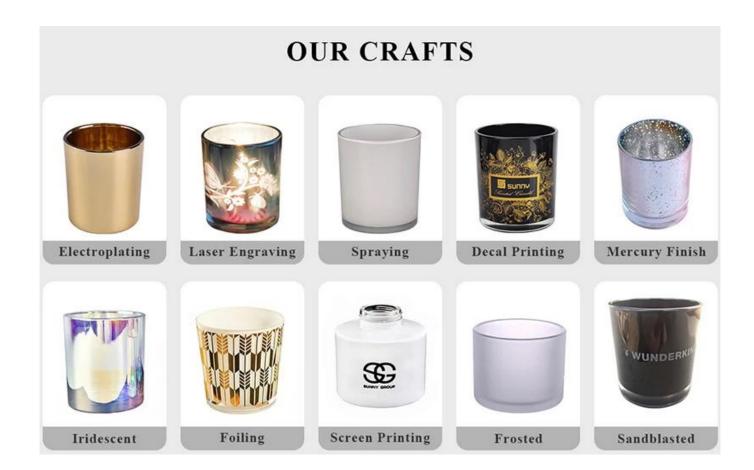

### pink marble glass vessel for candle making

### **Product Description**

This glass candle jar comes with a pink marble finishing, 8 oz wax capacity is a popular size for you to used as a candle holder. It is beautiful and practical.











Candle accessaries





Factory

## **FACTORY**



There are about 20000 square meters in our factory which was built in 1992 year;





Superior quality and high efficiency can be guranteed.

### **Process Crafts**

## **PROCESS CRAFTS**



1. Raw Material



2. Melting



3. Cutting



4. Filling



5. Molding



6. Polishing



7. Annealing



8. Inspecting



9. Packing



### **Packing & Shipping**

## **Different From The Peer**



Own professional shipping company (Shenzhen Sunny Worldwide logistics) 20+ years freight history and WCA members.

# **PACKING**



We have Normal packing, PVC box Window box,carton box,pallet Color box, White box,ect.



of course,we can customize Individual gift box for you.





**Show room and Trade show** 

## SAMPLE ROOM









## **EXHIBITION**

We have taken part in various exhibitions since 2002 year, like Shanghai, London, Las Vegas, Hongkong show.









### Certifications

## CERTIFICATES













### **Favorable reception**





#### 1) Can you combine many items assorted in one container in my first order?

Yes, we can. But the quantity of each ordered item should reach our MOQ.

### 2) If any quality pro