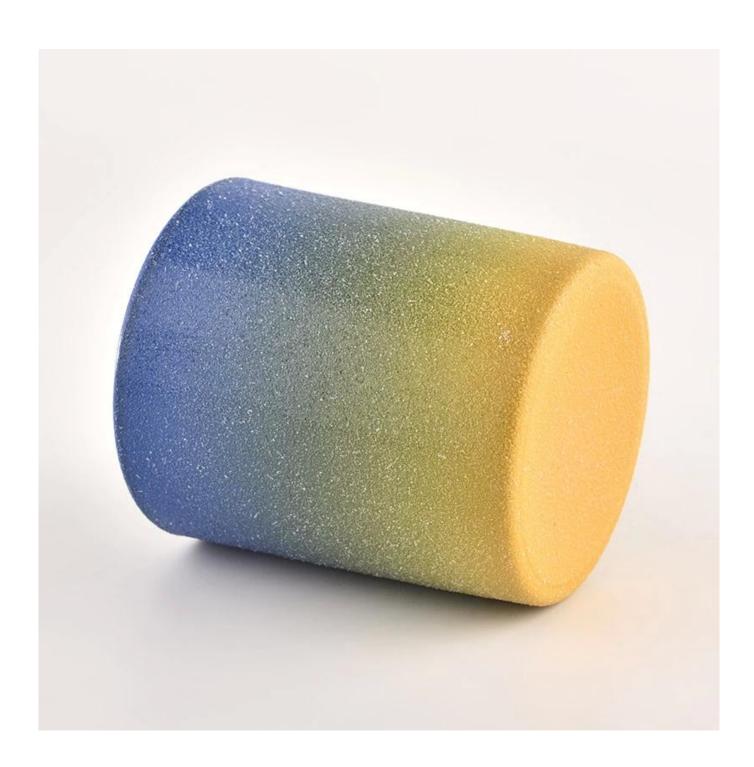

# ombre two-colored glass candle jar with metallic silver inside

| product name      | ombre two-colored glass candle jar with metallic silver inside                                                       |
|-------------------|----------------------------------------------------------------------------------------------------------------------|
| Sample time       | <ol> <li>5 days if there is glass shape and size</li> <li>15 days, if you need new shapes and sizes glass</li> </ol> |
| Measure           | Top dia:80mm<br>Bottom dia:74mm<br>Height:90mm<br>Weight:303g<br>Capacity:290ml                                      |
| Packing           | Normal packing,Individual gift box, PVC box, window box, color box, white box, etc                                   |
| Delivery time     | Within 35 days after the sample and order confirmed                                                                  |
| Payment term      | 30% deposit by T/T in advance and the balance against the copy of B/L                                                |
| Shipment          | By sea,by air,by Express and your shipping agent is acceptable                                                       |
| Usage<br>Occasion | Home decor, Wedding Decoration, Wedding Favors, Decoration enhancement,                                              |