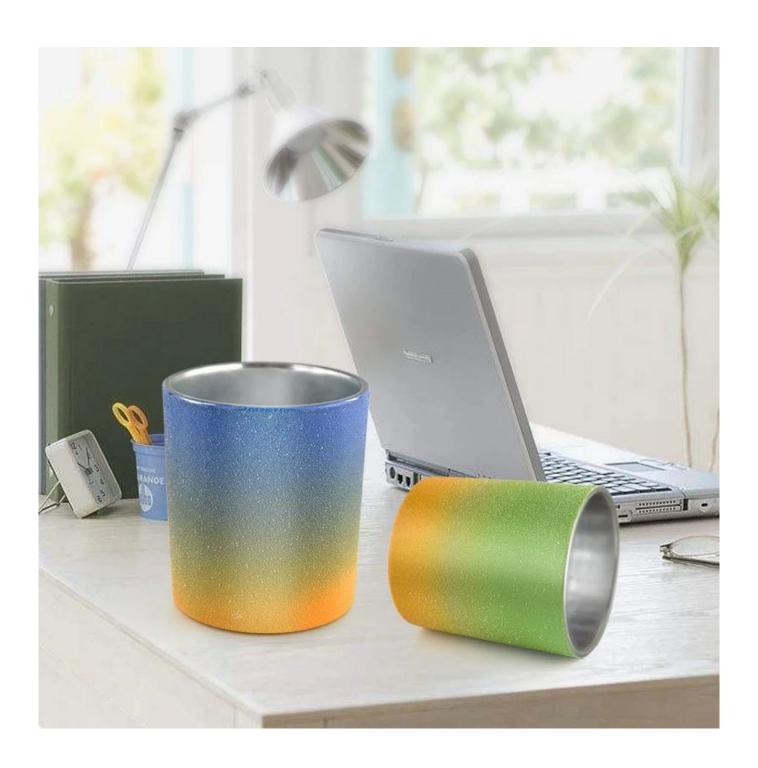

# ombre two-colored glass candle jar with metallic silver inside

| product name      | ombre two-colored glass candle jar with metallic silver inside                                                       |
|-------------------|----------------------------------------------------------------------------------------------------------------------|
| Sample time       | <ol> <li>5 days if there is glass shape and size</li> <li>15 days, if you need new shapes and sizes glass</li> </ol> |
| Measure           | Top dia:80mm<br>Bottom dia:74mm<br>Height:90mm<br>Weight:303g<br>Capacity:290ml                                      |
| Packing           | Normal packing,Individual gift box, PVC box, window box, color box, white box, etc                                   |
| Delivery time     | Within 35 days after the sample and order confirmed                                                                  |
| Payment term      | 30% deposit by T/T in advance and the balance against the copy of B/L                                                |
| Shipment          | By sea,by air,by Express and your shipping agent is acceptable                                                       |
| Usage<br>Occasion | Home decor, Wedding Decoration, Wedding Favors, Decoration enhancement,                                              |