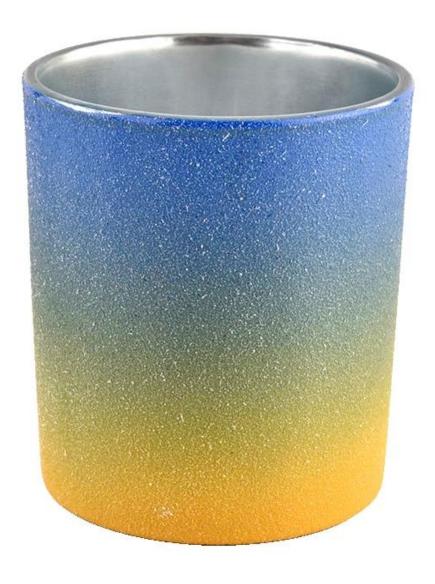

# ombre two-colored glass candle jar with metallic silver inside

| product name      | ombre two-colored glass candle jar with metallic silver inside                                                       |
|-------------------|----------------------------------------------------------------------------------------------------------------------|
| Sample time       | <ol> <li>5 days if there is glass shape and size</li> <li>15 days, if you need new shapes and sizes glass</li> </ol> |
| Measure           | Top dia:80mm<br>Bottom dia:74mm<br>Height:90mm<br>Weight:303g<br>Capacity:290ml                                      |
| Packing           | Normal packing,Individual gift box, PVC box, window box, color box, white box, etc                                   |
| Delivery time     | Within 35 days after the sample and order confirmed                                                                  |
| Payment term      | 30% deposit by T/T in advance and the balance against the copy of B/L                                                |
| Shipment          | By sea,by air,by Express and your shipping agent is acceptable                                                       |
| Usage<br>Occasion | Home decor, Wedding Decoration, Wedding Favors, Decoration enhancement,                                              |