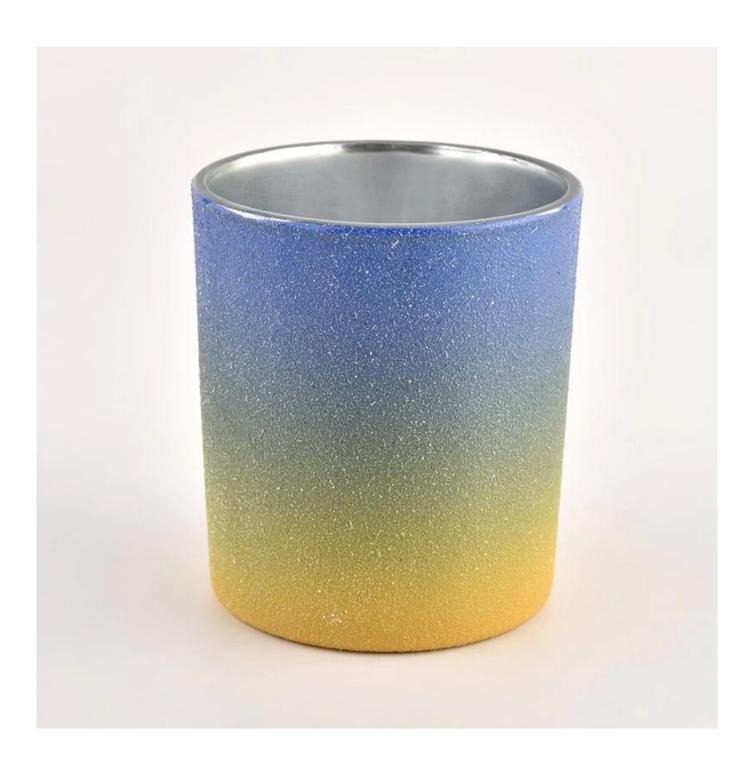

# ombre two-colored glass candle jar with metallic silver inside

| product name      | ombre two-colored glass candle jar with metallic silver inside                                                       |
|-------------------|----------------------------------------------------------------------------------------------------------------------|
| Sample time       | <ol> <li>5 days if there is glass shape and size</li> <li>15 days, if you need new shapes and sizes glass</li> </ol> |
| Measure           | Top dia:80mm<br>Bottom dia:74mm<br>Height:90mm<br>Weight:303g<br>Capacity:290ml                                      |
| Packing           | Normal packing,Individual gift box, PVC box, window box, color box, white box, etc                                   |
| Delivery time     | Within 35 days after the sample and order confirmed                                                                  |
| Payment term      | 30% deposit by T/T in advance and the balance against the copy of B/L                                                |
| Shipment          | By sea,by air,by Express and your shipping agent is acceptable                                                       |
| Usage<br>Occasion | Home decor, Wedding Decoration, Wedding Favors, Decoration enhancement,                                              |