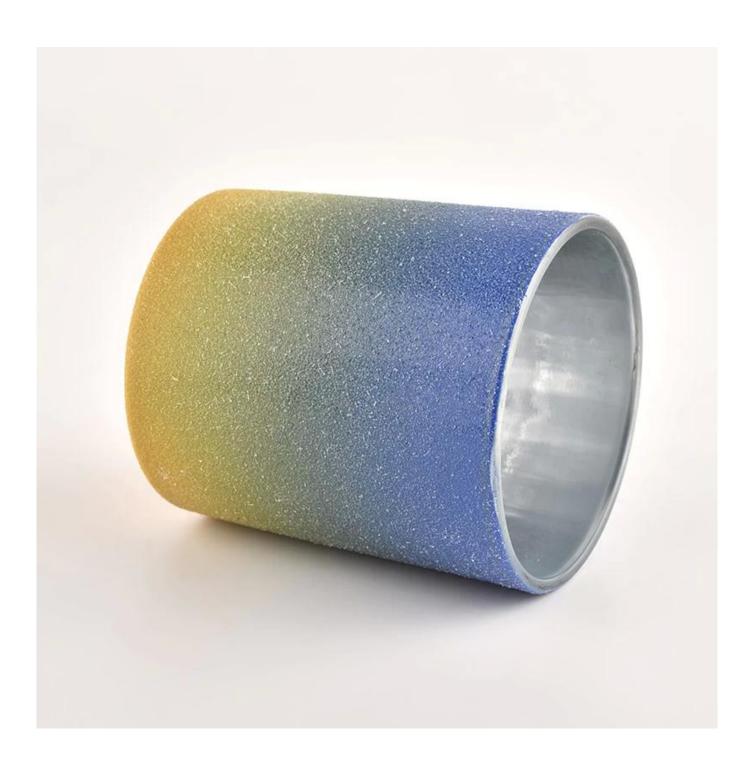

# ombre two-colored glass candle jar with metallic silver inside

| product name      | ombre two-colored glass candle jar with metallic silver inside                                                       |
|-------------------|----------------------------------------------------------------------------------------------------------------------|
| Sample time       | <ol> <li>5 days if there is glass shape and size</li> <li>15 days, if you need new shapes and sizes glass</li> </ol> |
| Measure           | Top dia:80mm<br>Bottom dia:74mm<br>Height:90mm<br>Weight:303g<br>Capacity:290ml                                      |
| Packing           | Normal packing,Individual gift box, PVC box, window box, color box, white box, etc                                   |
| Delivery time     | Within 35 days after the sample and order confirmed                                                                  |
| Payment term      | 30% deposit by T/T in advance and the balance against the copy of B/L                                                |
| Shipment          | By sea,by air,by Express and your shipping agent is acceptable                                                       |
| Usage<br>Occasion | Home decor, Wedding Decoration, Wedding Favors, Decoration enhancement,                                              |