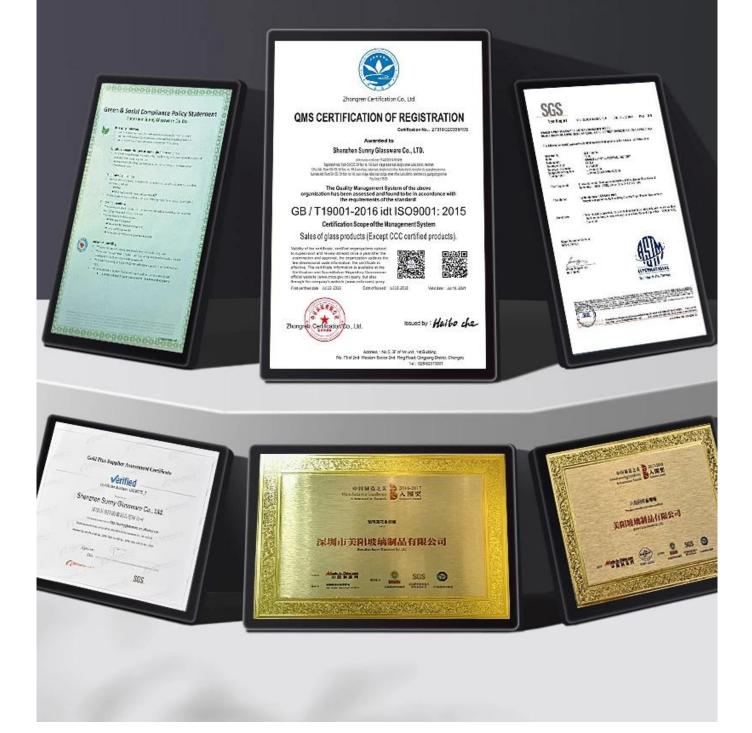

### **Certifications**

## CERTIFICATES

| _*********u        | Supplier Service: | Very satisfied (5 stars)                                                                                                                                          | 24 Feb 2022 |
|--------------------|-------------------|-------------------------------------------------------------------------------------------------------------------------------------------------------------------|-------------|
| United States      | On-time Shipment: | Very satisfied (5 stars)                                                                                                                                          |             |
|                    |                   | 300ml inside spraying cylinder glass candle jars whol                                                                                                             |             |
|                    |                   | ****                                                                                                                                                              |             |
|                    |                   | Sunny Glassware provide an excellent service and high class products.                                                                                             | <u>م کر</u> |
| 4******c           | Supplier Service: | Very satisfied (5 stars)                                                                                                                                          | 25 Jan 2022 |
| Australia          | On-time Shipment: | Very satisfied (5 stars)                                                                                                                                          |             |
|                    |                   | Matte Black Glass Candle Jar With Lids                                                                                                                            |             |
|                    |                   | ****                                                                                                                                                              |             |
|                    | ďaďo              | The samples were well packaged and the quality of the jars are perfect exactly wh<br>at I was hoping they would look like from seeing pictures from the supplier. | 0 گ         |
| 9******            | Supplier Service: | Very satisfied (5 stars)                                                                                                                                          | 10 Jan 2021 |
| New Zeeland        | On-time Shipment: | Very satisfied (5 stars)                                                                                                                                          |             |
|                    |                   | colorful iridescent white 10oz glass candle jars whole                                                                                                            |             |
|                    |                   | ****                                                                                                                                                              |             |
|                    |                   | Thank You.                                                                                                                                                        | r5 0        |
| 5******            | Supplier Service: | Very satisfied (5 sters)                                                                                                                                          | 30 Oct 2019 |
| 🗙 Hong Kong S.A.R. | On-time Shipment: | Very satisfied (5 stars)                                                                                                                                          |             |
|                    |                   | glass bottle                                                                                                                                                      |             |
|                    | RB                | ****                                                                                                                                                              |             |
|                    |                   |                                                                                                                                                                   |             |