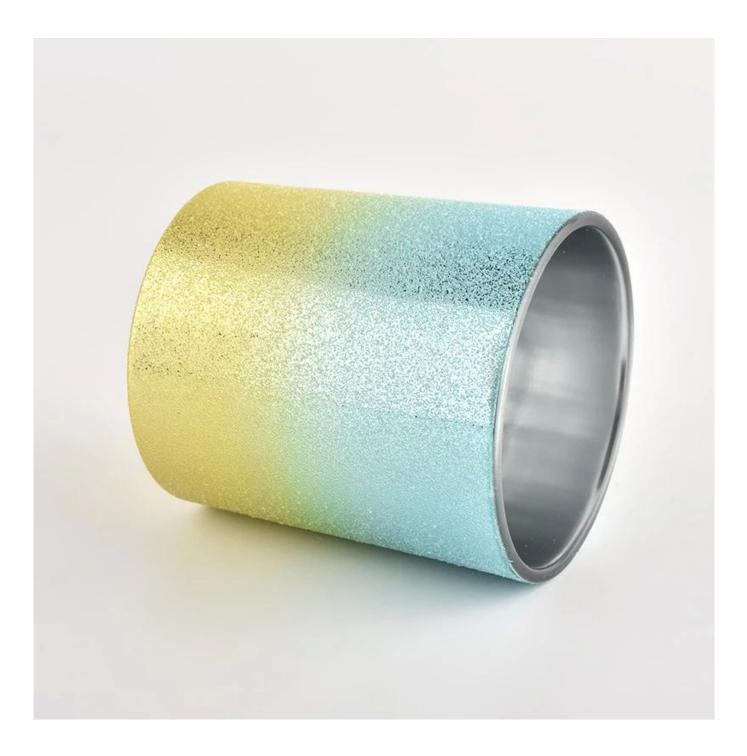

ombre color sprayed metallic glass candle vessels

### **Product Description**

The <u>cylinder glass candle holders</u> are designed by our professional designers team. It is made from deep processing and kept good quality. It is suitable for home, wedding, party decorations and so on.

| product name      | ombre color sprayed metallic glass candle vessels                                                                    |  |  |
|-------------------|----------------------------------------------------------------------------------------------------------------------|--|--|
| Sample time       | <ol> <li>5 days if there is glass shape and size</li> <li>15 days, if you need new shapes and sizes glass</li> </ol> |  |  |
| Measure           | Top dia:80mm<br>Bottom dia:74mm<br>Height:90mm<br>Weight:303g<br>Capacity:290ml                                      |  |  |
| Packing           | Normal packing,Individual gift box, PVC box, window box, color box, white box, et                                    |  |  |
| Delivery time     | Within 35 days after the sample and order confirmed                                                                  |  |  |
| Payment term      | 30% deposit by T/T in advance and the balance against the copy of B/L                                                |  |  |
| Shipment          | By sea,by air,by Express and your shipping agent is acceptable                                                       |  |  |
| Usage<br>Occasion | Home decor,Wedding Decoration,Wedding Favors,Decoration enhancement,                                                 |  |  |