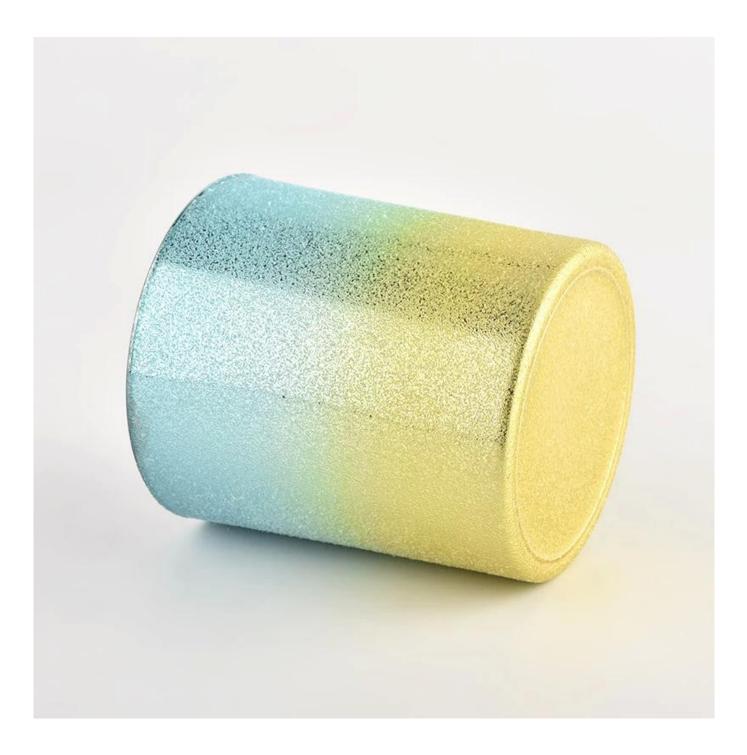

ombre color sprayed metallic glass candle vessels

### **Product Description**

The <u>cylinder glass candle holders</u> are designed by our professional designers team. It is made from deep processing and kept good quality. It is suitable for home, wedding, party decorations and so on.

| product name      | ombre color sprayed metallic glass candle vessels                                                                    |  |  |
|-------------------|----------------------------------------------------------------------------------------------------------------------|--|--|
| Sample time       | <ol> <li>5 days if there is glass shape and size</li> <li>15 days, if you need new shapes and sizes glass</li> </ol> |  |  |
| Measure           | Top dia:80mm<br>Bottom dia:74mm<br>Height:90mm<br>Weight:303g<br>Capacity:290ml                                      |  |  |
| Packing           | Normal packing,Individual gift box, PVC box, window box, color box, white box, et                                    |  |  |
| Delivery time     | Within 35 days after the sample and order confirmed                                                                  |  |  |
| Payment term      | 30% deposit by T/T in advance and the balance against the copy of B/L                                                |  |  |
| Shipment          | By sea,by air,by Express and your shipping agent is acceptable                                                       |  |  |
| Usage<br>Occasion | Home decor,Wedding Decoration,Wedding Favors,Decoration enhancement,                                                 |  |  |