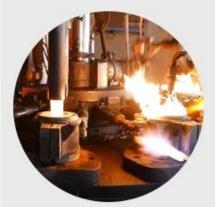

### **Process Crafts**

## **PROCESS CRAFTS**

3、Cutting

2、Melting

4、 Filling

5、Molding

6. Polishing

7、 Annealing

8. Inspecting