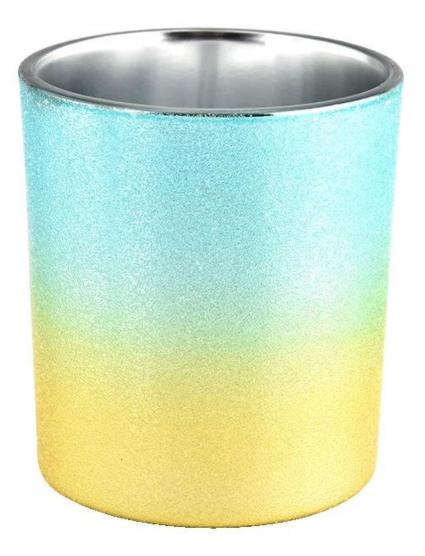

ombre color sprayed metallic glass candle vessels

### **Product Description**

The <u>cylinder glass candle holders</u> are designed by our professional designers team. It is made from deep processing and kept good quality. It is suitable for home, wedding, party decorations and so on.

| product name      | ombre color sprayed metallic glass candle vessels                                                                    |  |  |
|-------------------|----------------------------------------------------------------------------------------------------------------------|--|--|
| Sample time       | <ol> <li>5 days if there is glass shape and size</li> <li>15 days, if you need new shapes and sizes glass</li> </ol> |  |  |
| Measure           | Top dia:80mm<br>Bottom dia:74mm<br>Height:90mm<br>Weight:303g<br>Capacity:290ml                                      |  |  |
| Packing           | Normal packing,Individual gift box, PVC box, window box, color box, white box, et                                    |  |  |
| Delivery time     | Within 35 days after the sample and order confirmed                                                                  |  |  |
| Payment term      | 30% deposit by T/T in advance and the balance against the copy of B/L                                                |  |  |
| Shipment          | By sea,by air,by Express and your shipping agent is acceptable                                                       |  |  |
| Usage<br>Occasion | Home decor,Wedding Decoration,Wedding Favors,Decoration enhancement,                                                 |  |  |