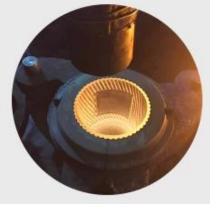

### **Process Crafts**

## **PROCESS CRAFTS**

3、Cutting

2、Melting

4、 Filling

5、Molding

6. Polishing

7、 Annealing

8. Inspecting