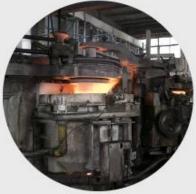

### **Process Crafts**

## **PROCESS CRAFTS**

3、Cutting

2、Melting

4、 Filling

5、Molding

6. Polishing

7、 Annealing

8. Inspecting