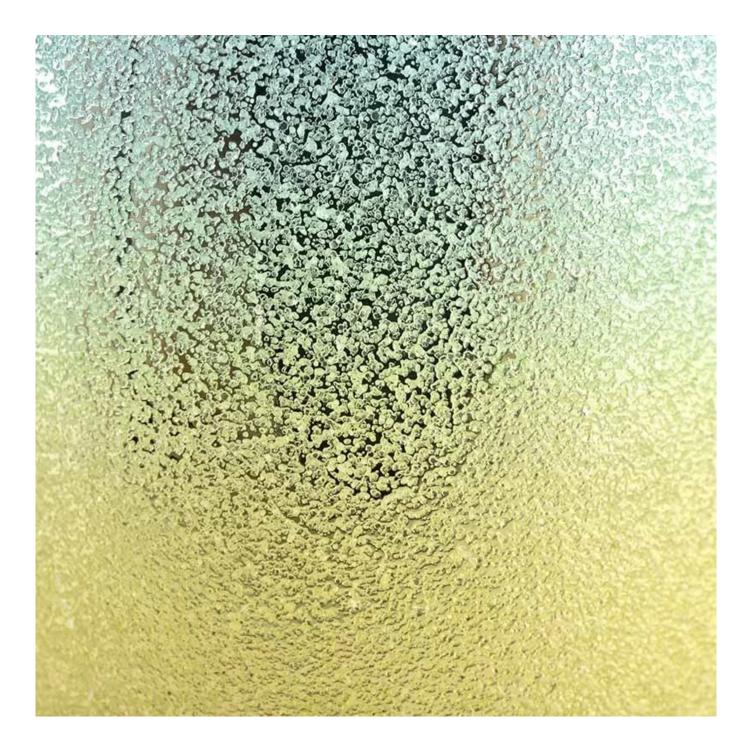

ombre color sprayed metallic glass candle vessels

### **Product Description**

The <u>cylinder glass candle holders</u> are designed by our professional designers team. It is made from deep processing and kept good quality. It is suitable for home, wedding, party decorations and so on.

| product name      | ombre color sprayed metallic glass candle vessels                                                                    |  |  |
|-------------------|----------------------------------------------------------------------------------------------------------------------|--|--|
| Sample time       | <ol> <li>5 days if there is glass shape and size</li> <li>15 days, if you need new shapes and sizes glass</li> </ol> |  |  |
| Measure           | Top dia:80mm<br>Bottom dia:74mm<br>Height:90mm<br>Weight:303g<br>Capacity:290ml                                      |  |  |
| Packing           | Normal packing,Individual gift box, PVC box, window box, color box, white box, et                                    |  |  |
| Delivery time     | Within 35 days after the sample and order confirmed                                                                  |  |  |
| Payment term      | 30% deposit by T/T in advance and the balance against the copy of B/L                                                |  |  |
| Shipment          | By sea,by air,by Express and your shipping agent is acceptable                                                       |  |  |
| Usage<br>Occasion | Home decor,Wedding Decoration,Wedding Favors,Decoration enhancement,                                                 |  |  |