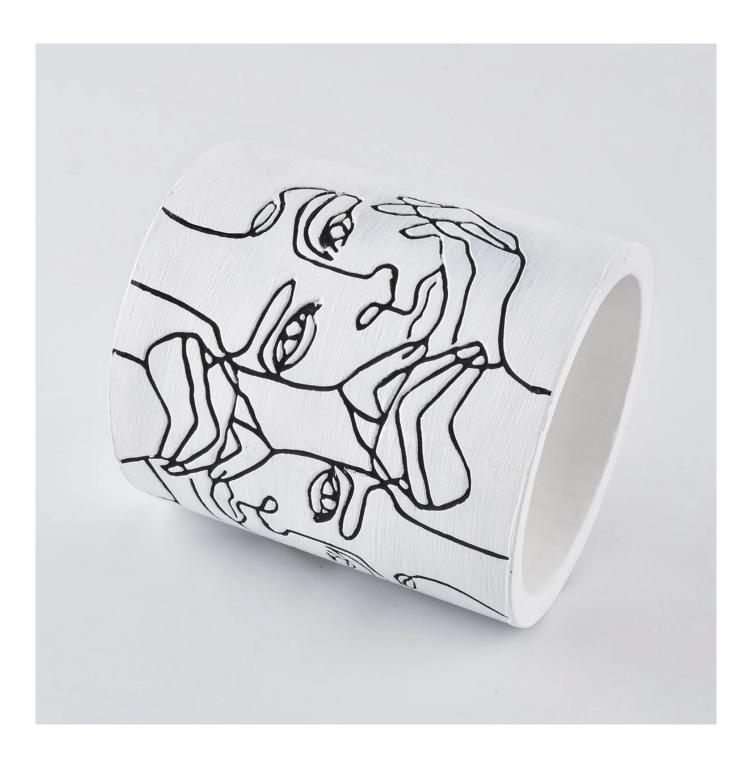

#### **Product Description**

This **concrete candle jar** with is designed by our award wining designers! It looks very original for the eyes, I pesonally think it is a great candle holder fixed on your fireplace.

All the pictures on this site are copyrighted by Sunny Glassware. Any unauthorized copy will be regarded as copyright infringement.

| Product name | new arrivals concrete candle holders<br>manufacturer                                                                                                  |
|--------------|-------------------------------------------------------------------------------------------------------------------------------------------------------|
| Sample time  | <ol> <li>5 days if at exist shaped and size</li> <li>15 days if need new shape or size</li> </ol>                                                     |
| Measure(mm)  | SGSJ19120419<br>Top dia:90mm<br>Bottom dia:88mm<br>Height:100mm<br>Weight:370g<br>Capacity:380ml<br>new arrivals concrete candle holders manufacturer |
| Packing      | Normal packing,Individual gift box, PVC box, window box, color box, white box, etc                                                                    |