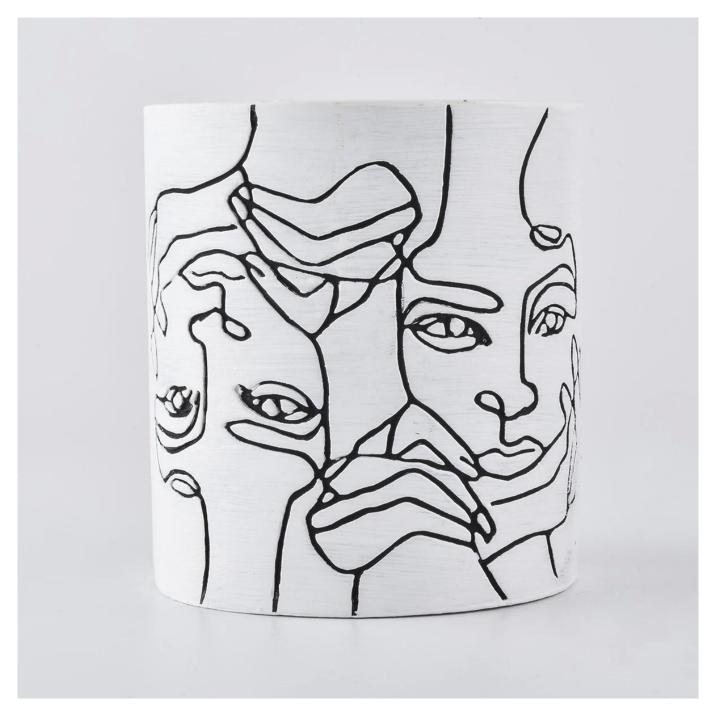

#### **Product Description**

This **concrete candle jar** with is designed by our award wining designers! It looks very original for the eyes, I pesonally think it is a great candle holder fixed on your fireplace.