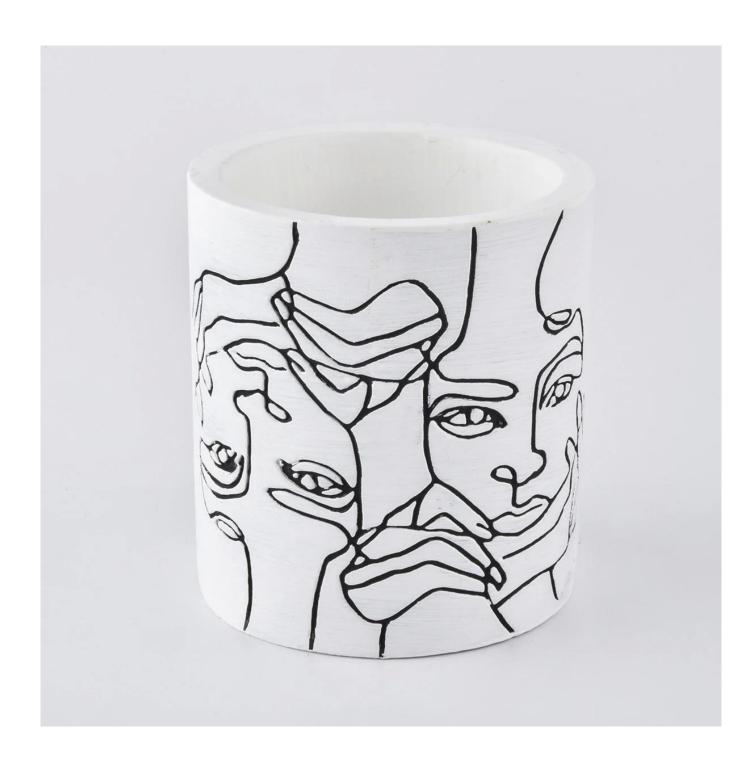

#### **Product Description**

This **concrete candle jar** with is designed by our award wining designers! It looks very original for the eyes, I pesonally think it is a great candle holder fixed on your fireplace.

All the pictures on this site are copyrighted by Sunny Glassware. Any unauthorized copy will be regarded as copyright infringement.

| Product name | new arrivals concrete candle holders<br>manufacturer                                                                                                  |
|--------------|-------------------------------------------------------------------------------------------------------------------------------------------------------|
| Sample time  | <ol> <li>5 days if at exist shaped and size</li> <li>15 days if need new shape or size</li> </ol>                                                     |
| Measure(mm)  | SGSJ19120419<br>Top dia:90mm<br>Bottom dia:88mm<br>Height:100mm<br>Weight:370g<br>Capacity:380ml<br>new arrivals concrete candle holders manufacturer |
| Packing      | Normal packing,Individual gift box, PVC box, window box, color box, white box, etc                                                                    |