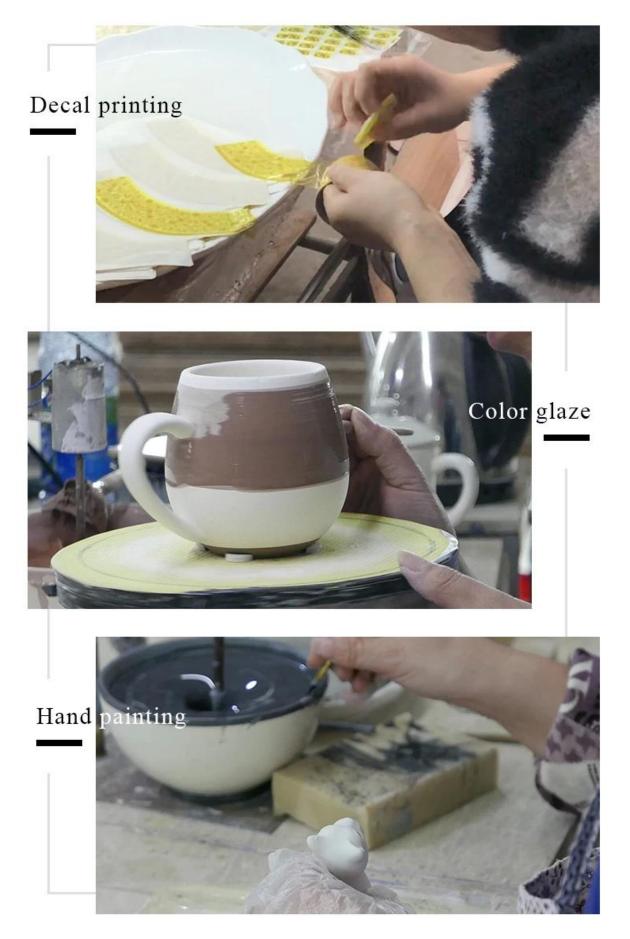

Bottom dia:88mm<br>Height:100mm<br>Weight:370g<br>Capacity:380ml<br>new arrivals concrete candle holders manufacturer |
| Packing      | Normal packing,Individual gift box, PVC box, window box, color box, white box, etc                                                                    |

| Delivery time  | Within 35 days after the sample and order confirmed                     |
|----------------|-------------------------------------------------------------------------|
| Paymont torm   | 30% deposit by T/T in advance and the balance against the copy of B/L   |
| Shipment       | By sea,by air,by Express and your shipping agent is acceptable          |
| Usage Occasion | Home decor,Wedding Decoration,Wedding<br>Favors,Decoration enhancement, |

**Process Craft** 

## **DEEP PROCESSING**



#### Service Story

Someone ask me, why Sunny Glassware is **the supplier of 80% fragrance brands in the United State**, take a second to listen to my story about<u>candle holders</u> order, you will understand Sunny always stay with you whatever it happens.

Last summer was really a great experience to us, J placed a big order with mass candle holders to Sunny Glassware at August 2018, everyone was so exciting and wanted to make it perfect .



Everything goes very well at the beginning, fast move, perfect communication, all is good. A small accessory became a big bomb which is out of our expectation, J wanted us to buy this small accessory in China but he told us this is a very difficult stuff, we digged 7 factories and one of them told us they can produce it. We are happy to know that