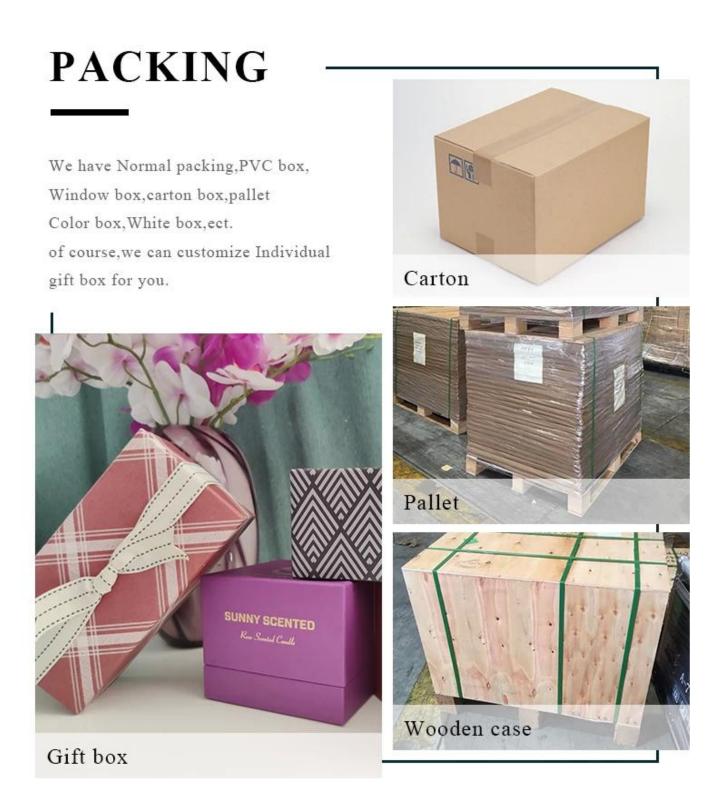

All the pictures on this site are copyrighted by Sunny Glassware. Any unauthorized copy will be regarded as copyright infringement.

| Product name | new arrivals concrete candle holders<br>manufacturer                                                                                                  |
|--------------|-------------------------------------------------------------------------------------------------------------------------------------------------------|
| Sample time  | <ol> <li>5 days if at exist shaped and size</li> <li>15 days if need new shape or size</li> </ol>                                                     |
| Measure(mm)  | SGSJ19120419<br>Top dia:90mm<br>Bottom dia:88mm<br>Height:100mm<br>Weight:370g<br>Capacity:380ml<br>new arrivals concrete candle holders manufacturer |
| Packing      | Normal packing,Individual gift box, PVC box, window box, color box, white box, etc                                                                    |