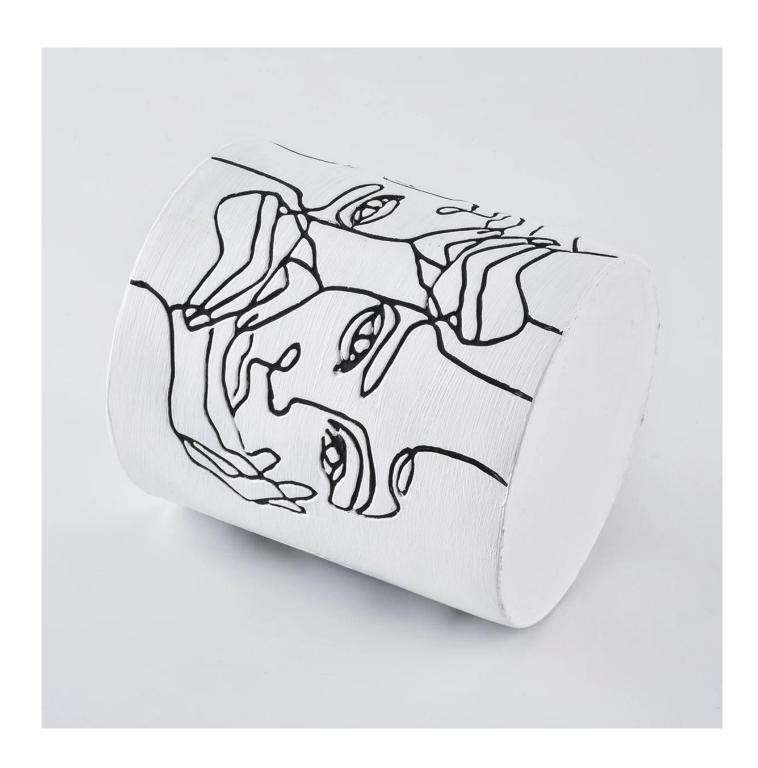

#### **Product Description**

This **concrete candle jar** with is designed by our award wining designers! It looks very original for the eyes, I pesonally think it is a great candle holder fixed on your fireplace.

All the pictures on this site are copyrighted by Sunny Glassware. Any unauthorized copy will be regarded as copyright infringement.

| Product name | new arrivals concrete candle holders<br>manufacturer                                                                                                  |
|--------------|-------------------------------------------------------------------------------------------------------------------------------------------------------|
| Sample time  | <ol> <li>5 days if at exist shaped and size</li> <li>15 days if need new shape or size</li> </ol>                                                     |
| Measure(mm)  | SGSJ19120419<br>Top dia:90mm<br>Bottom dia:88mm<br>Height:100mm<br>Weight:370g<br>Capacity:380ml<br>new arrivals concrete candle holders manufacturer |
| Packing      | Normal packing,Individual gift box, PVC box, window box, color box, white box, etc                                                                    |