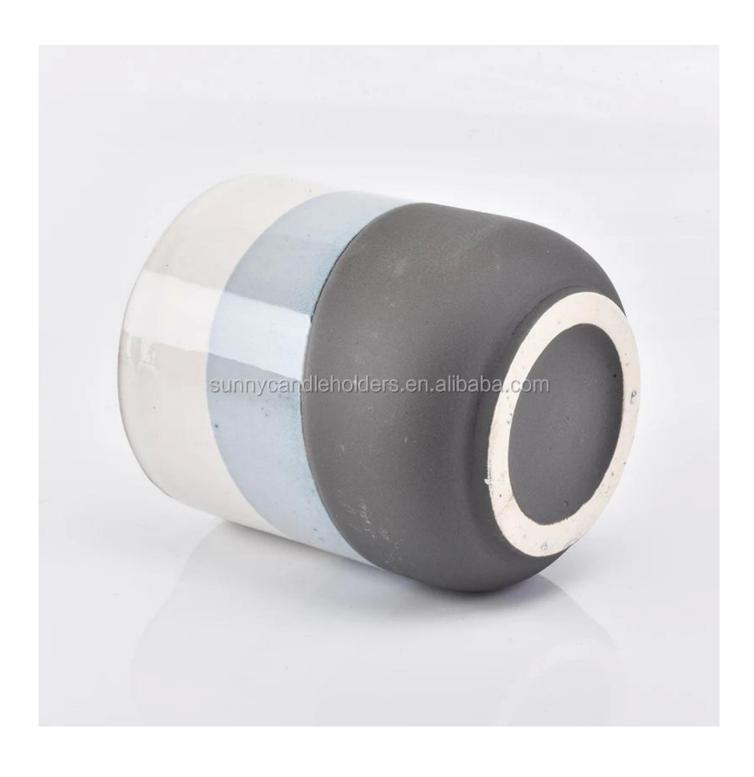

multi color glazed ceramic candle vessel, curved bottom ceramic jar 12oz

### **Product Description**

| Product name  | cmulti color glazed ceramic candle vessel, curved bottom ceramic jar 12oz                              |
|---------------|--------------------------------------------------------------------------------------------------------|
| Sample time   | <ol> <li>5-7 days if at exist shaped and size</li> <li>15-20 days if need new shape or size</li> </ol> |
| Measure(mm)   | Top dia: 88mm Bottom dia: 88mm Height: 100mm Weight: 337g Capacity: 421ml                              |
| Packing       | Normal packing,Individual gift box, PVC box, window box, color box, white box, etc                     |
| Delivery time | Within 35 days after the sample and order confirmed                                                    |