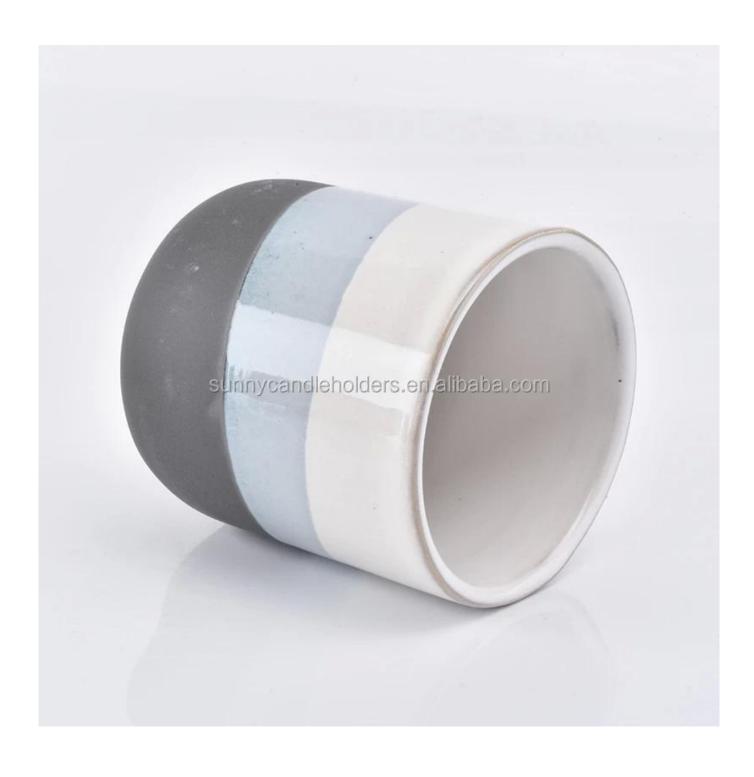

multi color glazed ceramic candle vessel, curved bottom ceramic jar 12oz

### **Product Description**

| Product name  | cmulti color glazed ceramic candle vessel, curved bottom ceramic jar 12oz                              |
|---------------|--------------------------------------------------------------------------------------------------------|
| Sample time   | <ol> <li>5-7 days if at exist shaped and size</li> <li>15-20 days if need new shape or size</li> </ol> |
| Measure(mm)   | Top dia: 88mm Bottom dia: 88mm Height: 100mm Weight: 337g Capacity: 421ml                              |
| Packing       | Normal packing,Individual gift box, PVC box, window box, color box, white box, etc                     |
| Delivery time | Within 35 days after the sample and order confirmed                                                    |