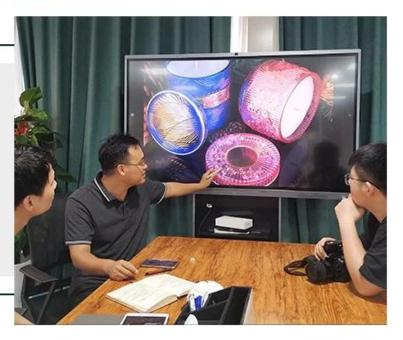

multi color glazed ceramic candle vessel, curved bottom ceramic jar 12oz



### Achieve Customers' Ideas

get your ideas becoming creative fragrance products and

sell them very well

### Award-winning Design Team

won the trust of many upscale brands





### Excellent After-service

problem solved within 24 hours

### **Product Description**











| Product name  | cmulti color glazed ceramic candle vessel, curved bottom ceramic jar 12oz                              |
|---------------|--------------------------------------------------------------------------------------------------------|
| Sample time   | <ol> <li>5-7 days if at exist shaped and size</li> <li>15-20 days if need new shape or size</li> </ol> |
| Measure(mm)   | Top dia: 88mm Bottom dia: 88mm Height: 100mm Weight: 337g Capacity: 421ml                              |
| Packing       | Normal packing,Individual gift box, PVC box, window box, color box, white box, etc                     |
| Delivery time | Within 35 days after the sample and order confirmed