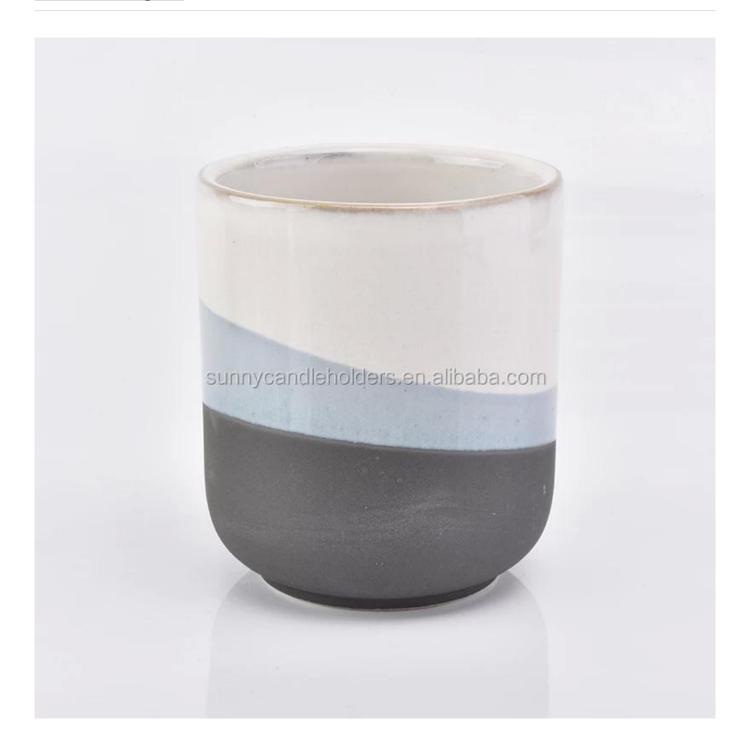

multi color glazed ceramic candle vessel, curved bottom ceramic jar 12oz

### **Product Description**

| Product name  | cmulti color glazed ceramic candle vessel, curved bottom ceramic jar 12oz                              |
|---------------|--------------------------------------------------------------------------------------------------------|
| Sample time   | <ol> <li>5-7 days if at exist shaped and size</li> <li>15-20 days if need new shape or size</li> </ol> |
| Measure(mm)   | Top dia: 88mm Bottom dia: 88mm Height: 100mm Weight: 337g Capacity: 421ml                              |
| Packing       | Normal packing,Individual gift box, PVC box, window box, color box, white box, etc                     |
| Delivery time | Within 35 days after the sample and order confirmed                                                    |