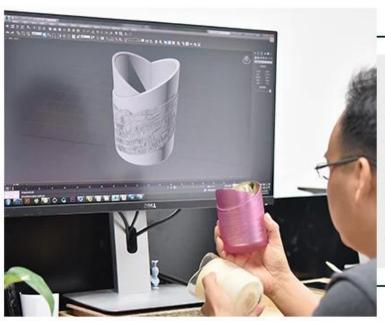

multi color glazed ceramic candle vessel, curved bottom ceramic jar 12oz



### Achieve Customers' Ideas

get your ideas becoming creative fragrance products and

sell them very well

### Award-winning Design Team

won the trust of many upscale brands





### Excellent After-service

problem solved within 24 hours

### **Product Description**











| Product name  | cmulti color glazed ceramic candle vessel, curved bottom ceramic jar 12oz                              |
|---------------|--------------------------------------------------------------------------------------------------------|
| Sample time   | <ol> <li>5-7 days if at exist shaped and size</li> <li>15-20 days if need new shape or size</li> </ol> |
| Measure(mm)   | Top dia: 88mm Bottom dia: 88mm Height: 100mm Weight: 337g Capacity: 421ml                              |
| Packing       | Normal