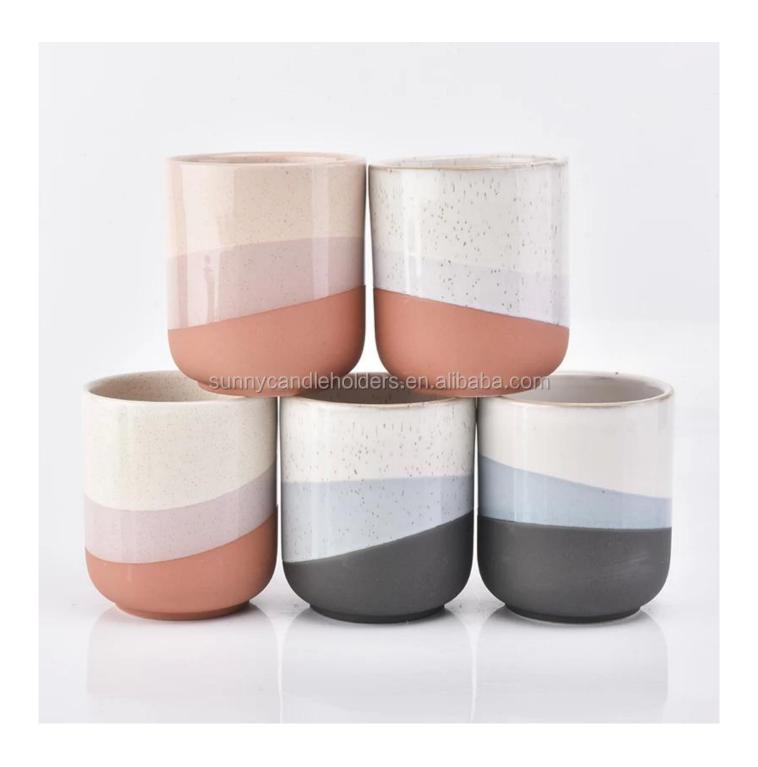

multi color glazed ceramic candle vessel, curved bottom ceramic jar 12oz

### **Product Description**

| Product name  | cmulti color glazed ceramic candle vessel, curved bottom ceramic jar 12oz                              |
|---------------|--------------------------------------------------------------------------------------------------------|
| Sample time   | <ol> <li>5-7 days if at exist shaped and size</li> <li>15-20 days if need new shape or size</li> </ol> |
| Measure(mm)   | Top dia: 88mm Bottom dia: 88mm Height: 100mm Weight: 337g Capacity: 421ml                              |
| Packing       | Normal packing,Individual gift box, PVC box, window box, color box, white box, etc                     |
| Delivery time | Within 35 days after the sample and order confirmed                                                    |