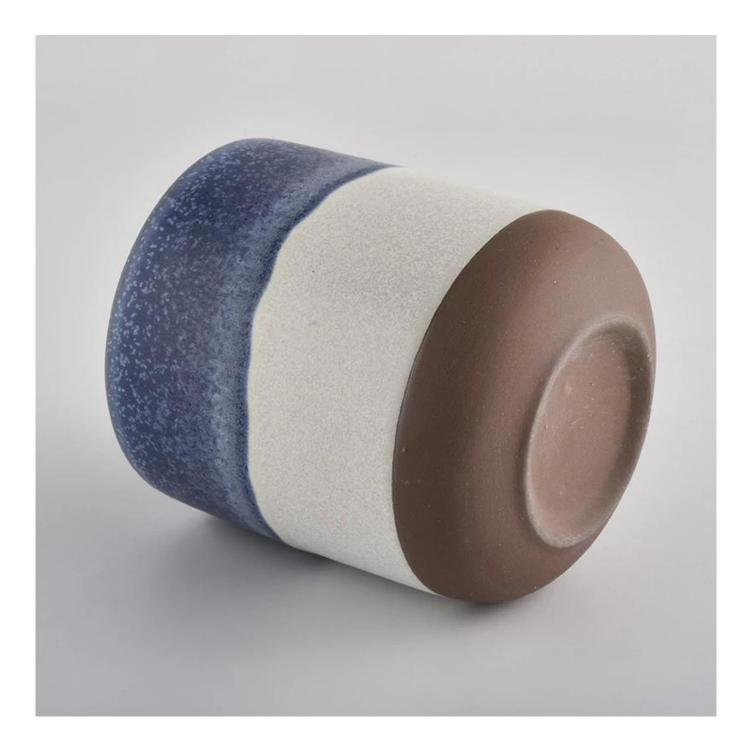

multi-color ceramic candle holder, elegant round bottom ceramic vessel for candles

### **Product Description**

This **candle holder** is designed by our professional designers team. It is made from deep processing and kept good quality. A nice choice for home, wedding, party decorations

| Product name | multi-color ceramic candle holder,<br>elegant round bottom ceramic<br>vessel for candles               |
|--------------|--------------------------------------------------------------------------------------------------------|
| Sample time  | <ol> <li>5-7 days if at exist shaped and size</li> <li>15-20 days if need new shape or size</li> </ol> |
| Measure(mm)  | Top dia:85mm<br>Bottom dia:80mm<br>Height:100mm<br>Weight:276g<br>Capacity:410ml                       |