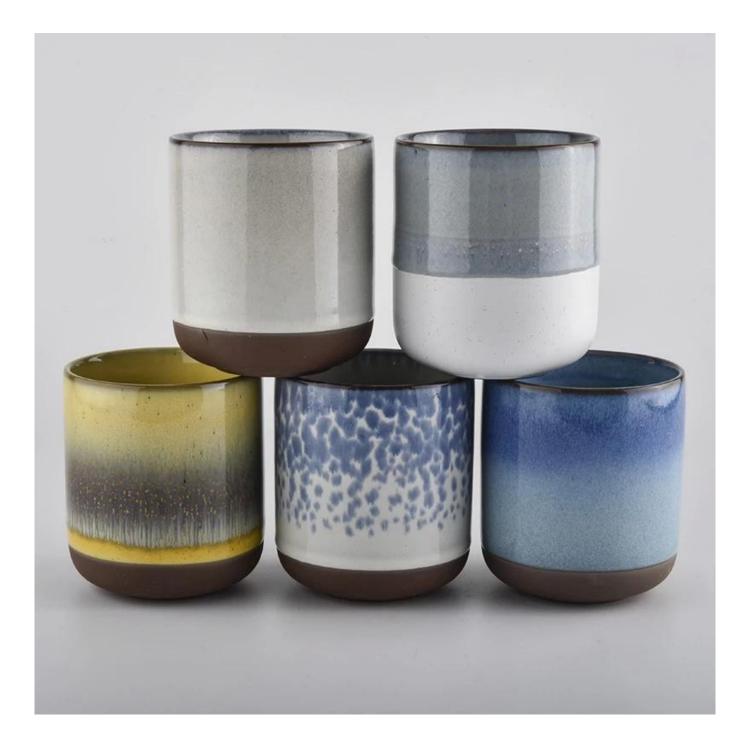

multi-color ceramic candle holder, elegant round bottom ceramic vessel for candles

### **Product Description**

This **candle holder** is designed by our professional designers team. It is made from deep processing and kept good quality. A nice choice for home, wedding, party decorations