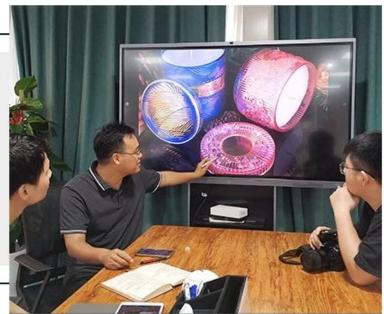

multi-color ceramic candle holder, elegant round bottom ceramic vessel for candles



### Achieve Customers' Ideas

get your ideas becoming creative fragrance products and

### sell them very well

### Award-winning Design Team

won the trust of many upscale brands





### Excellent After-service

problem solved within 24 hours

### **Product Description**

This **candle holder** is designed by our professional designers team. It is made from deep processing and kept good quality. A nice choice for home, wedding, party decorations











| Product name | multi-color ceramic candle holder,<br>elegant round bottom ceramic<br>vessel for candles               |
|--------------|--------------------------------------------------------------------------------------------------------|
| Sample time  | <ol> <li>5-7 days if at exist shaped and size</li> <li>15-20 days if need new shape or size</li> </ol> |
| Measure(mm)  | Top dia:85mm<br>Bottom dia:80mm<br>Height:100mm<br>Weight:276g<br>Capacity:410ml                       |

| Packing        | Normal pac