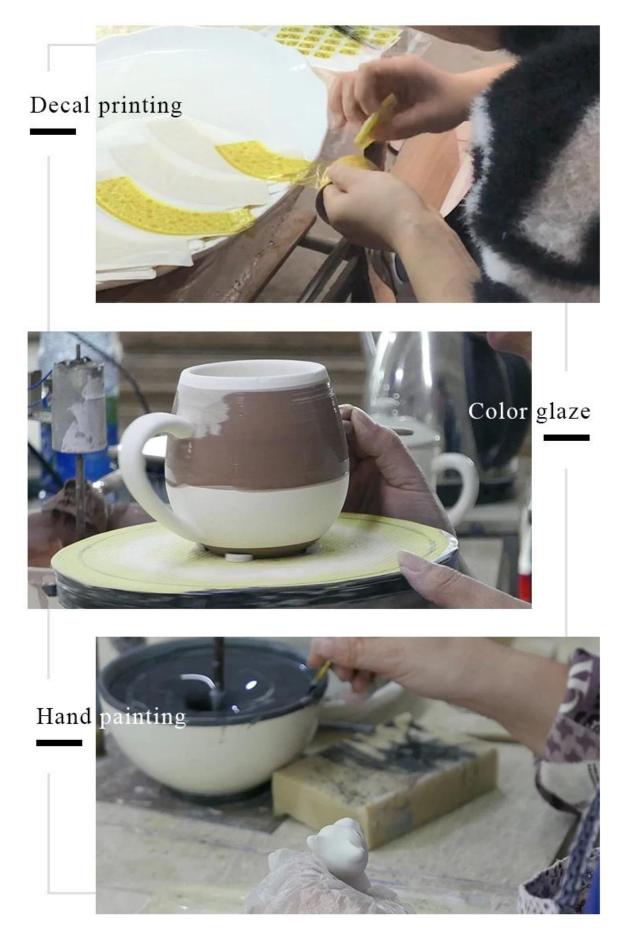

m<br>Height:100mm<br>Weight:276g<br>Capacity:410ml                       |

| Packing        | Normal packing,Individual gift box, PVC box, window box, color box, white box, etc          |
|----------------|---------------------------------------------------------------------------------------------|
| Delivery time  | Within 35 days after the sample and order confirmed                                         |
| Payment term   | 30% deposit by T/T in advance and the balance against the copy of $\ensuremath{\text{B/L}}$ |
| Shipment       | By sea,by air,by Express and your shipping agent is acceptable                              |
| Usage Occasion | Home decor,Wedding Decoration,Wedding Favors,Decoration enhancement,                        |

**Process Craft** 

### **DEEP PROCESSING**



#### Service Story

Someone ask me, why Sunny Glassware is **the supplier of 80% fragrance brands in the United State**, take a second to listen to my story about<u>candle holders</u> order, you will understand Sunny always stay with you whatever it happens.

Last summer was really a great experience to us, J placed a big order with mass candle holders to Sunny Glassware at August 2018, everyone was so exciting and wanted to make it perfect .



Everything goes very well at the beginning, fast move, perfect communication, all is good. A small accessory became a big bomb which is out of our expectation, J wanted us to buy this small accessory in China but he told us this is a very difficult stuff, we digged 7 factories and one of them told us they can produce it. We are happy to know that