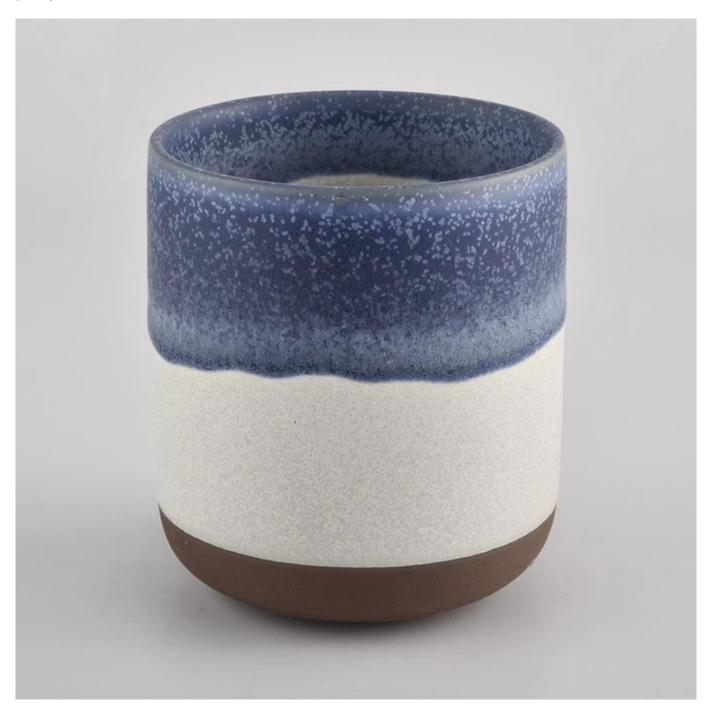

multi-color ceramic candle holder, elegant round bottom ceramic vessel for candles

### **Product Description**

This **candle holder** is designed by our professional designers team. It is made from deep processing and kept good quality. A nice choice for home, wedding, party decorations

| Product name | multi-color ceramic candle holder,<br>elegant round bottom ceramic<br>vessel for candles               |
|--------------|--------------------------------------------------------------------------------------------------------|
| Sample time  | <ol> <li>5-7 days if at exist shaped and size</li> <li>15-20 days if need new shape or size</li> </ol> |
| Measure(mm)  | Top dia:85mm<br>Bottom dia:80mm<br>Height:100mm<br>Weight:276g<br>Capacity:410ml                       |