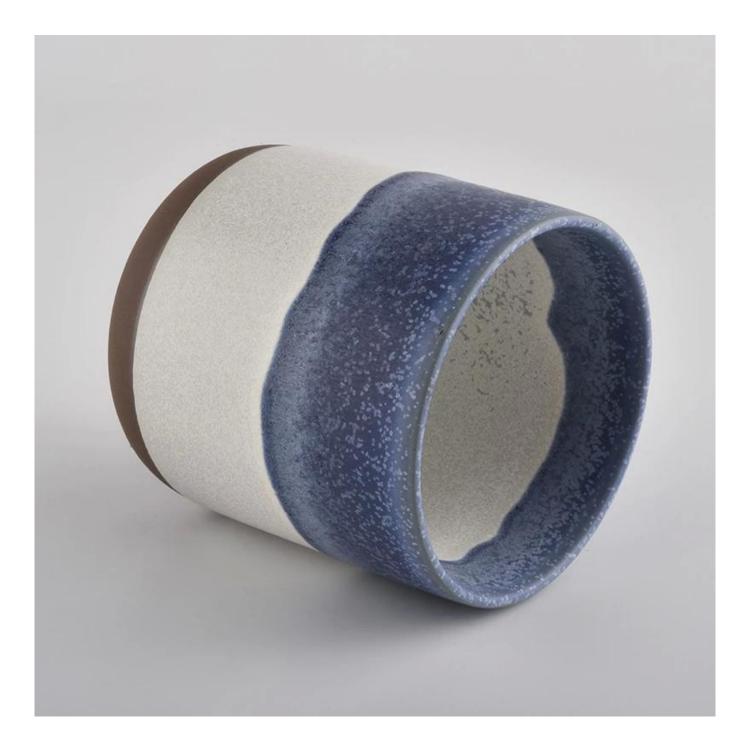

multi-color ceramic candle holder, elegant round bottom ceramic vessel for candles

### **Product Description**

This **candle holder** is designed by our professional designers team. It is made from deep processing and kept good quality. A nice choice for home, wedding, party decorations

| Product name | multi-color ceramic candle holder,<br>elegant round bottom ceramic<br>vessel for candles               |
|--------------|--------------------------------------------------------------------------------------------------------|
| Sample time  | <ol> <li>5-7 days if at exist shaped and size</li> <li>15-20 days if need new shape or size</li> </ol> |
| Measure(mm)  | Top dia:85mm<br>Bottom dia:80mm<br>Height:100mm<br>Weight:276g<br>Capacity:410ml                       |