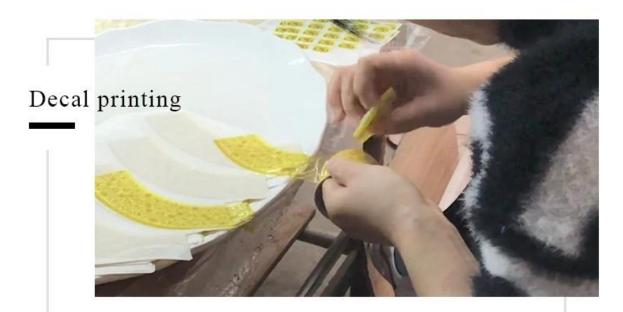

</ol> |
| Measure(mm)   | Top dia: 88mm Bottom dia: 88mm Height: 100mm Weight: 337g Capacity: 421ml                              |
| Packing       | Normal packing,Individual gift box, PVC box, window box, color box, white box, etc                     |
| Delivery time | Within 35 days after the sample and order confirmed                                                    |

| Payment term   | 30% deposit by T/T in advance and the balance against the copy of B/L   |
|----------------|-------------------------------------------------------------------------|
| Shipment       | By sea,by air,by Express and your shipping agent is acceptable          |
| Usage Occasion | Home decor, Wedding Decoration, Wedding Favors, Decoration enhancement, |

### **Process Craft**

### **DEEP PROCESSING**







#### **Service Story**

Someone ask me, why Sunny Glassware is **the supplier of 80% fragrance brands in the United State**, take a second to listen to my story about\_candle holders order, you will understand Sunny always stay with you whatever it happens.

Last summer was really a great experience to us, J placed a big order with mass candle holders to Sunny Glassware at August 2018, everyone was so exciting and wanted to make it perfect.



Everything goes very well at the beginning, fast move, perfect communication, all is good. A small accessory became a big bomb which is out of our expectation, J wanted us to buy this small accessory in China but he told us this is a very difficult stuff, we digged 7 factories and one of them told us they can produce it. We are happy to know th