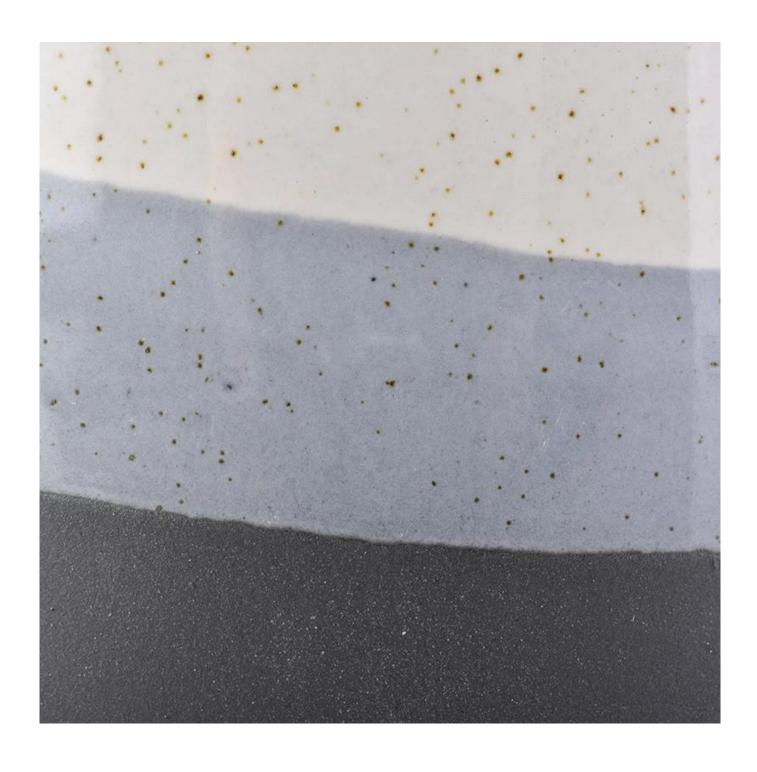

mix color ceramic candle vessel, ceramic candle holder home decor

### **Product Description**

This **candle holder** is designed by our professional designers team. It is made from deep processing and kept good quality. A nice choice for home, wedding, party decorations