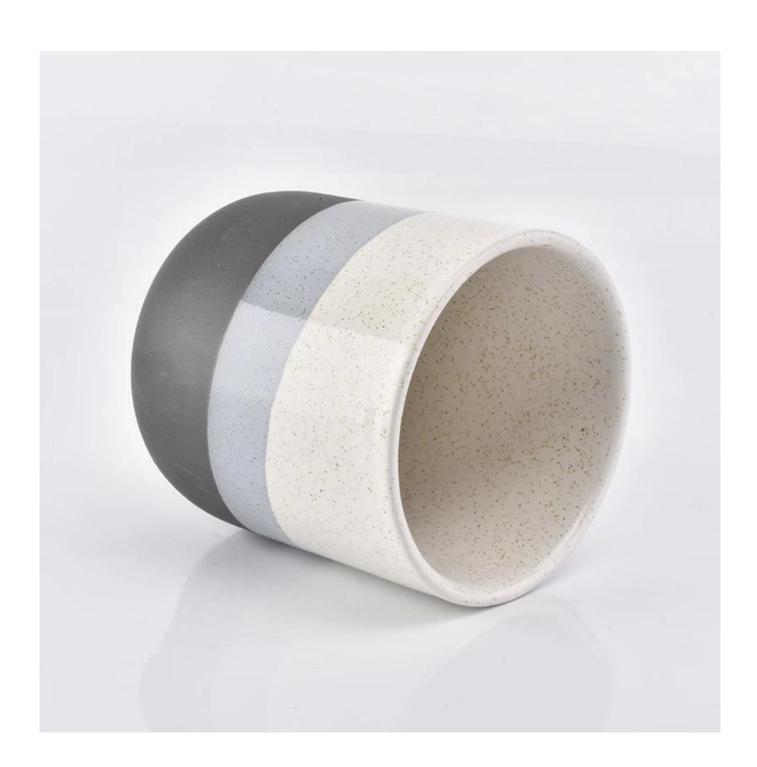

mix color ceramic candle vessel, ceramic candle holder home decor

### **Product Description**

This **candle holder** is designed by our professional designers team. It is made from deep processing and kept good quality. A nice choice for home, wedding, party decorations

| Product name  | mix color ceramic candle vessel, ceramic candle holder home decor                                      |
|---------------|--------------------------------------------------------------------------------------------------------|
| Sample time   | <ol> <li>5-7 days if at exist shaped and size</li> <li>15-20 days if need new shape or size</li> </ol> |
| Measure(mm)   | Top dia: 88mm Bottom dia: 88mm Height: 100mm Weight: 337g Capacity: 421ml                              |
| Packing       | Normal packing,Individual gift box, PVC box, window box, color box, white box, etc                     |
| Delivery time | Within 35 days after the sample and order confirmed                                                    |