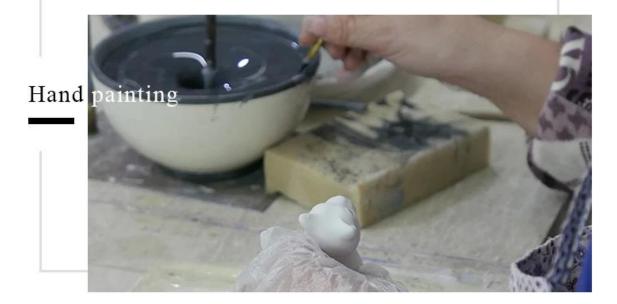

l> |
| Measure(mm)   | Top dia: 88mm Bottom dia: 88mm Height: 100mm Weight: 337g Capacity: 421ml                              |
| Packing       | Normal packing,Individual gift box, PVC box, window box, color box, white box, etc                     |
| Delivery time | Within 35 days after the sample and order confirmed                                                    |

| Payment term   | 30% deposit by T/T in advance and the balance against the copy of B/L   |
|----------------|-------------------------------------------------------------------------|
| Shipment       | By sea,by air,by Express and your shipping agent is acceptable          |
| Usage Occasion | Home decor, Wedding Decoration, Wedding Favors, Decoration enhancement, |

### **Process Craft**

### **DEEP PROCESSING**







#### **Service Story**

Someone ask me, why Sunny Glassware is **the supplier of 80% fragrance brands in the United State**, take a second to listen to my story about\_candle holders order, you will understand Sunny always stay with you whatever it happens.

Last summer was really a great experience to us, J placed a big order with mass candle holders to Sunny Glassware at August 2018, everyone was so exciting and wanted to make it perfect.



Everything goes very well at the beginning, fast move, perfect communication, all is good. A small accessory became a big bomb which is out of our expectation, J wanted us to buy this small accessory in China but he told us this is a very difficult stuff, we digged 7 factories and one of them told us they can produce it. We are happy to know that a