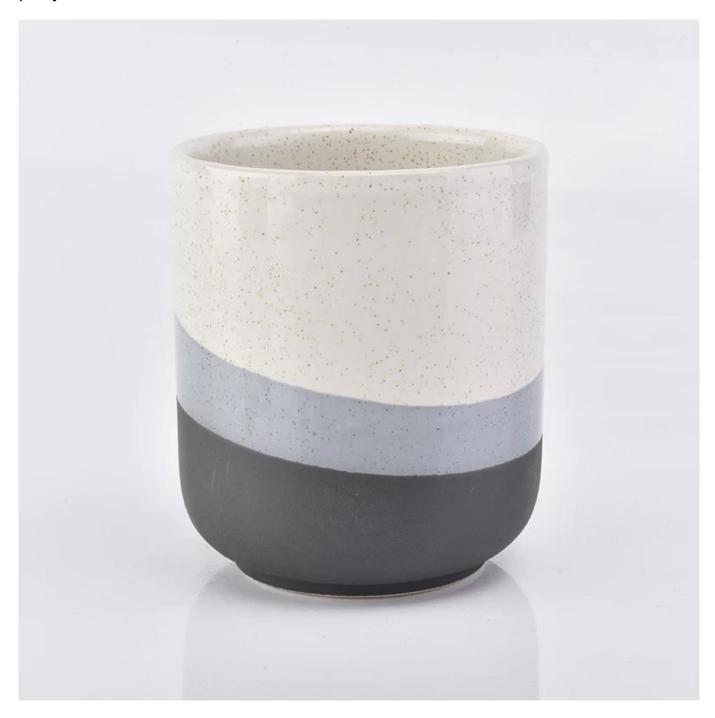

mix color ceramic candle vessel, ceramic candle holder home decor

### **Product Description**

This **candle holder** is designed by our professional designers team. It is made from deep processing and kept good quality. A nice choice for home, wedding, party decorations

| Product name  | mix color ceramic candle vessel, ceramic candle holder home decor                                      |
|---------------|--------------------------------------------------------------------------------------------------------|
| Sample time   | <ol> <li>5-7 days if at exist shaped and size</li> <li>15-20 days if need new shape or size</li> </ol> |
| Measure(mm)   | Top dia: 88mm Bottom dia: 88mm Height: 100mm Weight: 337g Capacity: 421ml                              |
| Packing       | Normal packing,Individual gift box, PVC box, window box, color box, white box, etc                     |
| Delivery time | Within 35 days after the sample and order confirmed                                                    |