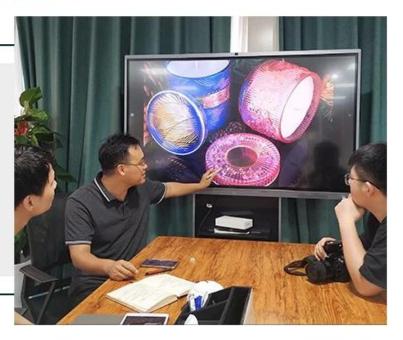

mix color ceramic candle vessel, ceramic candle holder home decor



### Achieve Customers' Ideas

get your ideas becoming creative fragrance products and

sell them very well

### Award-winning Design Team

won the trust of many upscale brands





### Excellent After-service

problem solved within 24 hours

### **Product Description**

This **candle holder** is designed by our professional designers team. It is made from deep processing and kept good quality. A nice choice for home, wedding, party decorations









| Product name  | mix color ceramic candle vessel, ceramic candle holder home decor                                      |
|---------------|--------------------------------------------------------------------------------------------------------|
| Sample time   | <ol> <li>5-7 days if at exist shaped and size</li> <li>15-20 days if need new shape or size</li> </ol> |
| Measure(mm)   | Top dia: 88mm Bottom dia: 88mm Height: 100mm Weight: 337g Capacity: 421ml                              |
| Packing       | Normal pac