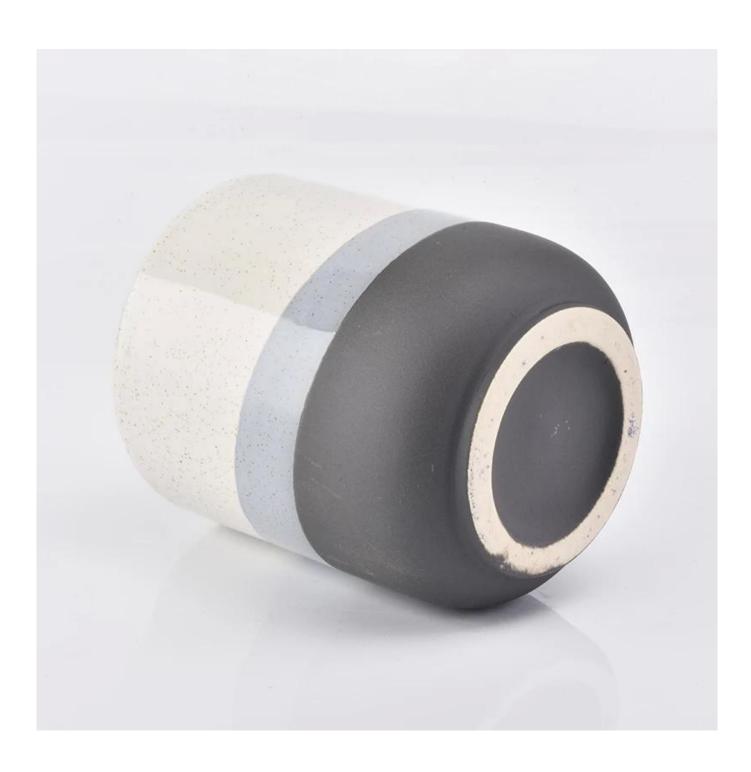

mix color ceramic candle vessel, ceramic candle holder home decor

### **Product Description**

This **candle holder** is designed by our professional designers team. It is made from deep processing and kept good quality. A nice choice for home, wedding, party decorations

| Product name  | mix color ceramic candle vessel, ceramic candle holder home decor                                      |
|---------------|--------------------------------------------------------------------------------------------------------|
| Sample time   | <ol> <li>5-7 days if at exist shaped and size</li> <li>15-20 days if need new shape or size</li> </ol> |
| Measure(mm)   | Top dia: 88mm Bottom dia: 88mm Height: 100mm Weight: 337g Capacity: 421ml                              |
| Packing       | Normal packing,Individual gift box, PVC box, window box, color box, white box, etc                     |
| Delivery time | Within 35 days after the sample and order confirmed                                                    |