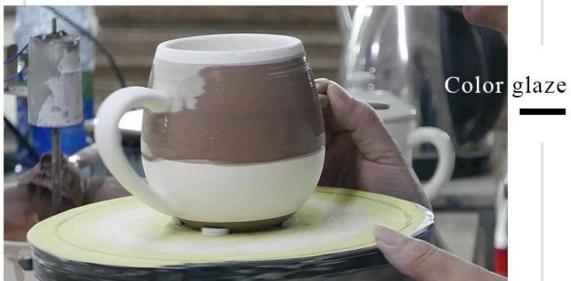

/ol> |
| Measure(mm)   | Top dia: 88mm Bottom dia: 88mm Height: 100mm Weight: 337g Capacity: 421ml                              |
| Packing       | Normal packing,Individual gift box, PVC box, window box, color box, white box, etc                     |
| Delivery time | Within 35 days after the sample and order confirmed                                                    |

| Payment term   | 30% deposit by T/T in advance and the balance against the copy of B/L   |
|----------------|-------------------------------------------------------------------------|
| Shipment       | By sea,by air,by Express and your shipping agent is acceptable          |
| Usage Occasion | Home decor, Wedding Decoration, Wedding Favors, Decoration enhancement, |

### **Process Craft**

### **DEEP PROCESSING**







#### **Service Story**

Someone ask me, why Sunny Glassware is **the supplier of 80% fragrance brands in the United State**, take a second to listen to my story about\_candle holders order, you will understand Sunny always stay with you whatever it happens.

Last summer was really a great experience to us, J placed a big order with mass candle holders to Sunny Glassware at August 2018, everyone was so exciting and wanted to make it perfect.



Everything goes very well at the beginning, fast move, perfect communication, all is good. A small accessory became a big bomb which is out of our expectation, J wanted us to buy this small accessory in China but he told us this is a very difficult stuff, we digged 7 factories and one of them told us they can produce it. We are happy to know that