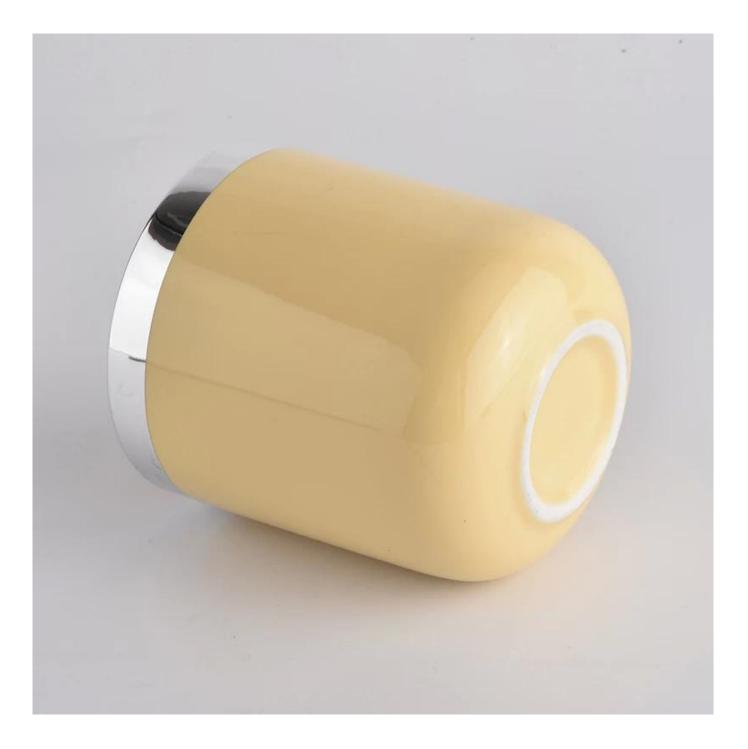

### milky yellow glazed ceramic candle holders

All the pictures on this site are copyrighted by Sunny Glassware. Any unauthorized copy will be regarded as copyright infringement.

| Product name | milky yellow glazed ceramic candle holders                                                                                                          |
|--------------|-----------------------------------------------------------------------------------------------------------------------------------------------------|
| Sample time  | <ol> <li>5 days if at exist shaped and size</li> <li>15 days if need new shape or size</li> </ol>                                                   |
| Measure(mm)  | SGXYT20090721<br>Top dia: 88mm<br>Bottom dia: 85mm<br>Height: 98mm<br>Weight: 310g<br>Capacity: 390ml<br>milky yellow glazed ceramic candle holders |