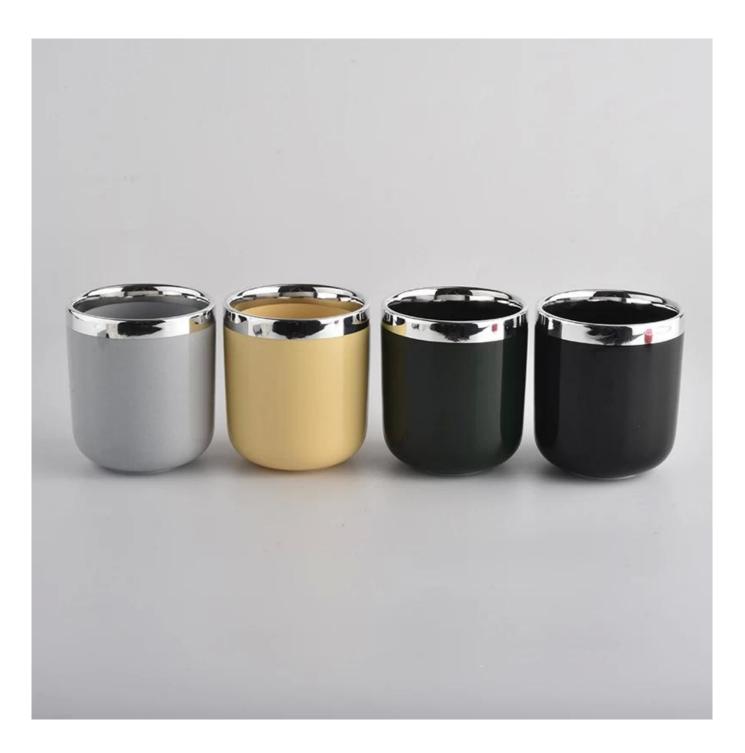

### milky yellow glazed ceramic candle holders

All the pictures on this site are copyrighted by Sunny Glassware. Any unauthorized copy will be regarded as copyright infringement.

| Product name | milky yellow glazed ceramic candle holders                                                                                                          |
|--------------|-----------------------------------------------------------------------------------------------------------------------------------------------------|
| Sample time  | <ol> <li>5 days if at exist shaped and size</li> <li>15 days if need new shape or size</li> </ol>                                                   |
| Measure(mm)  | SGXYT20090721<br>Top dia: 88mm<br>Bottom dia: 85mm<br>Height: 98mm<br>Weight: 310g<br>Capacity: 390ml<br>milky yellow glazed ceramic candle holders |