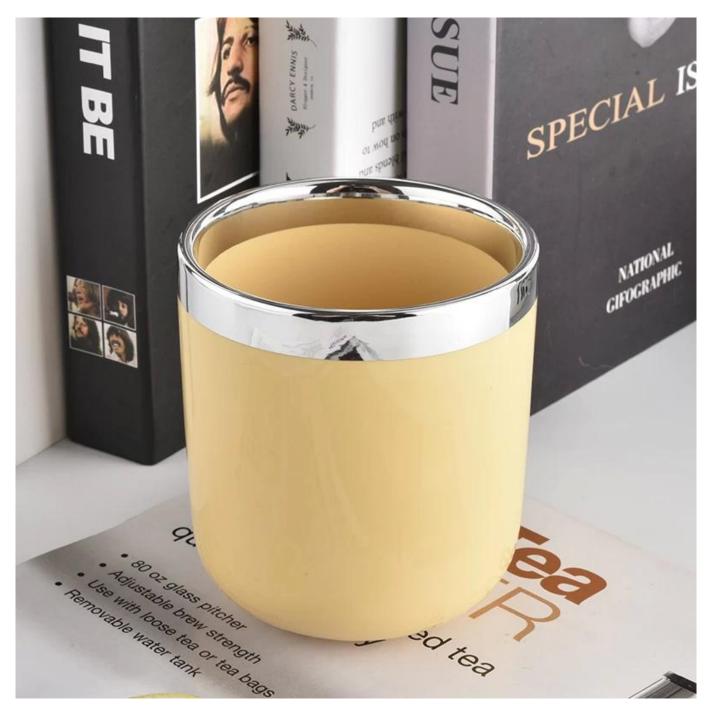

### milky yellow glazed ceramic candle holders

All the pictures on this site are copyrighted by Sunny Glassware. Any unauthorized copy will be regarded as copyright infringement.

| Product name | milky yellow glazed ceramic candle holders                                                                                                          |
|--------------|-----------------------------------------------------------------------------------------------------------------------------------------------------|
| Sample time  | <ol> <li>5 days if at exist shaped and size</li> <li>15 days if need new shape or size</li> </ol>                                                   |
| Measure(mm)  | SGXYT20090721<br>Top dia: 88mm<br>Bottom dia: 85mm<br>Height: 98mm<br>Weight: 310g<br>Capacity: 390ml<br>milky yellow glazed ceramic candle holders |