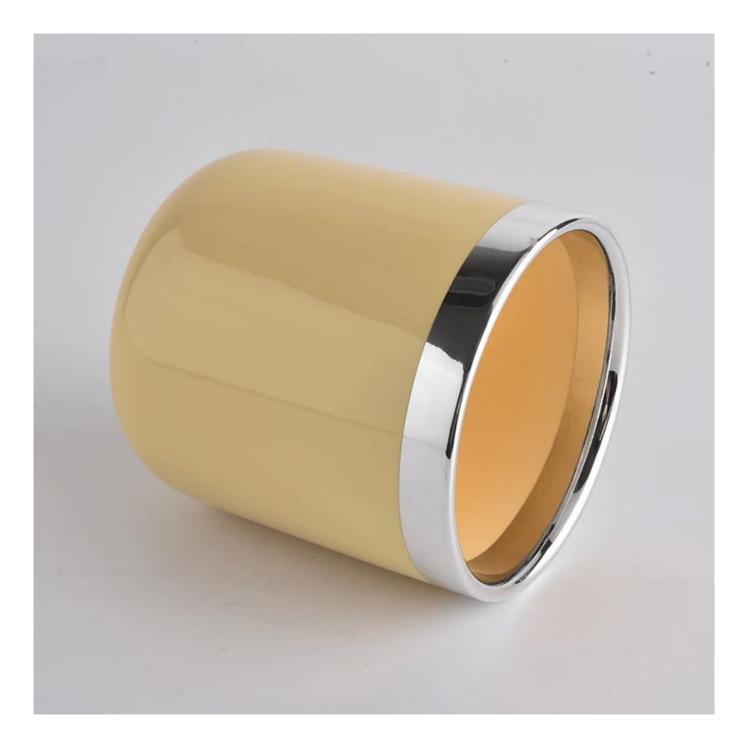

### milky yellow glazed ceramic candle holders

All the pictures on this site are copyrighted by Sunny Glassware. Any unauthorized copy will be regarded as copyright infringement.

| Product name | milky yellow glazed ceramic candle holders                                                                                                          |
|--------------|-----------------------------------------------------------------------------------------------------------------------------------------------------|
| Sample time  | <ol> <li>5 days if at exist shaped and size</li> <li>15 days if need new shape or size</li> </ol>                                                   |
| Measure(mm)  | SGXYT20090721<br>Top dia: 88mm<br>Bottom dia: 85mm<br>Height: 98mm<br>Weight: 310g<br>Capacity: 390ml<br>milky yellow glazed ceramic candle holders |