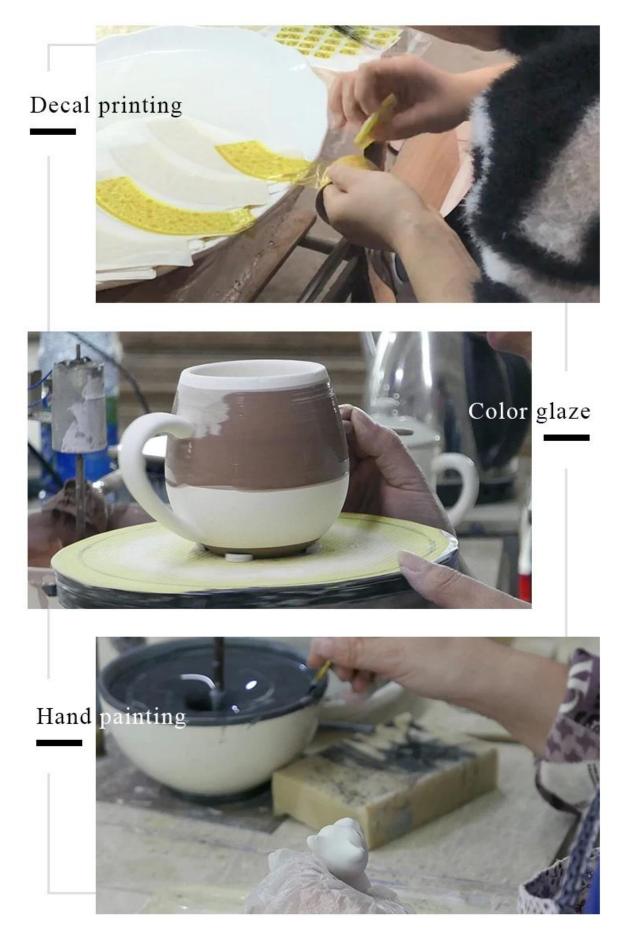

dia: 88mm<br>Bottom dia: 85mm<br>Height: 98mm<br>Weight: 310g<br>Capacity: 390ml<br>milky yellow glazed ceramic candle holders |

| Packing        | Normal packing,Individual gift box, PVC box, window box, color box, white box, etc |
|----------------|------------------------------------------------------------------------------------|
| Delivery time  | Within 35 days after the sample and order confirmed                                |
| Payment term   | 30% deposit by T/T in advance and the balance against the copy of B/L $$           |
| Shipment       | By sea,by air,by Express and your shipping agent is acceptable                     |
| Usage Occasion | Home decor,Wedding Decoration,Wedding Favors,Decoration enhancement,               |

**Process Craft** 

## **DEEP PROCESSING**



#### Service Story

Someone ask me, why Sunny Glassware is **the supplier of 80% fragrance brands in the United State**, take a second to listen to my story about<u>candle holders</u> order, you will understand Sunny always stay with you whatever it happens.

Last summer was really a great experience to us, J placed a big order with mass candle holders to Sunny Glassware at August 2018, everyone was so exciting and wanted to make it perfect .



Everything goes very well at the beginning, fast move, perfect communication, all is good. A small accessory became a big bomb which is out of our expectation, J wanted us to buy this small accessory in China but he told us this is a very difficult stuff, we digged 7 factories and one of them told us they can produce it. We are happy to know that