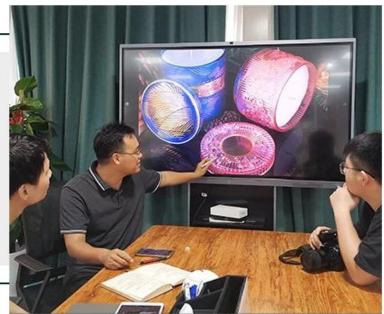

### milky yellow glazed ceramic candle holders



## Achieve Customers' Ideas

get your ideas becoming creative fragrance products and

#### sell them very well

### Award-winning Design Team

won the trust of many upscale brands





### Excellent After-service

problem solved within 24 hours

#### **Product Description**

This **concrete candle jar** with is designed by our award wining designers! It looks very original for the eyes, I pesonally think it is a great candle holder fixed on your fireplace.

All the pictures on this site are copyrighted by Sunny Glassware. Any unauthorized copy will be regarded as copyright infringement.











| Product name | milky yellow glazed ceramic candle holders                                                                                                          |
|--------------|-----------------------------------------------------------------------------------------------------------------------------------------------------|
| Sample time  | <ol> <li>5 days if at exi