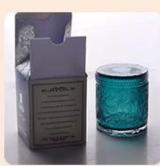

#### **Product Description**

All the pictures on this site are copyrighted by Sunny Glassware. Any unauthorized copy will

be regarded as copyright infringement.

This **candle bowl** is made of sodalime in high quality. It is suitable for all kinds of candle or soy wax. We can do any customized print on the glass. Finish MOQ is 3000pcs per design.