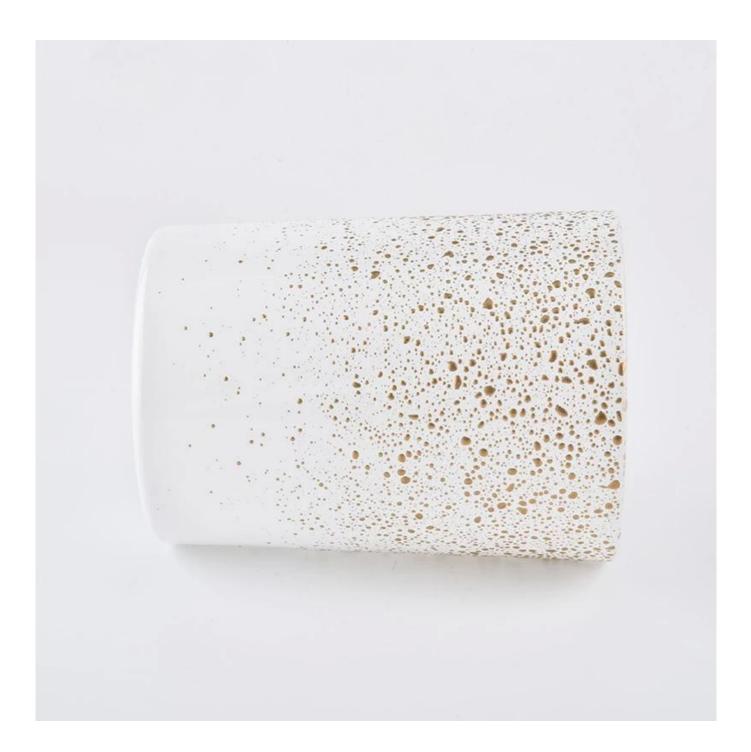

#### **Product Description**

All the pictures on this site are copyrighted by Sunny Glassware. Any unauthorized copy will

be regarded as copyright infringement.

This **candle bowl** is made of sodalime in high quality. It is suitable for all kinds of candle or soy wax. We can do any customized print on the glass. Finish MOQ is 3000pcs per design.

| Measure(mm)    | SGDP19110102<br>Top dia: 80mm<br>Bottom dia: 75mm<br>Height: 108mm<br>Weight: 325g<br>Capacity: 345ml<br>matte white glass candle jars in bulk |
|----------------|------------------------------------------------------------------------------------------------------------------------------------------------|
| Packing        | Normal packing,Individual gift box, PVC box, window box, color box, white box, etc                                                             |
| Delivery time  | Within 35 days after the sample and order confirmed                                                                                            |
| Payment term   | 30% deposit by T/T in advance and the balance against the copy of B/L                                                                          |
| Shipment       | By sea,by air,by Express and your shipping agent is acceptable                                                                                 |
| Usage Occasion | Home decor,Wedding Decoration,Wedding Favors,Decoration enhancement,                                                                           |