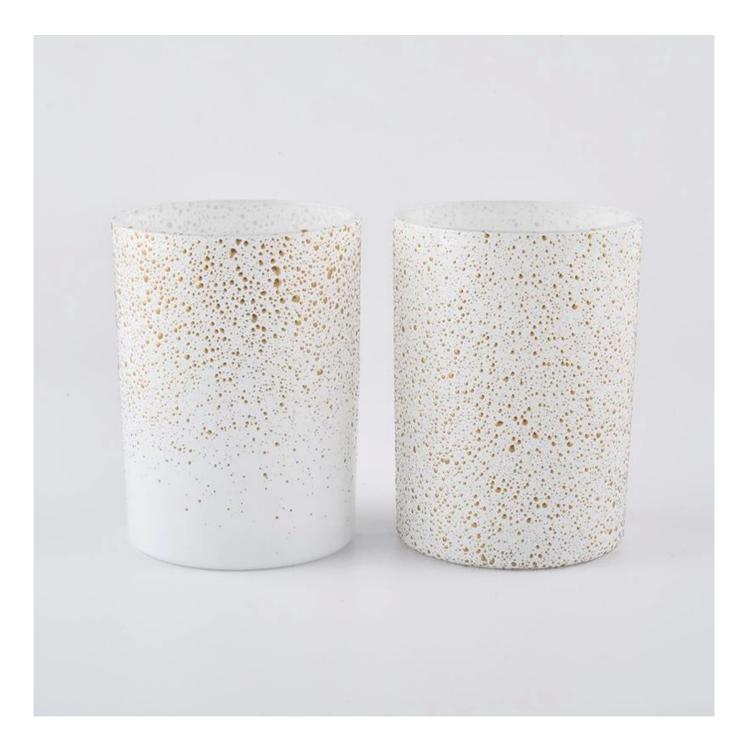

### matte white glass candle jars in bulk

Such a large and abundant sample room

| Measure(mm)    | SGDP19110102<br>Top dia: 80mm<br>Bottom dia: 75mm<br>Height: 108mm<br>Weight: 325g<br>Capacity: 345ml<br>matte white glass candle jars in bulk |
|----------------|------------------------------------------------------------------------------------------------------------------------------------------------|
| Packing        | Normal packing,Individual gift box, PVC box, window box, color box, white box, etc                                                             |
| Delivery time  | Within 35 days after the sample and order confirmed                                                                                            |
| Payment term   | 30% deposit by T/T in advance and the balance against the copy of B/L                                                                          |
| Shipment       | By sea,by air,by Express and your shipping agent is acceptable                                                                                 |
| Usage Occasion | Home decor,Wedding Decoration,Wedding Favors,Decoration enhancement,                                                                           |