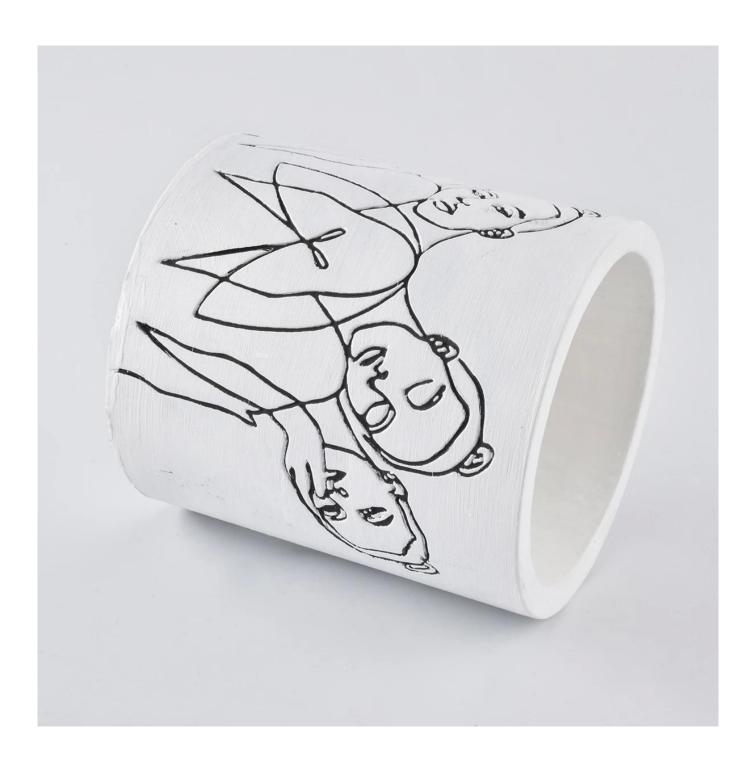

### **Product Description**

This **concrete candle jar** with is designed by our award wining designers! It looks very original for the eyes, I pesonally think it is a great candle holder fixed on your fireplace.

| Product name | matte white concrete candle jars suppliers                                                                                                     |  |
|--------------|------------------------------------------------------------------------------------------------------------------------------------------------|--|
| Sample time  | <ol> <li>5 days if at exist shaped and size</li> <li>15 days if need new shape or size</li> </ol>                                              |  |
| Measure(mm)  | SGSJ19120421<br>Top dia:90mm<br>Bottom dia:88mm<br>Height:100mm<br>Weight:370g<br>Capacity:380ml<br>matte white concrete candle jars suppliers |  |
| Packing      | Normal packing,Individual gift box, PVC box, window box, color box, white box, etc                                                             |  |