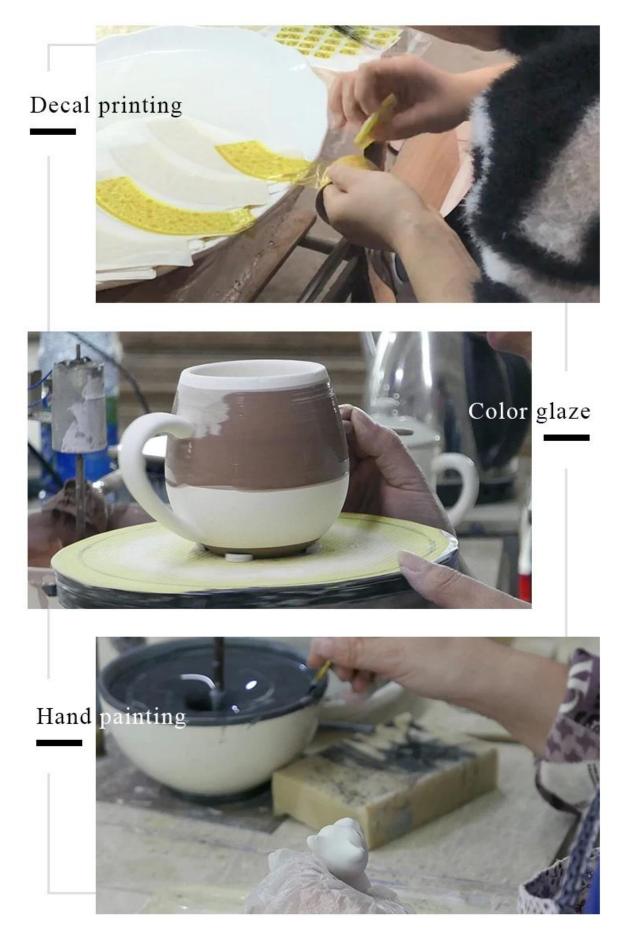

br>Bottom dia:88mm<br>Height:100mm<br>Weight:370g<br>Capacity:380ml<br>matte white concrete candle jars suppliers |  |
| Packing      | Normal packing,Individual gift box, PVC box, window box, color box, white box, etc                                                             |  |

| Delivery time  | Within 35 days after the sample and order confirmed                   |  |
|----------------|-----------------------------------------------------------------------|--|
| Payment term   | 30% deposit by T/T in advance and the balance against the copy of B/L |  |
| Shipment       | By sea,by air,by Express and your shipping agent is acceptable        |  |
| Usage Occasion | Home decor,Wedding Decoration,Wedding Favors,Decoration enhancement,  |  |

**Process Craft** 

## **DEEP PROCESSING**



#### Service Story

Someone ask me, why Sunny Glassware is **the supplier of 80% fragrance brands in the United State**, take a second to listen to my story about<u>candle holders</u> order, you will understand Sunny always stay with you whatever it happens.

Last summer was really a great experience to us, J placed a big order with mass candle holders to Sunny Glassware at August 2018, everyone was so exciting and wanted to make it perfect .



Everything goes very well at the beginning, fast move, perfect communication, all is good. A small accessory became a big bomb which is out of our expectation, J wanted us to buy this small accessory in China but he told us this is a very difficult stuff, we digged 7 factories and one of them told us they can produce it. We are happy to know that