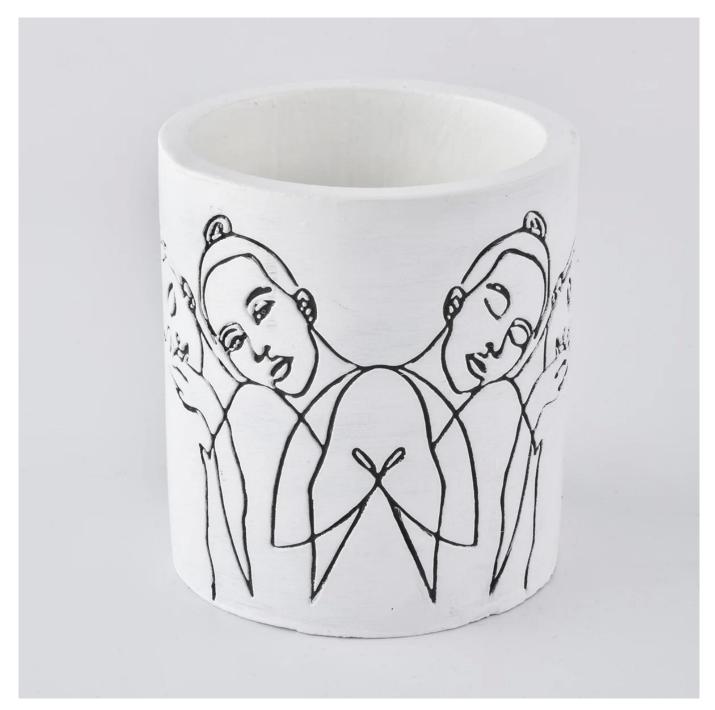

### **Product Description**

This **concrete candle jar** with is designed by our award wining designers! It looks very original for the eyes, I pesonally think it is a great candle holder fixed on your fireplace.

| Product name | matte white concrete candle jars suppliers                                                                                                     |  |
|--------------|------------------------------------------------------------------------------------------------------------------------------------------------|--|
| Sample time  | <ol> <li>5 days if at exist shaped and size</li> <li>15 days if need new shape or size</li> </ol>                                              |  |
| Measure(mm)  | SGSJ19120421<br>Top dia:90mm<br>Bottom dia:88mm<br>Height:100mm<br>Weight:370g<br>Capacity:380ml<br>matte white concrete candle jars suppliers |  |
| Packing      | Normal packing,Individual gift box, PVC box, window box, color box, white box, etc                                                             |  |