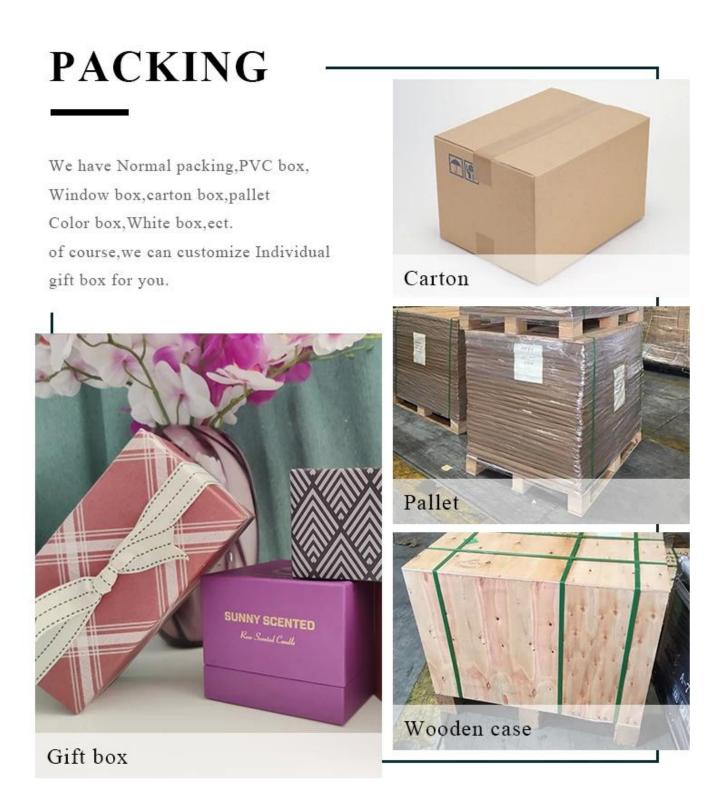

| Product name | matte white concrete candle jars suppliers                                                                                                     |  |
|--------------|------------------------------------------------------------------------------------------------------------------------------------------------|--|
| Sample time  | <ol> <li>5 days if at exist shaped and size</li> <li>15 days if need new shape or size</li> </ol>                                              |  |
| Measure(mm)  | SGSJ19120421<br>Top dia:90mm<br>Bottom dia:88mm<br>Height:100mm<br>Weight:370g<br>Capacity:380ml<br>matte white concrete candle jars suppliers |  |
| Packing      | Normal packing,Individual gift box, PVC box, window box, color box, white box, etc                                                             |  |