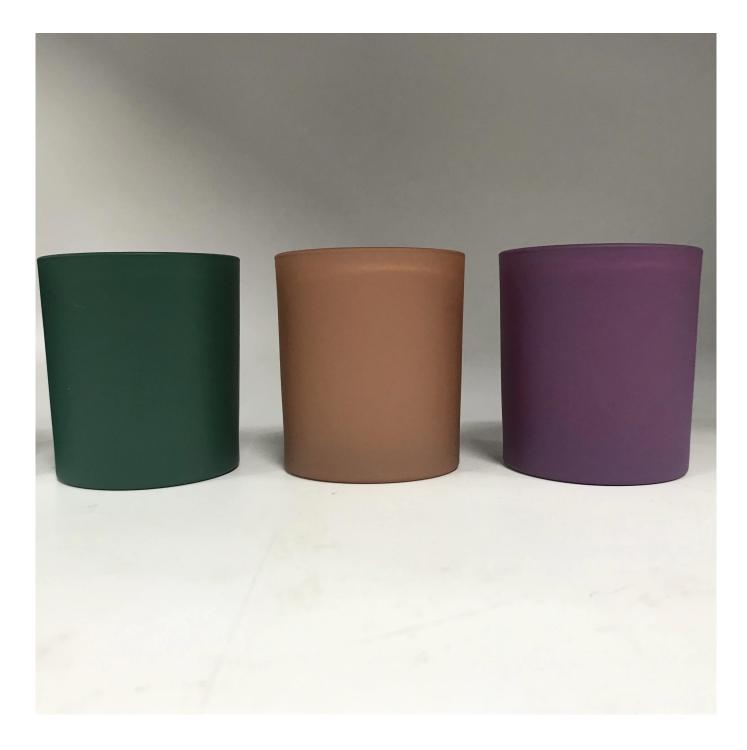

### matte glass candle jars for Spring 2021

Such a large and abundant sample room

| Product Name   | matte glass candle jars for Spring 2021                                                                                                       |
|----------------|-----------------------------------------------------------------------------------------------------------------------------------------------|
| Sample time    | <ol> <li>5 days if at exist shaped and size of glass</li> <li>15 days if need new shape or size of glass</li> </ol>                           |
| Measure(mm)    | Item#SGSQ8090-3<br>Top dia:80mm<br>Bottom dia:75mm<br>Height:90mm<br>Weight:303g<br>Capacity:290ml<br>matte glass candle jars for Spring 2021 |
| Packing        | Normal packing,Individual gift box, PVC box, window box, color box, white box, etc                                                            |
| Delivery time  | Within 35 days after the sample and order confirmed                                                                                           |
| Payment term   | 30% deposit by T/T in advance and the balance against the copy of B/L                                                                         |
| Shipment       | By sea,by air,by Express and your shipping agent is acceptable                                                                                |
| Usage Occasion | Home decor,Wedding Decoration,Wedding Favors,Decoration enhancement,                                                                          |