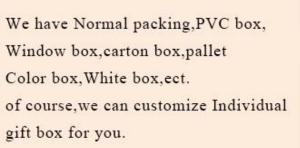

| Product Name   | matte glass candle jars for Spring 2021                                                                                                       |
|----------------|-----------------------------------------------------------------------------------------------------------------------------------------------|
| Sample time    | <ol> <li>5 days if at exist shaped and size of glass</li> <li>15 days if need new shape or size of glass</li> </ol>                           |
| Measure(mm)    | Item#SGSQ8090-3<br>Top dia:80mm<br>Bottom dia:75mm<br>Height:90mm<br>Weight:303g<br>Capacity:290ml<br>matte glass candle jars for Spring 2021 |
| Packing        | Normal packing,Individual gift box, PVC box, window box, color box, white box, etc                                                            |
| Delivery time  | Within 35 days after the sample and order confirmed                                                                                           |
| Payment term   | 30% deposit by T/T in advance and the balance against the copy of B/L                                                                         |
| Shipment       | By sea,by air,by Express and your shipping agent is acceptable                                                                                |
| Usage Occasion | Home decor,Wedding Decoration,Wedding Favors,Decoration enhancement,                                                                          |