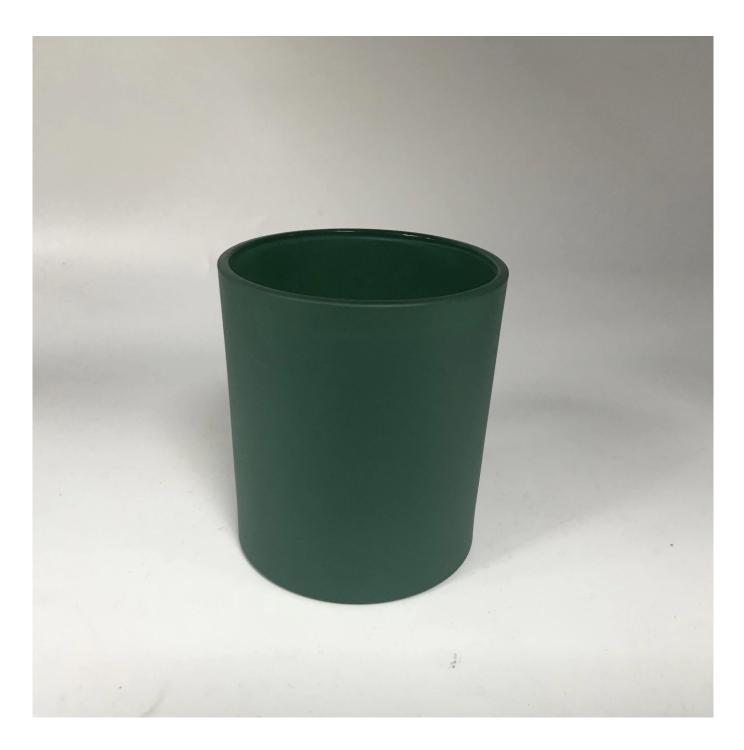

### matte glass candle jars for Spring 2021

Such a large and abundant sample room

#### **Product Description**

All the pictures on this site are copyrighted by Sunny Glassware. Any unauthorized copy will

be regarded as copyright infringement.

This **candle bowl** is made of sodalime in high quality. It is suitable for all kinds of candle or soy wax. We can do any customized print on the glass. Finish MOQ is 3000pcs per design.

| Product Name   | matte glass candle jars for Spring 2021                                                                                                       |
|----------------|-----------------------------------------------------------------------------------------------------------------------------------------------|
| Sample time    | <ol> <li>5 days if at exist shaped and size of glass</li> <li>15 days if need new shape or size of glass</li> </ol>                           |
| Measure(mm)    | Item#SGSQ8090-3<br>Top dia:80mm<br>Bottom dia:75mm<br>Height:90mm<br>Weight:303g<br>Capacity:290ml<br>matte glass candle jars for Spring 2021 |
| Packing        | Normal packing,Individual gift box, PVC box, window box, color box, white box, etc                                                            |
| Delivery time  | Within 35 days after the sample and order confirmed                                                                                           |
| Payment term   | 30% deposit by T/T in advance and the balance against the copy of B/L                                                                         |
| Shipment       | By sea,by air,by Express and your shipping agent is acceptable                                                                                |
| Usage Occasion | Home decor,Wedding Decoration,Wedding Favors,Decoration enhancement,                                                                          |