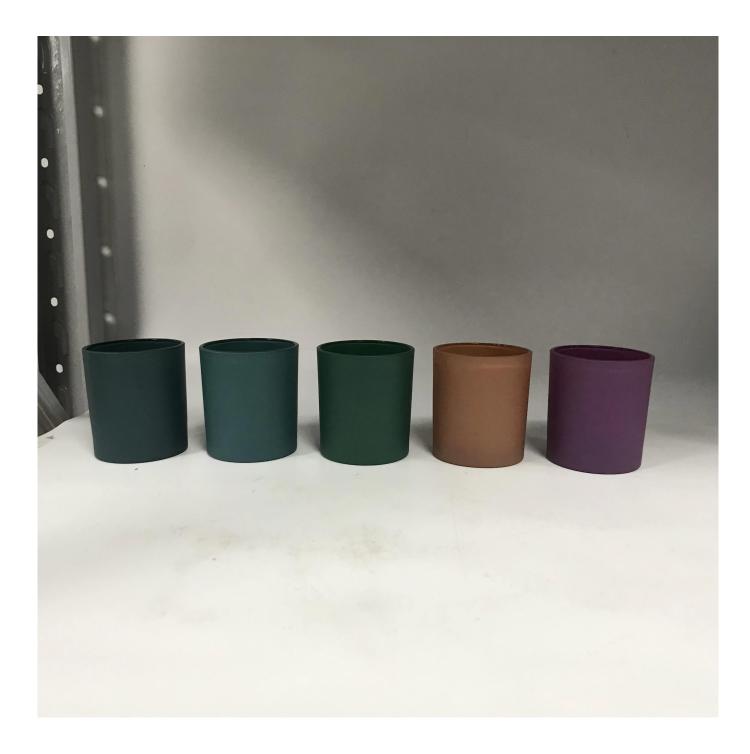

### matte glass candle jars for Spring 2021

Such a large and abundant sample room

| Product Name   | matte glass candle jars for Spring 2021                                                                                                       |
|----------------|-----------------------------------------------------------------------------------------------------------------------------------------------|
| Sample time    | <ol> <li>5 days if at exist shaped and size of glass</li> <li>15 days if need new shape or size of glass</li> </ol>                           |
| Measure(mm)    | Item#SGSQ8090-3<br>Top dia:80mm<br>Bottom dia:75mm<br>Height:90mm<br>Weight:303g<br>Capacity:290ml<br>matte glass candle jars for Spring 2021 |
| Packing        | Normal packing,Individual gift box, PVC box, window box, color box, white box, etc                                                            |
| Delivery time  | Within 35 days after the sample and order confirmed                                                                                           |
| Payment term   | 30% deposit by T/T in advance and the balance against the copy of B/L                                                                         |
| Shipment       | By sea,by air,by Express and your shipping agent is acceptable                                                                                |
| Usage Occasion | Home decor,Wedding Decoration,Wedding Favors,Decoration enhancement,                                                                          |