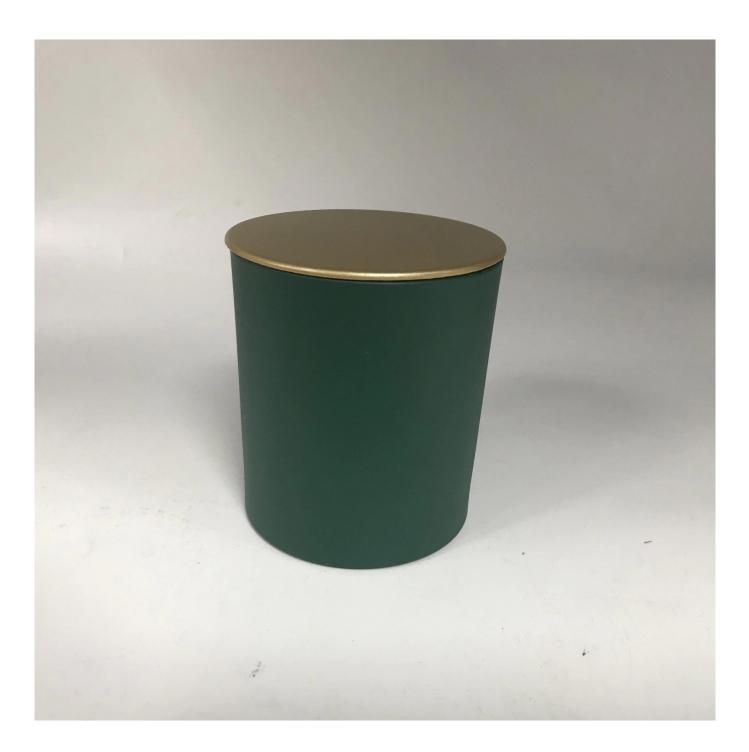

### matte glass candle jars for Spring 2021

Such a large and abundant sample room

#### **Product Description**

All the pictures on this site are copyrighted by Sunny Glassware. Any unauthorized copy will

be regarded as copyright infringement.

This **candle bowl** is made of sodalime in high quality. It is suitable for all kinds of candle or soy wax. We can do any customized print on the glass. Finish MOQ is 3000pcs per design.

| Product Name   | matte glass candle jars for Spring 2021                                                                                                       |
|----------------|-----------------------------------------------------------------------------------------------------------------------------------------------|
| Sample time    | <ol> <li>5 days if at exist shaped and size of glass</li> <li>15 days if need new shape or size of glass</li> </ol>                           |
| Measure(mm)    | Item#SGSQ8090-3<br>Top dia:80mm<br>Bottom dia:75mm<br>Height:90mm<br>Weight:303g<br>Capacity:290ml<br>matte glass candle jars for Spring 2021 |
| Packing        | Normal packing,Individual gift box, PVC box, window box, color box, white box, etc                                                            |
| Delivery time  | Within 35 days after the sample and order confirmed                                                                                           |
| Payment term   | 30% deposit by T/T in advance and the balance against the copy of B/L                                                                         |
| Shipment       | By sea,by air,by Express and your shipping agent is acceptable                                                                                |
| Usage Occasion | Home decor,Wedding Decoration,Wedding Favors,Decoration enhancement,                                                                          |