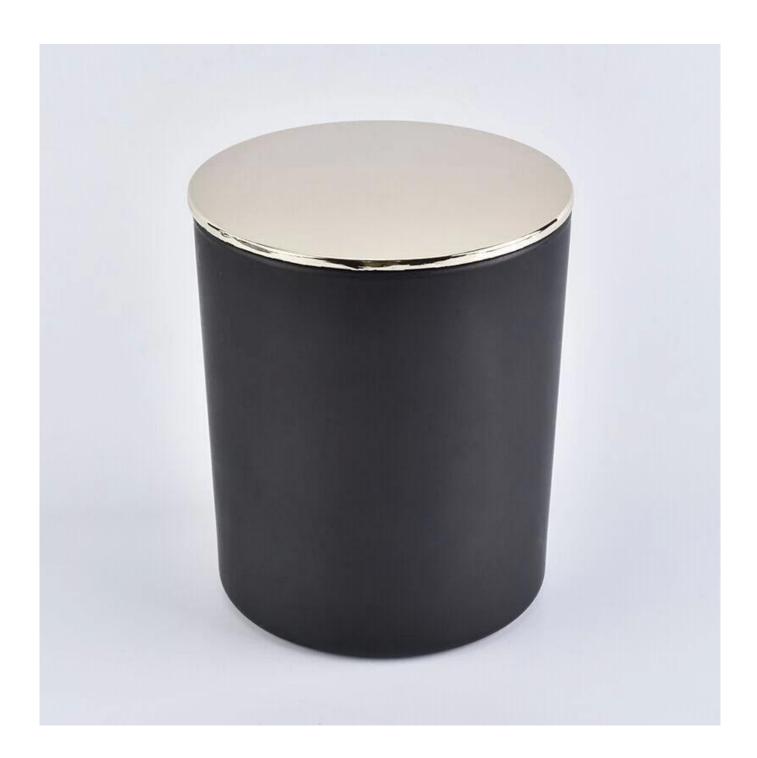

matte black glass candle vessel with lid, popular glass candle holders

# No second Co.in China

Our QC is more QC than our customer's QC

| Product name         | matte black glass candle vessel with lid, popular glass candle holders                       |  |  |
|----------------------|----------------------------------------------------------------------------------------------|--|--|
| Specification        | Top dia: 88mm Bottom dia: 83mm Height: 100mm Weight: 390g Capacity: 395ml                    |  |  |
| Sample time          | 5 days if at exist shaped and size of glass     1. 5 days if need new shape or size of glass |  |  |
| Packing              | Normal packing,Individual gift box, PVC box, window box, color box, white box, etc           |  |  |
| <b>Delivery time</b> | Within 35 days after the sample and order confirmed                                          |  |  |
| Payment term         | 30% deposit by T/T in advance and the balance against the copy of B/L                        |  |  |
| Shipment             | By sea,by air,by Express and your shipping agent is acceptable                               |  |  |
| Usage Occasion       | Home decor, Wedding Decoration, Wedding Favors, Decoration enhancement,                      |  |  |