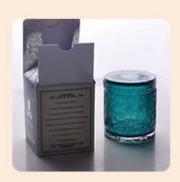

matte black glass candle vessel with lid, popular glass candle holders

# No second Co.in China

Our QC is more QC than our customer's QC

| Product name         | matte black glass candle vessel with lid, popular glass candle holders                       |  |  |
|----------------------|----------------------------------------------------------------------------------------------|--|--|
| Specification        | Top dia: 88mm Bottom dia: 83mm Height: 100mm Weight: 390g Capacity: 395ml                    |  |  |
| Sample time          | 5 days if at exist shaped and size of glass     1. 5 days if need new shape or size of glass |  |  |
| Packing              | Normal packing,Individual gift box, PVC box, window box, color box, white box, etc           |  |  |
| <b>Delivery time</b> | Within 35 days after the sample and order confirmed                                          |  |  |
| Payment term         | 30% deposit by T/T in advance and the balance against the copy of B/L                        |  |  |
| Shipment             | By sea,by air,by Express and your shipping agent is acceptable                               |  |  |
| Usage Occasion       | Home decor, Wedding Decoration, Wedding Favors, Decoration enhancement,                      |  |  |