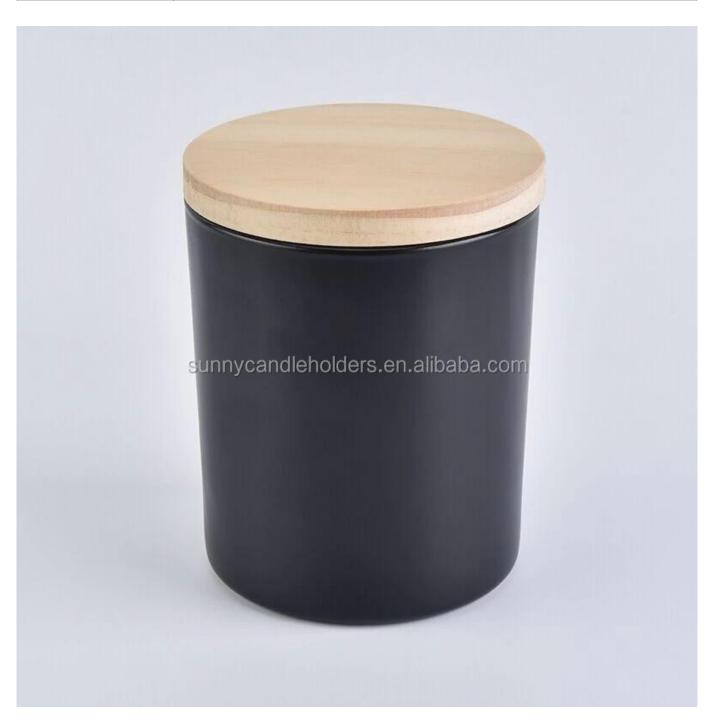

matte black glass candle vessel with lid, popular glass candle holders

# No second Co.in China

Our QC is more QC than our customer's QC

| Product name         | matte black glass candle vessel with lid, popular glass candle holders                       |  |  |
|----------------------|----------------------------------------------------------------------------------------------|--|--|
| Specification        | Top dia: 88mm Bottom dia: 83mm Height: 100mm Weight: 390g Capacity: 395ml                    |  |  |
| Sample time          | 5 days if at exist shaped and size of glass     1. 5 days if need new shape or size of glass |  |  |
| Packing              | Normal packing,Individual gift box, PVC box, window box, color box, white box, etc           |  |  |
| <b>Delivery time</b> | Within 35 days after the sample and order confirmed                                          |  |  |
| Payment term         | 30% deposit by T/T in advance and the balance against the copy of B/L                        |  |  |
| Shipment             | By sea,by air,by Express and your shipping agent is acceptable                               |  |  |
| Usage Occasion       | Home decor, Wedding Decoration, Wedding Favors, Decoration enhancement,                      |  |  |