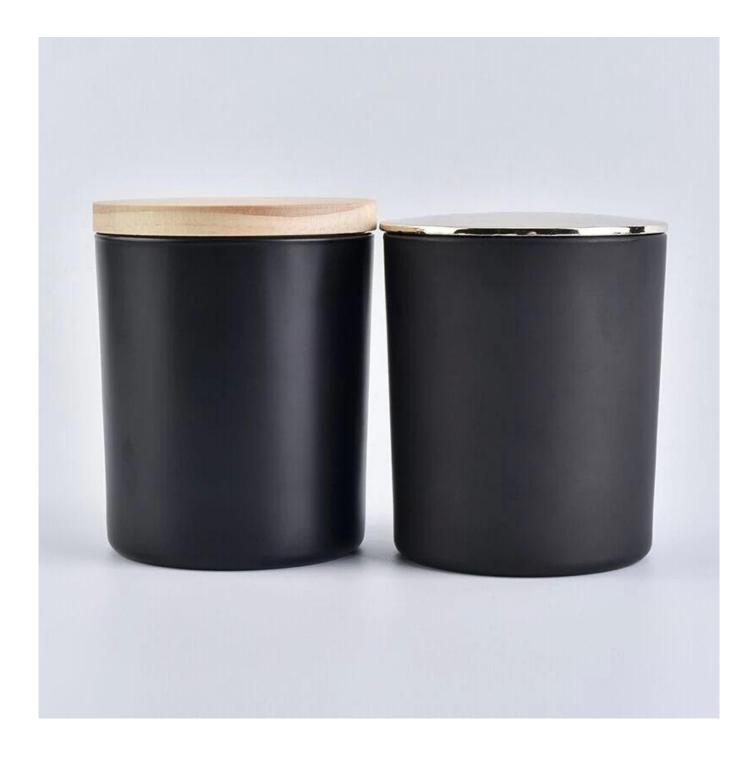

matte black glass candle vessel with lid, popular glass candle holders

# No second Co.in China

Our QC is more QC than our customer's QC

| Product name         | matte black glass candle vessel with lid, popular glass candle holders                       |  |  |
|----------------------|----------------------------------------------------------------------------------------------|--|--|
| Specification        | Top dia: 88mm Bottom dia: 83mm Height: 100mm Weight: 390g Capacity: 395ml                    |  |  |
| Sample time          | 5 days if at exist shaped and size of glass     1. 5 days if need new shape or size of glass |  |  |
| Packing              | Normal packing,Individual gift box, PVC box, window box, color box, white box, etc           |  |  |
| <b>Delivery time</b> | Within 35 days after the sample and order confirmed                                          |  |  |
| Payment term         | 30% deposit by T/T in advance and the balance against the copy of B/L                        |  |  |
| Shipment             | By sea,by air,by Express and your shipping agent is acceptable                               |  |  |
| Usage Occasion       | Home decor, Wedding Decoration, Wedding Favors, Decoration enhancement,                      |  |  |