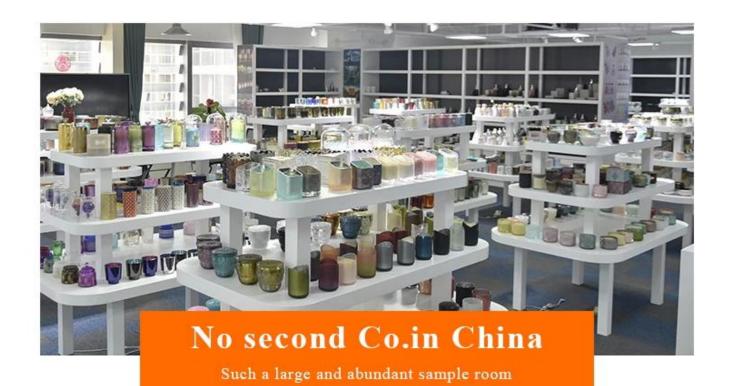

# No second Co.in China

Our design team achieve Customers' Ideas becoming creative fragrance products and sell them very well

# No second Co.in China

Our QC is more QC than our customer's QC

| Product name         | matte black glass candle vessel with lid, popular glass candle holders                       |  |  |
|----------------------|----------------------------------------------------------------------------------------------|--|--|
| Specification        | Top dia: 88mm Bottom dia: 83mm Height: 100mm Weight: 390g Capacity: 395ml                    |  |  |
| Sample time          | 5 days if at exist shaped and size of glass     1. 5 days if need new shape or size of glass |  |  |
| Packing              | Normal packing,Individual gift box, PVC box, window box, color box, white box, etc           |  |  |
| <b>Delivery time</b> | Within 35 days after the sample and order confirmed                                          |  |  |
| Payment term         | 30% deposit by T/T in advance and the balance against the copy of B/L                        |  |  |
| Shipment             | By sea,by air,by Express and your shipping agent is acceptable                               |  |  |
| Usage Occasion       | Home decor, Wedding Decoration, Wedding Favors, Decoration enhancement,                      |  |  |