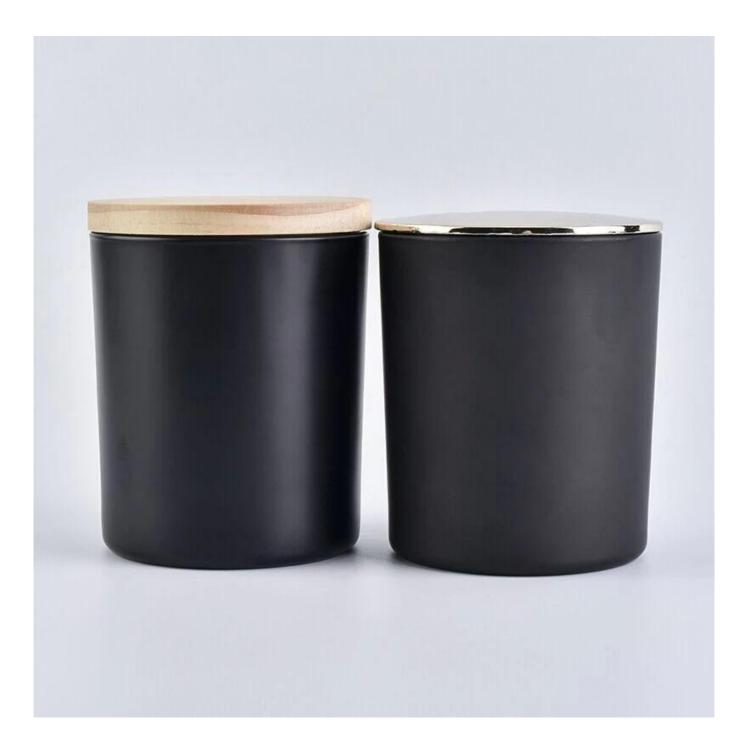

matte black glass candle vessel, cylinder glass votive candle holders

## Excellent After-service

problem solved within 24 hours

| Product name   | matte black glass candle vessel, cylinder glass candle holder 12 oz                                                 |
|----------------|---------------------------------------------------------------------------------------------------------------------|
| Specification  | Top dia: 88mm<br>Bottom dia: 83mm<br>Height: 100mm<br>Weight: 390g<br>Capacity: 395ml                               |
| Sample time    | <ol> <li>5 days if at exist shaped and size of glass</li> <li>15 days if need new shape or size of glass</li> </ol> |
| Packing        | Normal packing,Individual gift box, PVC box, window box, color box, white box, etc                                  |
| Delivery time  | Within 35 days after the sample and order confirmed                                                                 |
| Payment term   | 30% deposit by T/T in advance and the balance against the copy of B/L                                               |
| Shipment       | By sea,by air,by Express and your shipping agent is acceptable                                                      |
| Usage Occasion | Home decor,Wedding Decoration,Wedding Favors,Decoration enhancement,                                                |