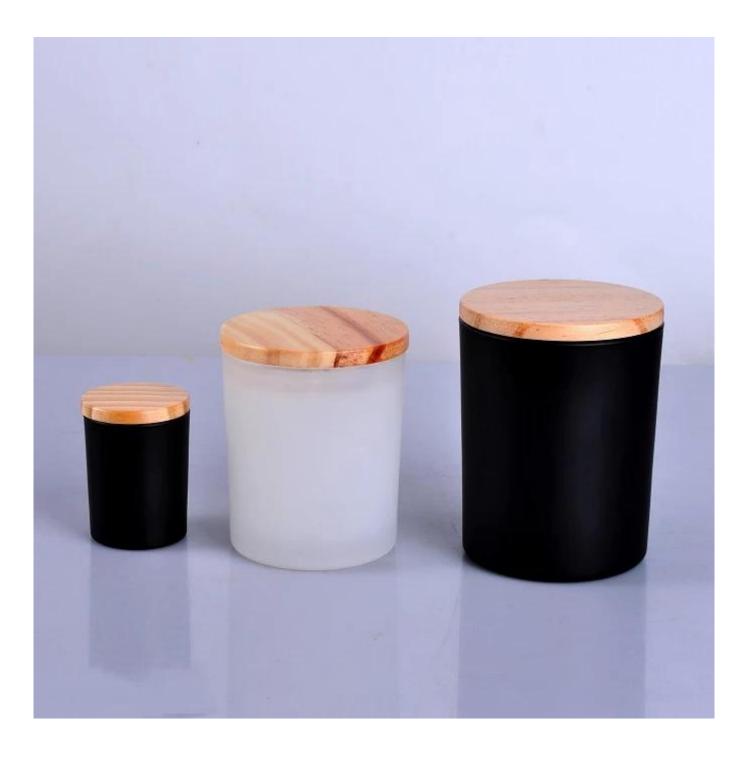

matte black glass candle vessel, cylinder glass votive candle holders

## Excellent After-service

problem solved within 24 hours

| Product name   | matte black glass candle vessel, cylinder glass candle holder 12 oz                                                 |
|----------------|---------------------------------------------------------------------------------------------------------------------|
| Specification  | Top dia: 88mm<br>Bottom dia: 83mm<br>Height: 100mm<br>Weight: 390g<br>Capacity: 395ml                               |
| Sample time    | <ol> <li>5 days if at exist shaped and size of glass</li> <li>15 days if need new shape or size of glass</li> </ol> |
| Packing        | Normal packing,Individual gift box, PVC box, window box, color box, white box, etc                                  |
| Delivery time  | Within 35 days after the sample and order confirmed                                                                 |
| Payment term   | 30% deposit by T/T in advance and the balance against the copy of B/L                                               |
| Shipment       | By sea,by air,by Express and your shipping agent is acceptable                                                      |
| Usage Occasion | Home decor,Wedding Decoration,Wedding Favors,Decoration enhancement,                                                |