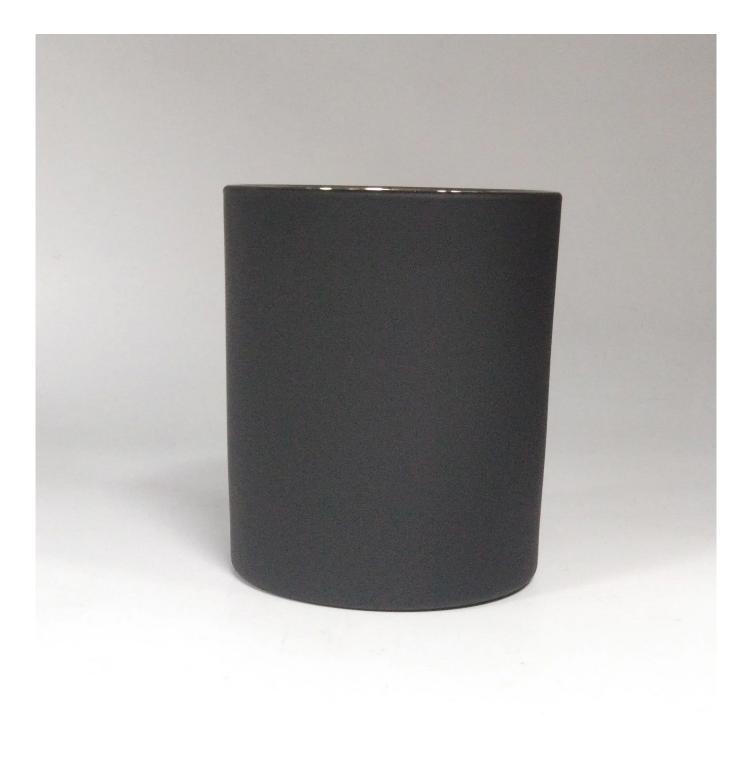

matte black glass candle vessel, cylinder glass votive candle holders

## Excellent After-service

problem solved within 24 hours

| Product name   | matte black glass candle vessel, cylinder glass candle holder 12 oz                                                 |
|----------------|---------------------------------------------------------------------------------------------------------------------|
| Specification  | Top dia: 88mm<br>Bottom dia: 83mm<br>Height: 100mm<br>Weight: 390g<br>Capacity: 395ml                               |
| Sample time    | <ol> <li>5 days if at exist shaped and size of glass</li> <li>15 days if need new shape or size of glass</li> </ol> |
| Packing        | Normal packing,Individual gift box, PVC box, window box, color box, white box, etc                                  |
| Delivery time  | Within 35 days after the sample and order confirmed                                                                 |
| Payment term   | 30% deposit by T/T in advance and the balance against the copy of B/L                                               |
| Shipment       | By sea,by air,by Express and your shipping agent is acceptable                                                      |
| Usage Occasion | Home decor,Wedding Decoration,Wedding Favors,Decoration enhancement,                                                |