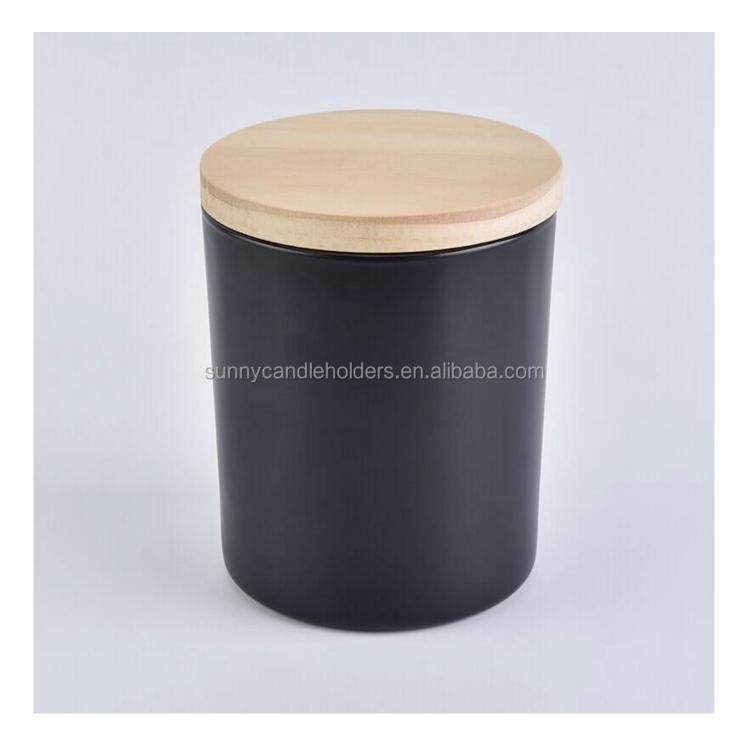

matte black glass candle vessel, cylinder glass votive candle holders

## Excellent After-service

problem solved within 24 hours

| Product name   | matte black glass candle vessel, cylinder glass candle holder 12 oz                                                 |
|----------------|---------------------------------------------------------------------------------------------------------------------|
| Specification  | Top dia: 88mm<br>Bottom dia: 83mm<br>Height: 100mm<br>Weight: 390g<br>Capacity: 395ml                               |
| Sample time    | <ol> <li>5 days if at exist shaped and size of glass</li> <li>15 days if need new shape or size of glass</li> </ol> |
| Packing        | Normal packing,Individual gift box, PVC box, window box, color box, white box, etc                                  |
| Delivery time  | Within 35 days after the sample and order confirmed                                                                 |
| Payment term   | 30% deposit by T/T in advance and the balance against the copy of B/L                                               |
| Shipment       | By sea,by air,by Express and your shipping agent is acceptable                                                      |
| Usage Occasion | Home decor,Wedding Decoration,Wedding Favors,Decoration enhancement,                                                |