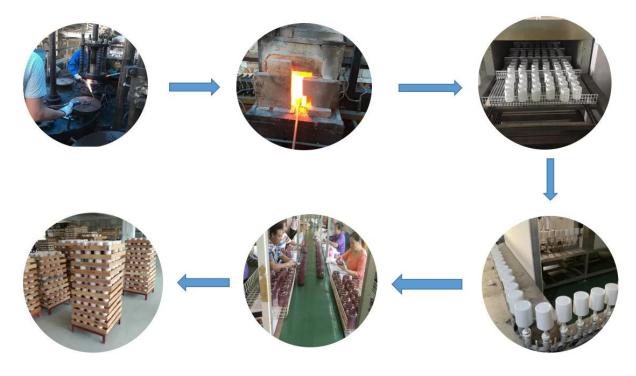

days if need new shape or size of glass</li> </ol> |
| Packing        | Normal packing,Individual gift box, PVC box, window box, color box, white box, etc                                  |
| Delivery time  | Within 35 days after the sample and order confirmed                                                                 |
| Payment term   | 30% deposit by T/T in advance and the balance against the copy of B/L                                               |
| Shipment       | By sea,by air,by Express and your shipping agent is acceptable                                                      |
| Usage Occasion | Home decor,Wedding Decoration,Wedding Favors,Decoration enhancement,                                                |











**Process Craft** 

# **Glass Production Lines**



### Packaging & Shipping

We also have **our own professional and international logistic team** for your service.

We are your best choice without any concern.





### Factory





Exhibition



Certifications



#### Sunny Story

Someone ask me, why Sunny Glassware is **the supplier of 80% fragrance brands in the United State**, take a second to listen to my story about <u>candle holders</u> order, you will understand Sunny always stay with you whatever it happens.

Last summer was really a great experience to us, J placed a big order with mass candle holders to Sunny Glassware at August 2018, everyone was so exciting and wanted to make it perfect .

Everything goes very well at the beginning, fast move, perfect communication, all is good. A small accessory became a big bomb which is o