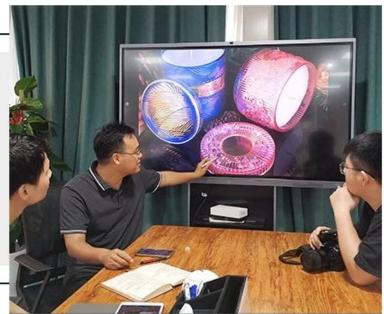

**12oz Ceramic Candle Jars with Ceramic Lids Home Decoration Pieces** 



## Achieve Customers' Ideas

get your ideas becoming creative fragrance products and

### sell them very well

### Award-winning Design Team

won the trust of many upscale brands





### Excellent After-service

problem solved within 24 hours

This **ceramic candle jars** is designed by Sunny Glassware own team.Customized sizes and colors are acceptable.

All the images on this site are copyrighted by Sunny Glassware. Any unauthorized reprinting will be regarded as copyright infringement.





| Product name   | matt white ceramic candle jars with artwork                                                                                                             |
|----------------|---------------------------------------------------------------------------------------------------------------------------------------------------------|
| Sample time    | <ol> <li>5 days if at exist shaped and size</li> <li>15 days if need new shape or size</li> </ol>