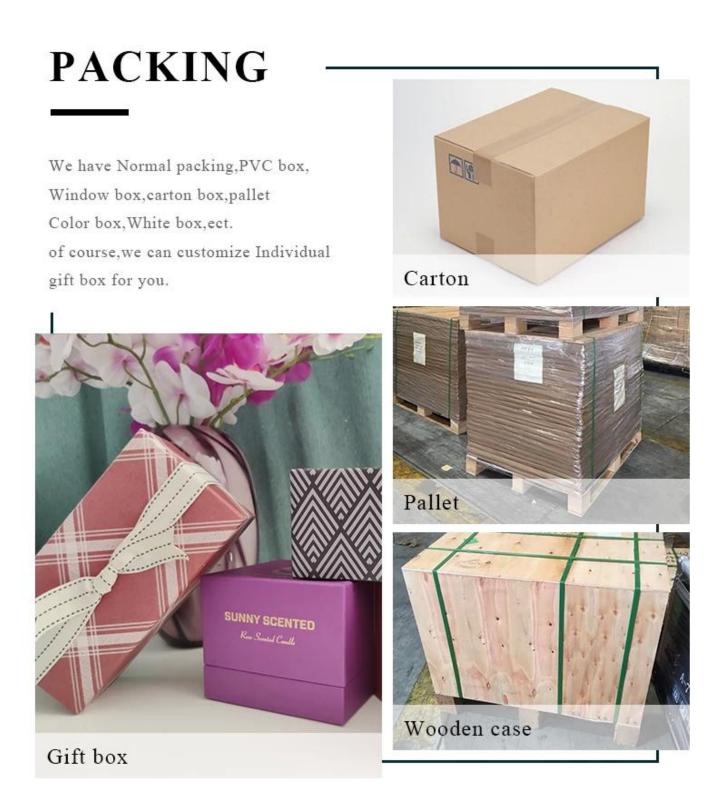

| Product name   | matt white ceramic candle jars with artwork                                                                                                             |
|----------------|---------------------------------------------------------------------------------------------------------------------------------------------------------|
| Sample time    | <ol> <li>5 days if at exist shaped and size</li> <li>15 days if need new shape or size</li> </ol>                                                       |
| Measure(mm)    | SGXYT20112713<br>Top dia: 82.5mm<br>Bottom dia: 55mm<br>Height: 102mm<br>Weight: 300g<br>Capacity: 380ml<br>matt white ceramic candle jars with artwork |
| Packing        | Normal packing,Individual gift box, PVC box,<br>window box, color box, white box, etc                                                                   |
| Delivery time  | Within 35 days after the sample and order confirmed                                                                                                     |
| Payment term   | 30% deposit by T/T in advance and the balance against the copy of B/L                                                                                   |
| Shipment       | By sea,by air,by Express and your shipping agent is acceptable                                                                                          |
| Usage Occasion | Home decor,Wedding Decoration,Wedding<br>Favors,Decoration enhancement,                                                                                 |