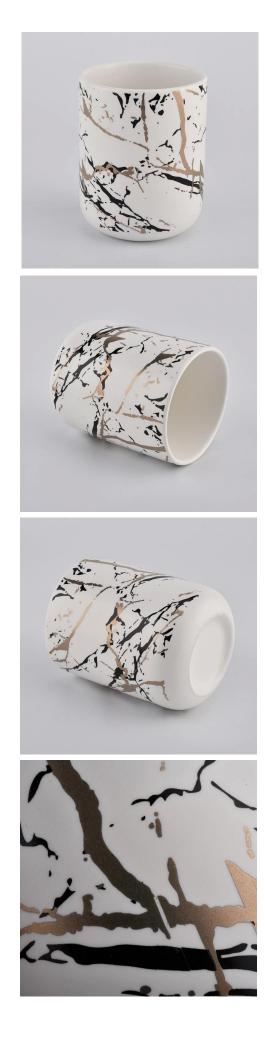

| Product name   | matt white ceramic candle jars with artwork                                                                                                             |
|----------------|---------------------------------------------------------------------------------------------------------------------------------------------------------|
| Sample time    | <ol> <li>5 days if at exist shaped and size</li> <li>15 days if need new shape or size</li> </ol>                                                       |
| Measure(mm)    | SGXYT20112713<br>Top dia: 82.5mm<br>Bottom dia: 55mm<br>Height: 102mm<br>Weight: 300g<br>Capacity: 380ml<br>matt white ceramic candle jars with artwork |
| Packing        | Normal packing,Individual gift box, PVC box,<br>window box, color box, white box, etc                                                                   |
| Delivery time  | Within 35 days after the sample and order confirmed                                                                                                     |
| Payment term   | 30% deposit by T/T in advance and the balance against the copy of B/L                                                                                   |
| Shipment       | By sea,by air,by Express and your shipping agent is acceptable                                                                                          |
| Usage Occasion | Home decor,Wedding Decoration,Wedding<br>Favors,Decoration enhancement,                                                                                 |