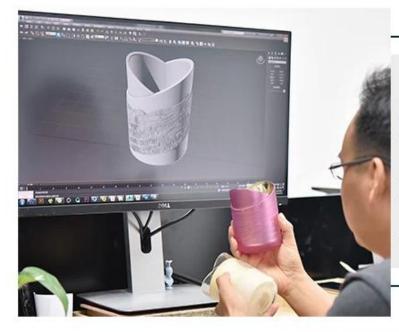

**12oz Ceramic Candle Jars with Ceramic Lids Home Decoration Pieces** 



## Achieve Customers' Ideas

get your ideas becoming creative fragrance products and

### sell them very well

### Award-winning Design Team

won the trust of many upscale brands





### Excellent After-service

problem solved within 24 hours

This **ceramic candle jars** is designed by Sunny Glassware own team.Customized sizes and colors are acceptable.

All the images on this site are copyrighted by Sunny Glassware. Any unauthorized reprinting will be regarded as copyright infringement.





| Product name   | matt white ceramic candle jars with artwork                                                                                                             |
|----------------|-----------------------------------------------------------------------------------------------------------