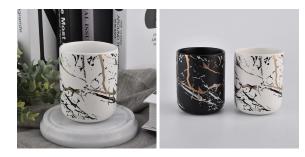

| Product name   | matt white ceramic candle jars with artwork                                                                                                             |
|----------------|---------------------------------------------------------------------------------------------------------------------------------------------------------|
| Sample time    | <ol> <li>5 days if at exist shaped and size</li> <li>15 days if need new shape or size</li> </ol>                                                       |
| Measure(mm)    | SGXYT20112713<br>Top dia: 82.5mm<br>Bottom dia: 55mm<br>Height: 102mm<br>Weight: 300g<br>Capacity: 380ml<br>matt white ceramic candle jars with artwork |
| Packing        | Normal packing,Individual gift box, PVC box,<br>window box, color box, white box, etc                                                                   |
| Delivery time  | Within 35 days after the sample and order confirmed                                                                                                     |
| Payment term   | 30% deposit by T/T in advance and the balance against the copy of B/L                                                                                   |
| Shipment       | By sea,by air,by Express and your shipping agent is acceptable                                                                                          |
| Usage Occasion | Home decor,Wedding Decoration,Wedding<br>Favors,Decoration enhancement,                                                                                 |