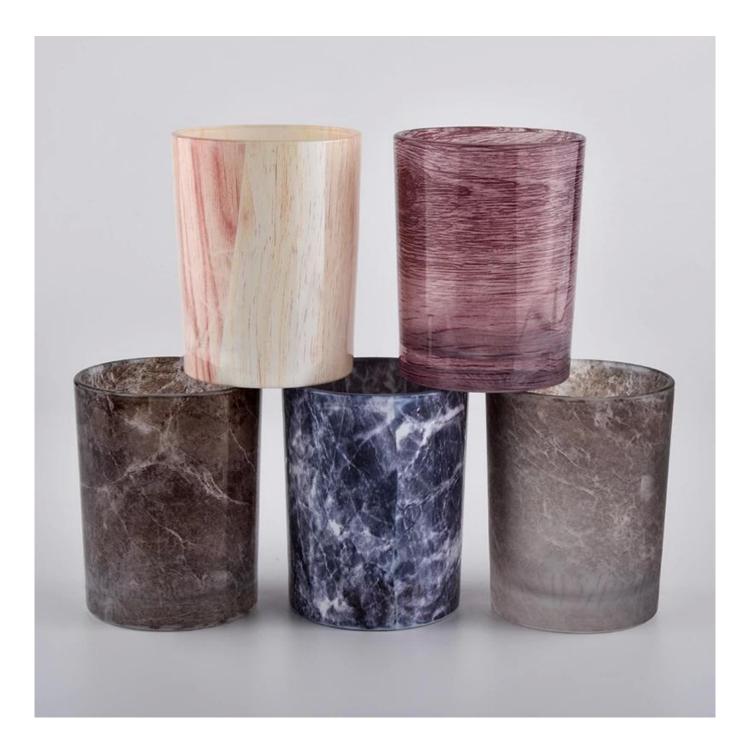

### marble painting glass candle holders

Such a large and abundant sample room

#### **Product Description**

All the pictures on this site are copyrighted by Sunny Glassware. Any unauthorized copy will

be regarded as copyright infringement.

This **candle bowl** is made of sodalime in high quality. It is suitable for all kinds of candle or soy wax. We can do any customized print on the glass. Finish MOQ is 3000pcs per design.