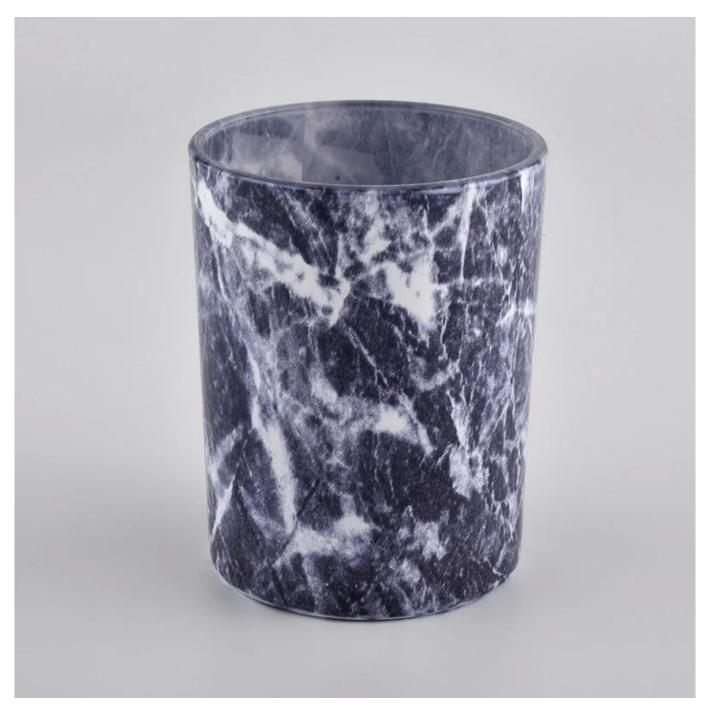

### marble painting glass candle holders

Such a large and abundant sample room

#### **Product Description**

All the pictures on this site are copyrighted by Sunny Glassware. Any unauthorized copy will

be regarded as copyright infringement.

This **candle bowl** is made of sodalime in high quality. It is suitable for all kinds of candle or soy wax. We can do any customized print on the glass. Finish MOQ is 3000pcs per design.

| Product Name | marble painting glass candle holders                                                                                                         |
|--------------|----------------------------------------------------------------------------------------------------------------------------------------------|
|              | <ol> <li>5 days if at exist shaped and size of glass</li> <li>15 days if need new shape or size of glass</li> </ol>                          |
| Measure(mm)  | SGJD20051332<br>Top dia: 75mm<br>Bottom dia: 70mm<br>Height: 95mm<br>Weight: 265g<br>Capacity: 268ml<br>marble painting glass candle holders |