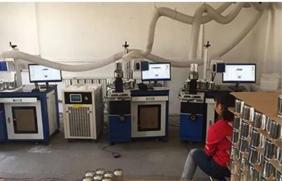

r>Weight: 265g<br>Capacity: 268ml<br>marble painting glass candle holders |

| Packing        | Normal packing,Individual gift box, PVC box, window box, color box, white box, etc |
|----------------|------------------------------------------------------------------------------------|
| Delivery time  | Within 35 days after the sample and order confirmed                                |
| Payment term   | 30% deposit by T/T in advance and the balance against the copy of B/L              |
| Shipment       | By sea,by air,by Express and your shipping agent is acceptable                     |
| Usage Occasion | Home decor,Wedding Decoration,Wedding Favors,Decoration enhancement,               |

**Process Craft** 

## **DEEP PROCESSING**



# **01** electroplating

## **02** LASER ENGRAVING





## **03** SPRAYING

## **04** *vacuum electroplating*





**05** SCREEN PRINTING

#### Service Story

### **SERVICE STORY**

Someone ask me, why Sunny Glassware is the supplier of 80% fragrance brands in the United State, take a second to listen to my story about candle holders order, you will understand Sunny always stay with you whatever it happens.



Last summer was really a great experience to us, J placed a big order with mass candle holders to Sunny Glassware at August 2018, everyone was so exciting and wanted to make it perfect.

Everything goes very well at the beginning, fast move, perfect communication, all is good. A small accessory became a big bomb which is out of our expectation, J wanted us to buy this small accessory in China but he told us this is a very difficult st