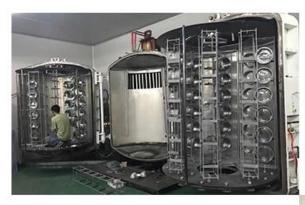

br>Top dia: 75mm<br>Bottom dia: 70mm<br>Height: 95mm<br>Weight: 265g<br>Capacity: 268ml<br>marble painting glass candle holders |

| Packing        | Normal packing,Individual gift box, PVC box, window box, color box, white box, etc |
|----------------|------------------------------------------------------------------------------------|
| Delivery time  | Within 35 days after the sample and order confirmed                                |
| Payment term   | 30% deposit by T/T in advance and the balance against the copy of B/L              |
| Shipment       | By sea,by air,by Express and your shipping agent is acceptable                     |
| Usage Occasion | Home decor,Wedding Decoration,Wedding Favors,Decoration enhancement,               |

**Process Craft** 

## **DEEP PROCESSING**



# **01** electroplating

## **02** LASER ENGRAVING





## **03** SPRAYING

## **04** *vacuum electroplating*





**05** SCREEN PRINTING

#### Service Story

### **SERVICE STORY**

Someone ask me, why Sunny Glassware is the supplier of 80% fragrance brands in the United State, take a second to listen to my story about candle holders order, you will understand Sunny always stay with you whatever it happens.



Last summer was really a great experience to us, J placed a big order with mass candle holders to Sunny Glassware at August 2018, everyone was so exciting and wanted to make it perfect.

Everything goes very well at the beginning, fast move, perfect communication, all is good. A small accessory became a big bomb which is out of our expectation, J wanted us to buy this small accesso