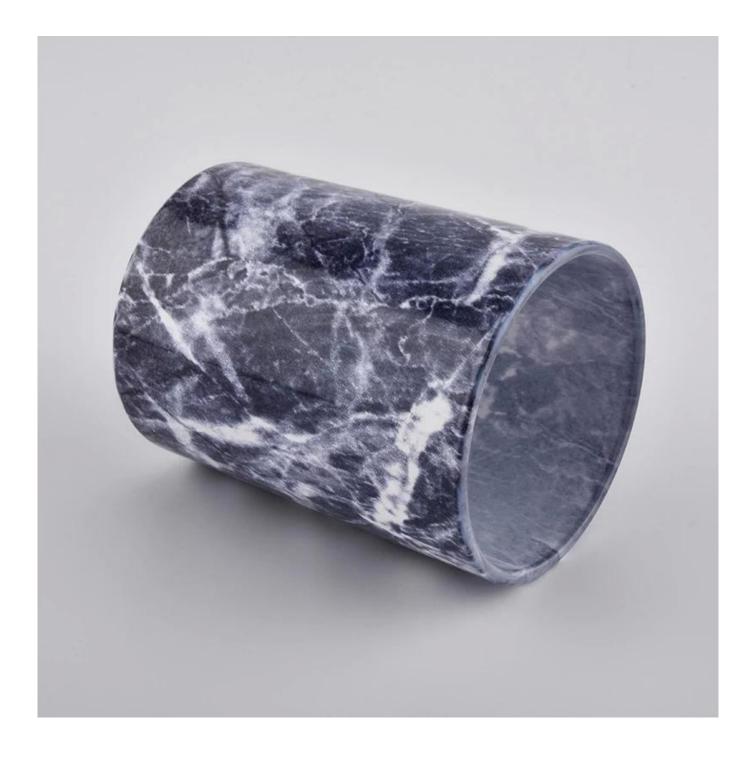

### marble painting glass candle holders

Such a large and abundant sample room

#### **Product Description**

All the pictures on this site are copyrighted by Sunny Glassware. Any unauthorized copy will

be regarded as copyright infringement.

This **candle bowl** is made of sodalime in high quality. It is suitable for all kinds of candle or soy wax. We can do any customized print on the glass. Finish MOQ is 3000pcs per design.

| Product Name | marble painting glass candle holders                                                                                                         |
|--------------|----------------------------------------------------------------------------------------------------------------------------------------------|
|              | <ol> <li>5 days if at exist shaped and size of glass</li> <li>15 days if need new shape or size of glass</li> </ol>                          |
| Measure(mm)  | SGJD20051332<br>Top dia: 75mm<br>Bottom dia: 70mm<br>Height: 95mm<br>Weight: 265g<br>Capacity: 268ml<br>marble painting glass candle holders |