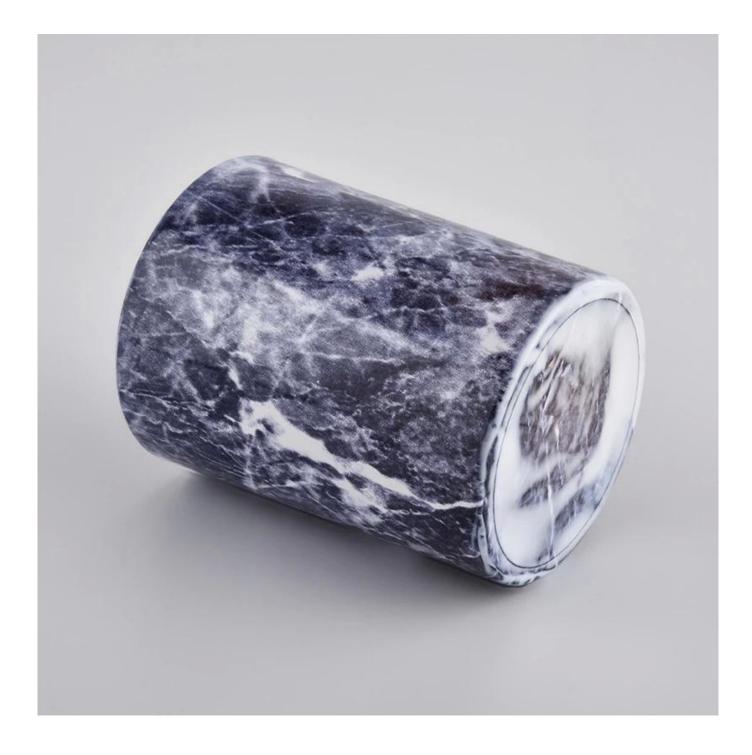

### marble painting glass candle holders

Such a large and abundant sample room

#### **Product Description**

All the pictures on this site are copyrighted by Sunny Glassware. Any unauthorized copy will

be regarded as copyright infringement.

This **candle bowl** is made of sodalime in high quality. It is suitable for all kinds of candle or soy wax. We can do any customized print on the glass. Finish MOQ is 3000pcs per design.

| Product Name | marble painting glass candle holders                                                                                                         |
|--------------|----------------------------------------------------------------------------------------------------------------------------------------------|
|              | <ol> <li>5 days if at exist shaped and size of glass</li> <li>15 days if need new shape or size of glass</li> </ol>                          |
| Measure(mm)  | SGJD20051332<br>Top dia: 75mm<br>Bottom dia: 70mm<br>Height: 95mm<br>Weight: 265g<br>Capacity: 268ml<br>marble painting glass candle holders |