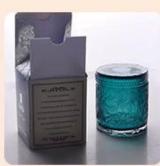

### marble painting glass candle holders

Such a large and abundant sample room

#### **Product Description**

All the pictures on this site are copyrighted by Sunny Glassware. Any unauthorized copy will

be regarded as copyright infringement.

This **candle bowl** is made of sodalime in high quality. It is suitable for all kinds of candle or soy wax. We can do any customized print on the glass. Finish MOQ is 3000pcs per design.

| Product Name | marble painting glass candle holders                                                                                                         |
|--------------|----------------------------------------------------------------------------------------------------------------------------------------------|
|              | <ol> <li>5 days if at exist shaped and size of glass</li> <li>15 days if need new shape or size of glass</li> </ol>                          |
| Measure(mm)  | SGJD20051332<br>Top dia: 75mm<br>Bottom dia: 70mm<br>Height: 95mm<br>Weight: 265g<br>Capacity: 268ml<br>marble painting glass candle holders |