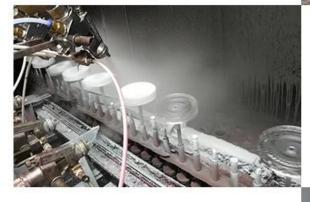

Weight: 265g<br>Capacity: 268ml<br>marble painting glass candle holders |

| Packing        | Normal packing,Individual gift box, PVC box, window box, color box, white box, etc |
|----------------|------------------------------------------------------------------------------------|
| Delivery time  | Within 35 days after the sample and order confirmed                                |
| Payment term   | 30% deposit by T/T in advance and the balance against the copy of B/L              |
| Shipment       | By sea,by air,by Express and your shipping agent is acceptable                     |
| Usage Occasion | Home decor,Wedding Decoration,Wedding Favors,Decoration enhancement,               |

**Process Craft** 

## **DEEP PROCESSING**



# **01** electroplating

## **02** LASER ENGRAVING





## **03** SPRAYING

## **04** *vacuum electroplating*





**05** SCREEN PRINTING

#### Service Story

### **SERVICE STORY**

Someone ask me, why Sunny Glassware is the supplier of 80% fragrance brands in the United State, take a second to listen to my story about candle holders order, you will understand Sunny always stay with you whatever it happens.



Last summer was really a great experience to us, J placed a big order with mass candle holders to Sunny Glassware at August 2018, everyone was so exciting and wanted to make it perfect.

Everything goes very well at the beginning, fast move, perfect communication, all is good. A small accessory became a big bomb which is out of our expectation, J wanted us to buy this small accessory in China but he told us this is a very difficult stuf