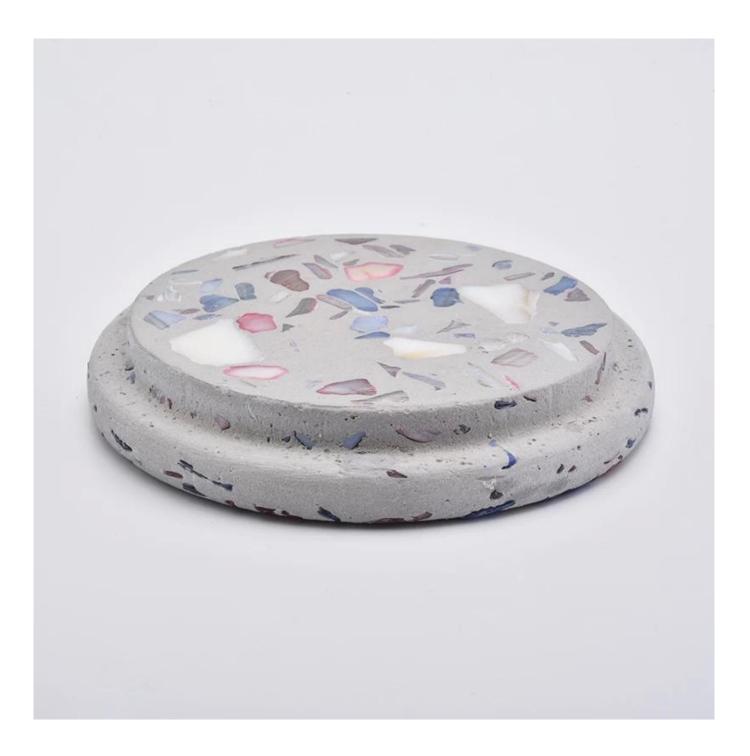

### marble finished concrete lids for candle jars

Such a large and abundant sample room

#### **Product Description**

All the pictures on this site are copyrighted by Sunny Glassware. Any unauthorized copy will

be regarded as copyright infringement.

This **candle bowl** is made of sodalime in high quality. It is suitable for all kinds of candle or soy wax. We can do any customized print on the glass. Finish MOQ is 3000pcs per design.