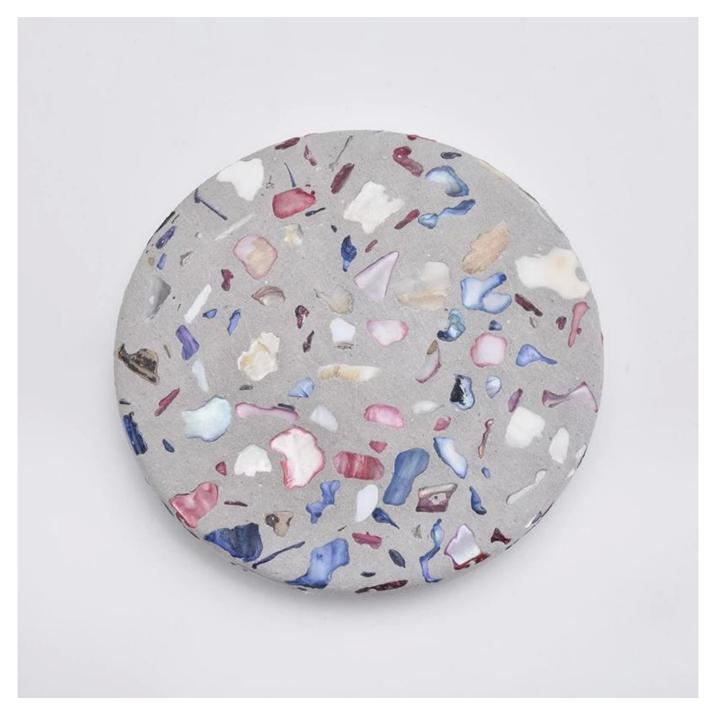

### marble finished concrete lids for candle jars

Such a large and abundant sample room