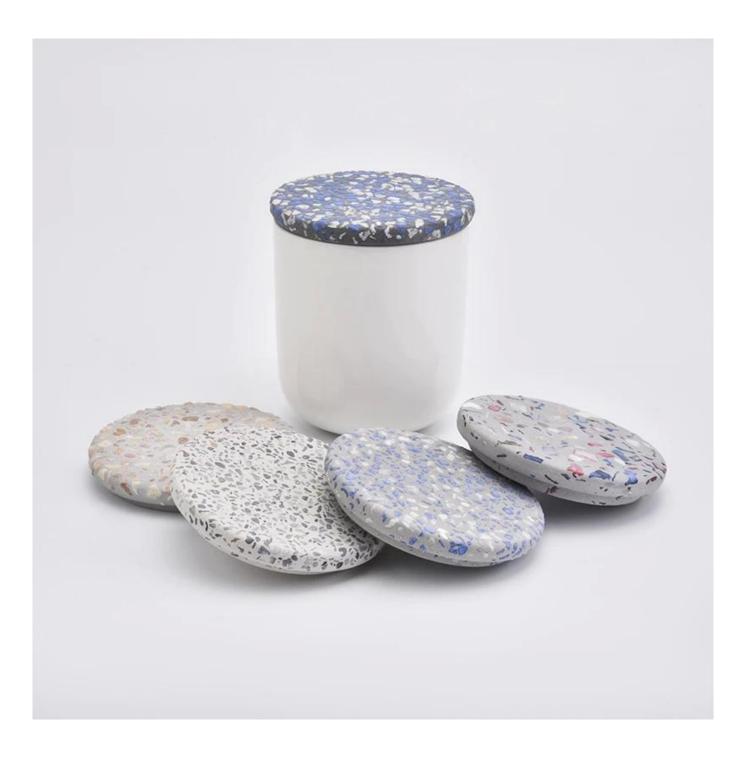

### marble finished concrete lids for candle jars

Such a large and abundant sample room

#### **Product Description**

All the pictures on this site are copyrighted by Sunny Glassware. Any unauthorized copy will

be regarded as copyright infringement.

This **candle bowl** is made of sodalime in high quality. It is suitable for all kinds of candle or soy wax. We can do any customized print on the glass. Finish MOQ is 3000pcs per design.