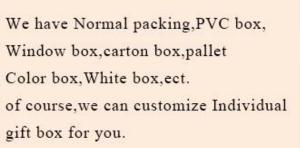

| Sample time    | <ol> <li>5 days if at exist shaped and size of glass</li> <li>15 days if need new shape or size of glass</li> </ol> |
|----------------|---------------------------------------------------------------------------------------------------------------------|
| Measure(mm)    | ask for detailed dimensions                                                                                         |
| Packing        | Normal packing,Individual gift box, PVC box, window box, color box, white box, etc                                  |
| Delivery time  | Within 35 days after the sample and order confirmed                                                                 |
| Payment term   | 30% deposit by T/T in advance and the balance against the copy of B/L                                               |
| Shipment       | By sea,by air,by Express and your shipping agent is acceptable                                                      |
| Usage Occasion | Home decor,Wedding Decoration,Wedding Favors,Decoration enhancement,                                                |